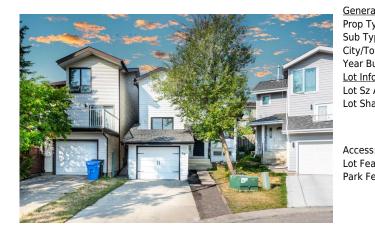

## 68 HAWKVILLE Place, Calgary T3G 2G9

| MLS®#:  | A2157908 | Area:   | Hawkwood | Listing<br>Date: | 08/15/24 | List Price: <b>\$649,900</b> |
|---------|----------|---------|----------|------------------|----------|------------------------------|
| Status: | Active   | County: | Calgary  | Change:          | None     | Association: Fort McMurray   |

| Title:<br>Fee Simple | Zoning:<br>M-C1 d32                                                                                                                                                                                                                                                                                                                                                                                                                                                                                                                                                                                                                                                    |  |  |  |  |
|----------------------|------------------------------------------------------------------------------------------------------------------------------------------------------------------------------------------------------------------------------------------------------------------------------------------------------------------------------------------------------------------------------------------------------------------------------------------------------------------------------------------------------------------------------------------------------------------------------------------------------------------------------------------------------------------------|--|--|--|--|
| Legal Desc:          | 8110895                                                                                                                                                                                                                                                                                                                                                                                                                                                                                                                                                                                                                                                                |  |  |  |  |
| 5                    | Remarks                                                                                                                                                                                                                                                                                                                                                                                                                                                                                                                                                                                                                                                                |  |  |  |  |
| Pub Rmks:            | Welcome to 68 Hawkville Place, a charming and fully renovated home situated on a quiet street. This beautifully updated residence boasts brand new appliances<br>and offers ample living space for you and your family. Upstairs, you'll find three generously sized bedrooms, including a luxurious master suite with an ensuite<br>bathroom. The home features a total of three and a half bathrooms, ensuring comfort and convenience for everyone. The finished basement also offers a generously<br>sized bedroom with a private bathroom. Outside the large backyard offers a beautiful deck to enjoy the outdoors and take in the greenery. No expense has been |  |  |  |  |
|                      | spared in the top-to-bottom renovation of this home. Don't miss the chance to make this stunning property your own—book your showing today!                                                                                                                                                                                                                                                                                                                                                                                                                                                                                                                            |  |  |  |  |
| Inclusions:          | spared in the top-to-bottom renovation of this home. Don't miss the chance to make this stunning property your own—book your showing today!<br>Appliances                                                                                                                                                                                                                                                                                                                                                                                                                                                                                                              |  |  |  |  |