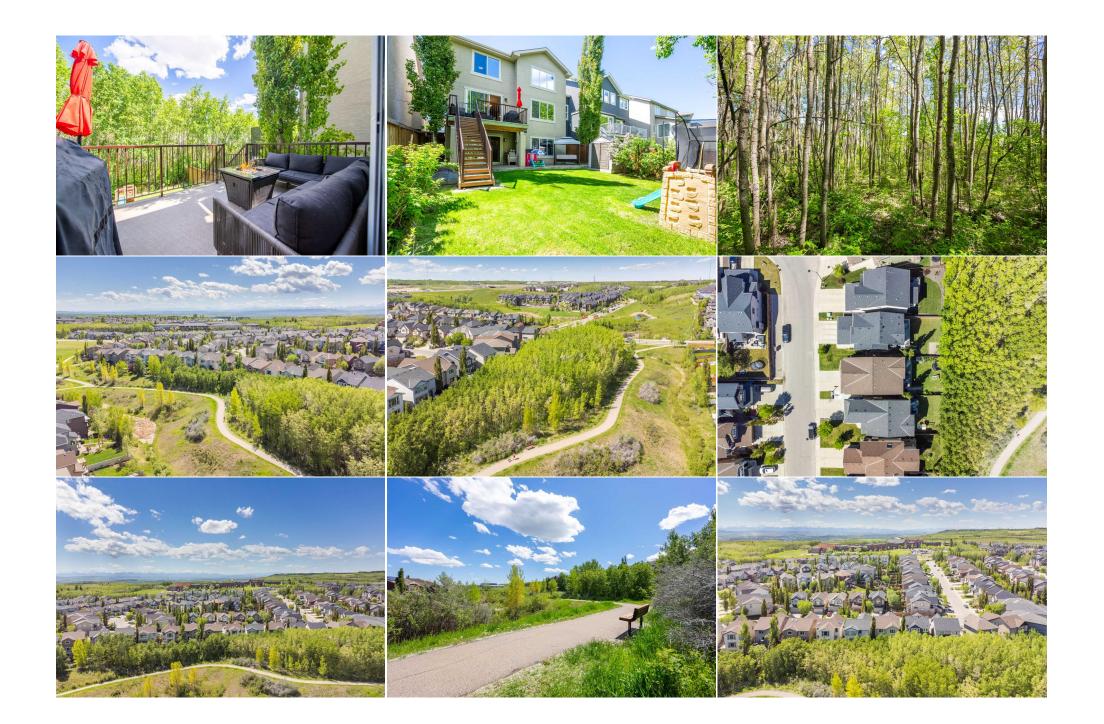

| Game Room<br>4pc Bathroom                       | Lower<br>Lower                                                                                                                                                                                                                                                                                                                                                                                                                                                                                                                                                                                                                                                                                                                                                                                                                                                                                                                                                                                                                                                                                                                                                                                                                                                                                                                                                                                                                                                                                                                                                                                                                                                                                                                                                                                                                                                                                                                                                                                                                                                                                                                 | 13`7" x 14`10"<br>9`2" x 4`11" | Other<br>Furnace/Utility Room<br>Legal/Tax/Financial | Lower<br>Lower | 5`8" x 7`1"<br>10`11" x 10`11" |  |  |
|-------------------------------------------------|--------------------------------------------------------------------------------------------------------------------------------------------------------------------------------------------------------------------------------------------------------------------------------------------------------------------------------------------------------------------------------------------------------------------------------------------------------------------------------------------------------------------------------------------------------------------------------------------------------------------------------------------------------------------------------------------------------------------------------------------------------------------------------------------------------------------------------------------------------------------------------------------------------------------------------------------------------------------------------------------------------------------------------------------------------------------------------------------------------------------------------------------------------------------------------------------------------------------------------------------------------------------------------------------------------------------------------------------------------------------------------------------------------------------------------------------------------------------------------------------------------------------------------------------------------------------------------------------------------------------------------------------------------------------------------------------------------------------------------------------------------------------------------------------------------------------------------------------------------------------------------------------------------------------------------------------------------------------------------------------------------------------------------------------------------------------------------------------------------------------------------|--------------------------------|------------------------------------------------------|----------------|--------------------------------|--|--|
| Title:<br>Fee Simple                            | 0715751                                                                                                                                                                                                                                                                                                                                                                                                                                                                                                                                                                                                                                                                                                                                                                                                                                                                                                                                                                                                                                                                                                                                                                                                                                                                                                                                                                                                                                                                                                                                                                                                                                                                                                                                                                                                                                                                                                                                                                                                                                                                                                                        | Zoning:<br><b>R-1</b>          |                                                      |                |                                |  |  |
| Legal Desc:                                     | 0/13/31                                                                                                                                                                                                                                                                                                                                                                                                                                                                                                                                                                                                                                                                                                                                                                                                                                                                                                                                                                                                                                                                                                                                                                                                                                                                                                                                                                                                                                                                                                                                                                                                                                                                                                                                                                                                                                                                                                                                                                                                                                                                                                                        |                                | Remarks                                              |                |                                |  |  |
| Pub Rmks:<br>Inclusions:<br>Property Listed By: | Welcome to an extraordinary living experience in the coveted community of Aspen Woods, where this magnificent property offers over 3,500 square feet of luxurious living space. Nestled against a serene forested backdrop, this home is a true sanctuary designed for both comfort and elegance. Step inside and be greeted by a grand front foyer, setting the stage for the elegance that follows. The heart of the home is undoubtedly the expansive kitchen, a culinary haven featuring ample cabinetry, a convenient walkthrough pantry, and an inviting atmosphere that encourages family gatherings. The kitchen seamlessly flows into the dining room, which opens up to a charming patio space. Adjacent to the kitchen, the living room boasts floor-to-ceiling windows that flood the space with natural light, creating a warm and inviting ambiance. A striking fireplace anchors this area, offering a cozy focal point for gatherings. Ascend to the upper level where you'l find three generously sized bedrooms and a versatile bonus room with vaulted ceilings. The master suite is a retreat unto itself, complete with a spacious walk-in closet and a luxurious ensuite. Here, you can unwind in the soaker tub or enjoy the separate shower, all designed to provide a spa-like experience in the comfort of your home. The main floor and upstairs feature brand new carpet. The home also has central air making the summers cool and comfortable. The fully finished walkout basement features an 2 additional bedrooms, a large recreation space ideal for movies or games, and a full bathroom for guests. A stylish wet bar enhances this space, making it perfect for hosting gatherings or simply enjoying a quiet evening. Step outside and discover the unique advantage of this property—it backs onto a lush, forested area. A secret walkway leads you to the walking paths around the ravine, offering a tranquil escape right in your backyard. This home offers unbeatable convenience with walking distance to Aspen Landing for all your shopping needs. Nearby, you'll find the Wes |                                |                                                      |                |                                |  |  |