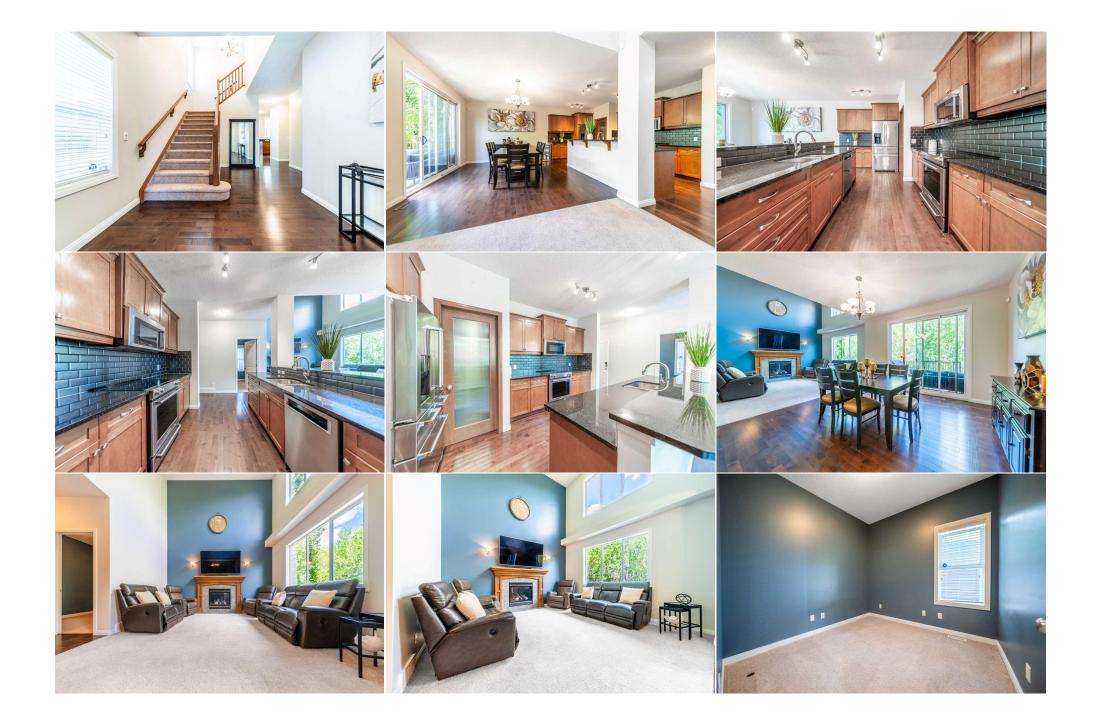

| Game Room<br>4pc Bathroom                       | Lower<br>Lower                                                                                                                                                                                                                                                                                                                                                                                                                                                                                                                                                                                                                                                                                                                                                                                                                                                                                                                                                                                                                                                                                                                                                                                                                                                                                                                                                                                                                                                                                                                                                                                                                                                                                                                                                                                                                                                                                                                                                                                                                                                                                                                 | 13`7" x 14`10"<br>9`2" x 4`11" | Other<br>Furnace/Utility Room<br>Legal/Tax/Financial | Lower<br>Lower | 5`8" x 7`1"<br>10`11" x 10`11" |  |  |
|-------------------------------------------------|--------------------------------------------------------------------------------------------------------------------------------------------------------------------------------------------------------------------------------------------------------------------------------------------------------------------------------------------------------------------------------------------------------------------------------------------------------------------------------------------------------------------------------------------------------------------------------------------------------------------------------------------------------------------------------------------------------------------------------------------------------------------------------------------------------------------------------------------------------------------------------------------------------------------------------------------------------------------------------------------------------------------------------------------------------------------------------------------------------------------------------------------------------------------------------------------------------------------------------------------------------------------------------------------------------------------------------------------------------------------------------------------------------------------------------------------------------------------------------------------------------------------------------------------------------------------------------------------------------------------------------------------------------------------------------------------------------------------------------------------------------------------------------------------------------------------------------------------------------------------------------------------------------------------------------------------------------------------------------------------------------------------------------------------------------------------------------------------------------------------------------|--------------------------------|------------------------------------------------------|----------------|--------------------------------|--|--|
| Title:<br>Fee Simple                            | 0715751                                                                                                                                                                                                                                                                                                                                                                                                                                                                                                                                                                                                                                                                                                                                                                                                                                                                                                                                                                                                                                                                                                                                                                                                                                                                                                                                                                                                                                                                                                                                                                                                                                                                                                                                                                                                                                                                                                                                                                                                                                                                                                                        | Zoning:<br><b>R-1</b>          |                                                      |                |                                |  |  |
| Legal Desc:                                     | 0/13/31                                                                                                                                                                                                                                                                                                                                                                                                                                                                                                                                                                                                                                                                                                                                                                                                                                                                                                                                                                                                                                                                                                                                                                                                                                                                                                                                                                                                                                                                                                                                                                                                                                                                                                                                                                                                                                                                                                                                                                                                                                                                                                                        |                                | Remarks                                              |                |                                |  |  |
| Pub Rmks:<br>Inclusions:<br>Property Listed By: | Welcome to an extraordinary living experience in the coveted community of Aspen Woods, where this magnificent property offers over 3,500 square feet of luxurious living space. Nestled against a serene forested backdrop, this home is a true sanctuary designed for both comfort and elegance. Step inside and be greeted by a grand front foyer, setting the stage for the elegance that follows. The heart of the home is undoubtedly the expansive kitchen, a culinary haven featuring ample cabinetry, a convenient walkthrough pantry, and an inviting atmosphere that encourages family gatherings. The kitchen seamlessly flows into the dining room, which opens up to a charming patio space. Adjacent to the kitchen, the living room boasts floor-to-ceiling windows that flood the space with natural light, creating a warm and inviting ambiance. A striking fireplace anchors this area, offering a cozy focal point for gatherings. Ascend to the upper level where you'l find three generously sized bedrooms and a versatile bonus room with vaulted ceilings. The master suite is a retreat unto itself, complete with a spacious walk-in closet and a luxurious ensuite. Here, you can unwind in the soaker tub or enjoy the separate shower, all designed to provide a spa-like experience in the comfort of your home. The main floor and upstairs feature brand new carpet. The home also has central air making the summers cool and comfortable. The fully finished walkout basement features an 2 additional bedrooms, a large recreation space ideal for movies or games, and a full bathroom for guests. A stylish wet bar enhances this space, making it perfect for hosting gatherings or simply enjoying a quiet evening. Step outside and discover the unique advantage of this property—it backs onto a lush, forested area. A secret walkway leads you to the walking paths around the ravine, offering a tranquil escape right in your backyard. This home offers unbeatable convenience with walking distance to Aspen Landing for all your shopping needs. Nearby, you'll find the Wes |                                |                                                      |                |                                |  |  |