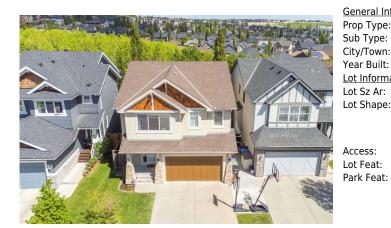

## 94 ASPEN HILLS Way, Calgary T3H 0G7

| MLS®#:  | A2157915 | Area:   | Aspen Woods | Listing<br>Date: | 08/15/24       | List Price: <b>\$1,240,000</b> |
|---------|----------|---------|-------------|------------------|----------------|--------------------------------|
| Status: | Active   | County: | Calgary     | Change:          | -\$10k, 07-Sep | Association: Fort McMurray     |

| neral Information |             |                    |           | DOM            |           |
|-------------------|-------------|--------------------|-----------|----------------|-----------|
| р Туре:           | Residential |                    |           | 34             |           |
| о Туре:           | Detached    |                    |           | <u>Layout</u>  |           |
| y/Town:           | Calgary     | Finished Floor Are | <u>ea</u> | Beds:          | 5 (3 2 )  |
| ar Built:         | 2007        | Abv Sqft:          | 2,513     | Baths:         | 3.5 (3 1) |
| Information       |             | Low Sqft:          |           | Style:         | 2 Storey  |
| Sz Ar:            | 4,370 sqft  | Ttl Sqft:          | 2,513     |                |           |
| Shape:            |             |                    |           | <u>Parking</u> |           |
|                   |             |                    |           | Ttl Park:      | 4         |
|                   |             |                    |           | Garage Sz:     | 2         |
|                   |             |                    |           | . 5            |           |