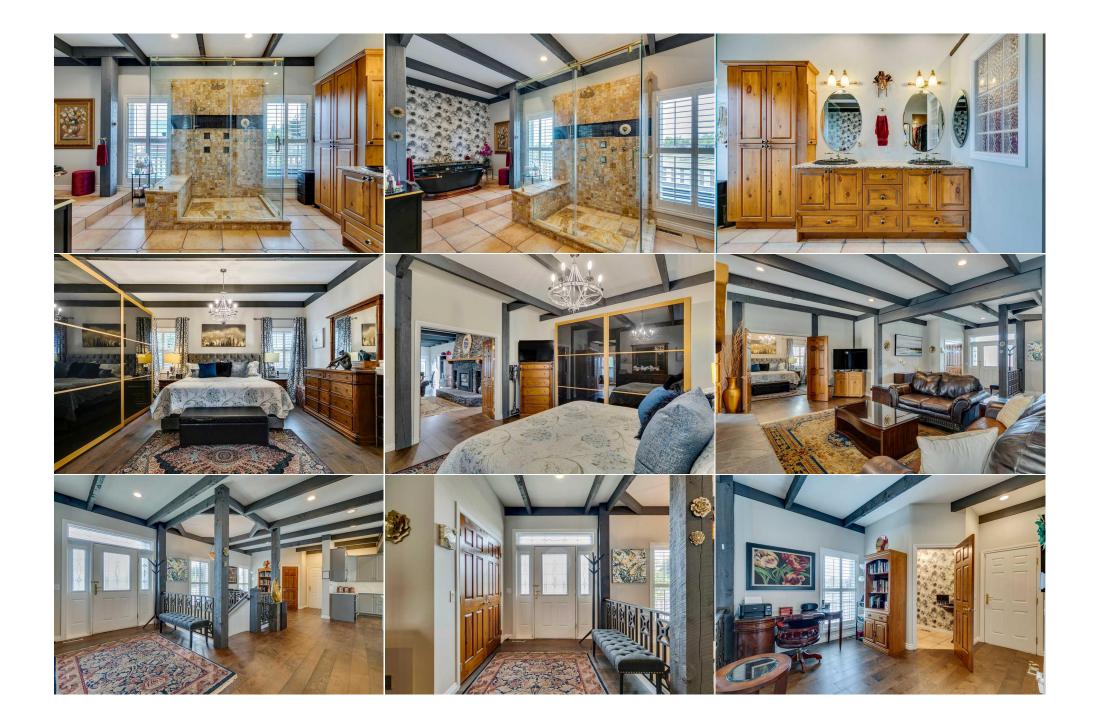

| 3pc Bathroom<br>Furnace/Utility Room | Lower<br>Lower                                                                                                                                                                                                                                                                                                                                                                                                                                                                                                                                                                                                                                                                                                                                                                                                                                                                                                                                                                                                                                                                                                                                                                                                                                                                                                                                                                                                                                                                                                                                                                                                                                                                                                                                                                                                                                                                                                                                                                                                                                                                                                                | 5`0" x 8`7"<br>4`2" x 7`4" | <b>Laundry</b><br><b>Storage</b><br>Legal/Tax/Financial | Lower<br>Lower | 11`5" x 15`10"<br>9`2" x 13`6" |  |  |
|--------------------------------------|-------------------------------------------------------------------------------------------------------------------------------------------------------------------------------------------------------------------------------------------------------------------------------------------------------------------------------------------------------------------------------------------------------------------------------------------------------------------------------------------------------------------------------------------------------------------------------------------------------------------------------------------------------------------------------------------------------------------------------------------------------------------------------------------------------------------------------------------------------------------------------------------------------------------------------------------------------------------------------------------------------------------------------------------------------------------------------------------------------------------------------------------------------------------------------------------------------------------------------------------------------------------------------------------------------------------------------------------------------------------------------------------------------------------------------------------------------------------------------------------------------------------------------------------------------------------------------------------------------------------------------------------------------------------------------------------------------------------------------------------------------------------------------------------------------------------------------------------------------------------------------------------------------------------------------------------------------------------------------------------------------------------------------------------------------------------------------------------------------------------------------|----------------------------|---------------------------------------------------------|----------------|--------------------------------|--|--|
| Title:<br>Fee Simple<br>Legal Desc:  | 9710720                                                                                                                                                                                                                                                                                                                                                                                                                                                                                                                                                                                                                                                                                                                                                                                                                                                                                                                                                                                                                                                                                                                                                                                                                                                                                                                                                                                                                                                                                                                                                                                                                                                                                                                                                                                                                                                                                                                                                                                                                                                                                                                       | Zoning:<br><b>R-C1</b>     |                                                         |                |                                |  |  |
| Legui Dese.                          | 5710720                                                                                                                                                                                                                                                                                                                                                                                                                                                                                                                                                                                                                                                                                                                                                                                                                                                                                                                                                                                                                                                                                                                                                                                                                                                                                                                                                                                                                                                                                                                                                                                                                                                                                                                                                                                                                                                                                                                                                                                                                                                                                                                       |                            | Remarks                                                 |                |                                |  |  |
| Pub Rmks:<br>Inclusions:             | Step into luxury with this rare opportunity to own a meticulously updated former AVI Dream Home, a bungalow that epitomizes elegance and sophistication. This one-of-a-kind property boasts over 1,700 sq ft of main level living and a total of more than 3,400 sq ft of developed space, ensuring ample room for both relaxatio and entertaining. Begin your day with serenity on the charming old farm-style front porch, which stretches across the entire width of the home. Inside, quality abounds with solid core doors throughout, an open concept great room featuring an impressive stone fireplace (converted to gas in 2020), stunning wide plank hardwood floors, and architecturally designed wooden beams. The detailed and painted ceilings, LED pot lights, and designer light fixtures enhance the home's warmth and modern elegance. The chef's kitchen, fully renovated in late 2020, is a culinary dream. It showcases a farmhouse ceramic sink, quartz countertops, ar a stylish backsplash. The central island and ample cabinetry offer both functionality and sophistication. Adjacent to the kitchen, you'll find a convenient office noo and a dining area, perfect for entertaining. Enjoy alfresco dining on the Duradek patio, complete with a gas line for your grill. The luxurious primary retreat is a sanctuary of comfort and style, featuring a spacious walk-in closet with wood built-ins, and an ensuite designed for relaxation. Pamper yourself in the large stand alone soaker tub or the expansive walk-in shower, and enjoy the dual sink vanity and separately enclosed toilet. The fully developed, walk out lower level additional space to include a high-efficiency furnace, central A/C, hot water tank, and water softener (installed 2019/2020). Step outside to discover a private west-facing backyard oasis. The space features an exposed aggregate patio and a hot tub pad, all surrounded by meticulously landscaped gardens, mature trees, raised perennial beds, and serviced with an underground sprinkler system. Completing this stunning bungalow is double |                            |                                                         |                |                                |  |  |