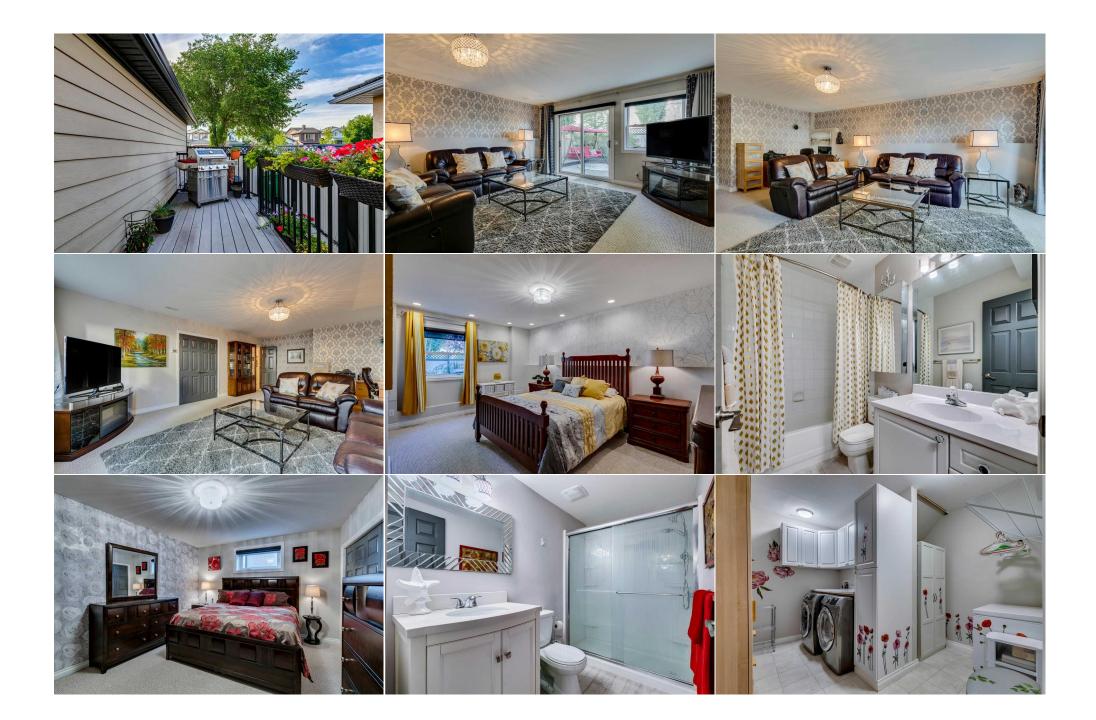

| 3pc Bathroom<br>Furnace/Utility Room | Lower<br>Lower                                                                                                                                                                                                                                                                                                                                                                                                                                                                                                                                                                                                                                                                                                                                                                                                                                                                                                                                                                                                                                                                                                                                                                                                                                                                                                                                                                                                                                                                                                                                                                                                                                                                                                                                                                                                                                                                                                                                                                                                                                                                                                                | 5`0" x 8`7"<br>4`2" x 7`4" | <b>Laundry</b><br><b>Storage</b><br>Legal/Tax/Financial | Lower<br>Lower | 11`5" x 15`10"<br>9`2" x 13`6" |  |  |
|--------------------------------------|-------------------------------------------------------------------------------------------------------------------------------------------------------------------------------------------------------------------------------------------------------------------------------------------------------------------------------------------------------------------------------------------------------------------------------------------------------------------------------------------------------------------------------------------------------------------------------------------------------------------------------------------------------------------------------------------------------------------------------------------------------------------------------------------------------------------------------------------------------------------------------------------------------------------------------------------------------------------------------------------------------------------------------------------------------------------------------------------------------------------------------------------------------------------------------------------------------------------------------------------------------------------------------------------------------------------------------------------------------------------------------------------------------------------------------------------------------------------------------------------------------------------------------------------------------------------------------------------------------------------------------------------------------------------------------------------------------------------------------------------------------------------------------------------------------------------------------------------------------------------------------------------------------------------------------------------------------------------------------------------------------------------------------------------------------------------------------------------------------------------------------|----------------------------|---------------------------------------------------------|----------------|--------------------------------|--|--|
| Title:<br>Fee Simple<br>Legal Desc:  | 9710720                                                                                                                                                                                                                                                                                                                                                                                                                                                                                                                                                                                                                                                                                                                                                                                                                                                                                                                                                                                                                                                                                                                                                                                                                                                                                                                                                                                                                                                                                                                                                                                                                                                                                                                                                                                                                                                                                                                                                                                                                                                                                                                       | Zoning:<br><b>R-C1</b>     |                                                         |                |                                |  |  |
| Legui Dese.                          | 5710720                                                                                                                                                                                                                                                                                                                                                                                                                                                                                                                                                                                                                                                                                                                                                                                                                                                                                                                                                                                                                                                                                                                                                                                                                                                                                                                                                                                                                                                                                                                                                                                                                                                                                                                                                                                                                                                                                                                                                                                                                                                                                                                       |                            | Remarks                                                 |                |                                |  |  |
| Pub Rmks:<br>Inclusions:             | Step into luxury with this rare opportunity to own a meticulously updated former AVI Dream Home, a bungalow that epitomizes elegance and sophistication. This one-of-a-kind property boasts over 1,700 sq ft of main level living and a total of more than 3,400 sq ft of developed space, ensuring ample room for both relaxatio and entertaining. Begin your day with serenity on the charming old farm-style front porch, which stretches across the entire width of the home. Inside, quality abounds with solid core doors throughout, an open concept great room featuring an impressive stone fireplace (converted to gas in 2020), stunning wide plank hardwood floors, and architecturally designed wooden beams. The detailed and painted ceilings, LED pot lights, and designer light fixtures enhance the home's warmth and modern elegance. The chef's kitchen, fully renovated in late 2020, is a culinary dream. It showcases a farmhouse ceramic sink, quartz countertops, ar a stylish backsplash. The central island and ample cabinetry offer both functionality and sophistication. Adjacent to the kitchen, you'll find a convenient office noo and a dining area, perfect for entertaining. Enjoy alfresco dining on the Duradek patio, complete with a gas line for your grill. The luxurious primary retreat is a sanctuary of comfort and style, featuring a spacious walk-in closet with wood built-ins, and an ensuite designed for relaxation. Pamper yourself in the large stand alone soaker tub or the expansive walk-in shower, and enjoy the dual sink vanity and separately enclosed toilet. The fully developed, walk out lower level additional space to include a high-efficiency furnace, central A/C, hot water tank, and water softener (installed 2019/2020). Step outside to discover a private west-facing backyard oasis. The space features an exposed aggregate patio and a hot tub pad, all surrounded by meticulously landscaped gardens, mature trees, raised perennial beds, and serviced with an underground sprinkler system. Completing this stunning bungalow is double |                            |                                                         |                |                                |  |  |