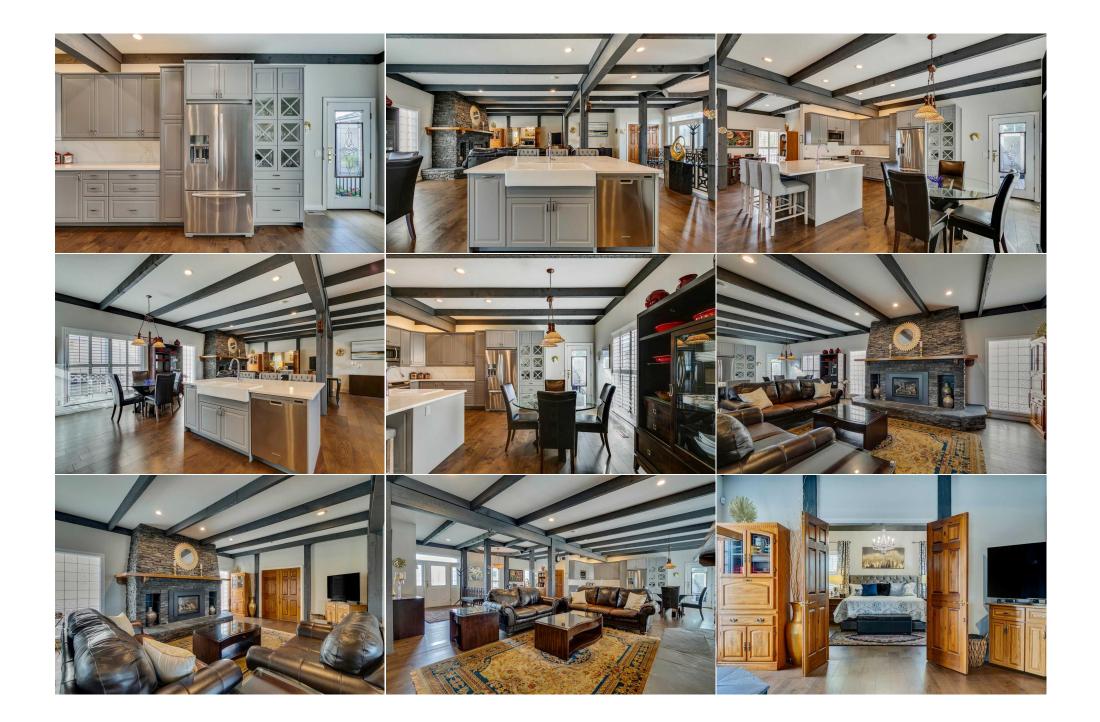

| 3pc Bathroom<br>Furnace/Utility Room | Lower<br>Lower                                                                                                                                                                                                                                                                                                                                                                                                                                                                                                                                                                                                                                                                                                                                                                                                                                                                                                                                                                                                                                                                                                                                                                                                                                                                                                                                                                                                                                                                                                                                                                                                                                                                                                                                                                                                                                                                                                                                                                                                                                                                                                                | 5`0" x 8`7"<br>4`2" x 7`4" | <b>Laundry</b><br><b>Storage</b><br>Legal/Tax/Financial | Lower<br>Lower | 11`5" x 15`10"<br>9`2" x 13`6" |  |  |
|--------------------------------------|-------------------------------------------------------------------------------------------------------------------------------------------------------------------------------------------------------------------------------------------------------------------------------------------------------------------------------------------------------------------------------------------------------------------------------------------------------------------------------------------------------------------------------------------------------------------------------------------------------------------------------------------------------------------------------------------------------------------------------------------------------------------------------------------------------------------------------------------------------------------------------------------------------------------------------------------------------------------------------------------------------------------------------------------------------------------------------------------------------------------------------------------------------------------------------------------------------------------------------------------------------------------------------------------------------------------------------------------------------------------------------------------------------------------------------------------------------------------------------------------------------------------------------------------------------------------------------------------------------------------------------------------------------------------------------------------------------------------------------------------------------------------------------------------------------------------------------------------------------------------------------------------------------------------------------------------------------------------------------------------------------------------------------------------------------------------------------------------------------------------------------|----------------------------|---------------------------------------------------------|----------------|--------------------------------|--|--|
| Title:<br>Fee Simple<br>Legal Desc:  | 9710720                                                                                                                                                                                                                                                                                                                                                                                                                                                                                                                                                                                                                                                                                                                                                                                                                                                                                                                                                                                                                                                                                                                                                                                                                                                                                                                                                                                                                                                                                                                                                                                                                                                                                                                                                                                                                                                                                                                                                                                                                                                                                                                       | Zoning:<br><b>R-C1</b>     |                                                         |                |                                |  |  |
| Legui Dese.                          | 5710720                                                                                                                                                                                                                                                                                                                                                                                                                                                                                                                                                                                                                                                                                                                                                                                                                                                                                                                                                                                                                                                                                                                                                                                                                                                                                                                                                                                                                                                                                                                                                                                                                                                                                                                                                                                                                                                                                                                                                                                                                                                                                                                       |                            | Remarks                                                 |                |                                |  |  |
| Pub Rmks:<br>Inclusions:             | Step into luxury with this rare opportunity to own a meticulously updated former AVI Dream Home, a bungalow that epitomizes elegance and sophistication. This one-of-a-kind property boasts over 1,700 sq ft of main level living and a total of more than 3,400 sq ft of developed space, ensuring ample room for both relaxatio and entertaining. Begin your day with serenity on the charming old farm-style front porch, which stretches across the entire width of the home. Inside, quality abounds with solid core doors throughout, an open concept great room featuring an impressive stone fireplace (converted to gas in 2020), stunning wide plank hardwood floors, and architecturally designed wooden beams. The detailed and painted ceilings, LED pot lights, and designer light fixtures enhance the home's warmth and modern elegance. The chef's kitchen, fully renovated in late 2020, is a culinary dream. It showcases a farmhouse ceramic sink, quartz countertops, ar a stylish backsplash. The central island and ample cabinetry offer both functionality and sophistication. Adjacent to the kitchen, you'll find a convenient office noo and a dining area, perfect for entertaining. Enjoy alfresco dining on the Duradek patio, complete with a gas line for your grill. The luxurious primary retreat is a sanctuary of comfort and style, featuring a spacious walk-in closet with wood built-ins, and an ensuite designed for relaxation. Pamper yourself in the large stand alone soaker tub or the expansive walk-in shower, and enjoy the dual sink vanity and separately enclosed toilet. The fully developed, walk out lower level additional space to include a high-efficiency furnace, central A/C, hot water tank, and water softener (installed 2019/2020). Step outside to discover a private west-facing backyard oasis. The space features an exposed aggregate patio and a hot tub pad, all surrounded by meticulously landscaped gardens, mature trees, raised perennial beds, and serviced with an underground sprinkler system. Completing this stunning bungalow is double |                            |                                                         |                |                                |  |  |