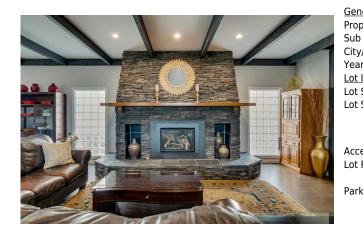

| 3pc Bathroom<br>Furnace/Utility Room | Lower<br>Lower                                                                                                                                                                                                                                                                                                                                                                                                                                                                                                                                                                                                                                                                                                                                                                                                                                                                                                                                                                                                                                                                                                                                                                                                                                                                                                                                                                                                                                                                                                                                                                                                                                                                                                                                                                                                                                                                                                                                                                                                                                                                                                                | 5`0" x 8`7"<br>4`2" x 7`4" | <b>Laundry</b><br><b>Storage</b><br>Legal/Tax/Financial | Lower<br>Lower | 11`5" x 15`10"<br>9`2" x 13`6" |  |  |
|--------------------------------------|-------------------------------------------------------------------------------------------------------------------------------------------------------------------------------------------------------------------------------------------------------------------------------------------------------------------------------------------------------------------------------------------------------------------------------------------------------------------------------------------------------------------------------------------------------------------------------------------------------------------------------------------------------------------------------------------------------------------------------------------------------------------------------------------------------------------------------------------------------------------------------------------------------------------------------------------------------------------------------------------------------------------------------------------------------------------------------------------------------------------------------------------------------------------------------------------------------------------------------------------------------------------------------------------------------------------------------------------------------------------------------------------------------------------------------------------------------------------------------------------------------------------------------------------------------------------------------------------------------------------------------------------------------------------------------------------------------------------------------------------------------------------------------------------------------------------------------------------------------------------------------------------------------------------------------------------------------------------------------------------------------------------------------------------------------------------------------------------------------------------------------|----------------------------|---------------------------------------------------------|----------------|--------------------------------|--|--|
| Title:<br>Fee Simple<br>Legal Desc:  | 9710720                                                                                                                                                                                                                                                                                                                                                                                                                                                                                                                                                                                                                                                                                                                                                                                                                                                                                                                                                                                                                                                                                                                                                                                                                                                                                                                                                                                                                                                                                                                                                                                                                                                                                                                                                                                                                                                                                                                                                                                                                                                                                                                       | Zoning:<br><b>R-C1</b>     |                                                         |                |                                |  |  |
| Legui Dese.                          | 5710720                                                                                                                                                                                                                                                                                                                                                                                                                                                                                                                                                                                                                                                                                                                                                                                                                                                                                                                                                                                                                                                                                                                                                                                                                                                                                                                                                                                                                                                                                                                                                                                                                                                                                                                                                                                                                                                                                                                                                                                                                                                                                                                       |                            | Remarks                                                 |                |                                |  |  |
| Pub Rmks:<br>Inclusions:             | Step into luxury with this rare opportunity to own a meticulously updated former AVI Dream Home, a bungalow that epitomizes elegance and sophistication. This one-of-a-kind property boasts over 1,700 sq ft of main level living and a total of more than 3,400 sq ft of developed space, ensuring ample room for both relaxatio and entertaining. Begin your day with serenity on the charming old farm-style front porch, which stretches across the entire width of the home. Inside, quality abounds with solid core doors throughout, an open concept great room featuring an impressive stone fireplace (converted to gas in 2020), stunning wide plank hardwood floors, and architecturally designed wooden beams. The detailed and painted ceilings, LED pot lights, and designer light fixtures enhance the home's warmth and modern elegance. The chef's kitchen, fully renovated in late 2020, is a culinary dream. It showcases a farmhouse ceramic sink, quartz countertops, ar a stylish backsplash. The central island and ample cabinetry offer both functionality and sophistication. Adjacent to the kitchen, you'll find a convenient office noo and a dining area, perfect for entertaining. Enjoy alfresco dining on the Duradek patio, complete with a gas line for your grill. The luxurious primary retreat is a sanctuary of comfort and style, featuring a spacious walk-in closet with wood built-ins, and an ensuite designed for relaxation. Pamper yourself in the large stand alone soaker tub or the expansive walk-in shower, and enjoy the dual sink vanity and separately enclosed toilet. The fully developed, walk out lower level additional space to include a high-efficiency furnace, central A/C, hot water tank, and water softener (installed 2019/2020). Step outside to discover a private west-facing backyard oasis. The space features an exposed aggregate patio and a hot tub pad, all surrounded by meticulously landscaped gardens, mature trees, raised perennial beds, and serviced with an underground sprinkler system. Completing this stunning bungalow is double |                            |                                                         |                |                                |  |  |