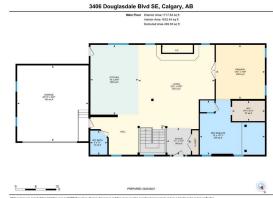

Utilities and Features

| Roof:                                                                                                                                           | Roof: Cedar Shake            |                                                        |                                                                         | Construction:                                                                                                  |                                                            |                                                              |  |  |
|-------------------------------------------------------------------------------------------------------------------------------------------------|------------------------------|--------------------------------------------------------|-------------------------------------------------------------------------|----------------------------------------------------------------------------------------------------------------|------------------------------------------------------------|--------------------------------------------------------------|--|--|
| Heating:                                                                                                                                        | High Efficiency,             | High Efficiency, Fireplace(s), Forced Air, Natural     |                                                                         |                                                                                                                | Composite Siding                                           |                                                              |  |  |
|                                                                                                                                                 | Gas                          |                                                        |                                                                         | Flooring:                                                                                                      | Flooring:                                                  |                                                              |  |  |
| Sewer:                                                                                                                                          |                              |                                                        | Carpet,Ceramic Tile,Hardwood                                            |                                                                                                                |                                                            |                                                              |  |  |
| Ext Feat:                                                                                                                                       | xt Feat: Garden,Private Yard |                                                        | Water Source:                                                           |                                                                                                                |                                                            |                                                              |  |  |
|                                                                                                                                                 |                              |                                                        | Fnd/Bsmt:                                                               |                                                                                                                |                                                            |                                                              |  |  |
|                                                                                                                                                 |                              |                                                        |                                                                         | Poured Concrete                                                                                                |                                                            |                                                              |  |  |
| Kitchen Appl: Central Air Conditioner, Dishwasher, Electric Oven, Garage<br>Int Feat: Beamed Ceilings, Breakfast Bar, Built-in Features, Centra |                              |                                                        | e Control(s),Humidifier,Microwave H                                     | ood Fan,Refrigerator,Was                                                                                       | her/Dryer,Water Softener,Window Coverin                    |                                                              |  |  |
|                                                                                                                                                 |                              |                                                        |                                                                         |                                                                                                                |                                                            |                                                              |  |  |
| Int Feat:                                                                                                                                       |                              | Beamed Ceilings,Brea                                   | akfast Bar,Built-in Features,Central                                    | Vacuum, Chandelier, Closet Organiz                                                                             | ers,Double Vanity,French I                                 | Door,High Ceilings,Kitchen Island,Low Flo                    |  |  |
| Int Feat:                                                                                                                                       |                              | • •                                                    | akfast Bar,Built-in Features,Central<br>atural Woodwork,No Smoking Home | · · ·                                                                                                          | •                                                          |                                                              |  |  |
| Int Feat:<br>Utilities:                                                                                                                         |                              | • •                                                    |                                                                         | · · ·                                                                                                          | •                                                          |                                                              |  |  |
|                                                                                                                                                 |                              | • •                                                    |                                                                         | · · ·                                                                                                          | •                                                          |                                                              |  |  |
| Utilities:                                                                                                                                      |                              | • •                                                    |                                                                         | Open Floorplan,Recessed Lighting,                                                                              | •                                                          |                                                              |  |  |
| Jtilities:                                                                                                                                      |                              | Plumbing Fixtures,Na                                   | atural Woodwork,No Smoking Home                                         | ,Open Floorplan,Recessed Lighting,<br>Room Information                                                         | Soaking Tub,Stone Counte                                   | ers,Storage,Walk-In Closet(s)                                |  |  |
| Utilities:<br>Room<br>Kitchen                                                                                                                   | bath                         | Plumbing Fixtures,Na                                   | atural Woodwork,No Smoking Home                                         | ,Open Floorplan,Recessed Lighting,<br>Room Information<br>Room                                                 | Soaking Tub,Stone Counte                                   | ers,Storage,Walk-In Closet(s)<br>Dimensions                  |  |  |
| Utilities:<br>Room<br>Kitchen<br>Spc Ensuite k                                                                                                  | bath                         | Plumbing Fixtures,Na<br>Level<br>Main                  | Dimensions<br>20`4" x 14`0"                                             | ,Open Floorplan,Recessed Lighting,<br>Room Information<br><u>Room</u><br>Bedroom - Primary                     | Soaking Tub,Stone Counte<br>Level<br>Main                  | pimensions<br>15`9" x 14`4"                                  |  |  |
| Utilities:<br>Room<br>Kitchen<br>5pc Ensuite b<br>Den                                                                                           |                              | Plumbing Fixtures,Na<br>Level<br>Main<br>Main          | Dimensions<br>20`4" x 14`0"<br>15`11" x 19`0"                           | ,Open Floorplan,Recessed Lighting,<br>Room Information<br><u>Room</u><br>Bedroom - Primary<br>Foyer            | Soaking Tub,Stone Counte<br>Level<br>Main<br>Main          | Dimensions<br>15`9" x 14`4"<br>7`11" x 7`1"                  |  |  |
|                                                                                                                                                 | m                            | Plumbing Fixtures,Na<br>Level<br>Main<br>Main<br>Lower | Dimensions<br>20`4" x 14`0"<br>15`11" x 19`0"<br>21`8" x 13`7"          | ,Open Floorplan,Recessed Lighting,<br>Room Information<br><u>Room</u><br>Bedroom - Primary<br>Foyer<br>Bedroom | Soaking Tub,Stone Counte<br>Level<br>Main<br>Main<br>Lower | Dimensions<br>15`9" x 14`4"<br>7`11" x 7`1"<br>15`4" x 12`2" |  |  |

| 3pc Bathroom<br>Furnace/Utility Room | Lower<br>Lower                                                                                                                                                                                                                                                                                                                                                                                                                                                                                                                                                                                                                                                                                                                                                                                                                                                                                                                                                                                                                                                                                                                                                                                                                                                                                                                                                                                                                                                                                                                                                                                                                                                                                                                                                                                                                                                                                                                                                                                                                                                                                                                | 5`0" x 8`7"<br>4`2" x 7`4" | <b>Laundry</b><br><b>Storage</b><br>Legal/Tax/Financial | Lower<br>Lower | 11`5" x 15`10"<br>9`2" x 13`6" |  |  |
|--------------------------------------|-------------------------------------------------------------------------------------------------------------------------------------------------------------------------------------------------------------------------------------------------------------------------------------------------------------------------------------------------------------------------------------------------------------------------------------------------------------------------------------------------------------------------------------------------------------------------------------------------------------------------------------------------------------------------------------------------------------------------------------------------------------------------------------------------------------------------------------------------------------------------------------------------------------------------------------------------------------------------------------------------------------------------------------------------------------------------------------------------------------------------------------------------------------------------------------------------------------------------------------------------------------------------------------------------------------------------------------------------------------------------------------------------------------------------------------------------------------------------------------------------------------------------------------------------------------------------------------------------------------------------------------------------------------------------------------------------------------------------------------------------------------------------------------------------------------------------------------------------------------------------------------------------------------------------------------------------------------------------------------------------------------------------------------------------------------------------------------------------------------------------------|----------------------------|---------------------------------------------------------|----------------|--------------------------------|--|--|
| Title:<br>Fee Simple<br>Legal Desc:  | 9710720                                                                                                                                                                                                                                                                                                                                                                                                                                                                                                                                                                                                                                                                                                                                                                                                                                                                                                                                                                                                                                                                                                                                                                                                                                                                                                                                                                                                                                                                                                                                                                                                                                                                                                                                                                                                                                                                                                                                                                                                                                                                                                                       | Zoning:<br><b>R-C1</b>     |                                                         |                |                                |  |  |
| Legui Dese.                          | 5710720                                                                                                                                                                                                                                                                                                                                                                                                                                                                                                                                                                                                                                                                                                                                                                                                                                                                                                                                                                                                                                                                                                                                                                                                                                                                                                                                                                                                                                                                                                                                                                                                                                                                                                                                                                                                                                                                                                                                                                                                                                                                                                                       |                            | Remarks                                                 |                |                                |  |  |
| Pub Rmks:<br>Inclusions:             | Step into luxury with this rare opportunity to own a meticulously updated former AVI Dream Home, a bungalow that epitomizes elegance and sophistication. This one-of-a-kind property boasts over 1,700 sq ft of main level living and a total of more than 3,400 sq ft of developed space, ensuring ample room for both relaxatio and entertaining. Begin your day with serenity on the charming old farm-style front porch, which stretches across the entire width of the home. Inside, quality abounds with solid core doors throughout, an open concept great room featuring an impressive stone fireplace (converted to gas in 2020), stunning wide plank hardwood floors, and architecturally designed wooden beams. The detailed and painted ceilings, LED pot lights, and designer light fixtures enhance the home's warmth and modern elegance. The chef's kitchen, fully renovated in late 2020, is a culinary dream. It showcases a farmhouse ceramic sink, quartz countertops, ar a stylish backsplash. The central island and ample cabinetry offer both functionality and sophistication. Adjacent to the kitchen, you'll find a convenient office noo and a dining area, perfect for entertaining. Enjoy alfresco dining on the Duradek patio, complete with a gas line for your grill. The luxurious primary retreat is a sanctuary of comfort and style, featuring a spacious walk-in closet with wood built-ins, and an ensuite designed for relaxation. Pamper yourself in the large stand alone soaker tub or the expansive walk-in shower, and enjoy the dual sink vanity and separately enclosed toilet. The fully developed, walk out lower level additional space to include a high-efficiency furnace, central A/C, hot water tank, and water softener (installed 2019/2020). Step outside to discover a private west-facing backyard oasis. The space features an exposed aggregate patio and a hot tub pad, all surrounded by meticulously landscaped gardens, mature trees, raised perennial beds, and serviced with an underground sprinkler system. Completing this stunning bungalow is double |                            |                                                         |                |                                |  |  |