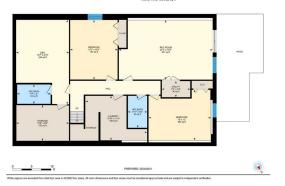

Utilities and Features

| Roof:                                                                                                                                           | Roof: Cedar Shake            |                                                        |                                                                         | Construction:                                                                                                  |                                                            |                                                              |  |  |
|-------------------------------------------------------------------------------------------------------------------------------------------------|------------------------------|--------------------------------------------------------|-------------------------------------------------------------------------|----------------------------------------------------------------------------------------------------------------|------------------------------------------------------------|--------------------------------------------------------------|--|--|
| Heating:                                                                                                                                        | High Efficiency,             | High Efficiency, Fireplace(s), Forced Air, Natural     |                                                                         |                                                                                                                | Composite Siding                                           |                                                              |  |  |
|                                                                                                                                                 | Gas                          |                                                        |                                                                         | Flooring:                                                                                                      | Flooring:                                                  |                                                              |  |  |
| Sewer:                                                                                                                                          |                              |                                                        | Carpet,Ceramic Tile,Hardwood                                            |                                                                                                                |                                                            |                                                              |  |  |
| Ext Feat:                                                                                                                                       | xt Feat: Garden,Private Yard |                                                        | Water Source:                                                           |                                                                                                                |                                                            |                                                              |  |  |
|                                                                                                                                                 |                              |                                                        | Fnd/Bsmt:                                                               |                                                                                                                |                                                            |                                                              |  |  |
|                                                                                                                                                 |                              |                                                        |                                                                         | Poured Concrete                                                                                                |                                                            |                                                              |  |  |
| Kitchen Appl: Central Air Conditioner, Dishwasher, Electric Oven, Garage<br>Int Feat: Beamed Ceilings, Breakfast Bar, Built-in Features, Centra |                              |                                                        | e Control(s),Humidifier,Microwave H                                     | ood Fan,Refrigerator,Was                                                                                       | her/Dryer,Water Softener,Window Coverin                    |                                                              |  |  |
|                                                                                                                                                 |                              |                                                        |                                                                         |                                                                                                                |                                                            |                                                              |  |  |
| Int Feat:                                                                                                                                       |                              | Beamed Ceilings,Brea                                   | akfast Bar,Built-in Features,Central                                    | Vacuum, Chandelier, Closet Organiz                                                                             | ers,Double Vanity,French I                                 | Door,High Ceilings,Kitchen Island,Low Flo                    |  |  |
| Int Feat:                                                                                                                                       |                              | • •                                                    | akfast Bar,Built-in Features,Central<br>atural Woodwork,No Smoking Home | · · ·                                                                                                          | •                                                          |                                                              |  |  |
| Int Feat:<br>Utilities:                                                                                                                         |                              | • •                                                    |                                                                         | · · ·                                                                                                          | •                                                          |                                                              |  |  |
|                                                                                                                                                 |                              | • •                                                    |                                                                         | · · ·                                                                                                          | •                                                          |                                                              |  |  |
| Utilities:                                                                                                                                      |                              | • •                                                    |                                                                         | Open Floorplan,Recessed Lighting,                                                                              | •                                                          |                                                              |  |  |
| Jtilities:                                                                                                                                      |                              | Plumbing Fixtures,Na                                   | atural Woodwork,No Smoking Home                                         | ,Open Floorplan,Recessed Lighting,<br>Room Information                                                         | Soaking Tub,Stone Counte                                   | ers,Storage,Walk-In Closet(s)                                |  |  |
| Utilities:<br>Room<br>Kitchen                                                                                                                   | bath                         | Plumbing Fixtures,Na                                   | atural Woodwork,No Smoking Home                                         | ,Open Floorplan,Recessed Lighting,<br>Room Information<br>Room                                                 | Soaking Tub,Stone Counte                                   | ers,Storage,Walk-In Closet(s)<br>Dimensions                  |  |  |
| Utilities:<br>Room<br>Kitchen<br>Spc Ensuite k                                                                                                  | bath                         | Plumbing Fixtures,Na<br>Level<br>Main                  | Dimensions<br>20`4" x 14`0"                                             | ,Open Floorplan,Recessed Lighting,<br>Room Information<br><u>Room</u><br>Bedroom - Primary                     | Soaking Tub,Stone Counte<br>Level<br>Main                  | pimensions<br>15`9" x 14`4"                                  |  |  |
| Utilities:<br>Room<br>Kitchen<br>5pc Ensuite b<br>Den                                                                                           |                              | Plumbing Fixtures,Na<br>Level<br>Main<br>Main          | Dimensions<br>20`4" x 14`0"<br>15`11" x 19`0"                           | ,Open Floorplan,Recessed Lighting,<br>Room Information<br><u>Room</u><br>Bedroom - Primary<br>Foyer            | Soaking Tub,Stone Counte<br>Level<br>Main<br>Main          | Dimensions<br>15`9" x 14`4"<br>7`11" x 7`1"                  |  |  |
|                                                                                                                                                 | m                            | Plumbing Fixtures,Na<br>Level<br>Main<br>Main<br>Lower | Dimensions<br>20`4" x 14`0"<br>15`11" x 19`0"<br>21`8" x 13`7"          | ,Open Floorplan,Recessed Lighting,<br>Room Information<br><u>Room</u><br>Bedroom - Primary<br>Foyer<br>Bedroom | Soaking Tub,Stone Counte<br>Level<br>Main<br>Main<br>Lower | Dimensions<br>15`9" x 14`4"<br>7`11" x 7`1"<br>15`4" x 12`2" |  |  |

| 3pc Bathroom<br>Furnace/Utility Room | Lower<br>Lower                                                                                                                                                                                                                                                                                                                                                                                                                                                                                                                                                                                                                                                                                                                                                                                                                                                                                                                                                                                                                                                                                                                                                                                                                                                                                                                                                                                                                                                                                                                                                                                                                                                                                                                                                                                                                                                                                                                                                                                                                                                                                                                | 5`0" x 8`7"<br>4`2" x 7`4" | <b>Laundry</b><br><b>Storage</b><br>Legal/Tax/Financial | Lower<br>Lower | 11`5" x 15`10"<br>9`2" x 13`6" |  |  |
|--------------------------------------|-------------------------------------------------------------------------------------------------------------------------------------------------------------------------------------------------------------------------------------------------------------------------------------------------------------------------------------------------------------------------------------------------------------------------------------------------------------------------------------------------------------------------------------------------------------------------------------------------------------------------------------------------------------------------------------------------------------------------------------------------------------------------------------------------------------------------------------------------------------------------------------------------------------------------------------------------------------------------------------------------------------------------------------------------------------------------------------------------------------------------------------------------------------------------------------------------------------------------------------------------------------------------------------------------------------------------------------------------------------------------------------------------------------------------------------------------------------------------------------------------------------------------------------------------------------------------------------------------------------------------------------------------------------------------------------------------------------------------------------------------------------------------------------------------------------------------------------------------------------------------------------------------------------------------------------------------------------------------------------------------------------------------------------------------------------------------------------------------------------------------------|----------------------------|---------------------------------------------------------|----------------|--------------------------------|--|--|
| Title:<br>Fee Simple<br>Legal Desc:  | 9710720                                                                                                                                                                                                                                                                                                                                                                                                                                                                                                                                                                                                                                                                                                                                                                                                                                                                                                                                                                                                                                                                                                                                                                                                                                                                                                                                                                                                                                                                                                                                                                                                                                                                                                                                                                                                                                                                                                                                                                                                                                                                                                                       | Zoning:<br><b>R-C1</b>     |                                                         |                |                                |  |  |
| Legui Dese.                          | 5710720                                                                                                                                                                                                                                                                                                                                                                                                                                                                                                                                                                                                                                                                                                                                                                                                                                                                                                                                                                                                                                                                                                                                                                                                                                                                                                                                                                                                                                                                                                                                                                                                                                                                                                                                                                                                                                                                                                                                                                                                                                                                                                                       |                            | Remarks                                                 |                |                                |  |  |
| Pub Rmks:<br>Inclusions:             | Step into luxury with this rare opportunity to own a meticulously updated former AVI Dream Home, a bungalow that epitomizes elegance and sophistication. This one-of-a-kind property boasts over 1,700 sq ft of main level living and a total of more than 3,400 sq ft of developed space, ensuring ample room for both relaxatio and entertaining. Begin your day with serenity on the charming old farm-style front porch, which stretches across the entire width of the home. Inside, quality abounds with solid core doors throughout, an open concept great room featuring an impressive stone fireplace (converted to gas in 2020), stunning wide plank hardwood floors, and architecturally designed wooden beams. The detailed and painted ceilings, LED pot lights, and designer light fixtures enhance the home's warmth and modern elegance. The chef's kitchen, fully renovated in late 2020, is a culinary dream. It showcases a farmhouse ceramic sink, quartz countertops, ar a stylish backsplash. The central island and ample cabinetry offer both functionality and sophistication. Adjacent to the kitchen, you'll find a convenient office noo and a dining area, perfect for entertaining. Enjoy alfresco dining on the Duradek patio, complete with a gas line for your grill. The luxurious primary retreat is a sanctuary of comfort and style, featuring a spacious walk-in closet with wood built-ins, and an ensuite designed for relaxation. Pamper yourself in the large stand alone soaker tub or the expansive walk-in shower, and enjoy the dual sink vanity and separately enclosed toilet. The fully developed, walk out lower level additional space to include a high-efficiency furnace, central A/C, hot water tank, and water softener (installed 2019/2020). Step outside to discover a private west-facing backyard oasis. The space features an exposed aggregate patio and a hot tub pad, all surrounded by meticulously landscaped gardens, mature trees, raised perennial beds, and serviced with an underground sprinkler system. Completing this stunning bungalow is double |                            |                                                         |                |                                |  |  |