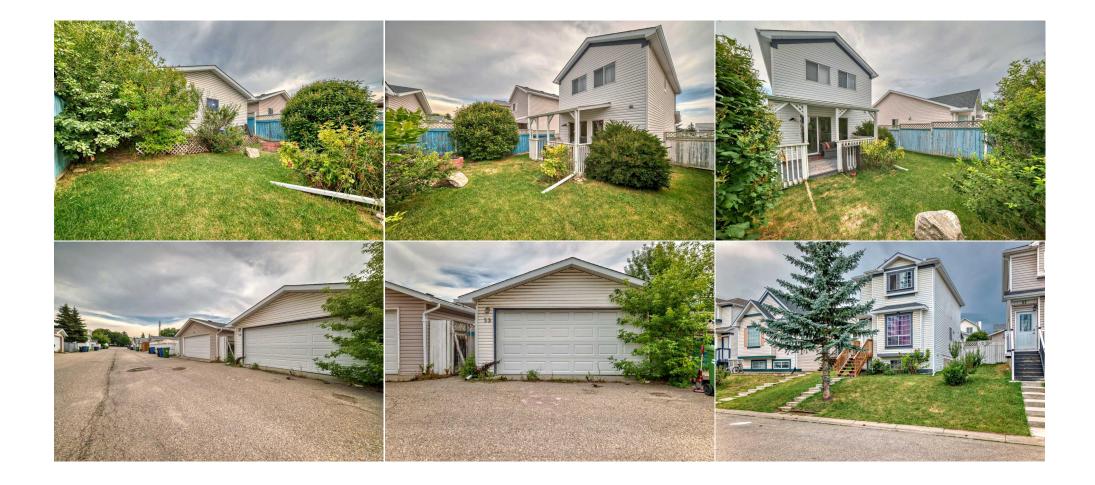

## 53 MILLRISE Mews, Calgary T2Y 3E1

| MLS®#:  | A2157947 | Area:   | Millrise | Listing<br>Date: | 08/15/24       | List Price: <b>\$499,900</b> |
|---------|----------|---------|----------|------------------|----------------|------------------------------|
| Status: | Pending  | County: | Calgary  | Change:          | -\$10k, 14-Sep | Association: Fort McMurray   |

| Title:<br>Fee Simple               | Zoning:<br>R-C1N                                                                                                                                                                                                                                                                                                                                                                                                                                                                                                                                                         |
|------------------------------------|--------------------------------------------------------------------------------------------------------------------------------------------------------------------------------------------------------------------------------------------------------------------------------------------------------------------------------------------------------------------------------------------------------------------------------------------------------------------------------------------------------------------------------------------------------------------------|
| Legal Desc:                        | 9411694                                                                                                                                                                                                                                                                                                                                                                                                                                                                                                                                                                  |
|                                    | Remarks                                                                                                                                                                                                                                                                                                                                                                                                                                                                                                                                                                  |
| Pub Rmks:                          | ** PRICE REDUCED FOR QUICK SALE** Good starter home or investment property. Walking distance to LRT station and shopping, close to public transits, park,<br>playground, and school. This single family home has large size double detached garage, upper floor with 3 good size bedrooms, total 1.5 bathrooms, main floor with<br>laminated floor, large living room, spacious kitchen and dining area, kitchen island, sliding door to large covered deck, and fenced back yard. It is convenient<br>located and easy access to major roads. ** 53 Millrise Mews SW ** |
| Inclusions:<br>Property Listed By: | N/A<br>Century 21 Bravo Realty                                                                                                                                                                                                                                                                                                                                                                                                                                                                                                                                           |