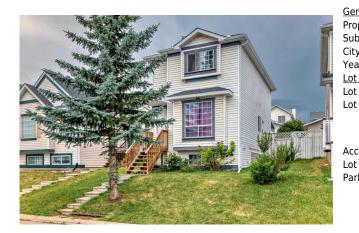

## 53 MILLRISE Mews, Calgary T2Y 3E1

| MLS®#:  | A2157947 | Area:   | Millrise | Listing<br>Date: | 08/15/24       | List Price: <b>\$499,900</b> |
|---------|----------|---------|----------|------------------|----------------|------------------------------|
| Status: | Pending  | County: | Calgary  | Change:          | -\$10k, 14-Sep | Association: Fort McMurray   |

| eneral Information    | <u>1</u>                                                  |                   |       | DOM           |           |  |
|-----------------------|-----------------------------------------------------------|-------------------|-------|---------------|-----------|--|
| rop Type:             | Residential                                               |                   |       | 35            |           |  |
| ub Type:              | Detached                                                  |                   |       | <u>Layout</u> |           |  |
| ity/Town:             | Calgary                                                   | Finished Floor Ar | ea    | Beds:         | 3 (3 )    |  |
| ear Built:            | 1996                                                      | Abv Sqft:         | 1,197 | Baths:        | 1.5 (1 1) |  |
| <u>ot Information</u> |                                                           | Low Sqft:         |       | Style:        | 2 Storey  |  |
| ot Sz Ar:             | 3,164 sqft                                                | Ttl Sqft:         | 1,197 |               |           |  |
| ot Shape:             |                                                           |                   |       | Parking       |           |  |
|                       |                                                           |                   |       | Ttl Park:     | 2         |  |
|                       |                                                           |                   |       | Garage Sz:    | 2         |  |
| ccess:                |                                                           |                   |       | 5             |           |  |
| ot Feat:              | Back Lane,Back Yard,Front Yard,Landscaped,Rectangular Lot |                   |       |               |           |  |
| ark Feat:             | Double Garage Detached                                    |                   |       |               |           |  |

| Title:<br>Fee Simple               | Zoning:<br>R-C1N                                                                                                                                                                                                                                                                                                                                                                                                                                                                                                                                                         |
|------------------------------------|--------------------------------------------------------------------------------------------------------------------------------------------------------------------------------------------------------------------------------------------------------------------------------------------------------------------------------------------------------------------------------------------------------------------------------------------------------------------------------------------------------------------------------------------------------------------------|
| Legal Desc:                        | 9411694                                                                                                                                                                                                                                                                                                                                                                                                                                                                                                                                                                  |
|                                    | Remarks                                                                                                                                                                                                                                                                                                                                                                                                                                                                                                                                                                  |
| Pub Rmks:                          | ** PRICE REDUCED FOR QUICK SALE** Good starter home or investment property. Walking distance to LRT station and shopping, close to public transits, park,<br>playground, and school. This single family home has large size double detached garage, upper floor with 3 good size bedrooms, total 1.5 bathrooms, main floor with<br>laminated floor, large living room, spacious kitchen and dining area, kitchen island, sliding door to large covered deck, and fenced back yard. It is convenient<br>located and easy access to major roads. ** 53 Millrise Mews SW ** |
| Inclusions:<br>Property Listed By: | N/A<br>Century 21 Bravo Realty                                                                                                                                                                                                                                                                                                                                                                                                                                                                                                                                           |