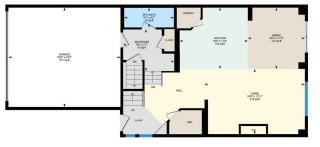

Utilities and Features

| Roof:<br>Heating:<br>Sewer: | Asphalt Shingle<br>Central,Forced Air |                                                                                 | Flooring:                             | Vinyl Siding,Wood Frame<br>Flooring:<br>Carpet,Hardwood,Tile |                |  |  |  |  |  |
|-----------------------------|---------------------------------------|---------------------------------------------------------------------------------|---------------------------------------|--------------------------------------------------------------|----------------|--|--|--|--|--|
| Ext Feat:                   | BBQ gas line,Fire Pit,Garden          |                                                                                 | Carpet,Hardwood,Tile<br>Water Source: |                                                              |                |  |  |  |  |  |
|                             |                                       |                                                                                 | Fnd/Bsmt:                             |                                                              |                |  |  |  |  |  |
|                             |                                       | Poured Concrete                                                                 |                                       |                                                              |                |  |  |  |  |  |
| Kitchen Appl:               |                                       | arage Control(s),Gas Stove,Microwav                                             |                                       | later Softener                                               |                |  |  |  |  |  |
| Int Feat:<br>Utilities:     | Breakfast Bar,Granit                  | Breakfast Bar,Granite Counters,Kitchen Island,No Smoking Home,Walk-In Closet(s) |                                       |                                                              |                |  |  |  |  |  |
|                             |                                       |                                                                                 | Room Information                      |                                                              |                |  |  |  |  |  |
| Room                        | Level                                 | Dimensions                                                                      | Room                                  | Level                                                        | Dimensions     |  |  |  |  |  |
| Living Room                 | Main                                  | 11`11" x 18`4"                                                                  | Kitchen                               | Main                                                         | 11`2" x 12`5"  |  |  |  |  |  |
| Dining Room                 | Main                                  | 11`2" x 10`5"                                                                   | Mud Room                              | Main                                                         | 7`7" x 9`4"    |  |  |  |  |  |
| 2pc Bathroom                | Main                                  | 3`7" x 9`1"                                                                     | Bedroom - Primary                     | Upper                                                        | 13`6" x 14`11" |  |  |  |  |  |
| 4pc Ensuite ba              | th Upper                              | 9`3" x 8`8"                                                                     | Bedroom                               | Upper                                                        | 11`3" x 10`0"  |  |  |  |  |  |
| Bedroom                     | Upper                                 | 11`3" x 9`10"                                                                   | 4pc Bathroom                          | Upper                                                        | 6`2" x 8`10"   |  |  |  |  |  |
| Bonus Room                  | Upper                                 | 18`1" x 14`10"                                                                  | Laundry                               | Upper                                                        | 6`2" x 7`8"    |  |  |  |  |  |
|                             |                                       |                                                                                 | Legal/Tax/Financial                   |                                                              |                |  |  |  |  |  |