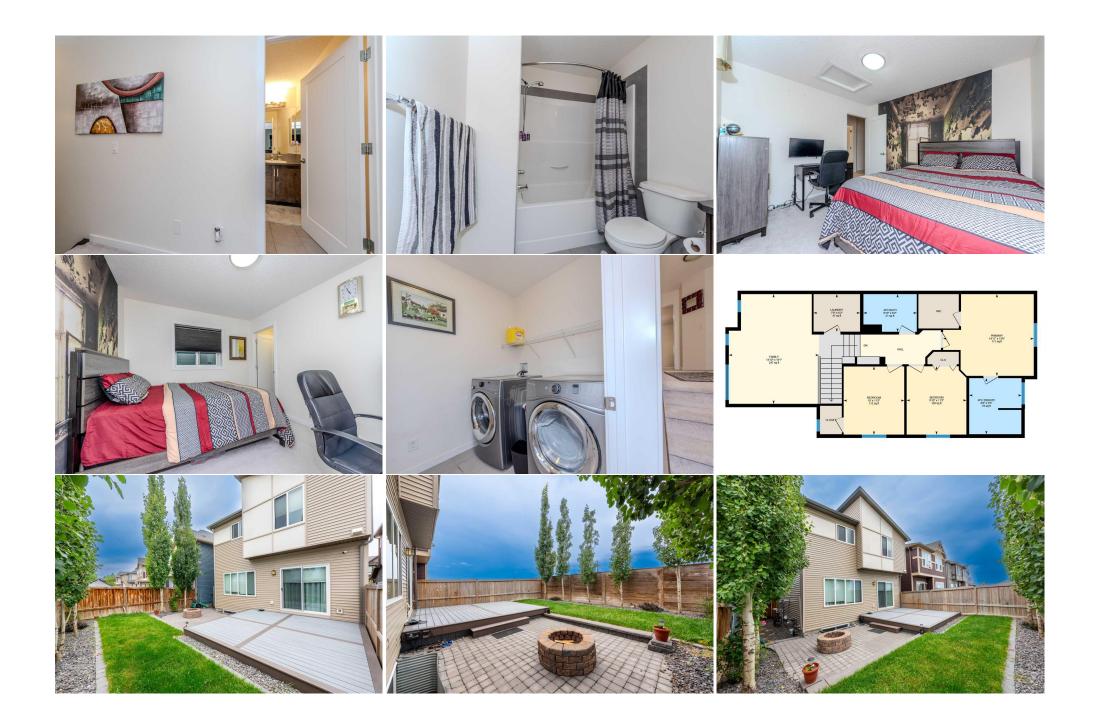

Utilities and Features

| Roof:<br>Heating:<br>Sewer: | Asphalt Shingle<br>Central,Forced Air |                                                                                 | Flooring:                             | Vinyl Siding,Wood Frame<br>Flooring:<br>Carpet,Hardwood,Tile |                |  |  |  |  |  |
|-----------------------------|---------------------------------------|---------------------------------------------------------------------------------|---------------------------------------|--------------------------------------------------------------|----------------|--|--|--|--|--|
| Ext Feat:                   | BBQ gas line,Fire Pit,Garden          |                                                                                 | Carpet,Hardwood,Tile<br>Water Source: |                                                              |                |  |  |  |  |  |
|                             |                                       |                                                                                 | Fnd/Bsmt:                             |                                                              |                |  |  |  |  |  |
|                             |                                       | Poured Concrete                                                                 |                                       |                                                              |                |  |  |  |  |  |
| Kitchen Appl:               |                                       | arage Control(s),Gas Stove,Microwav                                             |                                       | later Softener                                               |                |  |  |  |  |  |
| Int Feat:<br>Utilities:     | Breakfast Bar,Granit                  | Breakfast Bar,Granite Counters,Kitchen Island,No Smoking Home,Walk-In Closet(s) |                                       |                                                              |                |  |  |  |  |  |
|                             |                                       |                                                                                 | Room Information                      |                                                              |                |  |  |  |  |  |
| Room                        | Level                                 | Dimensions                                                                      | Room                                  | Level                                                        | Dimensions     |  |  |  |  |  |
| Living Room                 | Main                                  | 11`11" x 18`4"                                                                  | Kitchen                               | Main                                                         | 11`2" x 12`5"  |  |  |  |  |  |
| Dining Room                 | Main                                  | 11`2" x 10`5"                                                                   | Mud Room                              | Main                                                         | 7`7" x 9`4"    |  |  |  |  |  |
| 2pc Bathroom                | Main                                  | 3`7" x 9`1"                                                                     | Bedroom - Primary                     | Upper                                                        | 13`6" x 14`11" |  |  |  |  |  |
| 4pc Ensuite ba              | th Upper                              | 9`3" x 8`8"                                                                     | Bedroom                               | Upper                                                        | 11`3" x 10`0"  |  |  |  |  |  |
| Bedroom                     | Upper                                 | 11`3" x 9`10"                                                                   | 4pc Bathroom                          | Upper                                                        | 6`2" x 8`10"   |  |  |  |  |  |
| Bonus Room                  | Upper                                 | 18`1" x 14`10"                                                                  | Laundry                               | Upper                                                        | 6`2" x 7`8"    |  |  |  |  |  |
|                             |                                       |                                                                                 | Legal/Tax/Financial                   |                                                              |                |  |  |  |  |  |

| Title:<br><b>Fee Simple</b><br>Legal Desc:      | Zoning:<br>R-1N<br>1411742<br>Remarks                                                                                                                                                                                                                                                                                                                                                                                                                                                                                                                                                                                                                                                                                                                                                                                                                                                                                                                                                                                                                                                                                                                                                                                                                                                                                                                                                                                                                                                                                                                                                                                                                                                                                                                                                                                                                                                                                                                                                                                                                                                                                          |
|-------------------------------------------------|--------------------------------------------------------------------------------------------------------------------------------------------------------------------------------------------------------------------------------------------------------------------------------------------------------------------------------------------------------------------------------------------------------------------------------------------------------------------------------------------------------------------------------------------------------------------------------------------------------------------------------------------------------------------------------------------------------------------------------------------------------------------------------------------------------------------------------------------------------------------------------------------------------------------------------------------------------------------------------------------------------------------------------------------------------------------------------------------------------------------------------------------------------------------------------------------------------------------------------------------------------------------------------------------------------------------------------------------------------------------------------------------------------------------------------------------------------------------------------------------------------------------------------------------------------------------------------------------------------------------------------------------------------------------------------------------------------------------------------------------------------------------------------------------------------------------------------------------------------------------------------------------------------------------------------------------------------------------------------------------------------------------------------------------------------------------------------------------------------------------------------|
| Pub Rmks:<br>Inclusions:<br>Property Listed By: | Welcome to this stunning home, perfectly blending comfort, style, and functionality! As you approach the property, notice the beautifully landscaped front yard and the spacious double attached garage, fully insulated and drywalled for added convenience. Upon entering, you'll be greeted by the tiled foyer which seamlessly transitions into a warm glow of hardwood flooring that flows throughout the remaining main floor. The heart of the home, the kitchen is a culinary dream, boasting ample cabinet space, sleek stainless steel appliances, a gas stove, and gorgeous granite countertops for durability and style. It also features a spacious island with a double sink, perfect for food preparation and socializing. Water softener and Reverse Osmosis system for clean drinking water comes with the house. Cozy living room with a warm fireplace, perfect for chilly evenings. Sliding glass doors in the dining area lead seamlessly to the expansive deck, ideal for alfores o dining and outdoor entertainment. The deck features a gas line for your barbecue, making outdoor cooking a breeze. A convenient half bathroom on the main floor ensures guests feel welcome. Ascend to the upper floor, discover a versatile bonus room, ideal for a home office, playroom, or relaxation space. The primary bedroom is a serene retreat, complete with a 4-piece ensuite and a spacious walk-in closet. Two additional bedrooms and a 4-piece bathroom provide comfortable accommodations for family and friends. Conveniently located upstairs, the laundry room makes household chores effortless. Check out the 3D VIRTUAL OPEN HOUSE TOUR. The unfinished basement offers a blank canvas, awaiting your creative vision to transform it into a home gym, sheatre, or hobby space. Recent upgrades include a new roof and siding (2022), ensuring the home's exterior is both durable and visually appealing. Trim lights in the soffit add a touch of modern elegance. Walden is a charming and relatively new community in Calgary, offering a blend of natural beauty, amenities, and ouvenie |