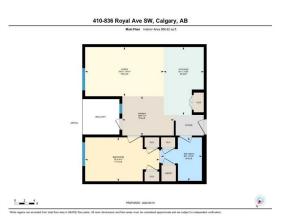

|                                                 |  |                                                                                                                                                               |                                                    | Utilities and Features                      |                              |                                                   |  |  |  |
|-------------------------------------------------|--|---------------------------------------------------------------------------------------------------------------------------------------------------------------|----------------------------------------------------|---------------------------------------------|------------------------------|---------------------------------------------------|--|--|--|
| Roof:<br>Heating: In Floor                      |  |                                                                                                                                                               |                                                    | Construction:<br>Stone,Stucco,Wood Frame    |                              |                                                   |  |  |  |
| Sewer:                                          |  | Flooring:                                                                                                                                                     |                                                    |                                             |                              |                                                   |  |  |  |
| Ext Feat: Balcony                               |  |                                                                                                                                                               |                                                    | Hardwood,Tile<br>Water Source:<br>Fnd/Bsmt: |                              |                                                   |  |  |  |
| Kitchen Appl:<br>Int Feat:<br>Utilities:        |  | Bar Fridge,Dishwasher,Electric Stove,Microwave Hood Fan,Refrigerator,Washer/Dryer Stacked,Window Coverings<br>Breakfast Bar,Built-in Features,Quartz Counters |                                                    |                                             |                              |                                                   |  |  |  |
|                                                 |  |                                                                                                                                                               |                                                    | Room Information                            |                              |                                                   |  |  |  |
| <u>Room</u><br>Bedroom - Primary<br>Dining Room |  | <u>Level</u><br>Main<br>Main                                                                                                                                  | <u>Dimensions</u><br>15`0" x 8`11"<br>10`5" x 8`0" | <u>Room</u><br>4pc Bathroom<br>Kitchen      | <u>Level</u><br>Main<br>Main | <u>Dimensions</u><br>8`3" x 8`10"<br>8`1" x 13`9" |  |  |  |
| Living Room                                     |  | Main                                                                                                                                                          | 15`11" x 9`11"                                     | Legal/Tax/Financial                         |                              |                                                   |  |  |  |
| Condo Fee:                                      |  |                                                                                                                                                               | Title:                                             |                                             | Zoning:                      |                                                   |  |  |  |

| \$373                                           | <b>Fee Simple</b><br>Fee Freq:<br><b>Monthly</b>                                                                                                                                                                                                                                                                                                                                                                                                                                                                                                                                                                                                                                                                                                                                                                                                                                                                                                                                                                                                                                                                                                                         | M-C2    |  |  |  |  |
|-------------------------------------------------|--------------------------------------------------------------------------------------------------------------------------------------------------------------------------------------------------------------------------------------------------------------------------------------------------------------------------------------------------------------------------------------------------------------------------------------------------------------------------------------------------------------------------------------------------------------------------------------------------------------------------------------------------------------------------------------------------------------------------------------------------------------------------------------------------------------------------------------------------------------------------------------------------------------------------------------------------------------------------------------------------------------------------------------------------------------------------------------------------------------------------------------------------------------------------|---------|--|--|--|--|
| Legal Desc:                                     | 1311189                                                                                                                                                                                                                                                                                                                                                                                                                                                                                                                                                                                                                                                                                                                                                                                                                                                                                                                                                                                                                                                                                                                                                                  | Remarks |  |  |  |  |
| Pub Rmks:<br>Inclusions:<br>Property Listed By: | Gorgeous, affordable and steps to everything. Welcome to Uno, a pet friendly building located in the central inner-city community of Lower Mount Royal. This stylish 1 bedroom 1 bathroom condo has a lot to offer. Hardwood floors throughout. The gourmet kitchen features ample amounts of espresso and artic white cabinets, sleek quartz countertops, glass tile backslash, and stainless steal appliances. The quartz breakfast bar separates the bright living room from the kitchen. Adjacent dining area is complete with a built-in wall unit offering extra storage. The east facing balcony extends your living space to the outdoors. The primary bedroom features a walkthrough closet leading to the full 4-piece bathroom. A secure, heated and titled underground parking stall and assigned storage locker are also included. Steps to many eclectic shops, restaurants, a diverse array of amenities, green spaces, public transit, and the downtown core. With quick and easy access to major roadways getting around is a breeze. Stylish, affordable inner-city apartment in a prime location. The total package! N/A RE/MAX Real Estate (Central) |         |  |  |  |  |