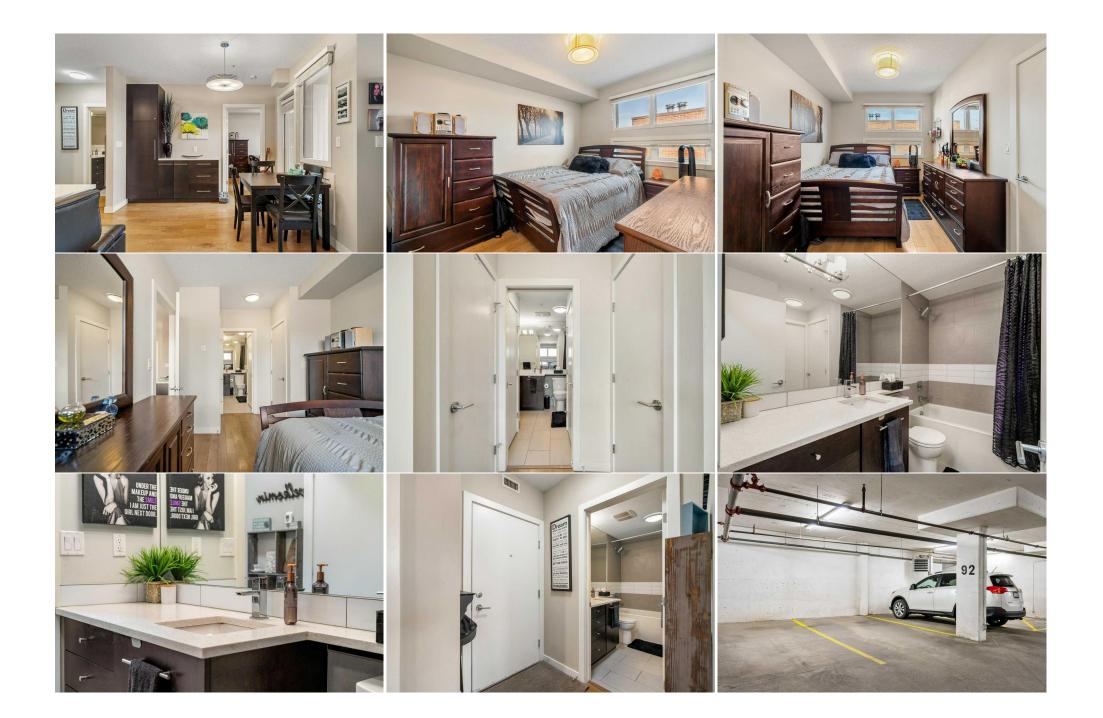

| \$373                                           | <b>Fee Simple</b><br>Fee Freq:<br><b>Monthly</b>                                                                                                                                                                                                                                                                                                                                                                                                                                                                                                                                                                                                                                                                                                                                                                                                                                                                                                                                                                                                                                                                                                                         | M-C2    |  |  |  |  |
|-------------------------------------------------|--------------------------------------------------------------------------------------------------------------------------------------------------------------------------------------------------------------------------------------------------------------------------------------------------------------------------------------------------------------------------------------------------------------------------------------------------------------------------------------------------------------------------------------------------------------------------------------------------------------------------------------------------------------------------------------------------------------------------------------------------------------------------------------------------------------------------------------------------------------------------------------------------------------------------------------------------------------------------------------------------------------------------------------------------------------------------------------------------------------------------------------------------------------------------|---------|--|--|--|--|
| Legal Desc:                                     | 1311189                                                                                                                                                                                                                                                                                                                                                                                                                                                                                                                                                                                                                                                                                                                                                                                                                                                                                                                                                                                                                                                                                                                                                                  | Remarks |  |  |  |  |
| Pub Rmks:<br>Inclusions:<br>Property Listed By: | Gorgeous, affordable and steps to everything. Welcome to Uno, a pet friendly building located in the central inner-city community of Lower Mount Royal. This stylish 1 bedroom 1 bathroom condo has a lot to offer. Hardwood floors throughout. The gourmet kitchen features ample amounts of espresso and artic white cabinets, sleek quartz countertops, glass tile backslash, and stainless steal appliances. The quartz breakfast bar separates the bright living room from the kitchen. Adjacent dining area is complete with a built-in wall unit offering extra storage. The east facing balcony extends your living space to the outdoors. The primary bedroom features a walkthrough closet leading to the full 4-piece bathroom. A secure, heated and titled underground parking stall and assigned storage locker are also included. Steps to many eclectic shops, restaurants, a diverse array of amenities, green spaces, public transit, and the downtown core. With quick and easy access to major roadways getting around is a breeze. Stylish, affordable inner-city apartment in a prime location. The total package! N/A RE/MAX Real Estate (Central) |         |  |  |  |  |