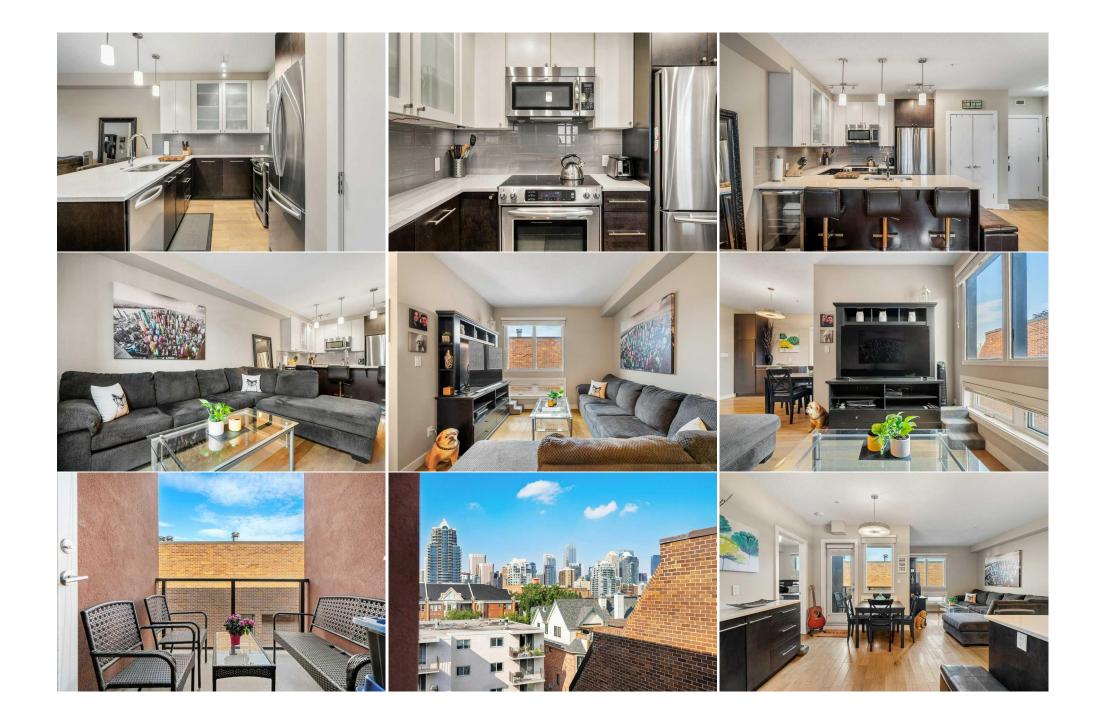

| \$373                                           | <b>Fee Simple</b><br>Fee Freq:<br><b>Monthly</b>                                                                                                                                                                                                                                                                                                                                                                                                                                                                                                                                                                                                                                                                                                                                                                                                                                                                                                                                                                                                                                                                                                                         | M-C2    |  |  |  |  |
|-------------------------------------------------|--------------------------------------------------------------------------------------------------------------------------------------------------------------------------------------------------------------------------------------------------------------------------------------------------------------------------------------------------------------------------------------------------------------------------------------------------------------------------------------------------------------------------------------------------------------------------------------------------------------------------------------------------------------------------------------------------------------------------------------------------------------------------------------------------------------------------------------------------------------------------------------------------------------------------------------------------------------------------------------------------------------------------------------------------------------------------------------------------------------------------------------------------------------------------|---------|--|--|--|--|
| Legal Desc:                                     | 1311189                                                                                                                                                                                                                                                                                                                                                                                                                                                                                                                                                                                                                                                                                                                                                                                                                                                                                                                                                                                                                                                                                                                                                                  | Remarks |  |  |  |  |
| Pub Rmks:<br>Inclusions:<br>Property Listed By: | Gorgeous, affordable and steps to everything. Welcome to Uno, a pet friendly building located in the central inner-city community of Lower Mount Royal. This stylish 1 bedroom 1 bathroom condo has a lot to offer. Hardwood floors throughout. The gourmet kitchen features ample amounts of espresso and artic white cabinets, sleek quartz countertops, glass tile backslash, and stainless steal appliances. The quartz breakfast bar separates the bright living room from the kitchen. Adjacent dining area is complete with a built-in wall unit offering extra storage. The east facing balcony extends your living space to the outdoors. The primary bedroom features a walkthrough closet leading to the full 4-piece bathroom. A secure, heated and titled underground parking stall and assigned storage locker are also included. Steps to many eclectic shops, restaurants, a diverse array of amenities, green spaces, public transit, and the downtown core. With quick and easy access to major roadways getting around is a breeze. Stylish, affordable inner-city apartment in a prime location. The total package! N/A RE/MAX Real Estate (Central) |         |  |  |  |  |