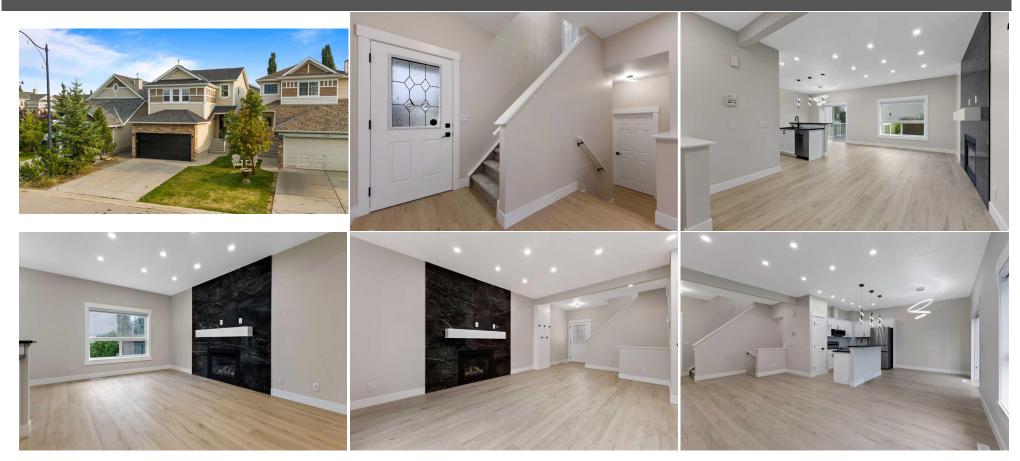

## 250 COUGAR PLATEAU Mews, Calgary T3H 5S2

| MLS®#:  | A2158020 | Area:   | Cougar Ridge | Listing<br>Date: | 08/15/24       | List Price: <b>\$725,000</b> |
|---------|----------|---------|--------------|------------------|----------------|------------------------------|
| Status: | Active   | County: | Calgary      | Change:          | -\$25k, 16-Sep | Association: Fort McMurray   |

| Title:<br><b>Fee Simple</b>        | Zoning:<br>R-1N                                                                                                                                                                                                                                                                                                                                                                                                                                                                                               |  |  |  |  |  |
|------------------------------------|---------------------------------------------------------------------------------------------------------------------------------------------------------------------------------------------------------------------------------------------------------------------------------------------------------------------------------------------------------------------------------------------------------------------------------------------------------------------------------------------------------------|--|--|--|--|--|
| Legal Desc:                        | 0410712                                                                                                                                                                                                                                                                                                                                                                                                                                                                                                       |  |  |  |  |  |
|                                    | Remarks                                                                                                                                                                                                                                                                                                                                                                                                                                                                                                       |  |  |  |  |  |
| Pub Rmks:                          | Welcome to this Stunning Newly Renovated home in the heart of Cougar Ridge. This home features an open floor plan with 9 foot ceiling, quartz counter tops, island<br>and brand new stainless steel appliances. 4 spacious bedrooms upstairs for your growing family. The fully finished basement includes a family room and a full<br>bathroom. All new flooring, lights and much more make this home move in ready! Enjoy those summer days on your south facing backyard deck! This home is a<br>must see! |  |  |  |  |  |
| Inclusions:<br>Property Listed By: | N/A<br>Century 21 Bravo Realty                                                                                                                                                                                                                                                                                                                                                                                                                                                                                |  |  |  |  |  |