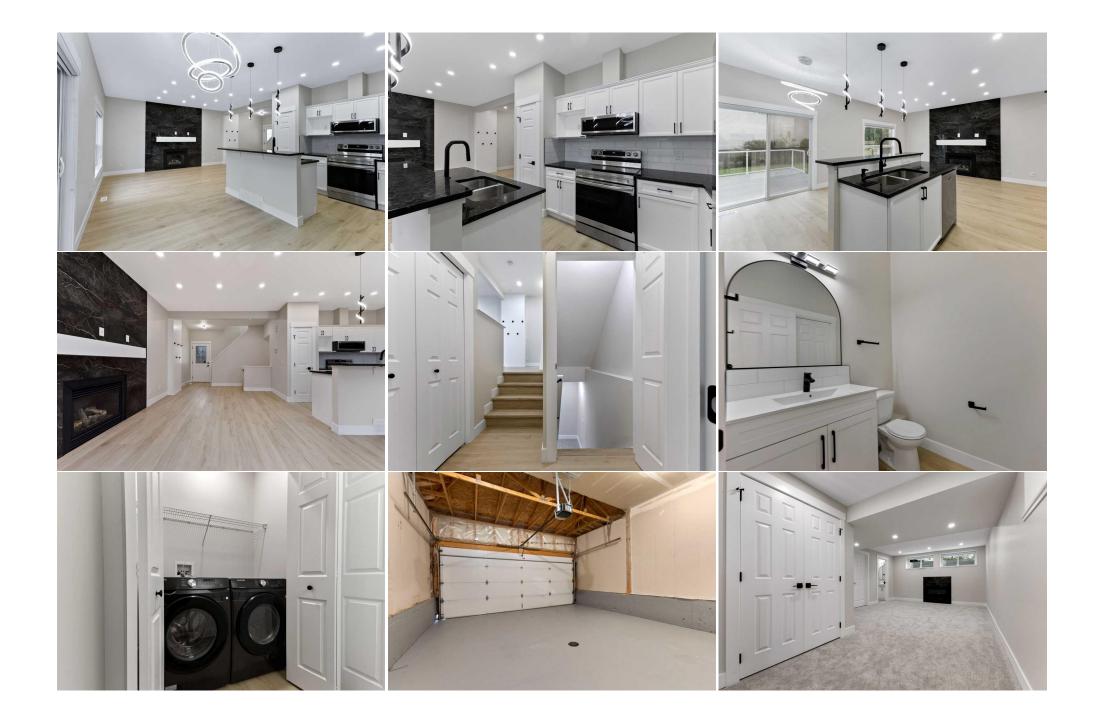

| Title:<br><b>Fee Simple</b>        | Zoning:<br>R-1N                                                                                                                                                                                                                                                                                                                                                                                                                                                                                               |  |  |  |  |  |
|------------------------------------|---------------------------------------------------------------------------------------------------------------------------------------------------------------------------------------------------------------------------------------------------------------------------------------------------------------------------------------------------------------------------------------------------------------------------------------------------------------------------------------------------------------|--|--|--|--|--|
| Legal Desc:                        | 0410712                                                                                                                                                                                                                                                                                                                                                                                                                                                                                                       |  |  |  |  |  |
|                                    | Remarks                                                                                                                                                                                                                                                                                                                                                                                                                                                                                                       |  |  |  |  |  |
| Pub Rmks:                          | Welcome to this Stunning Newly Renovated home in the heart of Cougar Ridge. This home features an open floor plan with 9 foot ceiling, quartz counter tops, island<br>and brand new stainless steel appliances. 4 spacious bedrooms upstairs for your growing family. The fully finished basement includes a family room and a full<br>bathroom. All new flooring, lights and much more make this home move in ready! Enjoy those summer days on your south facing backyard deck! This home is a<br>must see! |  |  |  |  |  |
| Inclusions:<br>Property Listed By: | N/A<br>Century 21 Bravo Realty                                                                                                                                                                                                                                                                                                                                                                                                                                                                                |  |  |  |  |  |