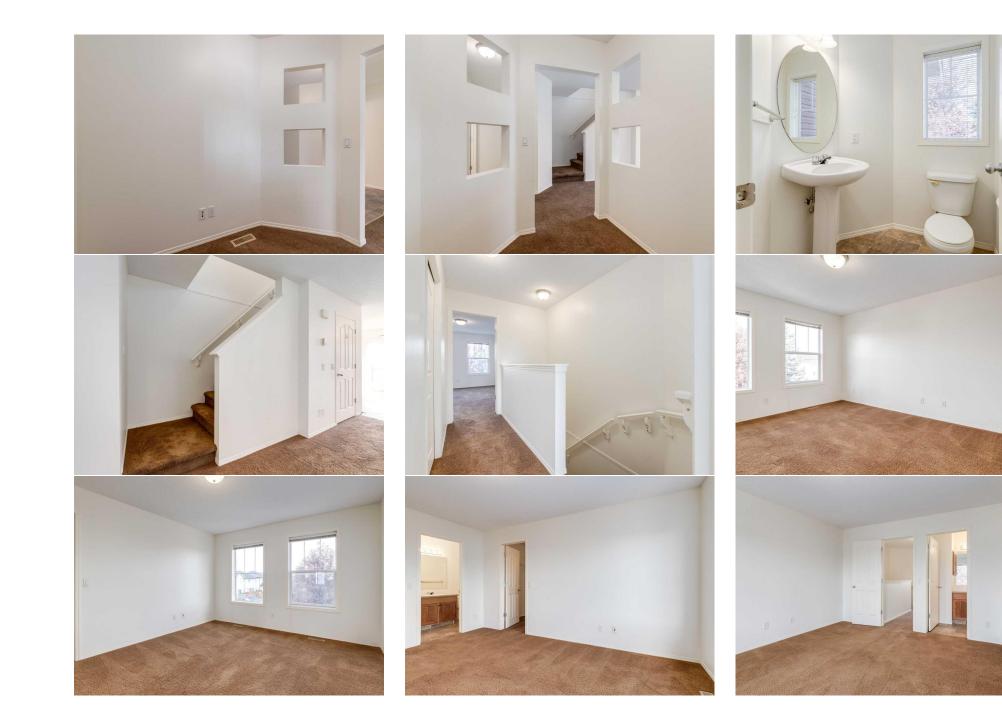

Utilities and Features

| Roof:<br>Heating:                                                       | Asphalt Shingle<br>Forced Air,Natural Gas                          | Construction:<br>Vinyl Siding,Wood Frame                                                                  |                                                                                                            |                                                      |                                                           |  |
|-------------------------------------------------------------------------|--------------------------------------------------------------------|-----------------------------------------------------------------------------------------------------------|------------------------------------------------------------------------------------------------------------|------------------------------------------------------|-----------------------------------------------------------|--|
| Sewer:                                                                  |                                                                    |                                                                                                           | Flooring:                                                                                                  | Flooring:<br><b>Carpet,Linoleum</b><br>Water Source: |                                                           |  |
| Ext Feat:                                                               | Lighting,Playground,Tennis Court(s)                                |                                                                                                           | Carpet,Linoleum                                                                                            |                                                      |                                                           |  |
|                                                                         |                                                                    |                                                                                                           | Water Source:                                                                                              |                                                      |                                                           |  |
|                                                                         |                                                                    |                                                                                                           | Fnd/Bsmt:                                                                                                  |                                                      |                                                           |  |
|                                                                         |                                                                    |                                                                                                           | Poured Concrete                                                                                            | Poured Concrete                                      |                                                           |  |
| Kitchen Appl:                                                           | Dichwacher Dryer R                                                 | ange Hood,Refrigerator,Stove(s),Wa                                                                        | d,Laminate Counters,Open Floorplan,Pantry,Soaking Tub,Storage,Track Lighting,Vinyl Windows,Walk-In Closet( |                                                      |                                                           |  |
| Int Feat:<br>Utilities:                                                 | · · ·                                                              | • • • • • • •                                                                                             | ate Counters,Open Floorplan,Pantry,                                                                        | Soaking Tub,Storage,Trac                             | k Lighting,Vinyl Windows,Walk-In Close                    |  |
| Int Feat:                                                               | · · ·                                                              | • • • • • • •                                                                                             |                                                                                                            | Soaking Tub,Storage,Trac                             | k Lighting,Vinyl Windows,Walk-In Close                    |  |
| Int Feat:<br>Utilities:                                                 | Bathroom Rough-in,<br>Level                                        | Breakfast Bar,Kitchen Island,Lamina                                                                       | ate Counters,Open Floorplan,Pantry,                                                                        | Level                                                | Dimensions                                                |  |
| Int Feat:<br>Utilities:<br>Room                                         | Bathroom Rough-in,<br>Level                                        | Breakfast Bar,Kitchen Island,Lamina                                                                       | ate Counters,Open Floorplan,Pantry,<br>Room Information                                                    |                                                      |                                                           |  |
| Int Feat:<br>Utilities:<br>Room<br>2pc Bathroom                         | Bathroom Rough-in,<br>Level                                        | Breakfast Bar,Kitchen Island,Lamina                                                                       | ate Counters,Open Floorplan,Pantry,<br>Room Information<br><u>Room</u>                                     | Level                                                | Dimensions                                                |  |
| Int Feat:<br>Utilities:<br>Room<br>2pc Bathroom<br>Foyer                | Bathroom Rough-in,<br><u>Level</u><br>Main                         | Breakfast Bar,Kitchen Island,Lamina<br>Dimensions<br>4`11" x 5`3"                                         | ate Counters,Open Floorplan,Pantry,<br>Room Information<br><u>Room</u><br>Dining Room                      | <u>Level</u><br>Main                                 | <u>Dimensions</u><br>8`9" x 11`6"                         |  |
| Int Feat:<br>Utilities:<br>Room<br>2pc Bathroom<br>Foyer<br>Living Room | Bathroom Rough-in,<br><u>Level</u><br>Main<br>Main<br>Main<br>Main | Breakfast Bar,Kitchen Island,Lamina<br>Dimensions<br>4`11" x 5`3"<br>10`9" x 8`7"                         | ate Counters,Open Floorplan,Pantry,<br>Room Information<br><u>Room</u><br>Dining Room<br>Kitchen           | <u>Level</u><br>Main<br>Main                         | Dimensions<br>8`9" x 11`6"<br>8`5" x 11`6"                |  |
| Int Feat:                                                               | Bathroom Rough-in,<br><u>Level</u><br>Main<br>Main<br>Main<br>Main | Breakfast Bar,Kitchen Island,Lamina<br><u>Dimensions</u><br>4`11" x 5`3"<br>10`9" x 8`7"<br>13`9" x 17`5" | ate Counters,Open Floorplan,Pantry,<br>Room Information<br><u>Room</u><br>Dining Room<br>Kitchen<br>Office | <u>Level</u><br>Main<br>Main<br>Main                 | Dimensions<br>8`9" x 11`6"<br>8`5" x 11`6"<br>8`0" x 6`0" |  |