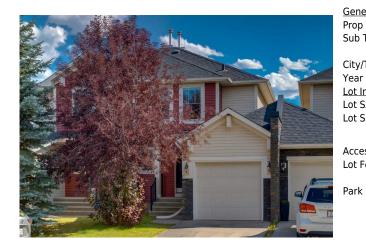

## 18 CRANWELL Common, Calgary T3M 0J4

| MLS®#:  | A2158030 | Area:   | Cranston | Listing<br>Date: | 08/20/24       | List Price: <b>\$499,000</b> |
|---------|----------|---------|----------|------------------|----------------|------------------------------|
| Status: | Active   | County: | Calgary  | Change:          | -\$11k, 17-Sep | Association: Fort McMurray   |

| neral Informatior  | <u>1</u>                                                                                                            |                   |       | DOM                         |                       |  |  |  |
|--------------------|---------------------------------------------------------------------------------------------------------------------|-------------------|-------|-----------------------------|-----------------------|--|--|--|
| ор Туре:           | Residential                                                                                                         |                   |       | 29                          |                       |  |  |  |
| b Type:            | Semi Detached                                                                                                       | (Half             |       | <u>Layout</u>               |                       |  |  |  |
|                    | Duplex)                                                                                                             | Finished Floor Ar | ea    | Beds:                       | 2 (2 )                |  |  |  |
| y/Town:            | Calgary                                                                                                             | Abv Sqft:         | 1,335 | Baths:                      | 2.5 (2 1)             |  |  |  |
| ar Built:          | 2007                                                                                                                | Low Sqft:         |       | Style:                      | 2 Storey,Side by Side |  |  |  |
| <u>Information</u> |                                                                                                                     | Ttl Sqft:         | 1,335 |                             |                       |  |  |  |
| : Sz Ar:           | 2,368 sqft                                                                                                          |                   |       | De alcia a                  |                       |  |  |  |
| : Shape:           |                                                                                                                     |                   |       | <u>Parking</u><br>Ttl Park: | 2                     |  |  |  |
|                    |                                                                                                                     |                   |       | Garage Sz:                  | 1                     |  |  |  |
| cess:              |                                                                                                                     |                   |       | , s                         |                       |  |  |  |
| Feat:              | Back Lane,City Lot,Close to Clubhouse,Few Trees,Front Yard,Lawn,Landscaped,Level,Street<br>Lighting,Rectangular Lot |                   |       |                             |                       |  |  |  |
| 'k Feat:           | Additional Parking, Alley Access, Driveway, Front Drive, Garage Door Opener, Single Garage Attached                 |                   |       |                             |                       |  |  |  |