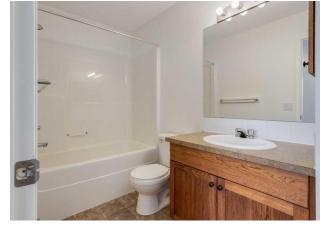

Utilities and Features

| Roof:<br>Heating:                                                       | Asphalt Shingle<br>Forced Air,Natural Gas                          | Construction:<br>Vinyl Siding,Wood Frame                                                                  |                                                                                                            |                                                      |                                                           |  |
|-------------------------------------------------------------------------|--------------------------------------------------------------------|-----------------------------------------------------------------------------------------------------------|------------------------------------------------------------------------------------------------------------|------------------------------------------------------|-----------------------------------------------------------|--|
| Sewer:                                                                  |                                                                    |                                                                                                           | Flooring:                                                                                                  | Flooring:<br><b>Carpet,Linoleum</b><br>Water Source: |                                                           |  |
| Ext Feat:                                                               | Lighting,Playground,Tennis Court(s)                                |                                                                                                           | Carpet,Linoleum                                                                                            |                                                      |                                                           |  |
|                                                                         |                                                                    |                                                                                                           | Water Source:                                                                                              |                                                      |                                                           |  |
|                                                                         |                                                                    |                                                                                                           | Fnd/Bsmt:                                                                                                  |                                                      |                                                           |  |
|                                                                         |                                                                    |                                                                                                           | Poured Concrete                                                                                            | Poured Concrete                                      |                                                           |  |
| Kitchen Appl:                                                           | Dichwacher Dryer R                                                 | ange Hood,Refrigerator,Stove(s),Wa                                                                        | d,Laminate Counters,Open Floorplan,Pantry,Soaking Tub,Storage,Track Lighting,Vinyl Windows,Walk-In Closet( |                                                      |                                                           |  |
| Int Feat:<br>Utilities:                                                 | · · ·                                                              | • • • • • • •                                                                                             | ate Counters,Open Floorplan,Pantry,                                                                        | Soaking Tub,Storage,Trac                             | k Lighting,Vinyl Windows,Walk-In Close                    |  |
| Int Feat:                                                               | · · ·                                                              | • • • • • • •                                                                                             |                                                                                                            | Soaking Tub,Storage,Trac                             | k Lighting,Vinyl Windows,Walk-In Close                    |  |
| Int Feat:<br>Utilities:                                                 | Bathroom Rough-in,<br>Level                                        | Breakfast Bar,Kitchen Island,Lamina                                                                       | ate Counters,Open Floorplan,Pantry,                                                                        | Level                                                | Dimensions                                                |  |
| Int Feat:<br>Utilities:<br>Room                                         | Bathroom Rough-in,<br>Level                                        | Breakfast Bar,Kitchen Island,Lamina                                                                       | ate Counters,Open Floorplan,Pantry,<br>Room Information                                                    |                                                      |                                                           |  |
| Int Feat:<br>Utilities:<br>Room<br>2pc Bathroom                         | Bathroom Rough-in,<br>Level                                        | Breakfast Bar,Kitchen Island,Lamina                                                                       | ate Counters,Open Floorplan,Pantry,<br>Room Information<br><u>Room</u>                                     | Level                                                | Dimensions                                                |  |
| Int Feat:<br>Utilities:<br>Room<br>2pc Bathroom<br>Foyer                | Bathroom Rough-in,<br><u>Level</u><br>Main                         | Breakfast Bar,Kitchen Island,Lamina<br>Dimensions<br>4`11" x 5`3"                                         | ate Counters,Open Floorplan,Pantry,<br>Room Information<br><u>Room</u><br>Dining Room                      | <u>Level</u><br>Main                                 | <u>Dimensions</u><br>8`9" x 11`6"                         |  |
| Int Feat:<br>Utilities:<br>Room<br>2pc Bathroom<br>Foyer<br>Living Room | Bathroom Rough-in,<br><u>Level</u><br>Main<br>Main<br>Main<br>Main | Breakfast Bar,Kitchen Island,Lamina<br>Dimensions<br>4`11" x 5`3"<br>10`9" x 8`7"                         | ate Counters,Open Floorplan,Pantry,<br>Room Information<br><u>Room</u><br>Dining Room<br>Kitchen           | <u>Level</u><br>Main<br>Main                         | Dimensions<br>8`9" x 11`6"<br>8`5" x 11`6"                |  |
| Int Feat:                                                               | Bathroom Rough-in,<br><u>Level</u><br>Main<br>Main<br>Main<br>Main | Breakfast Bar,Kitchen Island,Lamina<br><u>Dimensions</u><br>4`11" x 5`3"<br>10`9" x 8`7"<br>13`9" x 17`5" | ate Counters,Open Floorplan,Pantry,<br>Room Information<br><u>Room</u><br>Dining Room<br>Kitchen<br>Office | <u>Level</u><br>Main<br>Main<br>Main                 | Dimensions<br>8`9" x 11`6"<br>8`5" x 11`6"<br>8`0" x 6`0" |  |