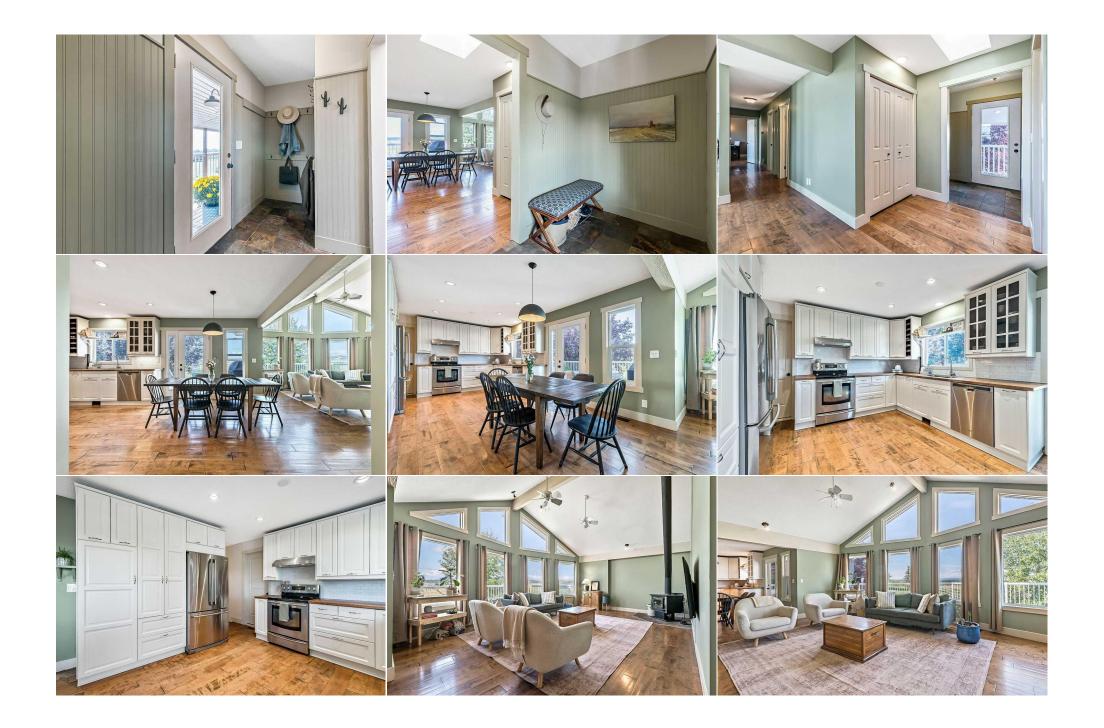

| Bedroom<br>4pc Ensuite bath                                                                                                                                                                                                                                                                                                                                                                                                                                                                                                                                                                                                                                                                                                                                                                                                                                                                                                                                                                                                                                                                                                                                                                                                                                                                                                                                                                                                                              | Lower<br>Main                            | 11`0" x 12`9"<br>0`0" x 0`0"<br>0`0" x 0`0" | Bedroom<br>2pc Bathroom | Lower<br>Main                                                                                                                                                                                                                                                                                                                                                                                                                                                                                                                                               | 10`6" x 14`6"<br>0`0" x 0`0"                                                                                                                                                                                                                                                                                                                                                                                                                                                                                                                                                                                                                                                                                                                                           |  |  |  |  |
|----------------------------------------------------------------------------------------------------------------------------------------------------------------------------------------------------------------------------------------------------------------------------------------------------------------------------------------------------------------------------------------------------------------------------------------------------------------------------------------------------------------------------------------------------------------------------------------------------------------------------------------------------------------------------------------------------------------------------------------------------------------------------------------------------------------------------------------------------------------------------------------------------------------------------------------------------------------------------------------------------------------------------------------------------------------------------------------------------------------------------------------------------------------------------------------------------------------------------------------------------------------------------------------------------------------------------------------------------------------------------------------------------------------------------------------------------------|------------------------------------------|---------------------------------------------|-------------------------|-------------------------------------------------------------------------------------------------------------------------------------------------------------------------------------------------------------------------------------------------------------------------------------------------------------------------------------------------------------------------------------------------------------------------------------------------------------------------------------------------------------------------------------------------------------|------------------------------------------------------------------------------------------------------------------------------------------------------------------------------------------------------------------------------------------------------------------------------------------------------------------------------------------------------------------------------------------------------------------------------------------------------------------------------------------------------------------------------------------------------------------------------------------------------------------------------------------------------------------------------------------------------------------------------------------------------------------------|--|--|--|--|
| 4pc Bathroom                                                                                                                                                                                                                                                                                                                                                                                                                                                                                                                                                                                                                                                                                                                                                                                                                                                                                                                                                                                                                                                                                                                                                                                                                                                                                                                                                                                                                                             | Lower 0`0" x 0`0"<br>Legal/Tax/Financial |                                             |                         |                                                                                                                                                                                                                                                                                                                                                                                                                                                                                                                                                             |                                                                                                                                                                                                                                                                                                                                                                                                                                                                                                                                                                                                                                                                                                                                                                        |  |  |  |  |
| Title:<br>Fee Simple<br>Legal Desc:                                                                                                                                                                                                                                                                                                                                                                                                                                                                                                                                                                                                                                                                                                                                                                                                                                                                                                                                                                                                                                                                                                                                                                                                                                                                                                                                                                                                                      |                                          | Zoning:<br><b>AG</b>                        |                         |                                                                                                                                                                                                                                                                                                                                                                                                                                                                                                                                                             |                                                                                                                                                                                                                                                                                                                                                                                                                                                                                                                                                                                                                                                                                                                                                                        |  |  |  |  |
| -                                                                                                                                                                                                                                                                                                                                                                                                                                                                                                                                                                                                                                                                                                                                                                                                                                                                                                                                                                                                                                                                                                                                                                                                                                                                                                                                                                                                                                                        | Remarks                                  |                                             |                         |                                                                                                                                                                                                                                                                                                                                                                                                                                                                                                                                                             |                                                                                                                                                                                                                                                                                                                                                                                                                                                                                                                                                                                                                                                                                                                                                                        |  |  |  |  |
| Pub Rmks: This exceptional 68.8 acre property located just minutes north of Black estate is ideal for horse lovers with its 5-acre fully fenced pasture(smal a water hydrant. The main house is a striking walk-out bungalow, desig plank hardwood flooring, cathedral windows, and a wrap-around deck t stainless steel appliances, seamlessly connecting to a spacious dining i vaulted ceiling, features a cozy wood-burning stove that provides a wab bedrooms and a half bath (with accessible plumbing to add a shower). That captures stunning mountain views, along with a lovely 3-piece bat fully renovated seven years ago which included a new furnace, hot wat additional living space including a family room, recreation area, two lar own private entrance offers an ideal living arrangement for extended fa dining room, and living room with easy-to-maintain laminate flooring at bedrooms and a 3-piece bathroom. The yard features raspberry and vergrove of spruce trees offers future potential limited only by your imagili two dugouts suitable for livestock. Additional property highlights inclure enthusiast and a 30'x36' fabric quonset—an ideal space for equipment if or those that need something more substantial. ***BE SURE TO CLICK or TO PROPERTY WITHOUT AN APPOINTMENT.   Inclusions: WOOD STOVE, SHED x 2, FABRIC QUONSET, IN ILLEGAL SUITE - GAS STOC   Property Listed By: Century 21 Foothills Real Estate |                                          |                                             |                         | Ided) and charming 2-stall bar<br>dern living with country charm<br>mic views. Recently updated l<br>st family gatherings. The living<br>er during winter months. The n<br>bom stands out as a tranquil re<br>slate floors and a free-standin<br>g, electrical work, and in-floor<br>I-piece bath, and laundry /stor<br>y painted space features an op<br>gue-and-groove wood ceilings.<br>and a multitude of perennial g<br>ly this property has sustained<br>louble detached 36'x24' garag<br>t work. Loads of room for you<br>R FEATURING DRONE VIDEO OF | rn complete with a tack area, feed storage, and<br>h. The open floor plan is accentuated by wide<br>kitchen boasts wooden countertops and<br>g room, framed by cathedral windows and a<br>main level also includes two charming<br>etreat with patio doors leading to the deck<br>ag soaker tub. The walk-out lower level was<br>heating in the bathroom. This level provides<br>rage rooms. The attached illegal suite with its<br>pen floor plan with a large country kitchen,<br>. This 1,180 sq ft suite also includes two<br>yardens. In the lower west portion of the land a<br>up to 25 heifers for six months each year with<br>te with a workshop for the handiwork<br>to build your dream shop or expand the barn<br>F PROPERTY**PLEASE ABSOLUTELY NO ACCESS |  |  |  |  |