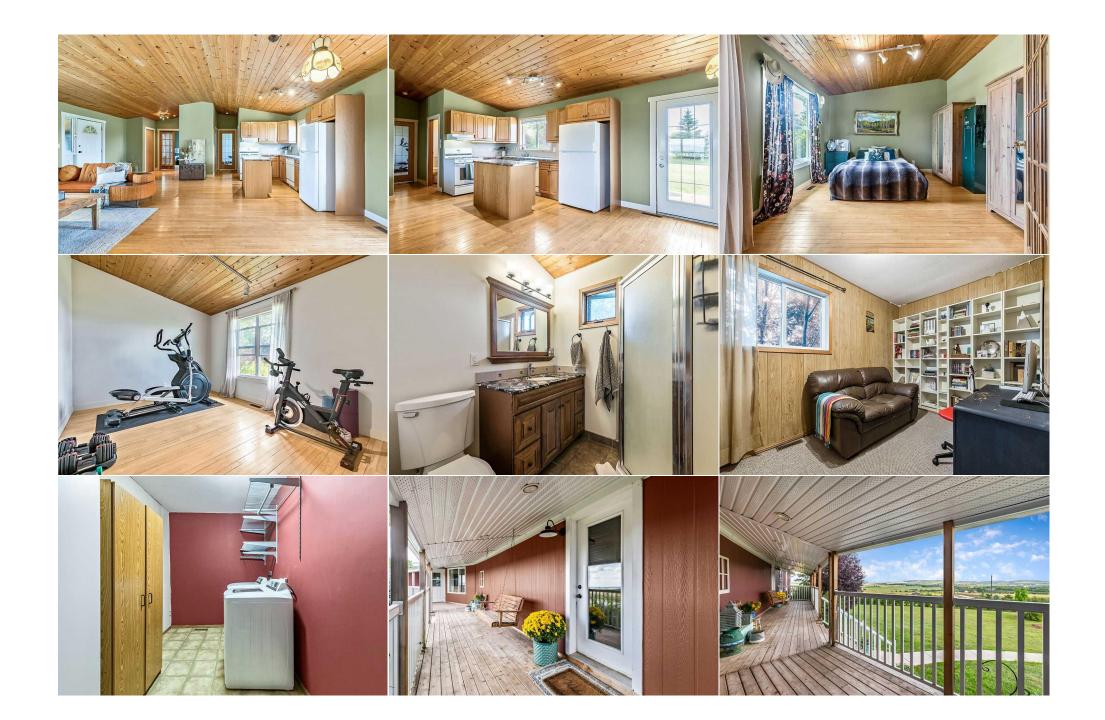

| Bedroom<br>4pc Ensuite bath                                                                                                                                                                                                                                                                                                                                                                                                                                                                                                                                                                                                                                                                                                                                                                                                                                                                                                                                                                                                                                                                                                                                                                                                                                                                                                                                                                                                                              | Lower<br>Main                            | 11`0" x 12`9"<br>0`0" x 0`0"<br>0`0" x 0`0" | Bedroom<br>2pc Bathroom | Lower<br>Main                                                                                                                                                                                                                                                                                                                                                                                                                                                                                                                                               | 10`6" x 14`6"<br>0`0" x 0`0"                                                                                                                                                                                                                                                                                                                                                                                                                                                                                                                                                                                                                                                                                                                                           |  |  |  |  |
|----------------------------------------------------------------------------------------------------------------------------------------------------------------------------------------------------------------------------------------------------------------------------------------------------------------------------------------------------------------------------------------------------------------------------------------------------------------------------------------------------------------------------------------------------------------------------------------------------------------------------------------------------------------------------------------------------------------------------------------------------------------------------------------------------------------------------------------------------------------------------------------------------------------------------------------------------------------------------------------------------------------------------------------------------------------------------------------------------------------------------------------------------------------------------------------------------------------------------------------------------------------------------------------------------------------------------------------------------------------------------------------------------------------------------------------------------------|------------------------------------------|---------------------------------------------|-------------------------|-------------------------------------------------------------------------------------------------------------------------------------------------------------------------------------------------------------------------------------------------------------------------------------------------------------------------------------------------------------------------------------------------------------------------------------------------------------------------------------------------------------------------------------------------------------|------------------------------------------------------------------------------------------------------------------------------------------------------------------------------------------------------------------------------------------------------------------------------------------------------------------------------------------------------------------------------------------------------------------------------------------------------------------------------------------------------------------------------------------------------------------------------------------------------------------------------------------------------------------------------------------------------------------------------------------------------------------------|--|--|--|--|
| 4pc Bathroom                                                                                                                                                                                                                                                                                                                                                                                                                                                                                                                                                                                                                                                                                                                                                                                                                                                                                                                                                                                                                                                                                                                                                                                                                                                                                                                                                                                                                                             | Lower 0`0" x 0`0"<br>Legal/Tax/Financial |                                             |                         |                                                                                                                                                                                                                                                                                                                                                                                                                                                                                                                                                             |                                                                                                                                                                                                                                                                                                                                                                                                                                                                                                                                                                                                                                                                                                                                                                        |  |  |  |  |
| Title:<br>Fee Simple<br>Legal Desc:                                                                                                                                                                                                                                                                                                                                                                                                                                                                                                                                                                                                                                                                                                                                                                                                                                                                                                                                                                                                                                                                                                                                                                                                                                                                                                                                                                                                                      |                                          | Zoning:<br><b>AG</b>                        |                         |                                                                                                                                                                                                                                                                                                                                                                                                                                                                                                                                                             |                                                                                                                                                                                                                                                                                                                                                                                                                                                                                                                                                                                                                                                                                                                                                                        |  |  |  |  |
| -                                                                                                                                                                                                                                                                                                                                                                                                                                                                                                                                                                                                                                                                                                                                                                                                                                                                                                                                                                                                                                                                                                                                                                                                                                                                                                                                                                                                                                                        | Remarks                                  |                                             |                         |                                                                                                                                                                                                                                                                                                                                                                                                                                                                                                                                                             |                                                                                                                                                                                                                                                                                                                                                                                                                                                                                                                                                                                                                                                                                                                                                                        |  |  |  |  |
| Pub Rmks: This exceptional 68.8 acre property located just minutes north of Black estate is ideal for horse lovers with its 5-acre fully fenced pasture(smal a water hydrant. The main house is a striking walk-out bungalow, desig plank hardwood flooring, cathedral windows, and a wrap-around deck t stainless steel appliances, seamlessly connecting to a spacious dining i vaulted ceiling, features a cozy wood-burning stove that provides a wab bedrooms and a half bath (with accessible plumbing to add a shower). That captures stunning mountain views, along with a lovely 3-piece bat fully renovated seven years ago which included a new furnace, hot wat additional living space including a family room, recreation area, two lar own private entrance offers an ideal living arrangement for extended fa dining room, and living room with easy-to-maintain laminate flooring at bedrooms and a 3-piece bathroom. The yard features raspberry and vergrove of spruce trees offers future potential limited only by your imagili two dugouts suitable for livestock. Additional property highlights inclure enthusiast and a 30'x36' fabric quonset—an ideal space for equipment if or those that need something more substantial. ***BE SURE TO CLICK or TO PROPERTY WITHOUT AN APPOINTMENT.   Inclusions: WOOD STOVE, SHED x 2, FABRIC QUONSET, IN ILLEGAL SUITE - GAS STOC   Property Listed By: Century 21 Foothills Real Estate |                                          |                                             |                         | Ided) and charming 2-stall bar<br>dern living with country charm<br>mic views. Recently updated l<br>st family gatherings. The living<br>er during winter months. The n<br>bom stands out as a tranquil re<br>slate floors and a free-standin<br>g, electrical work, and in-floor<br>I-piece bath, and laundry /stor<br>y painted space features an op<br>gue-and-groove wood ceilings.<br>and a multitude of perennial g<br>ly this property has sustained<br>louble detached 36'x24' garag<br>t work. Loads of room for you<br>R FEATURING DRONE VIDEO OF | rn complete with a tack area, feed storage, and<br>h. The open floor plan is accentuated by wide<br>kitchen boasts wooden countertops and<br>g room, framed by cathedral windows and a<br>main level also includes two charming<br>etreat with patio doors leading to the deck<br>ag soaker tub. The walk-out lower level was<br>heating in the bathroom. This level provides<br>rage rooms. The attached illegal suite with its<br>pen floor plan with a large country kitchen,<br>. This 1,180 sq ft suite also includes two<br>yardens. In the lower west portion of the land a<br>up to 25 heifers for six months each year with<br>te with a workshop for the handiwork<br>to build your dream shop or expand the barn<br>F PROPERTY**PLEASE ABSOLUTELY NO ACCESS |  |  |  |  |