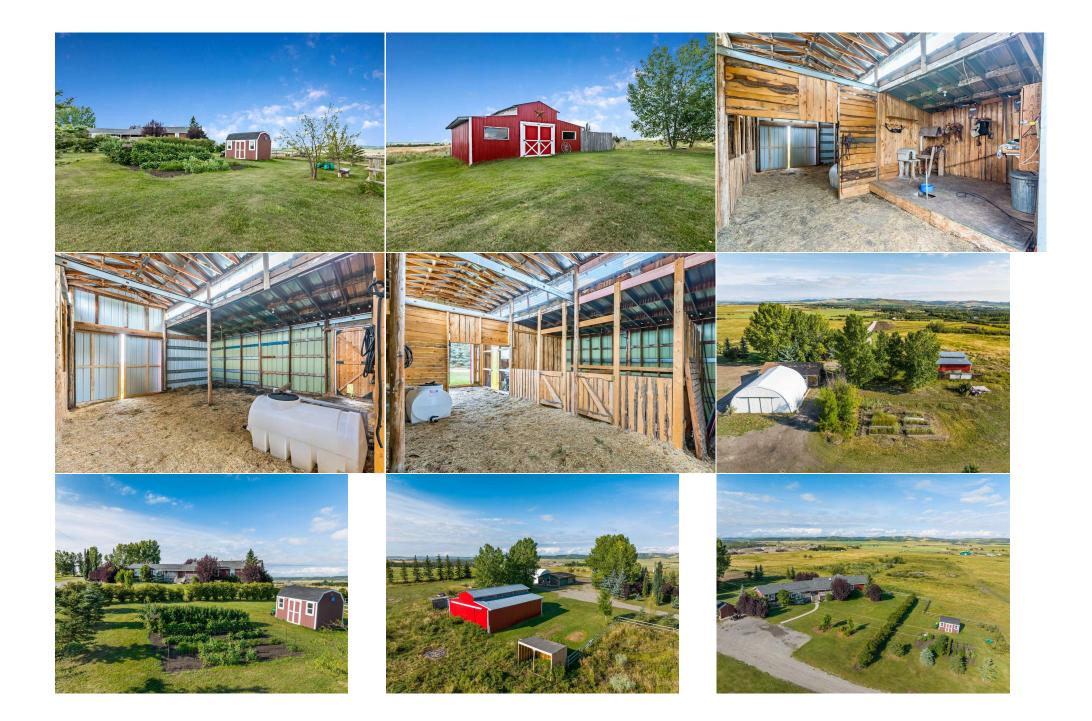

| Bedroom<br>4pc Ensuite bath                                                                                                                                                                                                                                                                                                                                                                                                                                                                                                                                                                                                                                                                                                                                                                                                                                                                                                                                                                                                                                                                                                                                                                                                                                                                                                                                                                                                                              | Lower<br>Main                            | 11`0" x 12`9"<br>0`0" x 0`0"<br>0`0" x 0`0" | Bedroom<br>2pc Bathroom | Lower<br>Main                                                                                                                                                                                                                                                                                                                                                                                                                                                                                                                                               | 10`6" x 14`6"<br>0`0" x 0`0"                                                                                                                                                                                                                                                                                                                                                                                                                                                                                                                                                                                                                                                                                                                                           |  |  |  |  |
|----------------------------------------------------------------------------------------------------------------------------------------------------------------------------------------------------------------------------------------------------------------------------------------------------------------------------------------------------------------------------------------------------------------------------------------------------------------------------------------------------------------------------------------------------------------------------------------------------------------------------------------------------------------------------------------------------------------------------------------------------------------------------------------------------------------------------------------------------------------------------------------------------------------------------------------------------------------------------------------------------------------------------------------------------------------------------------------------------------------------------------------------------------------------------------------------------------------------------------------------------------------------------------------------------------------------------------------------------------------------------------------------------------------------------------------------------------|------------------------------------------|---------------------------------------------|-------------------------|-------------------------------------------------------------------------------------------------------------------------------------------------------------------------------------------------------------------------------------------------------------------------------------------------------------------------------------------------------------------------------------------------------------------------------------------------------------------------------------------------------------------------------------------------------------|------------------------------------------------------------------------------------------------------------------------------------------------------------------------------------------------------------------------------------------------------------------------------------------------------------------------------------------------------------------------------------------------------------------------------------------------------------------------------------------------------------------------------------------------------------------------------------------------------------------------------------------------------------------------------------------------------------------------------------------------------------------------|--|--|--|--|
| 4pc Bathroom                                                                                                                                                                                                                                                                                                                                                                                                                                                                                                                                                                                                                                                                                                                                                                                                                                                                                                                                                                                                                                                                                                                                                                                                                                                                                                                                                                                                                                             | Lower 0`0" x 0`0"<br>Legal/Tax/Financial |                                             |                         |                                                                                                                                                                                                                                                                                                                                                                                                                                                                                                                                                             |                                                                                                                                                                                                                                                                                                                                                                                                                                                                                                                                                                                                                                                                                                                                                                        |  |  |  |  |
| Title:<br>Fee Simple<br>Legal Desc:                                                                                                                                                                                                                                                                                                                                                                                                                                                                                                                                                                                                                                                                                                                                                                                                                                                                                                                                                                                                                                                                                                                                                                                                                                                                                                                                                                                                                      |                                          | Zoning:<br><b>AG</b>                        |                         |                                                                                                                                                                                                                                                                                                                                                                                                                                                                                                                                                             |                                                                                                                                                                                                                                                                                                                                                                                                                                                                                                                                                                                                                                                                                                                                                                        |  |  |  |  |
| -                                                                                                                                                                                                                                                                                                                                                                                                                                                                                                                                                                                                                                                                                                                                                                                                                                                                                                                                                                                                                                                                                                                                                                                                                                                                                                                                                                                                                                                        | Remarks                                  |                                             |                         |                                                                                                                                                                                                                                                                                                                                                                                                                                                                                                                                                             |                                                                                                                                                                                                                                                                                                                                                                                                                                                                                                                                                                                                                                                                                                                                                                        |  |  |  |  |
| Pub Rmks: This exceptional 68.8 acre property located just minutes north of Black estate is ideal for horse lovers with its 5-acre fully fenced pasture(smal a water hydrant. The main house is a striking walk-out bungalow, desig plank hardwood flooring, cathedral windows, and a wrap-around deck t stainless steel appliances, seamlessly connecting to a spacious dining i vaulted ceiling, features a cozy wood-burning stove that provides a wab bedrooms and a half bath (with accessible plumbing to add a shower). That captures stunning mountain views, along with a lovely 3-piece bat fully renovated seven years ago which included a new furnace, hot wat additional living space including a family room, recreation area, two lar own private entrance offers an ideal living arrangement for extended fa dining room, and living room with easy-to-maintain laminate flooring at bedrooms and a 3-piece bathroom. The yard features raspberry and vergrove of spruce trees offers future potential limited only by your imagili two dugouts suitable for livestock. Additional property highlights inclure enthusiast and a 30'x36' fabric quonset—an ideal space for equipment if or those that need something more substantial. ***BE SURE TO CLICK or TO PROPERTY WITHOUT AN APPOINTMENT.   Inclusions: WOOD STOVE, SHED x 2, FABRIC QUONSET, IN ILLEGAL SUITE - GAS STOC   Property Listed By: Century 21 Foothills Real Estate |                                          |                                             |                         | Ided) and charming 2-stall bar<br>dern living with country charm<br>mic views. Recently updated l<br>st family gatherings. The living<br>er during winter months. The n<br>bom stands out as a tranquil re<br>slate floors and a free-standin<br>g, electrical work, and in-floor<br>I-piece bath, and laundry /stor<br>y painted space features an op<br>gue-and-groove wood ceilings.<br>and a multitude of perennial g<br>ly this property has sustained<br>louble detached 36'x24' garag<br>t work. Loads of room for you<br>R FEATURING DRONE VIDEO OF | rn complete with a tack area, feed storage, and<br>h. The open floor plan is accentuated by wide<br>kitchen boasts wooden countertops and<br>g room, framed by cathedral windows and a<br>main level also includes two charming<br>etreat with patio doors leading to the deck<br>ag soaker tub. The walk-out lower level was<br>heating in the bathroom. This level provides<br>rage rooms. The attached illegal suite with its<br>pen floor plan with a large country kitchen,<br>. This 1,180 sq ft suite also includes two<br>yardens. In the lower west portion of the land a<br>up to 25 heifers for six months each year with<br>te with a workshop for the handiwork<br>to build your dream shop or expand the barn<br>F PROPERTY**PLEASE ABSOLUTELY NO ACCESS |  |  |  |  |