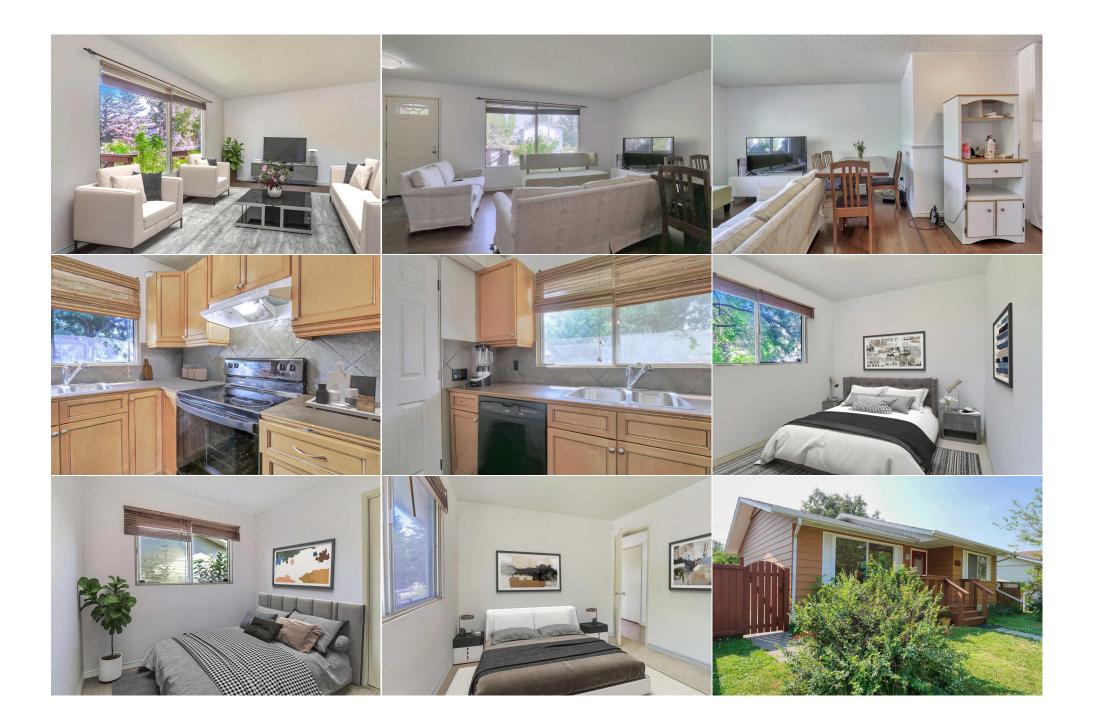

Back Lane,Back Yard,Front Yard,Lawn,Landscaped,Level,Street Lighting,Rectangular Lot Alley Access,Garage Door Opener,Garage Faces Rear,Single Garage Detached

Utilities and Features

| Roof:<br>Heating:<br>Sewer:<br>Ext Feat:                                                                 |                                                                                                 |          |                   | Construction:<br>Metal Siding ,Vinyl Siding,Wood<br>Flooring:<br>Carpet,Hardwood,Linoleum<br>Water Source:<br>Fnd/Bsmt:<br>Poured Concrete | d Frame  |                   |
|----------------------------------------------------------------------------------------------------------|-------------------------------------------------------------------------------------------------|----------|-------------------|--------------------------------------------------------------------------------------------------------------------------------------------|----------|-------------------|
| Kitchen Appl: Dishwasher, Dryer, Electric Stove, Garage Control(s), Microwave, Range Hood, Refrigerator, |                                                                                                 |          |                   |                                                                                                                                            |          |                   |
| Int Feat:<br>Utilities:                                                                                  | Laminate Counters,No Animal Home,No Smoking Home,Open Floorplan,Separate Entrance,Vinyl Windows |          | vindows           |                                                                                                                                            |          |                   |
|                                                                                                          |                                                                                                 |          | Room              | nformation                                                                                                                                 |          |                   |
| Room                                                                                                     |                                                                                                 | Level    | <u>Dimensions</u> | Room                                                                                                                                       | Level    | <u>Dimensions</u> |
| Kitchen                                                                                                  |                                                                                                 | Main     | 10`5" x 14`4"     | Living Room                                                                                                                                | Main     | 18`8" x 13`0"     |
| Bedroom - Prin                                                                                           | nary                                                                                            | Main     | 12`3" x 10`1"     | Bedroom                                                                                                                                    | Main     | 12`3" x 9`3"      |
| Bedroom                                                                                                  |                                                                                                 | Main     | 8`10" x 8`11"     | 4pc Bathroom                                                                                                                               | Main     | 5`0" x 9`3"       |
| Bedroom                                                                                                  |                                                                                                 | Basement | 9`6" x 13`0"      | Bedroom                                                                                                                                    | Basement | 8`11" x 8`3"      |
| Bedroom                                                                                                  |                                                                                                 | Basement | 9`6" x 12`2"      | Kitchen                                                                                                                                    | Basement | 8`9" x 9`8"       |
| Game Room                                                                                                |                                                                                                 | Basement | 9`4" x 12`7"      | Storage                                                                                                                                    | Basement | 7`2" x 9`8"       |
| Furnace/Utility                                                                                          | Room                                                                                            | Basement | 8`10" x 13`3"     | 4pc Bathroom                                                                                                                               | Basement | 4`11" x 7`0"      |

| Legal/Tax/Financial                             |                                                                                                                                                                                                                                                                                                                                                                                                                                                                                                                                                                                                                                                                                                                                                                                                                                                                                                                                                                                                                                                                                                                                                                                                                                                                                                                                                                                                                                                                                                                                                                                                                                                                                                                                                                                                                                                                                                                                                                                                                                                                                                                                                                 |  |  |
|-------------------------------------------------|-----------------------------------------------------------------------------------------------------------------------------------------------------------------------------------------------------------------------------------------------------------------------------------------------------------------------------------------------------------------------------------------------------------------------------------------------------------------------------------------------------------------------------------------------------------------------------------------------------------------------------------------------------------------------------------------------------------------------------------------------------------------------------------------------------------------------------------------------------------------------------------------------------------------------------------------------------------------------------------------------------------------------------------------------------------------------------------------------------------------------------------------------------------------------------------------------------------------------------------------------------------------------------------------------------------------------------------------------------------------------------------------------------------------------------------------------------------------------------------------------------------------------------------------------------------------------------------------------------------------------------------------------------------------------------------------------------------------------------------------------------------------------------------------------------------------------------------------------------------------------------------------------------------------------------------------------------------------------------------------------------------------------------------------------------------------------------------------------------------------------------------------------------------------|--|--|
| Title:<br><b>Fee Simple</b><br>Legal Desc:      | Zoning:<br>R-C1<br>7429JK<br>Remarks                                                                                                                                                                                                                                                                                                                                                                                                                                                                                                                                                                                                                                                                                                                                                                                                                                                                                                                                                                                                                                                                                                                                                                                                                                                                                                                                                                                                                                                                                                                                                                                                                                                                                                                                                                                                                                                                                                                                                                                                                                                                                                                            |  |  |
| Pub Rmks:<br>Inclusions:<br>Property Listed By: | FABULOUS FAMILY HOME or FANTASTIC RENTAL WITH A TOTAL OF 6 Bedrooms and 2 Full bathrooms! Welcome to the charming residential community of<br>Glamorgan, with quiet tree lined streets and a history dating back to the 1950s. It's the perfect blend of suburban tranquility and urban convenience, making it an<br>attractive choice for families, professionals, and retirees alike. This cute bungalow with almost 1,900 square feet of developed space is beautifully located barely<br>over 10 minutes from Downtown with major arteries close by to take you to any part of the city, or head directly west to Kananaskis and Banff. At the end of the<br>street is Glamorgan Park with lots of green space and trails where you can walk your dog or pitch a ball at the baseball diamonds. This lovely home's large, private<br>backyard is perfect for entertaining or simply enjoying the quiet community. Recent renovations include basement development (permits available at City archive)<br>for an illegal suite with new, larger egress windows, 3 bedrooms, kitchen and full bathroom, newer carpet flooring, baseboards, casing, electrical, plumbing,<br>heating, ventilations and newer hot water tank. There are 3 nice sized bedrooms and a full, updated bathroom on the main floor with more upgrades including<br>refinished dark oak hardwood flooring, newer kitchen appliances, washer and dryer. The beautiful gated back deck overlooks an expansive backyard filled with<br>perennials, purple lilac trees, a sweet, delicious apple tree and lots of room to plant a garden. There's even an oversized single car garage with direct access to the<br>back alley. Future development can include a new laneway home and double car garage. At one time the home was a permitted daycare. A superb location for<br>endless potential within walking distance to Westhills Town Centre and Signal Hill Centre with their extremely wide range of grocery, shopping, retail stores and<br>all necessary services. For families, there are several reputable schools that include Glamorgan School, Glenbrook School and St Andre |  |  |