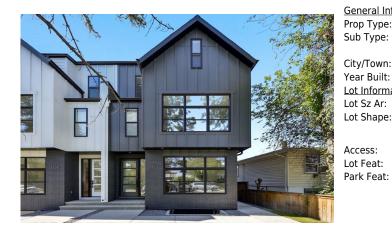

## 1423 CHILD Avenue, Calgary T2E 5E3

| MLS®#:  | A2158256 | Area:   | Renfrew | Listing<br>Date: | 08/20/24       | List Price: <b>\$1,019,900</b> |
|---------|----------|---------|---------|------------------|----------------|--------------------------------|
| Status: | Active   | County: | Calgary | Change:          | -\$19k, 31-Oct | Association: Fort McMurray     |

| eral Information |                |                    |                   | DOM                       |                       |
|------------------|----------------|--------------------|-------------------|---------------------------|-----------------------|
| Type:            | Residential    |                    |                   | 123                       |                       |
| Туре:            | Semi Detached  | (Half              |                   | <u>Layout</u>             |                       |
|                  | Duplex)        | Finished Floor Ar  | <u>ea</u>         | Beds:                     | 4 (3 1 )              |
| Town:            | Calgary        | Abv Sqft:          | 2,199             | Baths:                    | 4.5 (4 1)             |
| Built:           | 2024           | Low Sqft:          |                   | Style:                    | 3 Storey,Side by Side |
| nformation       |                | Ttl Sqft:          | 2,199             |                           |                       |
| z Ar:            | 2,408 sqft     |                    |                   | Parking                   |                       |
| hape:            |                |                    |                   |                           | -                     |
| •                |                |                    |                   | Ttl Park:                 | 2                     |
|                  |                |                    |                   | Garage Sz:                | 2                     |
| SS:              |                |                    |                   |                           |                       |
| oat.             | Rack Lane Back | Yard Lawn Low Main | tenance Landscane | Interior Lat Level Street | Lighting              |

Back Lane,Back Yard,Lawn,Low Maintenance Landscape,Interior Lot,Level,Street Lighting Alley Access,Double Garage Detached,Insulated

Utilities and Features

| Roof:                                                        | Asphalt Shingle                                                                  |                                                                                                                           | Construction:                                                                                                            |                                                     |                                                                                       |
|--------------------------------------------------------------|----------------------------------------------------------------------------------|---------------------------------------------------------------------------------------------------------------------------|--------------------------------------------------------------------------------------------------------------------------|-----------------------------------------------------|---------------------------------------------------------------------------------------|
| Heating:                                                     | Central, High Efficiency, In Floor, Forced                                       |                                                                                                                           | Brick,Manufactured Floo                                                                                                  | r Joist,Masonite,Wood                               |                                                                                       |
|                                                              | Air,Natural Gas                                                                  |                                                                                                                           | Frame                                                                                                                    |                                                     |                                                                                       |
| Sewer:                                                       |                                                                                  |                                                                                                                           | Flooring:                                                                                                                |                                                     |                                                                                       |
| xt Feat:                                                     | BBQ gas line,Lighting                                                            |                                                                                                                           | Carpet, Ceramic Tile, Har                                                                                                | dwood,Vinyl Plank                                   |                                                                                       |
|                                                              |                                                                                  |                                                                                                                           | Water Source:                                                                                                            | -                                                   |                                                                                       |
|                                                              |                                                                                  |                                                                                                                           | Fnd/Bsmt:                                                                                                                |                                                     |                                                                                       |
|                                                              |                                                                                  |                                                                                                                           | Poured Concrete                                                                                                          |                                                     |                                                                                       |
|                                                              |                                                                                  |                                                                                                                           |                                                                                                                          |                                                     |                                                                                       |
| (itchen Appl:                                                | Built-In Oven,Dishwas                                                            | her,Dryer,Electric Cooktop,Garage                                                                                         | e Control(s),Garburator,Microwave,                                                                                       | kange Hood, ketrigerator, i a                       | inkless water Heater,washer                                                           |
|                                                              |                                                                                  |                                                                                                                           |                                                                                                                          |                                                     | inkless water Heater,wasner<br>rtz Counters,Recessed Lighting,Separat                 |
| Kitchen Appl:<br>nt Feat:                                    | Built-in Features,Close                                                          | et Organizers,Double Vanity,High                                                                                          |                                                                                                                          | J Home,Open Floorplan,Qua                           |                                                                                       |
|                                                              | Built-in Features,Close                                                          | et Organizers,Double Vanity,High                                                                                          | Ceilings,Kitchen Island,No Smoking                                                                                       | J Home,Open Floorplan,Qua                           |                                                                                       |
| nt Feat:                                                     | Built-in Features,Close                                                          | et Organizers,Double Vanity,High                                                                                          | Ceilings,Kitchen Island,No Smoking                                                                                       | J Home,Open Floorplan,Qua                           |                                                                                       |
| nt Feat:<br>Itilities:                                       | Built-in Features,Close                                                          | et Organizers,Double Vanity,High                                                                                          | Ceilings,Kitchen Island,No Smoking<br>er,Vinyl Windows,Walk-In Closet(s)                                                 | J Home,Open Floorplan,Qua                           |                                                                                       |
| nt Feat:                                                     | Built-in Features,Close<br>Entrance,Soaking Tub                                  | et Organizers,Double Vanity,High<br>,Sump Pump(s),Tankless Hot Wate                                                       | Ceilings,Kitchen Island,No Smoking<br>er,Vinyl Windows,Walk-In Closet(s)<br>Room Information                             | ) Home,Open Floorplan,Quai                          | rtz Counters,Recessed Lighting,Separat                                                |
| nt Feat:                                                     | Built-in Features,Close<br>Entrance,Soaking Tub<br>Level                         | et Organizers,Double Vanity,High<br>,Sump Pump(s),Tankless Hot Wate<br>Dimensions                                         | Ceilings,Kitchen Island,No Smoking<br>er,Vinyl Windows,Walk-In Closet(s)<br>Room Information<br><u>Room</u>              | y Home,Open Floorplan,Quar<br>Level                 | rtz Counters,Recessed Lighting,Separat                                                |
| nt Feat:<br>Jtilities:<br>Loom<br>Living Room<br>Dining Room | Built-in Features,Close<br>Entrance,Soaking Tub<br>Level<br>Main                 | et Organizers,Double Vanity,High<br>,Sump Pump(s),Tankless Hot Wate<br>Dimensions<br>14`5" x 10`2"                        | Ceilings,Kitchen Island,No Smoking<br>er,Vinyl Windows,Walk-In Closet(s)<br>Room Information<br>Room<br>Kitchen          | y Home,Open Floorplan,Quar<br>Level<br>Main         | rtz Counters,Recessed Lighting,Separat<br>Dimensions<br>14`1" x 11`8"                 |
| nt Feat:                                                     | Built-in Features,Close<br>Entrance,Soaking Tub<br>Level<br>Main<br>Main<br>Main | et Organizers,Double Vanity,High<br>,Sump Pump(s),Tankless Hot Wate<br><u>Dimensions</u><br>14`5" x 10`2"<br>11`8" x 9`8" | Ceilings,Kitchen Island,No Smoking<br>er,Vinyl Windows,Walk-In Closet(s)<br>Room Information<br>Room<br>Kitchen<br>Foyer | y Home,Open Floorplan,Quar<br>Level<br>Main<br>Main | rtz Counters,Recessed Lighting,Separat<br>Dimensions<br>14`1" x 11`8"<br>5`10" x 4`3" |