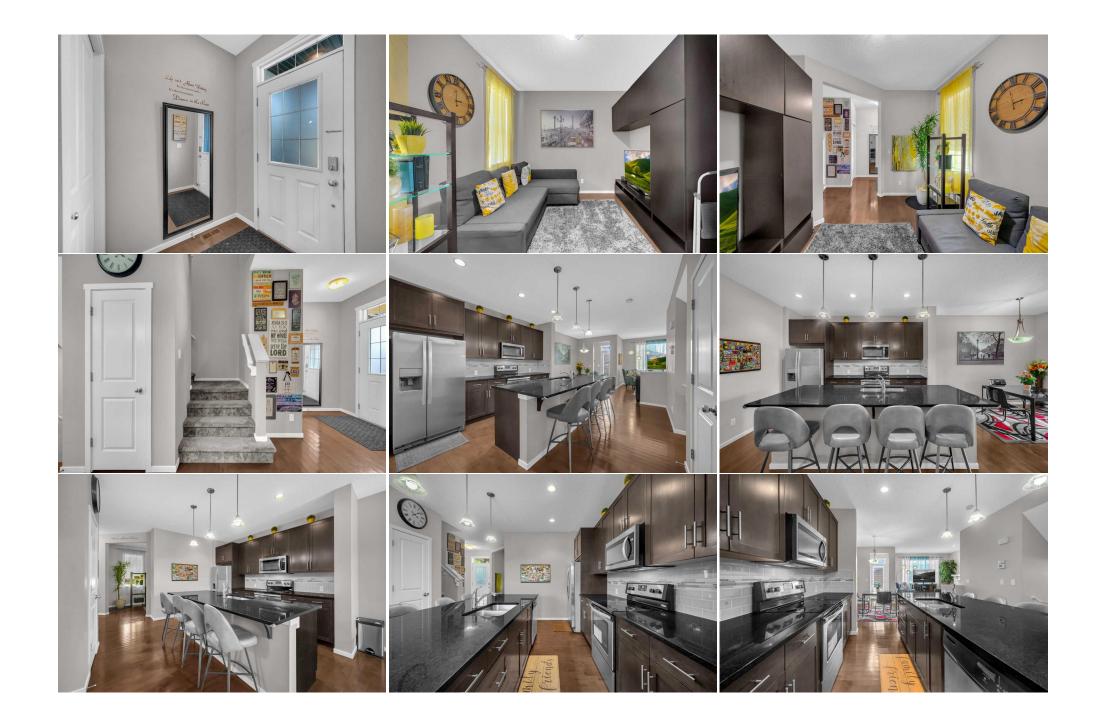

Utilities and Features

| Roof:<br>Heating:       | Asphalt Shingle<br>Forced Air          |                                                                                                        | Construction:<br>Stone,Vinyl Siding | Stone,Vinyl Siding<br>Flooring:<br>Carpet,Ceramic Tile,Hardwood |                |  |  |  |  |  |
|-------------------------|----------------------------------------|--------------------------------------------------------------------------------------------------------|-------------------------------------|-----------------------------------------------------------------|----------------|--|--|--|--|--|
| Sewer:                  |                                        |                                                                                                        | 5                                   |                                                                 |                |  |  |  |  |  |
| Ext Feat:               | Fire Pit, Private Entrance, Private Ya | rd                                                                                                     | • • •                               |                                                                 |                |  |  |  |  |  |
|                         |                                        |                                                                                                        | Water Source:                       |                                                                 |                |  |  |  |  |  |
|                         |                                        |                                                                                                        | · · ·                               | Fnd/Bsmt:<br>Poured Concrete                                    |                |  |  |  |  |  |
|                         |                                        |                                                                                                        | Poured Concrete                     |                                                                 |                |  |  |  |  |  |
| Kitchen Appl:           | Dishwasher,Electri                     | c Stove,Microwave Hood Fan,Refriger                                                                    | ator,Washer/Dryer                   |                                                                 |                |  |  |  |  |  |
| Int Feat:<br>Utilities: | Built-in Features,G                    | Built-in Features,Granite Counters,Kitchen Island,No Animal Home,No Smoking Home,Open Floorplan,Pantry |                                     |                                                                 |                |  |  |  |  |  |
| oundes.                 |                                        |                                                                                                        | Room Information                    |                                                                 |                |  |  |  |  |  |
| Room                    | Level                                  | <u>Dimensions</u>                                                                                      | <u>Room</u>                         | Level                                                           | Dimensions     |  |  |  |  |  |
| Family Room             | Main                                   | 11`11" x 17`0"                                                                                         | Living Room                         | Main                                                            | 13`0" x 9`10"  |  |  |  |  |  |
| Kitchen                 | Main                                   | 13`3" x 12`7"                                                                                          | Dining Room                         | Main                                                            | 7`1" x 11`4"   |  |  |  |  |  |
| 2pc Bathroom            | Main                                   | 5`4" x 4`8"                                                                                            | Bedroom - Primary                   | Upper                                                           | 12`11" x 13`7" |  |  |  |  |  |
| 4pc Ensuite bat         | th Upper                               | 9`1" x 8`9"                                                                                            | Bedroom                             | Upper                                                           | 9`6" x 12`4"   |  |  |  |  |  |
| Bedroom                 | Upper                                  | 9`8" x 11`4"                                                                                           | 4pc Bathroom                        | Upper                                                           | 9`1" x 8`9"    |  |  |  |  |  |
| Laundry                 | Upper                                  | 5`9" x 8`1"                                                                                            | •                                   |                                                                 |                |  |  |  |  |  |
|                         |                                        |                                                                                                        | Legal/Tax/Financial                 |                                                                 |                |  |  |  |  |  |

| Title:              | Zoning:                                                                                                                                                                                                                                                                                                                                                                                                                                                                                                                                                                                                                                                                                                                                                                                                                                                                                                                                                                                                                                                                                                                                                                                          |
|---------------------|--------------------------------------------------------------------------------------------------------------------------------------------------------------------------------------------------------------------------------------------------------------------------------------------------------------------------------------------------------------------------------------------------------------------------------------------------------------------------------------------------------------------------------------------------------------------------------------------------------------------------------------------------------------------------------------------------------------------------------------------------------------------------------------------------------------------------------------------------------------------------------------------------------------------------------------------------------------------------------------------------------------------------------------------------------------------------------------------------------------------------------------------------------------------------------------------------|
| <b>Fee Simple</b>   | DC                                                                                                                                                                                                                                                                                                                                                                                                                                                                                                                                                                                                                                                                                                                                                                                                                                                                                                                                                                                                                                                                                                                                                                                               |
| Legal Desc:         | 1113692                                                                                                                                                                                                                                                                                                                                                                                                                                                                                                                                                                                                                                                                                                                                                                                                                                                                                                                                                                                                                                                                                                                                                                                          |
| Legal Desc.         | Remarks                                                                                                                                                                                                                                                                                                                                                                                                                                                                                                                                                                                                                                                                                                                                                                                                                                                                                                                                                                                                                                                                                                                                                                                          |
| Pub Rmks:           | ****OPEN HOUSE SEPTEMBER 14- 2PM-4PM**** WELCOME TO NOLAN HILLS, MOST DESIRABLE COMMUNITY IN NW! FIRST TIME ON MLS, SITS ON TRADITIONAL LOT.<br>This 3 Bedrooms, 2.5 Bath amazingly designed home has plenty of room for the entire family. The main floor boast UPGRADED hardwood floors with SEPARATE<br>LIVING & FAMILY ROOM WITH COZY FIRE PLACE. Gourmet Kitchen featuring stainless steel appliances, a massive island with granite countertops and a dedicated<br>dining area. NEW carpet flooring has been installed Upstairs, this floor contains the spacious MASTER BEDROOM with spacious walk in closet with 4-Piece Ensuite<br>including SOAKER TUB AND STAND-UP SHOWER. This floor also includes two additional generous size bedrooms, 4-piece bathroom and laundry area. The unfinished<br>basement awaits your creative touch, while the backyard oasis features a deck and low maintenance- professionally landscaped yard and double detached garage.<br>Ideally located near shopping, parks and with easy access to Stoney Trail. Don't miss this incredible opportunity! Contact your preferred realtor to schedule a<br>viewing and experience the upgrades for yourself. |
| Inclusions:         | None                                                                                                                                                                                                                                                                                                                                                                                                                                                                                                                                                                                                                                                                                                                                                                                                                                                                                                                                                                                                                                                                                                                                                                                             |
| Property Listed By: | eXp Realty                                                                                                                                                                                                                                                                                                                                                                                                                                                                                                                                                                                                                                                                                                                                                                                                                                                                                                                                                                                                                                                                                                                                                                                       |