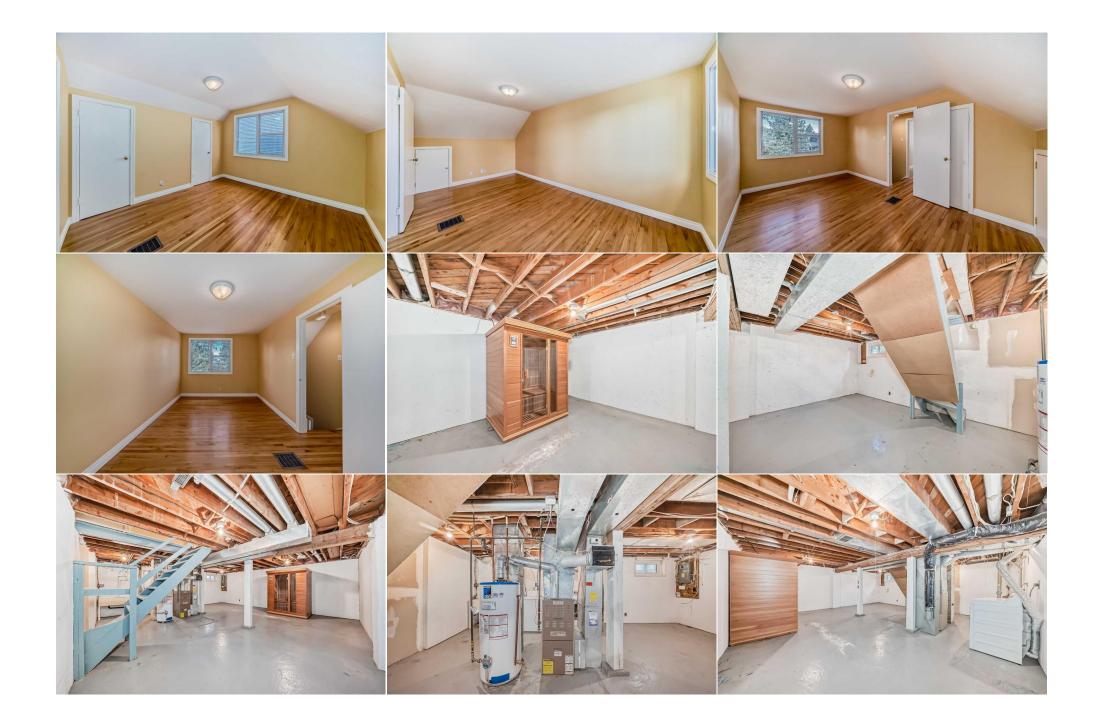

| Room Information         |                                                                                                                                                                                                                                                                                                                                                                                                                                                                                                                                                                                                                                                                                                                                                                                                                                                                                                                                                                                                                                                                                                                                                                                                                                                                                                                                                                                                                                                                                                                                                                                                         |                |                     |       |               |  |  |
|--------------------------|---------------------------------------------------------------------------------------------------------------------------------------------------------------------------------------------------------------------------------------------------------------------------------------------------------------------------------------------------------------------------------------------------------------------------------------------------------------------------------------------------------------------------------------------------------------------------------------------------------------------------------------------------------------------------------------------------------------------------------------------------------------------------------------------------------------------------------------------------------------------------------------------------------------------------------------------------------------------------------------------------------------------------------------------------------------------------------------------------------------------------------------------------------------------------------------------------------------------------------------------------------------------------------------------------------------------------------------------------------------------------------------------------------------------------------------------------------------------------------------------------------------------------------------------------------------------------------------------------------|----------------|---------------------|-------|---------------|--|--|
| Room                     | Level                                                                                                                                                                                                                                                                                                                                                                                                                                                                                                                                                                                                                                                                                                                                                                                                                                                                                                                                                                                                                                                                                                                                                                                                                                                                                                                                                                                                                                                                                                                                                                                                   | Dimensions     | <u>Room</u>         | Level | Dimensions    |  |  |
| Bedroom - Primary        | Second                                                                                                                                                                                                                                                                                                                                                                                                                                                                                                                                                                                                                                                                                                                                                                                                                                                                                                                                                                                                                                                                                                                                                                                                                                                                                                                                                                                                                                                                                                                                                                                                  | 15`10" x 9`2"  | 4pc Bathroom        | Main  | 6`5" x 4`11"  |  |  |
| Entrance                 | Main                                                                                                                                                                                                                                                                                                                                                                                                                                                                                                                                                                                                                                                                                                                                                                                                                                                                                                                                                                                                                                                                                                                                                                                                                                                                                                                                                                                                                                                                                                                                                                                                    | 11`8" x 3`0"   | Family Room         | Main  | 11`8" x 9`3"  |  |  |
| Living Room              | Main                                                                                                                                                                                                                                                                                                                                                                                                                                                                                                                                                                                                                                                                                                                                                                                                                                                                                                                                                                                                                                                                                                                                                                                                                                                                                                                                                                                                                                                                                                                                                                                                    | 15`11" x 13`4" | Dining Room         | Main  | 8`1" x 6`4"   |  |  |
| Kitchen                  | Main                                                                                                                                                                                                                                                                                                                                                                                                                                                                                                                                                                                                                                                                                                                                                                                                                                                                                                                                                                                                                                                                                                                                                                                                                                                                                                                                                                                                                                                                                                                                                                                                    | 7`10" x 7`8"   | Mud Room            | Main  | 7`8" x 3`8"   |  |  |
| Bedroom                  | Second                                                                                                                                                                                                                                                                                                                                                                                                                                                                                                                                                                                                                                                                                                                                                                                                                                                                                                                                                                                                                                                                                                                                                                                                                                                                                                                                                                                                                                                                                                                                                                                                  | 11`1" x 10`8"  | Other               | Lower | 22`3" x 23`3" |  |  |
|                          |                                                                                                                                                                                                                                                                                                                                                                                                                                                                                                                                                                                                                                                                                                                                                                                                                                                                                                                                                                                                                                                                                                                                                                                                                                                                                                                                                                                                                                                                                                                                                                                                         |                | Legal/Tax/Financial |       |               |  |  |
| Title:                   |                                                                                                                                                                                                                                                                                                                                                                                                                                                                                                                                                                                                                                                                                                                                                                                                                                                                                                                                                                                                                                                                                                                                                                                                                                                                                                                                                                                                                                                                                                                                                                                                         | Zoning:        |                     |       |               |  |  |
| Fee Simple               |                                                                                                                                                                                                                                                                                                                                                                                                                                                                                                                                                                                                                                                                                                                                                                                                                                                                                                                                                                                                                                                                                                                                                                                                                                                                                                                                                                                                                                                                                                                                                                                                         | R-C2           |                     |       |               |  |  |
| Legal Desc:              | 0112845                                                                                                                                                                                                                                                                                                                                                                                                                                                                                                                                                                                                                                                                                                                                                                                                                                                                                                                                                                                                                                                                                                                                                                                                                                                                                                                                                                                                                                                                                                                                                                                                 |                |                     |       |               |  |  |
|                          |                                                                                                                                                                                                                                                                                                                                                                                                                                                                                                                                                                                                                                                                                                                                                                                                                                                                                                                                                                                                                                                                                                                                                                                                                                                                                                                                                                                                                                                                                                                                                                                                         |                | Remarks             |       |               |  |  |
| Pub Rmks:<br>Inclusions: | Who doesn't want to live in Garrison Woods with a FENCED BACK YARD AND DOUBLE GARAGE ON A QUIET STREETin a playground zone squished between 2 parks? THIS STARTER HOME IS WHAT REAL ESTATE IS ALL ABOUT REAL PROPERTY! This WEST FACING, 1.5 Storey, on a 30' x 110' lot is on one of GARRISON WOODS QUIETEST streetsPASSCHENDAELE ROAD All the character and charm that comes with a post war home, including ORIGINAL HARDWOOD THROUGHOUT THE HOUSE! Good sized kitchen, large living room (main) and separate family room (could be used as 3rd bdrm) + 4pc bath (main). 2 Nice sized bedrooms upstairs. 517 ft2Basement is unspoiled with laundry room (SxS washer + dryer) and separate laundry sink. ***BONUS INFRARED SAUNA DOWNSTAIRS CAN STAY (\$3000) *** Private, fenced back yard, dog run and IMMACULATE DOUBLE DETACHED GARAGE (19'4"X21'5"). It's not massive at 998 ft2, but we can all agree, GARRISON WOODS is better than the average calgary neighborhood! THE BEST PART? New roof, eaves, soffits, gables and siding are ALL being redone shortly (seller has filed an insurance claim and paid the deductable). Windows were just washed and the interior was Professionally painted(over \$3500). Fence painted (\$2150) and repaired. Garage door repaired. Walking distance to 3 of Calgary's top schools, several parks (Sandy Beach Off leash), bike/running pathways (Glenmore Reservoir), Garrison Square (boutiques/restaurants/pubs), Calgary's best ice cream, coffee and fitness facilities. Immediate possession a possibility Don't forget to visit our 3D TOUR! N/A |                |                     |       |               |  |  |
| Property Listed By:      | <b>RE/MAX</b> House of Re                                                                                                                                                                                                                                                                                                                                                                                                                                                                                                                                                                                                                                                                                                                                                                                                                                                                                                                                                                                                                                                                                                                                                                                                                                                                                                                                                                                                                                                                                                                                                                               | al Estate      |                     |       |               |  |  |