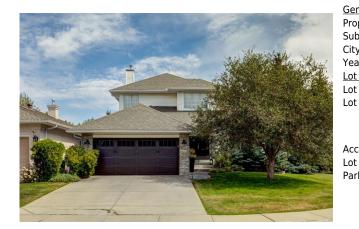

## 98 HIDDEN Circle, Calgary T3A 5G9

| MLS®#:  | A2158412 | Area:   | Hidden Valley | Listing<br>Date: | 08/23/24       | List Price: <b>\$949,900</b> |
|---------|----------|---------|---------------|------------------|----------------|------------------------------|
| Status: | Active   | County: | Calgary       | Change:          | -\$49k, 10-Sep | Association: Fort McMurray   |

| eneral Information    | 1                                                                                                                 |                   |       | DOM           |            |
|-----------------------|-------------------------------------------------------------------------------------------------------------------|-------------------|-------|---------------|------------|
| rop Type:             | Residential                                                                                                       |                   |       | 26            |            |
| ub Type:              | Detached                                                                                                          |                   |       | <u>Layout</u> |            |
| ity/Town:             | Calgary                                                                                                           | Finished Floor Ar | ea    | Beds:         | 3 (3 )     |
| ear Built:            | 1994                                                                                                              | Abv Sqft:         | 2,614 | Baths:        | 2.5 (2 1)  |
| ot Information        |                                                                                                                   | Low Sqft:         |       | Style:        | 2 Storey   |
| ot Sz Ar:             | 8,482 sqft                                                                                                        | Ttl Sqft:         | 2,614 |               |            |
| ot Shape:             |                                                                                                                   |                   |       | Parking       |            |
|                       |                                                                                                                   |                   |       | Ttl Park:     | 4          |
|                       |                                                                                                                   |                   |       | Garage Sz:    | 2          |
| ccess:                |                                                                                                                   |                   |       | -             |            |
| ot Feat:<br>ark Feat: | Corner Lot,Creek/River/Stream/Pond,Fruit Trees/Shrub(s),No Neighbours Behind,Landscaped<br>Double Garage Attached |                   |       |               | Landscaped |

| Legal/Tax/Financial                             |                                                                                                                                                                                                                                                                                                                                                                                                                                                                                                                                                                                                                                                                                                                                                                                                                                                                                                                                                                                                                                                                                                   |  |  |  |  |  |
|-------------------------------------------------|---------------------------------------------------------------------------------------------------------------------------------------------------------------------------------------------------------------------------------------------------------------------------------------------------------------------------------------------------------------------------------------------------------------------------------------------------------------------------------------------------------------------------------------------------------------------------------------------------------------------------------------------------------------------------------------------------------------------------------------------------------------------------------------------------------------------------------------------------------------------------------------------------------------------------------------------------------------------------------------------------------------------------------------------------------------------------------------------------|--|--|--|--|--|
| Title:                                          | Zoning:                                                                                                                                                                                                                                                                                                                                                                                                                                                                                                                                                                                                                                                                                                                                                                                                                                                                                                                                                                                                                                                                                           |  |  |  |  |  |
| Fee Simple<br>Legal Desc:                       | R-C1<br>9311675                                                                                                                                                                                                                                                                                                                                                                                                                                                                                                                                                                                                                                                                                                                                                                                                                                                                                                                                                                                                                                                                                   |  |  |  |  |  |
| 5                                               | Remarks                                                                                                                                                                                                                                                                                                                                                                                                                                                                                                                                                                                                                                                                                                                                                                                                                                                                                                                                                                                                                                                                                           |  |  |  |  |  |
| Pub Rmks:<br>Inclusions:<br>Property Listed By: | Welcome to your private oasis. This stunning 2-storey home features over 2500 sq ft of refined living space with a walk-out basement that backs onto an amazing private lake. The main level has custom flooring throughout with an open concept gourmet kitchen that includes a pantry, stainless steel appliances, large island, and gorgeous white cabinetry. It also boasts an open concept family room with a gas fireplace - perfect for entertaining. This level is completed by additional living room, office, and laundry room. The upper floor includes 3 bedrooms and 2 baths. The primary bedroom is expansive with large windows and sky light that provide natural light and views of the lake. The private back yard is lush and includes apple trees and many different birds chirping for your pleasure. Enjoy a delicious cup of coffee out on the deck off the kitchen or down below off the walkout basement. This wonderful home has easy access to Stoney trail, airport, shopping,Schools, and the mountains. Book your showing today. N/A Real Estate Professionals Inc. |  |  |  |  |  |