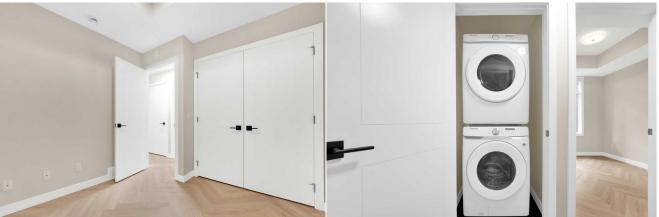

|                                                                   | Asphalt Shingle<br>Forced Air,Natural Gas                                                                                                            |                       | Construction:<br>Asphalt,Wood Frame         |                 |                |  |  |  |  |  |
|-------------------------------------------------------------------|------------------------------------------------------------------------------------------------------------------------------------------------------|-----------------------|---------------------------------------------|-----------------|----------------|--|--|--|--|--|
| Sewer:                                                            |                                                                                                                                                      |                       | Flooring:                                   | • •             |                |  |  |  |  |  |
| Ext Feat:                                                         | None                                                                                                                                                 | Ceramic Tile,Laminate |                                             |                 |                |  |  |  |  |  |
|                                                                   |                                                                                                                                                      |                       | Water Source:                               | Water Source:   |                |  |  |  |  |  |
|                                                                   |                                                                                                                                                      |                       | Fnd/Bsmt:                                   |                 |                |  |  |  |  |  |
|                                                                   | Poured Concrete<br>Dishwasher,Dryer,Electric Stove,Garage Control(s),Microwave,Range Hood,Refrigerator,Washer,Window Coverings<br>French Door,Pantry |                       |                                             |                 |                |  |  |  |  |  |
| Kitchen Appl:<br>Int Feat:<br>Utilities:                          |                                                                                                                                                      |                       |                                             |                 |                |  |  |  |  |  |
|                                                                   |                                                                                                                                                      | Room Information      |                                             |                 |                |  |  |  |  |  |
| Room                                                              | Level                                                                                                                                                | Dimensions            | Room                                        | Level           | Dimensions     |  |  |  |  |  |
|                                                                   | Main                                                                                                                                                 | 4`11" x 7`9"          | Den                                         | Main            | 8`6" x 8`11"   |  |  |  |  |  |
| 4pc Bathroom                                                      |                                                                                                                                                      | 13`2" x 7`10"         | Living Room                                 | Main            | 10`10" x 12`9" |  |  |  |  |  |
| •                                                                 | Main                                                                                                                                                 |                       |                                             |                 |                |  |  |  |  |  |
| Kitchen                                                           |                                                                                                                                                      | 9`10" x 9`3"          | Furnace/Utility Room<br>Legal/Tax/Financial | Main            | 10`3" x 4`0"   |  |  |  |  |  |
| 4pc Bathroom<br>Kitchen<br>Bedroom - Prima<br>Condo Fee:<br>\$139 |                                                                                                                                                      |                       | -                                           | Main<br>Zoning: | 10`3" x 4`0"   |  |  |  |  |  |

Utilities and Features

| Legal Desc:                        | Fee Freq:<br>Monthly<br>TBD                                                                                                                                                                                                                                                                                                                                                                                                                                                                                                                                                                                                                                                                                                                                                                                                                                                                                                    |  |  |  |  |
|------------------------------------|--------------------------------------------------------------------------------------------------------------------------------------------------------------------------------------------------------------------------------------------------------------------------------------------------------------------------------------------------------------------------------------------------------------------------------------------------------------------------------------------------------------------------------------------------------------------------------------------------------------------------------------------------------------------------------------------------------------------------------------------------------------------------------------------------------------------------------------------------------------------------------------------------------------------------------|--|--|--|--|
| Pub Rmks:                          | With front attach garage, BRAND NEW TOWNHOUSE THAT COMES WITH ONE BEDROOM, DEN WHICH YOU CAN USE AS A OFFICE OR ADDITIONAL BEDROOM AND IT                                                                                                                                                                                                                                                                                                                                                                                                                                                                                                                                                                                                                                                                                                                                                                                      |  |  |  |  |
| Inclusions:<br>Property Listed By: | HAS SINGLE ATTACH GARAGE. Discover the epitome of modern living at 106-562 Seton Circle SE in Calgary. This newly constructed condo offers a perfect blend of<br>style, comfort, and convenience. Boasting two spacious bedrooms and a luxurious four-piece bathroom, this home is ideal for individuals or small families seeking a<br>contemporary lifestyle. The open-concept kitchen features a pantry for ample storage, a built-in microwave for effortless cooking, and a French door refrigerator<br>that adds a touch of sophistication. To ensure your peace of mind, a single attached garage provides secure parking for your vehicle. Located in the vibrant Seton<br>community, this condo offers easy access to a variety of amenities, including shopping centres, parks, and recreational facilities. Experience the best of urban living<br>at 106-562 Seton Circle SE.<br>N/A<br>RE/MAX iRealty Innovations |  |  |  |  |