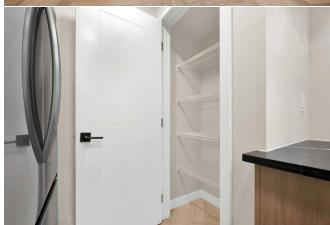

|                                                                   | Asphalt Shingle<br>Forced Air,Natural Gas                                                                                                            |                       | Construction:<br>Asphalt,Wood Frame         |                 |                |  |  |  |  |  |
|-------------------------------------------------------------------|------------------------------------------------------------------------------------------------------------------------------------------------------|-----------------------|---------------------------------------------|-----------------|----------------|--|--|--|--|--|
| Sewer:                                                            |                                                                                                                                                      |                       | Flooring:                                   | • •             |                |  |  |  |  |  |
| Ext Feat:                                                         | None                                                                                                                                                 | Ceramic Tile,Laminate |                                             |                 |                |  |  |  |  |  |
|                                                                   |                                                                                                                                                      |                       | Water Source:                               | Water Source:   |                |  |  |  |  |  |
|                                                                   |                                                                                                                                                      |                       | Fnd/Bsmt:                                   |                 |                |  |  |  |  |  |
|                                                                   | Poured Concrete<br>Dishwasher,Dryer,Electric Stove,Garage Control(s),Microwave,Range Hood,Refrigerator,Washer,Window Coverings<br>French Door,Pantry |                       |                                             |                 |                |  |  |  |  |  |
| Kitchen Appl:<br>Int Feat:<br>Utilities:                          |                                                                                                                                                      |                       |                                             |                 |                |  |  |  |  |  |
|                                                                   |                                                                                                                                                      | Room Information      |                                             |                 |                |  |  |  |  |  |
| Room                                                              | Level                                                                                                                                                | Dimensions            | Room                                        | Level           | Dimensions     |  |  |  |  |  |
|                                                                   | Main                                                                                                                                                 | 4`11" x 7`9"          | Den                                         | Main            | 8`6" x 8`11"   |  |  |  |  |  |
| 4pc Bathroom                                                      |                                                                                                                                                      | 13`2" x 7`10"         | Living Room                                 | Main            | 10`10" x 12`9" |  |  |  |  |  |
| •                                                                 | Main                                                                                                                                                 |                       |                                             |                 |                |  |  |  |  |  |
| Kitchen                                                           |                                                                                                                                                      | 9`10" x 9`3"          | Furnace/Utility Room<br>Legal/Tax/Financial | Main            | 10`3" x 4`0"   |  |  |  |  |  |
| 4pc Bathroom<br>Kitchen<br>Bedroom - Prima<br>Condo Fee:<br>\$139 |                                                                                                                                                      |                       | -                                           | Main<br>Zoning: | 10`3" x 4`0"   |  |  |  |  |  |

Utilities and Features

| Legal Desc:                        | Fee Freq:<br>Monthly<br>TBD                                                                                                                                                                                                                                                                                                                                                                                                                                                                                                                                                                                                                                                                                                                                                                                                                                                                                                    |  |  |  |  |
|------------------------------------|--------------------------------------------------------------------------------------------------------------------------------------------------------------------------------------------------------------------------------------------------------------------------------------------------------------------------------------------------------------------------------------------------------------------------------------------------------------------------------------------------------------------------------------------------------------------------------------------------------------------------------------------------------------------------------------------------------------------------------------------------------------------------------------------------------------------------------------------------------------------------------------------------------------------------------|--|--|--|--|
| Pub Rmks:                          | With front attach garage, BRAND NEW TOWNHOUSE THAT COMES WITH ONE BEDROOM, DEN WHICH YOU CAN USE AS A OFFICE OR ADDITIONAL BEDROOM AND IT                                                                                                                                                                                                                                                                                                                                                                                                                                                                                                                                                                                                                                                                                                                                                                                      |  |  |  |  |
| Inclusions:<br>Property Listed By: | HAS SINGLE ATTACH GARAGE. Discover the epitome of modern living at 106-562 Seton Circle SE in Calgary. This newly constructed condo offers a perfect blend of<br>style, comfort, and convenience. Boasting two spacious bedrooms and a luxurious four-piece bathroom, this home is ideal for individuals or small families seeking a<br>contemporary lifestyle. The open-concept kitchen features a pantry for ample storage, a built-in microwave for effortless cooking, and a French door refrigerator<br>that adds a touch of sophistication. To ensure your peace of mind, a single attached garage provides secure parking for your vehicle. Located in the vibrant Seton<br>community, this condo offers easy access to a variety of amenities, including shopping centres, parks, and recreational facilities. Experience the best of urban living<br>at 106-562 Seton Circle SE.<br>N/A<br>RE/MAX iRealty Innovations |  |  |  |  |