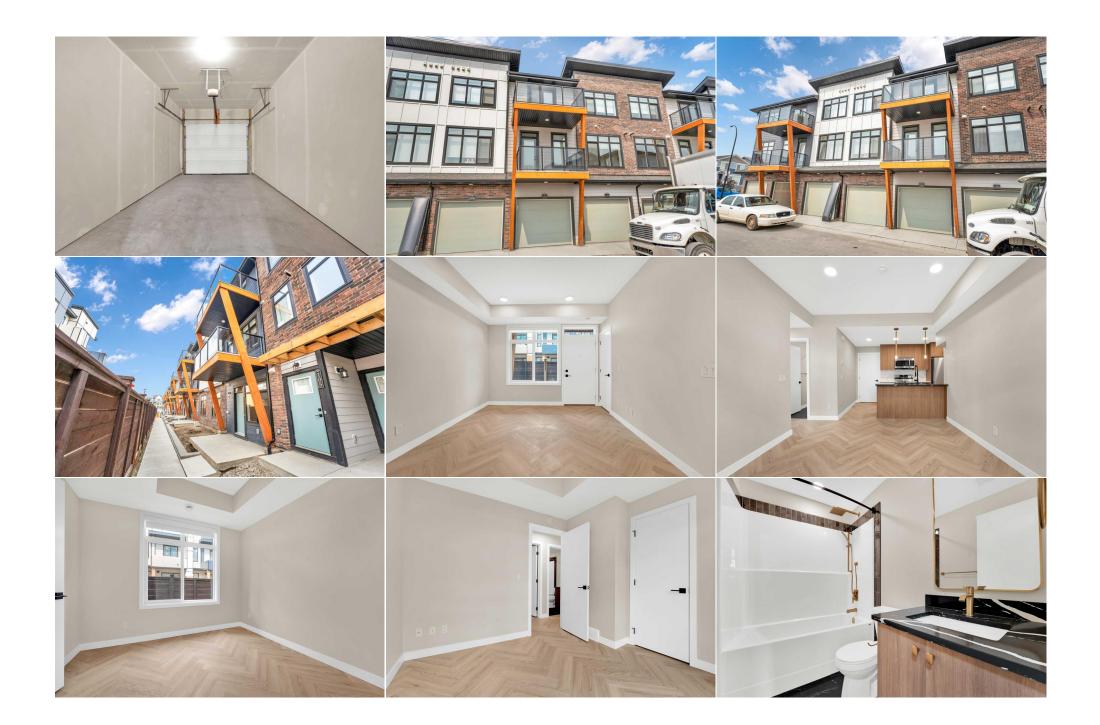

Utilities and Features

| Legal Desc:                        | Fee Freq:<br>Monthly<br>TBD                                                                                                                                                                                                                                                                                                                                                                                                                                                                                                                                                                                                                                                                                                                                                                                                                                                                                                    |  |  |  |  |
|------------------------------------|--------------------------------------------------------------------------------------------------------------------------------------------------------------------------------------------------------------------------------------------------------------------------------------------------------------------------------------------------------------------------------------------------------------------------------------------------------------------------------------------------------------------------------------------------------------------------------------------------------------------------------------------------------------------------------------------------------------------------------------------------------------------------------------------------------------------------------------------------------------------------------------------------------------------------------|--|--|--|--|
| Pub Rmks:                          | With front attach garage, BRAND NEW TOWNHOUSE THAT COMES WITH ONE BEDROOM, DEN WHICH YOU CAN USE AS A OFFICE OR ADDITIONAL BEDROOM AND IT                                                                                                                                                                                                                                                                                                                                                                                                                                                                                                                                                                                                                                                                                                                                                                                      |  |  |  |  |
| Inclusions:<br>Property Listed By: | HAS SINGLE ATTACH GARAGE. Discover the epitome of modern living at 106-562 Seton Circle SE in Calgary. This newly constructed condo offers a perfect blend of<br>style, comfort, and convenience. Boasting two spacious bedrooms and a luxurious four-piece bathroom, this home is ideal for individuals or small families seeking a<br>contemporary lifestyle. The open-concept kitchen features a pantry for ample storage, a built-in microwave for effortless cooking, and a French door refrigerator<br>that adds a touch of sophistication. To ensure your peace of mind, a single attached garage provides secure parking for your vehicle. Located in the vibrant Seton<br>community, this condo offers easy access to a variety of amenities, including shopping centres, parks, and recreational facilities. Experience the best of urban living<br>at 106-562 Seton Circle SE.<br>N/A<br>RE/MAX iRealty Innovations |  |  |  |  |