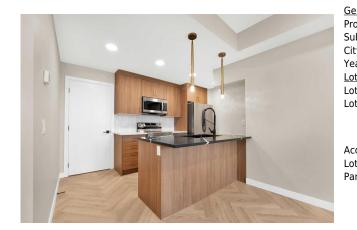

Utilities and Features

| Legal Desc:                        | Fee Freq:<br>Monthly<br>TBD                                                                                                                                                                                                                                                                                                                                                                                                                                                                                                                                                                                                                                                                                                                                                                                                                                                                                                    |  |  |  |  |
|------------------------------------|--------------------------------------------------------------------------------------------------------------------------------------------------------------------------------------------------------------------------------------------------------------------------------------------------------------------------------------------------------------------------------------------------------------------------------------------------------------------------------------------------------------------------------------------------------------------------------------------------------------------------------------------------------------------------------------------------------------------------------------------------------------------------------------------------------------------------------------------------------------------------------------------------------------------------------|--|--|--|--|
| Pub Rmks:                          | With front attach garage, BRAND NEW TOWNHOUSE THAT COMES WITH ONE BEDROOM, DEN WHICH YOU CAN USE AS A OFFICE OR ADDITIONAL BEDROOM AND IT                                                                                                                                                                                                                                                                                                                                                                                                                                                                                                                                                                                                                                                                                                                                                                                      |  |  |  |  |
| Inclusions:<br>Property Listed By: | HAS SINGLE ATTACH GARAGE. Discover the epitome of modern living at 106-562 Seton Circle SE in Calgary. This newly constructed condo offers a perfect blend of<br>style, comfort, and convenience. Boasting two spacious bedrooms and a luxurious four-piece bathroom, this home is ideal for individuals or small families seeking a<br>contemporary lifestyle. The open-concept kitchen features a pantry for ample storage, a built-in microwave for effortless cooking, and a French door refrigerator<br>that adds a touch of sophistication. To ensure your peace of mind, a single attached garage provides secure parking for your vehicle. Located in the vibrant Seton<br>community, this condo offers easy access to a variety of amenities, including shopping centres, parks, and recreational facilities. Experience the best of urban living<br>at 106-562 Seton Circle SE.<br>N/A<br>RE/MAX iRealty Innovations |  |  |  |  |