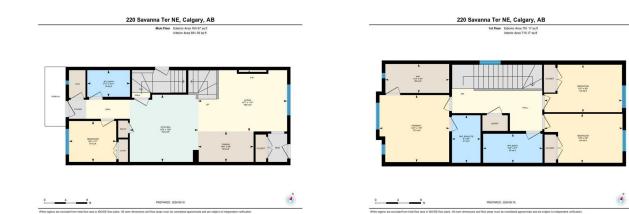

| eneral Information              | <u>1</u>                         |                   |       | DOM                                       |                       |
|---------------------------------|----------------------------------|-------------------|-------|-------------------------------------------|-----------------------|
| ор Туре:                        | Residential                      |                   |       | 33                                        |                       |
| ib Type:                        | Semi Detached                    | (Half             |       | Layout                                    |                       |
|                                 | Duplex)                          | Finished Floor Ar | ea    | Beds:                                     | 4 (4 )                |
| ty/Town:                        | Calgary                          | Abv Sqft:         | 1,556 | Baths:                                    | 3.0 (3 0)             |
| ar Built:                       | 2024                             | Low Sqft:         |       | Style:                                    | 2 Storey,Side by Side |
| t Information                   |                                  | Ttl Sqft:         | 1,556 | -                                         |                       |
| t Sz Ar:<br>t Shape:            | 2,572 sqft                       |                   |       | <u>Parking</u><br>Ttl Park:<br>Garage Sz: | 2                     |
| ccess:<br>It Feat:<br>Irk Feat: | Back Lane,Bac<br>Off Street,Park |                   |       |                                           |                       |

Utilities and Features

| Roof:<br>Heating:<br>Sewer:              | Asphalt Shingle<br>Forced Air |                                                                                                                                                                                                         |               | Construction:<br>Vinyl Siding,Wood Frame<br>Flooring: | Vinyl Siding,Wood Frame           |                   |  |  |  |
|------------------------------------------|-------------------------------|---------------------------------------------------------------------------------------------------------------------------------------------------------------------------------------------------------|---------------|-------------------------------------------------------|-----------------------------------|-------------------|--|--|--|
| Ext Feat:                                | None                          |                                                                                                                                                                                                         |               | 5                                                     | Carpet, Ceramic Tile, Vinyl Plank |                   |  |  |  |
|                                          |                               | Fnd/Bsmt:                                                                                                                                                                                               |               |                                                       |                                   |                   |  |  |  |
|                                          | Poured Concrete               |                                                                                                                                                                                                         |               |                                                       |                                   |                   |  |  |  |
| Kitchen Appl:<br>Int Feat:<br>Utilities: |                               | Dishwasher,Dryer,Gas Stove,Microwave Hood Fan,Refrigerator,Washer<br>Bathroom Rough-in,Kitchen Island,No Animal Home,No Smoking Home,Open Floorplan,Separate Entrance,Vinyl Windows<br>Room Information |               |                                                       |                                   |                   |  |  |  |
| <u>Room</u>                              |                               | Level                                                                                                                                                                                                   | Dimensions    | Room                                                  | Level                             | <u>Dimensions</u> |  |  |  |
| Living Room                              |                               | Main                                                                                                                                                                                                    | 11`5" x 16`7" | Kitchen                                               | Main                              | 12`6" x 12`8"     |  |  |  |
| Dining Room                              |                               | Main                                                                                                                                                                                                    | 5`8" x 10`4"  | Bedroom                                               | Main                              | 8`9" x 7`7"       |  |  |  |
| 3pc Bathroom                             |                               | Main                                                                                                                                                                                                    | 0`0" x 0`0"   | Bedroom - Primary                                     | Upper                             | 11`8" x 12`2"     |  |  |  |
| Bedroom                                  |                               | Upper                                                                                                                                                                                                   | 8`6" x 13`8"  | Bedroom                                               | Upper                             | 8`3" x 13`7"      |  |  |  |
| 4pc Ensuite ba                           | ath                           | Upper                                                                                                                                                                                                   | 5`1" x 10`4"  | 3pc Bathroom                                          | Upper                             | 8`3" x 5`0"       |  |  |  |
|                                          |                               |                                                                                                                                                                                                         |               | Legal/Tax/Financial                                   |                                   |                   |  |  |  |