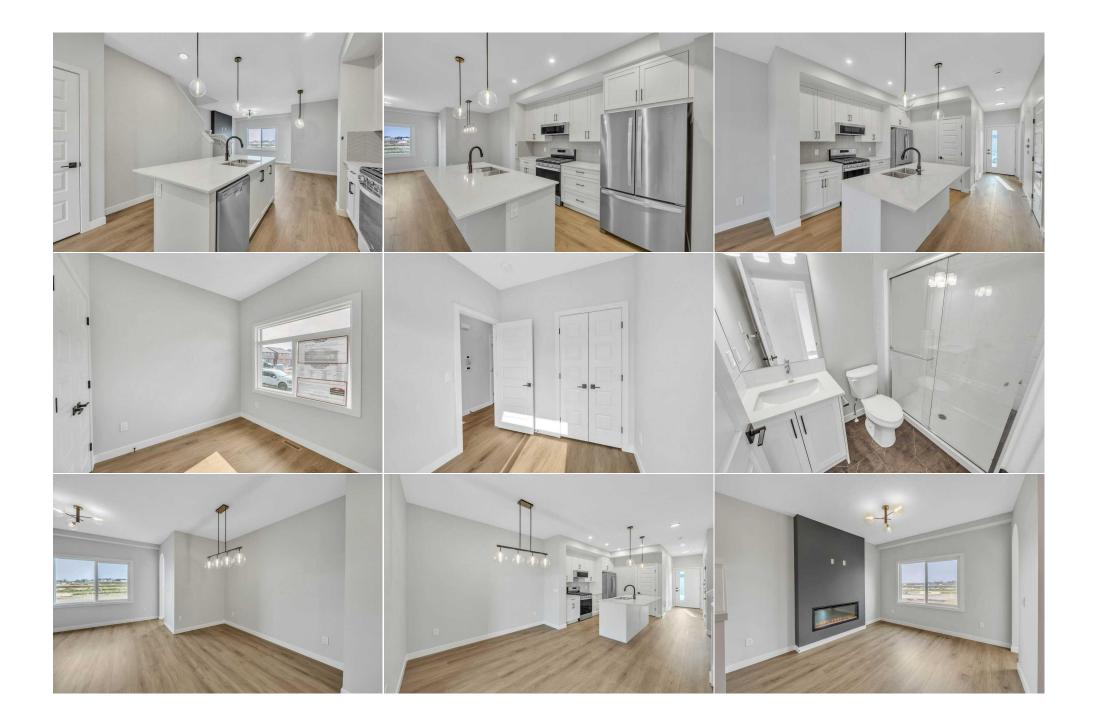

Utilities and Features

| Roof:<br>Heating:<br>Sewer:              | Asphalt Shingle<br>Forced Air |                                                                                                                                                                                                         |               | Construction:<br>Vinyl Siding,Wood Frame<br>Flooring: | Vinyl Siding,Wood Frame           |                   |  |  |  |
|------------------------------------------|-------------------------------|---------------------------------------------------------------------------------------------------------------------------------------------------------------------------------------------------------|---------------|-------------------------------------------------------|-----------------------------------|-------------------|--|--|--|
| Ext Feat:                                | None                          |                                                                                                                                                                                                         |               | 5                                                     | Carpet, Ceramic Tile, Vinyl Plank |                   |  |  |  |
|                                          |                               | Fnd/Bsmt:                                                                                                                                                                                               |               |                                                       |                                   |                   |  |  |  |
|                                          | Poured Concrete               |                                                                                                                                                                                                         |               |                                                       |                                   |                   |  |  |  |
| Kitchen Appl:<br>Int Feat:<br>Utilities: |                               | Dishwasher,Dryer,Gas Stove,Microwave Hood Fan,Refrigerator,Washer<br>Bathroom Rough-in,Kitchen Island,No Animal Home,No Smoking Home,Open Floorplan,Separate Entrance,Vinyl Windows<br>Room Information |               |                                                       |                                   |                   |  |  |  |
| <u>Room</u>                              |                               | Level                                                                                                                                                                                                   | Dimensions    | Room                                                  | Level                             | <u>Dimensions</u> |  |  |  |
| Living Room                              |                               | Main                                                                                                                                                                                                    | 11`5" x 16`7" | Kitchen                                               | Main                              | 12`6" x 12`8"     |  |  |  |
| Dining Room                              |                               | Main                                                                                                                                                                                                    | 5`8" x 10`4"  | Bedroom                                               | Main                              | 8`9" x 7`7"       |  |  |  |
| 3pc Bathroom                             |                               | Main                                                                                                                                                                                                    | 0`0" x 0`0"   | Bedroom - Primary                                     | Upper                             | 11`8" x 12`2"     |  |  |  |
| Bedroom                                  |                               | Upper                                                                                                                                                                                                   | 8`6" x 13`8"  | Bedroom                                               | Upper                             | 8`3" x 13`7"      |  |  |  |
| 4pc Ensuite ba                           | ath                           | Upper                                                                                                                                                                                                   | 5`1" x 10`4"  | 3pc Bathroom                                          | Upper                             | 8`3" x 5`0"       |  |  |  |
|                                          |                               |                                                                                                                                                                                                         |               | Legal/Tax/Financial                                   |                                   |                   |  |  |  |

| Title:<br><b>Fee Simple</b>        | Zoning:<br>R-G                                                                                                                                                                                                                                                                                                                                                                                                                                                                                                                                                                                                                                                                                                                                     | 5 |  |  |  |  |
|------------------------------------|----------------------------------------------------------------------------------------------------------------------------------------------------------------------------------------------------------------------------------------------------------------------------------------------------------------------------------------------------------------------------------------------------------------------------------------------------------------------------------------------------------------------------------------------------------------------------------------------------------------------------------------------------------------------------------------------------------------------------------------------------|---|--|--|--|--|
| Legal Desc:                        | 2310384                                                                                                                                                                                                                                                                                                                                                                                                                                                                                                                                                                                                                                                                                                                                            |   |  |  |  |  |
|                                    | Remarks                                                                                                                                                                                                                                                                                                                                                                                                                                                                                                                                                                                                                                                                                                                                            |   |  |  |  |  |
| Pub Rmks:                          | ?BRAND NEW house in the amenity rich and one of the most sought communities of Savanna featuring full bathroom and bedroom at the main floor, GAS Stove,<br>Electric fireplace, Side entrance to the basement and a lot to explore. At the entrance you're welcomed with a walk-in closet, a full bathroom and a bedroom, a large<br>kitchen with Gas stove and stainless steel appliances, a large living area with Electric fireplace and a separate dining area. Upstairs, this house comes with 3<br>bedrooms, 2 full bathrooms and a laundry area with the primary bedroom has its own 4pc ensuite with a standing shower. Basement has a separate entrance, 2<br>egress windows, 9ft ceiling and rough-ins. Book your private showing today! |   |  |  |  |  |
| Inclusions:<br>Property Listed By: | n/a<br>PREP Realty                                                                                                                                                                                                                                                                                                                                                                                                                                                                                                                                                                                                                                                                                                                                 |   |  |  |  |  |