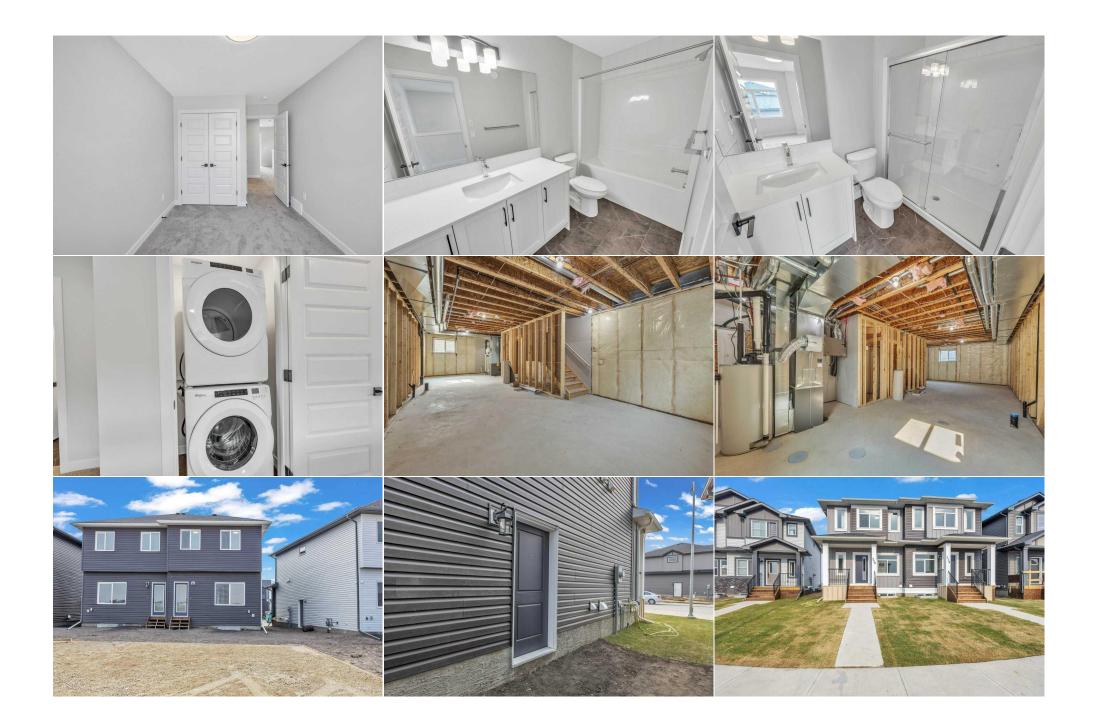

## 220 SAVANNA Terrace, Calgary T3J 5P3

| MLS®#:  | A2158433 | Area:   | Saddle Ridge | Listing<br>Date: | 08/16/24      | List Price: <b>\$659,900</b> |
|---------|----------|---------|--------------|------------------|---------------|------------------------------|
| Status: | Pending  | County: | Calgary      | Change:          | -\$5k, 26-Aug | Association: Fort McMurray   |

Utilities and Features

| Roof:<br>Heating:<br>Sewer:              | Asphalt Shingle<br>Forced Air |                                                                                                                                                                                                         |               | Construction:<br>Vinyl Siding,Wood Frame<br>Flooring: | Vinyl Siding,Wood Frame           |                   |  |  |  |
|------------------------------------------|-------------------------------|---------------------------------------------------------------------------------------------------------------------------------------------------------------------------------------------------------|---------------|-------------------------------------------------------|-----------------------------------|-------------------|--|--|--|
| Ext Feat:                                | None                          |                                                                                                                                                                                                         |               | 5                                                     | Carpet, Ceramic Tile, Vinyl Plank |                   |  |  |  |
|                                          |                               | Fnd/Bsmt:                                                                                                                                                                                               |               |                                                       |                                   |                   |  |  |  |
|                                          | Poured Concrete               |                                                                                                                                                                                                         |               |                                                       |                                   |                   |  |  |  |
| Kitchen Appl:<br>Int Feat:<br>Utilities: |                               | Dishwasher,Dryer,Gas Stove,Microwave Hood Fan,Refrigerator,Washer<br>Bathroom Rough-in,Kitchen Island,No Animal Home,No Smoking Home,Open Floorplan,Separate Entrance,Vinyl Windows<br>Room Information |               |                                                       |                                   |                   |  |  |  |
| <u>Room</u>                              |                               | Level                                                                                                                                                                                                   | Dimensions    | Room                                                  | Level                             | <u>Dimensions</u> |  |  |  |
| Living Room                              |                               | Main                                                                                                                                                                                                    | 11`5" x 16`7" | Kitchen                                               | Main                              | 12`6" x 12`8"     |  |  |  |
| Dining Room                              |                               | Main                                                                                                                                                                                                    | 5`8" x 10`4"  | Bedroom                                               | Main                              | 8`9" x 7`7"       |  |  |  |
| 3pc Bathroom                             |                               | Main                                                                                                                                                                                                    | 0`0" x 0`0"   | Bedroom - Primary                                     | Upper                             | 11`8" x 12`2"     |  |  |  |
| Bedroom                                  |                               | Upper                                                                                                                                                                                                   | 8`6" x 13`8"  | Bedroom                                               | Upper                             | 8`3" x 13`7"      |  |  |  |
| 4pc Ensuite ba                           | ath                           | Upper                                                                                                                                                                                                   | 5`1" x 10`4"  | 3pc Bathroom                                          | Upper                             | 8`3" x 5`0"       |  |  |  |
|                                          |                               |                                                                                                                                                                                                         |               | Legal/Tax/Financial                                   |                                   |                   |  |  |  |

| Title:<br><b>Fee Simple</b>        | Zoning:<br>R-G                                                                                                                                                                                                                                                                                                                                                                                                                                                                                                                                                                                                                                                                                                                                     | 5 |  |  |  |  |
|------------------------------------|----------------------------------------------------------------------------------------------------------------------------------------------------------------------------------------------------------------------------------------------------------------------------------------------------------------------------------------------------------------------------------------------------------------------------------------------------------------------------------------------------------------------------------------------------------------------------------------------------------------------------------------------------------------------------------------------------------------------------------------------------|---|--|--|--|--|
| Legal Desc:                        | 2310384                                                                                                                                                                                                                                                                                                                                                                                                                                                                                                                                                                                                                                                                                                                                            |   |  |  |  |  |
|                                    | Remarks                                                                                                                                                                                                                                                                                                                                                                                                                                                                                                                                                                                                                                                                                                                                            |   |  |  |  |  |
| Pub Rmks:                          | ?BRAND NEW house in the amenity rich and one of the most sought communities of Savanna featuring full bathroom and bedroom at the main floor, GAS Stove,<br>Electric fireplace, Side entrance to the basement and a lot to explore. At the entrance you're welcomed with a walk-in closet, a full bathroom and a bedroom, a large<br>kitchen with Gas stove and stainless steel appliances, a large living area with Electric fireplace and a separate dining area. Upstairs, this house comes with 3<br>bedrooms, 2 full bathrooms and a laundry area with the primary bedroom has its own 4pc ensuite with a standing shower. Basement has a separate entrance, 2<br>egress windows, 9ft ceiling and rough-ins. Book your private showing today! |   |  |  |  |  |
| Inclusions:<br>Property Listed By: | n/a<br>PREP Realty                                                                                                                                                                                                                                                                                                                                                                                                                                                                                                                                                                                                                                                                                                                                 |   |  |  |  |  |