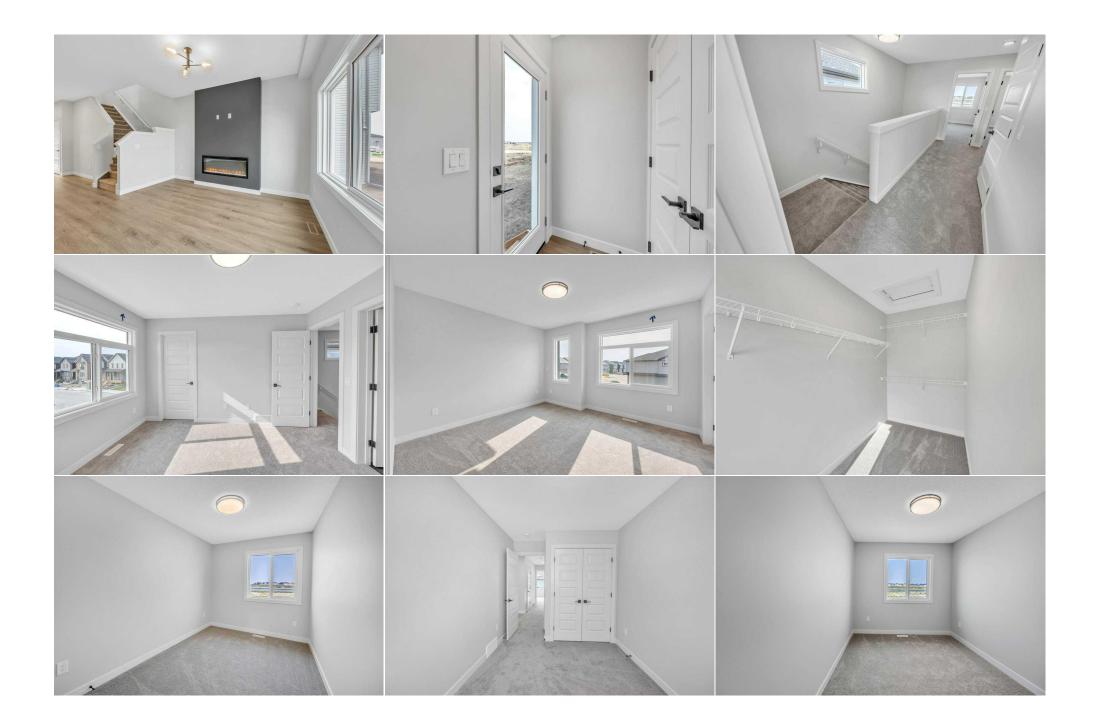

Utilities and Features

| Roof:<br>Heating:<br>Sewer:              | Asphalt Shingle<br>Forced Air |                                                                                                                                                                                                         |               | Construction:<br>Vinyl Siding,Wood Frame<br>Flooring: | Vinyl Siding,Wood Frame           |                   |  |  |  |
|------------------------------------------|-------------------------------|---------------------------------------------------------------------------------------------------------------------------------------------------------------------------------------------------------|---------------|-------------------------------------------------------|-----------------------------------|-------------------|--|--|--|
| Ext Feat:                                | None                          |                                                                                                                                                                                                         |               | 5                                                     | Carpet, Ceramic Tile, Vinyl Plank |                   |  |  |  |
|                                          |                               | Fnd/Bsmt:                                                                                                                                                                                               |               |                                                       |                                   |                   |  |  |  |
|                                          | Poured Concrete               |                                                                                                                                                                                                         |               |                                                       |                                   |                   |  |  |  |
| Kitchen Appl:<br>Int Feat:<br>Utilities: |                               | Dishwasher,Dryer,Gas Stove,Microwave Hood Fan,Refrigerator,Washer<br>Bathroom Rough-in,Kitchen Island,No Animal Home,No Smoking Home,Open Floorplan,Separate Entrance,Vinyl Windows<br>Room Information |               |                                                       |                                   |                   |  |  |  |
| <u>Room</u>                              |                               | Level                                                                                                                                                                                                   | Dimensions    | Room                                                  | Level                             | <u>Dimensions</u> |  |  |  |
| Living Room                              |                               | Main                                                                                                                                                                                                    | 11`5" x 16`7" | Kitchen                                               | Main                              | 12`6" x 12`8"     |  |  |  |
| Dining Room                              |                               | Main                                                                                                                                                                                                    | 5`8" x 10`4"  | Bedroom                                               | Main                              | 8`9" x 7`7"       |  |  |  |
| 3pc Bathroom                             |                               | Main                                                                                                                                                                                                    | 0`0" x 0`0"   | Bedroom - Primary                                     | Upper                             | 11`8" x 12`2"     |  |  |  |
| Bedroom                                  |                               | Upper                                                                                                                                                                                                   | 8`6" x 13`8"  | Bedroom                                               | Upper                             | 8`3" x 13`7"      |  |  |  |
| 4pc Ensuite ba                           | ath                           | Upper                                                                                                                                                                                                   | 5`1" x 10`4"  | 3pc Bathroom                                          | Upper                             | 8`3" x 5`0"       |  |  |  |
|                                          |                               |                                                                                                                                                                                                         |               | Legal/Tax/Financial                                   |                                   |                   |  |  |  |

| Title:<br><b>Fee Simple</b>        | Zoning:<br>R-G                                                                                                                                                                                                                                                                                                                                                                                                                                                                                                                                                                                                                                                                                                                                     | 5 |  |  |  |  |
|------------------------------------|----------------------------------------------------------------------------------------------------------------------------------------------------------------------------------------------------------------------------------------------------------------------------------------------------------------------------------------------------------------------------------------------------------------------------------------------------------------------------------------------------------------------------------------------------------------------------------------------------------------------------------------------------------------------------------------------------------------------------------------------------|---|--|--|--|--|
| Legal Desc:                        | 2310384                                                                                                                                                                                                                                                                                                                                                                                                                                                                                                                                                                                                                                                                                                                                            |   |  |  |  |  |
|                                    | Remarks                                                                                                                                                                                                                                                                                                                                                                                                                                                                                                                                                                                                                                                                                                                                            |   |  |  |  |  |
| Pub Rmks:                          | ?BRAND NEW house in the amenity rich and one of the most sought communities of Savanna featuring full bathroom and bedroom at the main floor, GAS Stove,<br>Electric fireplace, Side entrance to the basement and a lot to explore. At the entrance you're welcomed with a walk-in closet, a full bathroom and a bedroom, a large<br>kitchen with Gas stove and stainless steel appliances, a large living area with Electric fireplace and a separate dining area. Upstairs, this house comes with 3<br>bedrooms, 2 full bathrooms and a laundry area with the primary bedroom has its own 4pc ensuite with a standing shower. Basement has a separate entrance, 2<br>egress windows, 9ft ceiling and rough-ins. Book your private showing today! |   |  |  |  |  |
| Inclusions:<br>Property Listed By: | n/a<br>PREP Realty                                                                                                                                                                                                                                                                                                                                                                                                                                                                                                                                                                                                                                                                                                                                 |   |  |  |  |  |