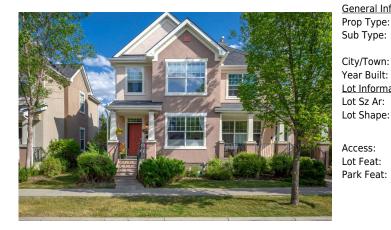

## 13 PRESTWICK ESTATE Gate, Calgary T2Z 4B6

| MLS®#:  | A2158439 | Area:   | McKenzie Towne | Listing          | 08/22/24       | List Price: <b>\$569,900</b> |
|---------|----------|---------|----------------|------------------|----------------|------------------------------|
| Status: | Pending  | County: | Calgary        | Date:<br>Change: | -\$10k, 08-Oct | Association: Fort McMurray   |

| eral Information   |                                                                                      |                   |           | DOM            |                       |
|--------------------|--------------------------------------------------------------------------------------|-------------------|-----------|----------------|-----------------------|
| o Type:            | Residential                                                                          |                   |           | 103            |                       |
| Type:              | Semi Detached                                                                        | (Half             |           | <u>Layout</u>  |                       |
|                    | Duplex)                                                                              | Finished Floor Ar | <u>ea</u> | Beds:          | 3 (2 1 )              |
| /Town:             | Calgary                                                                              | Abv Sqft:         | 1,531     | Baths:         | 3.5 (3 1)             |
| r Built:           | 2002                                                                                 | Low Sqft:         |           | Style:         | 2 Storey,Side by Side |
| <u>Information</u> |                                                                                      | Ttl Sqft:         | 1,531     |                |                       |
| Sz Ar:             | 3,000 sqft                                                                           |                   |           | <b>D</b>       |                       |
| Shape:             | -                                                                                    |                   |           | <u>Parking</u> |                       |
| Shupe.             |                                                                                      |                   |           | Ttl Park:      | 2                     |
|                    |                                                                                      |                   |           | Garage Sz:     | 2                     |
| ess:               |                                                                                      |                   |           |                |                       |
| Feat:              | Back Lane,Back Yard,Few Trees,Lawn,Landscaped,Street Lighting,Underground Sprinklers |                   |           |                |                       |