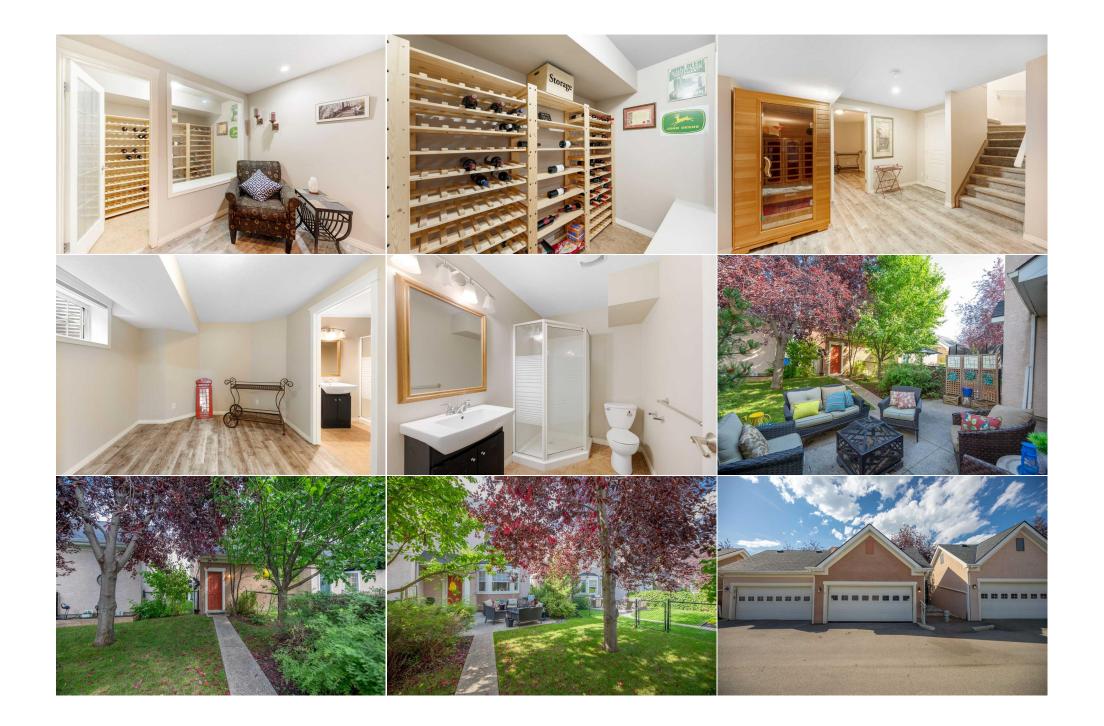

Back Lane,Back Yard,Few Trees,Lawn,Landscaped,Street Lighting,Underground Sprinklers Double Garage Detached

Utilities and Features

| Roof:<br>Heating:<br>Sewer: | Asphalt Shingle<br>Forced Air | e                     |                                      | Construction:<br><b>Stucco,Wood Frame</b><br>Flooring: |                             |                   |  |  |  |
|-----------------------------|-------------------------------|-----------------------|--------------------------------------|--------------------------------------------------------|-----------------------------|-------------------|--|--|--|
| Ext Feat:                   | Private Yard                  |                       |                                      | Carpet,Ceramic Tile,Viny                               | l Plank                     |                   |  |  |  |
|                             |                               |                       |                                      | Water Source:                                          |                             |                   |  |  |  |
|                             |                               |                       |                                      | Fnd/Bsmt:                                              |                             |                   |  |  |  |
|                             |                               | Poured Concrete       |                                      |                                                        |                             |                   |  |  |  |
| Kitchen Appl:               |                               | Dishwasher,Dryer,El   | ectric Stove,Microwave Hood Fan,Re   | efrigerator,Washer,Window Coveri                       | ngs                         |                   |  |  |  |
| Int Feat:<br>Utilities:     |                               | Breakfast Bar,Ceiling | g Fan(s),Closet Organizers,Granite C | ounters,High Ceilings,Kitchen Isla                     | nd,Storage,Vinyl Windows,Wa | alk-In Closet(s)  |  |  |  |
|                             |                               |                       |                                      | Room Information                                       |                             |                   |  |  |  |
| Room                        |                               | Level                 | Dimensions                           | <u>Room</u>                                            | Level                       | <u>Dimensions</u> |  |  |  |
| 2pc Bathroom                |                               | Main                  | 5`3" x 3`10"                         | Dining Room                                            | Main                        | 12`9" x 12`0"     |  |  |  |
| Foyer                       |                               | Main                  | 7`2" x 9`0"                          | Kitchen                                                | Main                        | 17`0" x 14`1"     |  |  |  |
| Living Room                 |                               | Main                  | 12`1" x 17`1"                        | 3pc Ensuite bath                                       | Upper                       | 8`2" x 12`5"      |  |  |  |
| 4pc Ensuite ba              | ath                           | Upper                 | 5`11" x 11`2"                        | Bedroom                                                | Upper                       | 11`11" x 12`2"    |  |  |  |
| Bedroom - Prin              | mary                          | Upper                 | 13`1" x 11`2"                        | Walk-In Closet                                         | Upper                       | 5`11" x 9`4"      |  |  |  |
| 3pc Ensuite ba              | ath                           | Basement              | 8`2" x 5`8"                          | Bedroom                                                | Basement                    | 10`4" x 10`11"    |  |  |  |
| Game Room                   |                               | Basement              | 14`9" x 25`3"                        | Wine Cellar                                            | Basement                    | 5`11" x 12`0"     |  |  |  |

| Furnace/Utility Room               | Basement                                                                                                                                                                                                                                                                                                                                                                                                                                                                                                                                                                                                                                                                                                                                                                                                                                                                                                                                                                                                                                                                                                                                                                                                                                                                                                                                                                                                                                                                                                                                                                                                                                                                                                                                                                                                                                                                                                                                                                                                                                                                                                                                                           | 8`1" x 7`7"                                                |                           |  |  |  |
|------------------------------------|--------------------------------------------------------------------------------------------------------------------------------------------------------------------------------------------------------------------------------------------------------------------------------------------------------------------------------------------------------------------------------------------------------------------------------------------------------------------------------------------------------------------------------------------------------------------------------------------------------------------------------------------------------------------------------------------------------------------------------------------------------------------------------------------------------------------------------------------------------------------------------------------------------------------------------------------------------------------------------------------------------------------------------------------------------------------------------------------------------------------------------------------------------------------------------------------------------------------------------------------------------------------------------------------------------------------------------------------------------------------------------------------------------------------------------------------------------------------------------------------------------------------------------------------------------------------------------------------------------------------------------------------------------------------------------------------------------------------------------------------------------------------------------------------------------------------------------------------------------------------------------------------------------------------------------------------------------------------------------------------------------------------------------------------------------------------------------------------------------------------------------------------------------------------|------------------------------------------------------------|---------------------------|--|--|--|
|                                    |                                                                                                                                                                                                                                                                                                                                                                                                                                                                                                                                                                                                                                                                                                                                                                                                                                                                                                                                                                                                                                                                                                                                                                                                                                                                                                                                                                                                                                                                                                                                                                                                                                                                                                                                                                                                                                                                                                                                                                                                                                                                                                                                                                    | Legal/Tax/                                                 | Financial                 |  |  |  |
| Condo Fee:<br><b>\$592</b>         |                                                                                                                                                                                                                                                                                                                                                                                                                                                                                                                                                                                                                                                                                                                                                                                                                                                                                                                                                                                                                                                                                                                                                                                                                                                                                                                                                                                                                                                                                                                                                                                                                                                                                                                                                                                                                                                                                                                                                                                                                                                                                                                                                                    | Title:<br><b>Fee Simple</b><br>Fee Freq:<br><b>Monthly</b> | Zoning:<br><b>M-1 d75</b> |  |  |  |
| Legal Desc:                        | 0212018                                                                                                                                                                                                                                                                                                                                                                                                                                                                                                                                                                                                                                                                                                                                                                                                                                                                                                                                                                                                                                                                                                                                                                                                                                                                                                                                                                                                                                                                                                                                                                                                                                                                                                                                                                                                                                                                                                                                                                                                                                                                                                                                                            | Rema                                                       | rbe                       |  |  |  |
| Inclusions:<br>Property Listed By: | *Incentive Bonus - Seller will pay 6 months of condo fee's for a buyer that removes all conditions prior to December 10/24* You'll never again have to shovel snow or<br>cut grass as these features are covered in the condo fee. Nestled within the Estates of McKenzie Towne, it's not often a unique updated home like this comes along<br>Over 2,200 sq.ft of modern living that you'll love! Just steps from the park, which features a fountain and wading pool in summer and skating in the winter, this<br>spacious and meticulously maintained 2-storey home has everything you've been dreaming of. As you enter you'll notice the high ceilings & huge windows that<br>flood the space with natural light. The living room even has a cozy fireplace for those chilly evenings. The updated modern white kitchen is a chef's dream, boasting<br>granite countertops, a breakfast bar, some newer stainless steel appliances and a pantry. Say goodbye to popcorn ceilings, this home has been updated with knock<br>down ceilings throughout. Updated Luxury Vinyl Plank flooring runs through all three levels, with updated plush carpeting on the stairs for added comfort. Upstairs,<br>you'll find an office desk, the convenience of a laundry room and spacious double suites, each with its own ensuite bathrooms & walk in closets. The finished<br>basement includes a wine cellar, perfect for entertaining or quiet nights in. Central A/C ensures year-round comfort. Step outside to a fully fenced yard with<br>beautiful landscaping and mature trees, perfect for pets and outdoor activities. The double garage provides ample parking and storage. No more shovelling snow or<br>cutting grass as the condo covers this great feature. This home is within walking distance to the school and High Street, making it an ideal location. With so many<br>upgrades and features, this one is priced to move! Call now for your private showing. *Condo fee also cover replacement of windows, exterior cladding, siding and<br>siding materials, eavestroughs, soffits and downspouts, exterior drains and exterior beams, doors, gar |                                                            |                           |  |  |  |