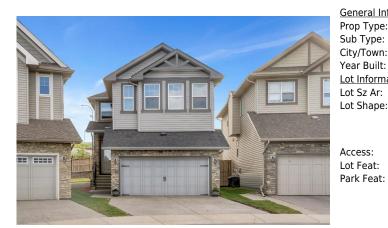

## 61 SHERWOOD Heights, Calgary T3R 0L3

A2158450 Sherwood Listing 08/16/24 List Price: **\$765,000** MLS®#: Area:

Status: Active County: Calgary Change: None Association: Fort McMurray

Date:

**General Information** 

Residential Prop Type: Sub Type: Detached City/Town: Calgary

Lot Information Lot Sz Ar:

Lot Shape:

2013

Low Sqft: Ttl Sqft: 4,811 sqft 2,141

Abv Saft:

Finished Floor Area

2,141

Ttl Park: 4 2

4 (3 1 )

3.5 (3 1)

2 Storey

Garage Sz:

DOM

Layout

Beds:

Baths:

Style:

<u>Parking</u>

33

Access:

Cul-De-Sac Lot Feat:

Park Feat: Double Garage Attached, Driveway, Front Drive, Garage Door Opener, Secured