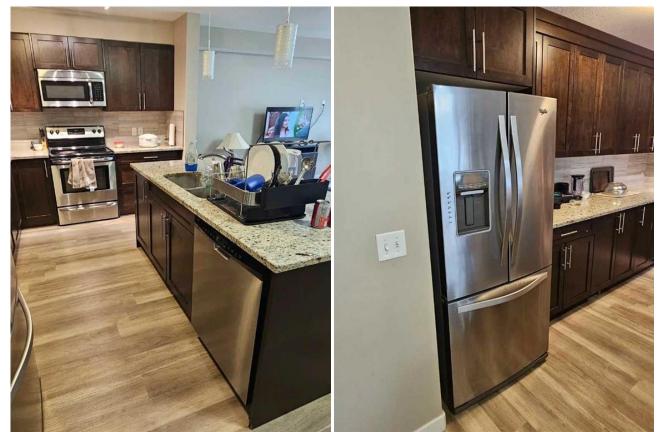

Utilities and Features

| Roof:         | Asphalt Shingle | Construction:                                                               |
|---------------|-----------------|-----------------------------------------------------------------------------|
| Heating:      | Central         | Other                                                                       |
| Sewer:        |                 | Flooring:                                                                   |
| Ext Feat:     | Balcony         | Carpet, Ceramic Tile, Laminate                                              |
|               |                 | Water Source:                                                               |
|               |                 | Fnd/Bsmt:                                                                   |
|               |                 | Other                                                                       |
| Kitchen Appl: |                 | Dishwasher,Electric Stove,Garage Control(s),Microwave Hood Fan,Washer/Dryer |
| Int Feat:     |                 | High Ceilings                                                               |
| Utilities:    |                 |                                                                             |