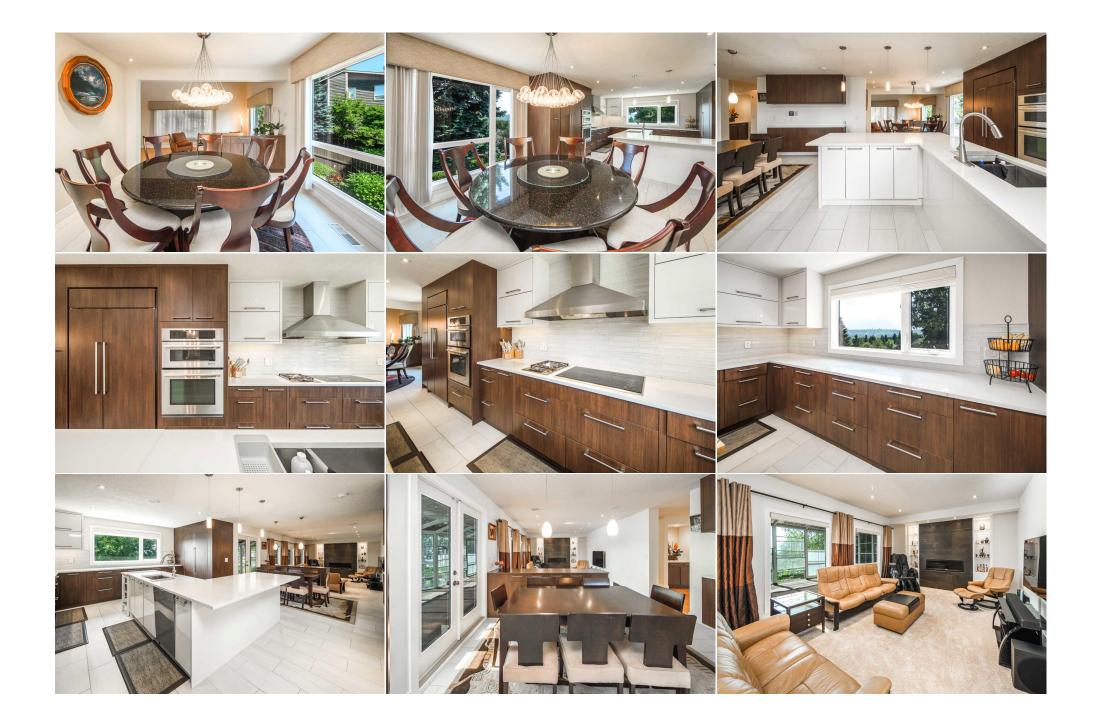

Utilities and Features

| 5pc Bathroom<br>Flex Space<br>Walk-In Closet<br>Game Room<br>Media Room<br>Flex Space<br>Bedroom<br>4pc Ensuite bath | Upper<br>Upper<br>Dpper<br>Basement<br>Basement<br>Basement<br>Basement<br>Basement                                                                                                               | 11`9" x 4`11"<br>10`5" x 8`1"<br>10`4" x 5`5"<br>25`2" x 15`5"<br>23`0" x 13`7"<br>14`7" x 12`8"<br>14`8" x 12`7"<br>11`8" x 6`11"                                                                                                                                                                                                         | Bedroom<br>Bedroom - Primary<br>5pc Ensuite bath<br>Furnace/Utility Room<br>Storage<br>Entrance<br>Walk-In Closet<br>Legal/Tax/Financial                                                                                                                                                                    | Upper<br>Upper<br>Basement<br>Basement<br>Basement<br>Basement                                                                                                                                                        | 11`9" x 12`1"<br>17`1" x 16`1"<br>16`0" x 9`3"<br>12`11" x 5`1"<br>13`9" x 5`10"<br>3`10" x 5`0"<br>12`2" x 5`10"                    |
|----------------------------------------------------------------------------------------------------------------------|---------------------------------------------------------------------------------------------------------------------------------------------------------------------------------------------------|--------------------------------------------------------------------------------------------------------------------------------------------------------------------------------------------------------------------------------------------------------------------------------------------------------------------------------------------|-------------------------------------------------------------------------------------------------------------------------------------------------------------------------------------------------------------------------------------------------------------------------------------------------------------|-----------------------------------------------------------------------------------------------------------------------------------------------------------------------------------------------------------------------|--------------------------------------------------------------------------------------------------------------------------------------|
|                                                                                                                      |                                                                                                                                                                                                   |                                                                                                                                                                                                                                                                                                                                            |                                                                                                                                                                                                                                                                                                             |                                                                                                                                                                                                                       |                                                                                                                                      |
| Title:                                                                                                               |                                                                                                                                                                                                   | Zoning:                                                                                                                                                                                                                                                                                                                                    |                                                                                                                                                                                                                                                                                                             |                                                                                                                                                                                                                       |                                                                                                                                      |
| Fee Simple                                                                                                           |                                                                                                                                                                                                   | R-C1                                                                                                                                                                                                                                                                                                                                       |                                                                                                                                                                                                                                                                                                             |                                                                                                                                                                                                                       |                                                                                                                                      |
| Legal Desc:                                                                                                          | 7611077                                                                                                                                                                                           |                                                                                                                                                                                                                                                                                                                                            |                                                                                                                                                                                                                                                                                                             |                                                                                                                                                                                                                       |                                                                                                                                      |
|                                                                                                                      |                                                                                                                                                                                                   |                                                                                                                                                                                                                                                                                                                                            | Remarks                                                                                                                                                                                                                                                                                                     |                                                                                                                                                                                                                       |                                                                                                                                      |
| Pub Rmks:<br>Inclusions:<br>Property Listed By:                                                                      | waterfall, spanning au<br>panoramic mountain<br>boasts a vaulted bear<br>meticulously upgrade<br>numerous upgrades t<br>vibrant garden bloom<br>of fall, or unwind in th<br>provides seamless com | n expansive 4,470 sq ft of meticul-<br>views from nearly every window. T<br>ned ceiling and pristine hardwood<br>d with top-of-the-line luxury appli<br>hroughout, this home is move-in r<br>s in the spring, savor peaceful su<br>he hot tub, surrounded by the tran<br>nnectivity to schools, business pla<br>ptional home for yourself. | ously finished space, this residence for<br>Traditional architectural elegance sea<br>I floors, with skylights scattered across<br>iances, including a built-in refrigerator<br>ready for its new owner. This home of<br>nsets from the sunroom deck in the sun<br>inquil solitude of the expansive yard in | eatures a state-of-the-art the<br>mlessly blends with modern<br>ss the house to enhance na<br>or and both gas and electric<br>fers year-round enjoyment<br>ummer, enjoy the serene so<br>n the winter. Located in a m | cooktops. With most windows replaced and<br>and unparalleled luxury. Delight in the<br>bunds of the waterfall amidst the golden hues |