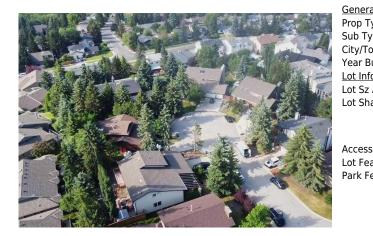

## 16 SILVERCREEK Place, Calgary T3B 5A2

| MLS®#:  | A2158658 | Area:   | Silver Springs | Listing          | 08/18/24 | List Price: <b>\$1,459,900</b> |
|---------|----------|---------|----------------|------------------|----------|--------------------------------|
| Status: | Active   | County: | Calgary        | Date:<br>Change: | None     | Association: Fort McMurray     |

| General Information |                  |                     |                     | DOM                 |           |
|---------------------|------------------|---------------------|---------------------|---------------------|-----------|
| Prop Type:          | Residential      |                     |                     | 94                  |           |
| Sub Type:           | Detached         |                     |                     | <u>Layout</u>       |           |
| City/Town:          | Calgary          | Finished Floor Ar   | <u>ea</u>           | Beds:               | 4(31)     |
| Year Built:         | 1979             | Abv Sqft:           | 2,969               | Baths:              | 3.5 (3 1) |
| Lot Information     |                  | Low Sqft:           |                     | Style:              | 2 Storey  |
| Lot Sz Ar:          | 11,969 sqft      | Ttl Sqft:           | 2,969               |                     |           |
| Lot Shape:          |                  |                     |                     | Parking             |           |
|                     |                  |                     |                     | Ttl Park:           | 6         |
|                     |                  |                     |                     |                     | -         |
|                     |                  |                     |                     | Garage Sz:          | 3         |
| Access:             |                  |                     |                     |                     |           |
| Lot Feat:           | Cul-De-Sac,Lawn  | ,Garden,Gentle Slop | ing,Landscaped,Priv | ate,Views,Waterfall |           |
| Park Feat:          | Triple Garage At | tached              |                     |                     |           |