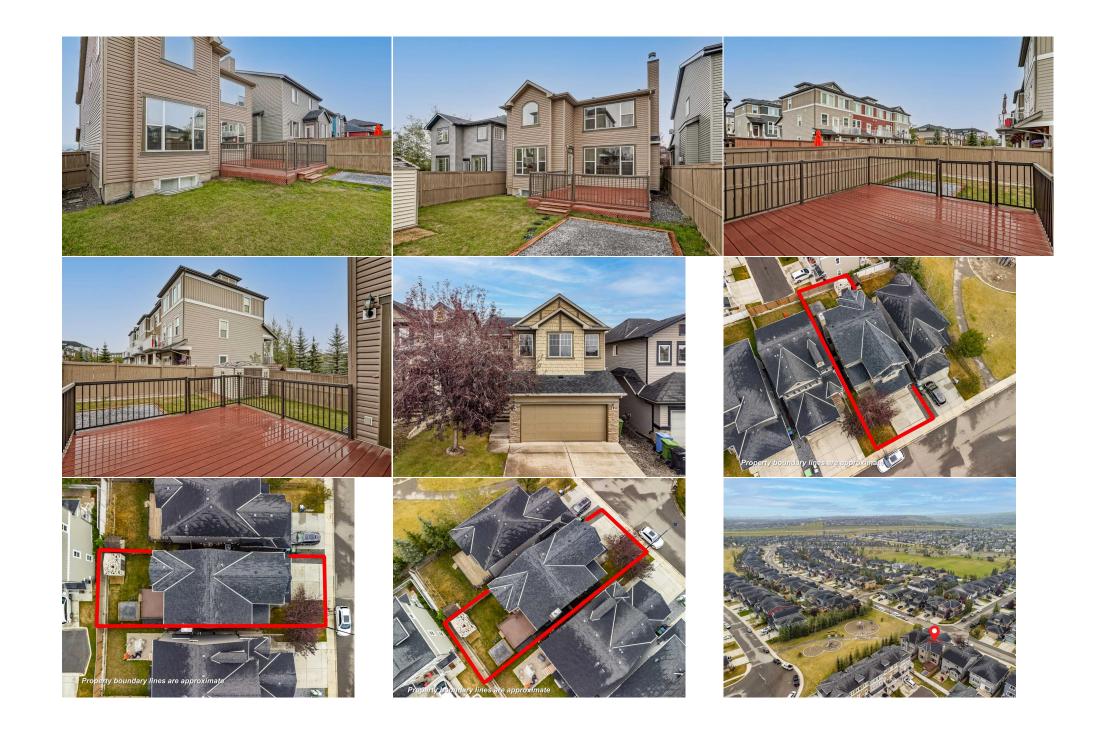

## 146 EVANSPARK Circle, Calgary T3P 0A7

| MLS®#:  | A2158682 | Area:   | Evanston | Listing<br>Date:                                                                                                          | 08/22/24 |                                                                                                                | List Price: | \$850,000                                                         |                |                                                                                        |                                             |
|---------|----------|---------|----------|---------------------------------------------------------------------------------------------------------------------------|----------|----------------------------------------------------------------------------------------------------------------|-------------|-------------------------------------------------------------------|----------------|----------------------------------------------------------------------------------------|---------------------------------------------|
| Status: | Active   | County: | Calgary  | Change:                                                                                                                   | None     |                                                                                                                | Associatio  | n: Fort McMurray                                                  |                |                                                                                        |                                             |
|         |          |         |          | General Inf<br>Prop Type:<br>Sub Type:<br>City/Town:<br>Year Built:<br>Lot Informa<br>Lot Sz Ar:<br>Lot Shape:<br>Access: | ation    | Residential<br>Detached<br>Calgary<br>2009<br>4,370 sqft                                                       |             | <u>Finished Floor Area</u><br>Abv Sqft:<br>Low Sqft:<br>Ttl Sqft: | 2,651<br>2,651 | DOM<br>27<br>Layout<br>Beds:<br>Baths:<br>Style:<br>Parking<br>Ttl Park:<br>Garage Sz: | 4 (3 1 )<br>3.5 (3 1)<br>2 Storey<br>2<br>2 |
|         |          |         |          | Lot Feat:<br>Park Feat:                                                                                                   |          | Back Yard,Front Yard,Lawn,Low Maintenance Landscape,Landscaped,Level,Rectangular Lot<br>Double Garage Attached |             |                                                                   |                |                                                                                        |                                             |

| Walk-In Closet<br>Walk-In Closet<br>Family Room<br>Flex Space<br>4pc Bathroom | Upper<br>Upper<br>Basement<br>Basement<br>Basement                                                                                                                                                                                                                                                                                                                                                                                                                                                                                                                                                                                                                                                                                                                                                                                                                                                                                                                                                                                                                                                                                                                                                                                                                                                                                                  | 5`11" x 4`7"<br>4`11" x 4`6"<br>18`0" x 17`0"<br>9`3" x 5`11"<br>9`2" x 6`8" | Bedroom<br>4pc Bathroom<br>Bedroom<br>Flex Space<br>Furnace/Utility Room<br>Legal/Tax/Financial | Upper<br>Upper<br>Basement<br>Basement<br>Basement | 13`11" x 10`0"<br>9`7" x 4`11"<br>12`2" x 9`9"<br>12`9" x 10`3"<br>15`3" x 8`8" |  |  |  |  |
|-------------------------------------------------------------------------------|-----------------------------------------------------------------------------------------------------------------------------------------------------------------------------------------------------------------------------------------------------------------------------------------------------------------------------------------------------------------------------------------------------------------------------------------------------------------------------------------------------------------------------------------------------------------------------------------------------------------------------------------------------------------------------------------------------------------------------------------------------------------------------------------------------------------------------------------------------------------------------------------------------------------------------------------------------------------------------------------------------------------------------------------------------------------------------------------------------------------------------------------------------------------------------------------------------------------------------------------------------------------------------------------------------------------------------------------------------|------------------------------------------------------------------------------|-------------------------------------------------------------------------------------------------|----------------------------------------------------|---------------------------------------------------------------------------------|--|--|--|--|
| Title:<br><b>Fee Simple</b><br>Legal Desc:                                    | 0713439                                                                                                                                                                                                                                                                                                                                                                                                                                                                                                                                                                                                                                                                                                                                                                                                                                                                                                                                                                                                                                                                                                                                                                                                                                                                                                                                             | Zoning:<br><b>R-1</b>                                                        |                                                                                                 |                                                    |                                                                                 |  |  |  |  |
| Pub Rmks:                                                                     | Remarks<br>Welcome to this stunning 2-story home in the highly desirable community of Evanston, offering over 3,669 square feet of meticulously developed living space. Step<br>into an impressive main level, featuring stylish vinyl plank flooring and a bright, open layout. The living room boasts a wood-burning fireplace adorned with                                                                                                                                                                                                                                                                                                                                                                                                                                                                                                                                                                                                                                                                                                                                                                                                                                                                                                                                                                                                       |                                                                              |                                                                                                 |                                                    |                                                                                 |  |  |  |  |
| Inclusions:<br>Property Listed By:                                            | exceptional stonework, a charming mantle, and thoughtfully designed alcoves. The kitchen is a chef's delight, showcasing luxurious granite countertops, high-end<br>cabinets, and an expansive island perfect for entertaining. A convenient walk-through pantry connects the kitchen to the mudroom, making it ideal for busy<br>families. The primary bedroom is a serene retreat with a massive walk-in closet, and a vaulted spa-like 5-piece ensuite bathroom complete with a soaking tub. The<br>upper level also offers a huge vaulted bonus room, perfect for large families, along with three generously sized bedrooms, each with its own walk-in closet, and a<br>additional 4-piece bathroom. The fully developed basement adds even more living space, featuring a 4th bedroom, a bathroom, a den, a wet bar, and a large<br>recreation room perfect for entertaining guests. Outside, you'll find a spacious backyard with a maintenance-free deck, ideal for relaxing and enjoying the outdoors.<br>This well-cared-for, immaculate home has been freshly painted and loaded with custom upgrades. Steps from a playground and minutes away from new elementary<br>schools and shopping. Don't miss the opportunity to make this your dream home. Book your private showing today or explore the 3D tour online!<br>na<br>eXp Realty |                                                                              |                                                                                                 |                                                    |                                                                                 |  |  |  |  |