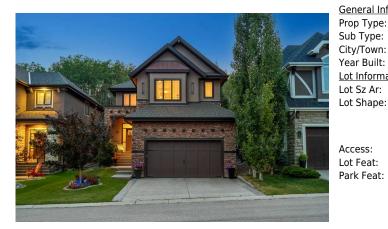

## 37 ASCOT Crescent, Calgary T3H 0T9

| MLS®#:  | A2158754 | Area:   | Aspen Woods | Listing          | 08/20/24       | List Price: <b>\$1,249,900</b> |
|---------|----------|---------|-------------|------------------|----------------|--------------------------------|
| Status: | Active   | County: | Calgary     | Date:<br>Change: | -\$45k, 13-Sep | Association: Fort McMurray     |

| p Type:             | Residential                                                                                                          |                   |       | <u>DOM</u><br><b>29</b> |           |
|---------------------|----------------------------------------------------------------------------------------------------------------------|-------------------|-------|-------------------------|-----------|
| b Type:             | Detached                                                                                                             |                   |       | <u>Layout</u>           |           |
| y/Town:             | Calgary                                                                                                              | Finished Floor Ar | ea    | Beds:                   | 4 (3 1 )  |
| ar Built:           | 2012                                                                                                                 | Abv Sqft:         | 2,612 | Baths:                  | 3.5 (3 1) |
| <u>Information</u>  |                                                                                                                      | Low Sqft:         |       | Style:                  | 2 Storey  |
| Sz Ar:              | 4,833 sqft                                                                                                           | Ttl Sqft:         | 2,612 |                         |           |
| Shape:              |                                                                                                                      |                   |       | Parking                 |           |
|                     |                                                                                                                      |                   |       | Ttl Park:               | 4         |
|                     |                                                                                                                      |                   |       | Garage Sz:              | 2         |
| cess:               |                                                                                                                      |                   |       | 5                       |           |
| t Feat:<br>rk Feat: | Back Yard,Backs on to Park/Green Space,Lawn,Garden,No Neighbours Behind,Landscaped,Private<br>Double Garage Attached |                   |       |                         |           |