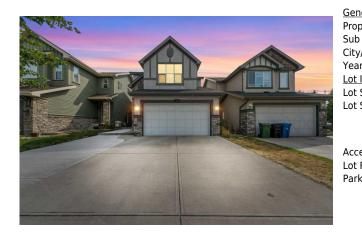

## 8 ASPEN HILLS Court, Calgary T3H0C5

| MLS®#:  | A2158776 | Area:   | Aspen Woods | Listing          | 08/19/24       | List Price: <b>\$855,000</b> |
|---------|----------|---------|-------------|------------------|----------------|------------------------------|
| Status: | Active   | County: | Calgary     | Date:<br>Change: | -\$14k, 07-Sep | Association: Fort McMurray   |

| eneral Information   | Residential                                               |                   |           | <u>DOM</u><br><b>30</b> |           |  |
|----------------------|-----------------------------------------------------------|-------------------|-----------|-------------------------|-----------|--|
| op Type:             |                                                           |                   |           |                         |           |  |
| b Type:              | Detached                                                  |                   |           | <u>Layout</u>           |           |  |
| y/Town:              | Calgary                                                   | Finished Floor Ar | <u>ea</u> | Beds:                   | 4(31)     |  |
| ar Built:            | 2006                                                      | Abv Sqft:         | 2,164     | Baths:                  | 3.5 (3 1) |  |
| <u>t Information</u> |                                                           | Low Sqft:         |           | Style:                  | 2 Storey  |  |
| t Sz Ar:             | 3,928 sqft                                                | Ttl Sqft:         | 2,164     |                         |           |  |
| t Shape:             |                                                           |                   |           | Parking                 |           |  |
|                      |                                                           |                   |           |                         |           |  |
|                      |                                                           |                   |           | Ttl Park:               | 4         |  |
|                      |                                                           |                   |           | Garage Sz:              | 2         |  |
| cess:                |                                                           |                   |           |                         |           |  |
| t Feat:              | Back Yard,Cul-De-Sac,Low Maintenance Landscape,Many Trees |                   |           |                         |           |  |
| rk Feat:             | Covered, Double Garage Attached, Driveway, Front Drive    |                   |           |                         |           |  |