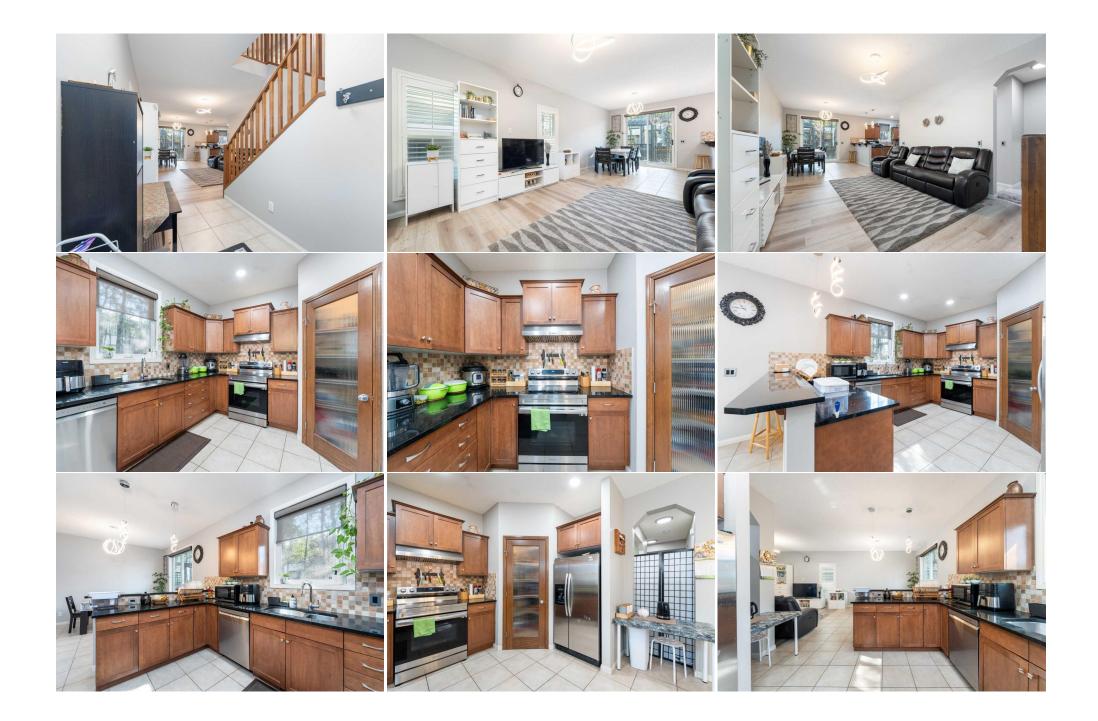

| 4pc Bathroom<br>Kitchen<br>Furnace/Utility Room                                                                                                                                                                                                                                                                                                                                                                                                                                                                                                                                                                                                                                                                                                                                                                                                                                                                                                                                                                                                                                                                     | Basement<br>Basement<br>Basement | 4`11" x 12`10"<br>9`2" x 9`6"<br>4`7" x 12`5" | Bedroom<br>Game Room | Basement<br>Basement                                                                                                                                                                                                                                    | 10`2" x 13`10"<br>13`4" x 20`11"                                                                                                                                                                                                                                                                                                                                    |
|---------------------------------------------------------------------------------------------------------------------------------------------------------------------------------------------------------------------------------------------------------------------------------------------------------------------------------------------------------------------------------------------------------------------------------------------------------------------------------------------------------------------------------------------------------------------------------------------------------------------------------------------------------------------------------------------------------------------------------------------------------------------------------------------------------------------------------------------------------------------------------------------------------------------------------------------------------------------------------------------------------------------------------------------------------------------------------------------------------------------|----------------------------------|-----------------------------------------------|----------------------|---------------------------------------------------------------------------------------------------------------------------------------------------------------------------------------------------------------------------------------------------------|---------------------------------------------------------------------------------------------------------------------------------------------------------------------------------------------------------------------------------------------------------------------------------------------------------------------------------------------------------------------|
|                                                                                                                                                                                                                                                                                                                                                                                                                                                                                                                                                                                                                                                                                                                                                                                                                                                                                                                                                                                                                                                                                                                     | Buschiene                        |                                               | /Tax/Financial       |                                                                                                                                                                                                                                                         |                                                                                                                                                                                                                                                                                                                                                                     |
| Title:<br>Fee Simple<br>Legal Desc:                                                                                                                                                                                                                                                                                                                                                                                                                                                                                                                                                                                                                                                                                                                                                                                                                                                                                                                                                                                                                                                                                 | 0612481                          | Zoning:<br><b>R-1N</b>                        |                      |                                                                                                                                                                                                                                                         |                                                                                                                                                                                                                                                                                                                                                                     |
| 2090. 2000.                                                                                                                                                                                                                                                                                                                                                                                                                                                                                                                                                                                                                                                                                                                                                                                                                                                                                                                                                                                                                                                                                                         | 0011-01                          | I                                             | Remarks              |                                                                                                                                                                                                                                                         |                                                                                                                                                                                                                                                                                                                                                                     |
| Pub Rmks:Discover your perfect sanctuary in the heart of the sought-after Aspen Woods community. This of<br>close proximity to parks, top-rated schools, scenic walking trails, and vibrant recreational spots.<br>an inviting entrance that leads to a spacious living room. The living area seamlessly flows into a<br>doors that open up to a generous deck, perfect for outdoor entertaining. The serene, private bac<br>features stainless steel appliances, sleek granite countertops, an expansive peninsula, and amp<br>dedicated office for work or study and a convenient laundry/mudroom for added functionality. He<br>awaits, ideal for family relaxation. The primary bedroom offers a peaceful retreat with a luxuriou<br>this level are spacious and well-appointed. The fully finished basement adds even more value, w<br>bathroom—perfect for guests or extended family. Brand new updates, including a range and hoo<br>new refrigerator in the basement, enhance the home's appeal. With ample storage and a conven<br>balances comfort, style, and practicality.Inclusions:N/A<br>Real Broker |                                  |                                               |                      | ots. As you step inside, you<br>to a bright dining space, wh<br>backyard is a true retreat.<br>mple cabinetry. The main la<br>r. Heading upstairs, a cozy<br>rious 5-piece ensuite and w<br>e, with an additional family<br>hood on the main floor, end | a're welcomed by soaring 9-foot ceilings and<br>here natural light floods through the sliding<br>The modern kitchen, a chef's dream,<br>evel is thoughtfully designed with a<br>vaulted bonus room with a gas fireplace<br>valk-in closet. Two additional bedrooms on<br>room, fourth bedroom, second kitchen, and<br>ergy-efficient LED lighting throughout, and a |