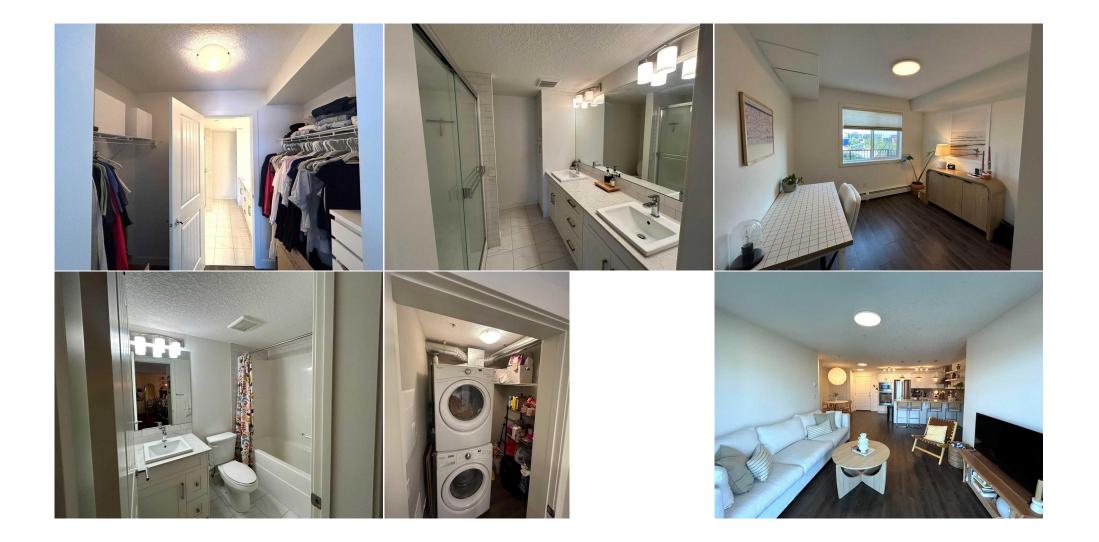

|                                                                                                               |                                                                                                                                       |               | Utilities and Features            |               |               |  |  |  |
|---------------------------------------------------------------------------------------------------------------|---------------------------------------------------------------------------------------------------------------------------------------|---------------|-----------------------------------|---------------|---------------|--|--|--|
| Roof:                                                                                                         | Asphalt Shingle                                                                                                                       |               | Construction:                     |               |               |  |  |  |
| Heating:                                                                                                      | Baseboard                                                                                                                             |               | Composite Siding,Stone,Wood Frame |               |               |  |  |  |
| Sewer:                                                                                                        |                                                                                                                                       |               | Flooring:                         |               |               |  |  |  |
| Ext Feat:                                                                                                     | Playground, Private Entrance                                                                                                          |               | Tile, Vinyl                       | Tile,Vinyl    |               |  |  |  |
|                                                                                                               |                                                                                                                                       |               | Water Source:                     | Water Source: |               |  |  |  |
|                                                                                                               |                                                                                                                                       |               | Fnd/Bsmt:                         |               |               |  |  |  |
|                                                                                                               |                                                                                                                                       |               | Poured Concrete                   |               |               |  |  |  |
| Kitchen Appl:                                                                                                 | Built-In Oven, Dishwasher, Electric Cooktop, Microwave, Range Hood, Refrigerator, See Remarks, Washer/Dryer Stacked, Window Coverings |               |                                   |               |               |  |  |  |
| Int Feat: Ceiling Fan(s), Double Vanity, Kitchen Island, Open Floorplan, Separate Entrance, Walk-In Closet(s) |                                                                                                                                       |               |                                   |               | -             |  |  |  |
| Utilities:                                                                                                    |                                                                                                                                       |               |                                   |               |               |  |  |  |
|                                                                                                               | Room Information                                                                                                                      |               |                                   |               |               |  |  |  |
| Room                                                                                                          | Level                                                                                                                                 | Dimensions    | Room                              | Level         | Dimensions    |  |  |  |
| Bedroom                                                                                                       | Main                                                                                                                                  | 8`6" x 9`11"  | Living Room                       | Main          | 11`2" x 12`0" |  |  |  |
| 4pc Bathroom                                                                                                  | Main                                                                                                                                  | 7`11" x 4`10" | Bedroom - Primary                 | Main          | 11`5" x 11`0" |  |  |  |
| Laundry                                                                                                       | Main                                                                                                                                  | 5`5" x 5`0"   | Walk-In Closet                    | Main          | 4`10" x 7`10" |  |  |  |
| Entrance                                                                                                      | Main                                                                                                                                  | 4`10" x 5`0"  | 4pc Ensuite bath                  | Main          | 7`10" x 7`3"  |  |  |  |
| Dining Room                                                                                                   | Main                                                                                                                                  | 8`2" x 8`4"   | Other                             | Main          | 6`2" x 31`8"  |  |  |  |

| Kitchen                            | Main                                                                                                                                                                                                                                                                                                                                                                                                                                                                                                                                                                                                                                                                                                                                                                                                                                                                                                                                                                             | 9`9" x 11`2"                |                            |  |  |  |  |
|------------------------------------|----------------------------------------------------------------------------------------------------------------------------------------------------------------------------------------------------------------------------------------------------------------------------------------------------------------------------------------------------------------------------------------------------------------------------------------------------------------------------------------------------------------------------------------------------------------------------------------------------------------------------------------------------------------------------------------------------------------------------------------------------------------------------------------------------------------------------------------------------------------------------------------------------------------------------------------------------------------------------------|-----------------------------|----------------------------|--|--|--|--|
|                                    |                                                                                                                                                                                                                                                                                                                                                                                                                                                                                                                                                                                                                                                                                                                                                                                                                                                                                                                                                                                  | Legal/Ta                    | x/Financial                |  |  |  |  |
| <br>Condo Fee:<br><b>\$488</b>     |                                                                                                                                                                                                                                                                                                                                                                                                                                                                                                                                                                                                                                                                                                                                                                                                                                                                                                                                                                                  | Title:<br><b>Fee Simple</b> | Zoning:<br><b>M-1 D100</b> |  |  |  |  |
|                                    |                                                                                                                                                                                                                                                                                                                                                                                                                                                                                                                                                                                                                                                                                                                                                                                                                                                                                                                                                                                  | Fee Freq:<br>Monthly        |                            |  |  |  |  |
| Legal Desc:                        | 1710624                                                                                                                                                                                                                                                                                                                                                                                                                                                                                                                                                                                                                                                                                                                                                                                                                                                                                                                                                                          | -                           |                            |  |  |  |  |
|                                    | Remarks                                                                                                                                                                                                                                                                                                                                                                                                                                                                                                                                                                                                                                                                                                                                                                                                                                                                                                                                                                          |                             |                            |  |  |  |  |
| Pub Rmks:                          | Visit REALTOR® website for additional information. This gorgeous condo in the popular family-friendly community of Sage Hill is modern, its one of the few with its<br>own ground-floor private entrance, so if you like to access the outdoors quickly (perfect for the pet owner), this is your unit! This unit has a wonderful modern flare<br>with its neutral colours, pride of ownership & no need to fumble with elevators to get in or out of the unit! The ample natural lighting & lots of windows alongside<br>that convenient separate entrance brings the unit brightness which is so important in the winter months. 2 generous-sized bedrooms (or convert one to a home<br>office). The master bedroom sports a large walkthrough closet that leads to the huge ensuite with double vanities. Owners are motivated so if you need a place<br>promptly, don't hesitate to check out this amazing condo in beautiful Sage Hill. Its a pretty amazing new community. |                             |                            |  |  |  |  |
| Inclusions:<br>Property Listed By: | Custom blackout/transitional blinds in both bedrooms staying. Black curtain rod in living room staying<br>PG Direct Realty Ltd.                                                                                                                                                                                                                                                                                                                                                                                                                                                                                                                                                                                                                                                                                                                                                                                                                                                  |                             |                            |  |  |  |  |