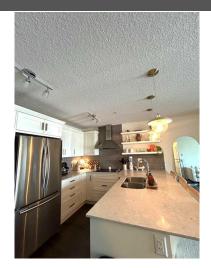

|                                                                                                               |                                                                                                                                       |               | Utilities and Features            |               |               |  |  |  |
|---------------------------------------------------------------------------------------------------------------|---------------------------------------------------------------------------------------------------------------------------------------|---------------|-----------------------------------|---------------|---------------|--|--|--|
| Roof:                                                                                                         | Asphalt Shingle                                                                                                                       |               | Construction:                     |               |               |  |  |  |
| Heating:                                                                                                      | Baseboard                                                                                                                             |               | Composite Siding,Stone,Wood Frame |               |               |  |  |  |
| Sewer:                                                                                                        |                                                                                                                                       |               | Flooring:                         |               |               |  |  |  |
| Ext Feat:                                                                                                     | Playground, Private Entrance                                                                                                          |               | Tile, Vinyl                       | Tile,Vinyl    |               |  |  |  |
|                                                                                                               |                                                                                                                                       |               | Water Source:                     | Water Source: |               |  |  |  |
|                                                                                                               |                                                                                                                                       |               | Fnd/Bsmt:                         |               |               |  |  |  |
|                                                                                                               |                                                                                                                                       |               | Poured Concrete                   |               |               |  |  |  |
| Kitchen Appl:                                                                                                 | Built-In Oven, Dishwasher, Electric Cooktop, Microwave, Range Hood, Refrigerator, See Remarks, Washer/Dryer Stacked, Window Coverings |               |                                   |               |               |  |  |  |
| Int Feat: Ceiling Fan(s), Double Vanity, Kitchen Island, Open Floorplan, Separate Entrance, Walk-In Closet(s) |                                                                                                                                       |               |                                   |               | -             |  |  |  |
| Utilities:                                                                                                    |                                                                                                                                       |               |                                   |               |               |  |  |  |
|                                                                                                               | Room Information                                                                                                                      |               |                                   |               |               |  |  |  |
| Room                                                                                                          | Level                                                                                                                                 | Dimensions    | Room                              | Level         | Dimensions    |  |  |  |
| Bedroom                                                                                                       | Main                                                                                                                                  | 8`6" x 9`11"  | Living Room                       | Main          | 11`2" x 12`0" |  |  |  |
| 4pc Bathroom                                                                                                  | Main                                                                                                                                  | 7`11" x 4`10" | Bedroom - Primary                 | Main          | 11`5" x 11`0" |  |  |  |
| Laundry                                                                                                       | Main                                                                                                                                  | 5`5" x 5`0"   | Walk-In Closet                    | Main          | 4`10" x 7`10" |  |  |  |
| Entrance                                                                                                      | Main                                                                                                                                  | 4`10" x 5`0"  | 4pc Ensuite bath                  | Main          | 7`10" x 7`3"  |  |  |  |
| Dining Room                                                                                                   | Main                                                                                                                                  | 8`2" x 8`4"   | Other                             | Main          | 6`2" x 31`8"  |  |  |  |

| Kitchen                            | Main                                                                                                                                                                                                                                                                                                                                                                                                                                                                                                                                                                                                                                                                                                                                                                                                                                                                                                                                                                             | 9`9" x 11`2"                |                            |  |  |  |  |
|------------------------------------|----------------------------------------------------------------------------------------------------------------------------------------------------------------------------------------------------------------------------------------------------------------------------------------------------------------------------------------------------------------------------------------------------------------------------------------------------------------------------------------------------------------------------------------------------------------------------------------------------------------------------------------------------------------------------------------------------------------------------------------------------------------------------------------------------------------------------------------------------------------------------------------------------------------------------------------------------------------------------------|-----------------------------|----------------------------|--|--|--|--|
|                                    |                                                                                                                                                                                                                                                                                                                                                                                                                                                                                                                                                                                                                                                                                                                                                                                                                                                                                                                                                                                  | Legal/Ta                    | x/Financial                |  |  |  |  |
| <br>Condo Fee:<br><b>\$488</b>     |                                                                                                                                                                                                                                                                                                                                                                                                                                                                                                                                                                                                                                                                                                                                                                                                                                                                                                                                                                                  | Title:<br><b>Fee Simple</b> | Zoning:<br><b>M-1 D100</b> |  |  |  |  |
|                                    |                                                                                                                                                                                                                                                                                                                                                                                                                                                                                                                                                                                                                                                                                                                                                                                                                                                                                                                                                                                  | Fee Freq:<br>Monthly        |                            |  |  |  |  |
| Legal Desc:                        | 1710624                                                                                                                                                                                                                                                                                                                                                                                                                                                                                                                                                                                                                                                                                                                                                                                                                                                                                                                                                                          | -                           |                            |  |  |  |  |
|                                    | Remarks                                                                                                                                                                                                                                                                                                                                                                                                                                                                                                                                                                                                                                                                                                                                                                                                                                                                                                                                                                          |                             |                            |  |  |  |  |
| Pub Rmks:                          | Visit REALTOR® website for additional information. This gorgeous condo in the popular family-friendly community of Sage Hill is modern, its one of the few with its<br>own ground-floor private entrance, so if you like to access the outdoors quickly (perfect for the pet owner), this is your unit! This unit has a wonderful modern flare<br>with its neutral colours, pride of ownership & no need to fumble with elevators to get in or out of the unit! The ample natural lighting & lots of windows alongside<br>that convenient separate entrance brings the unit brightness which is so important in the winter months. 2 generous-sized bedrooms (or convert one to a home<br>office). The master bedroom sports a large walkthrough closet that leads to the huge ensuite with double vanities. Owners are motivated so if you need a place<br>promptly, don't hesitate to check out this amazing condo in beautiful Sage Hill. Its a pretty amazing new community. |                             |                            |  |  |  |  |
| Inclusions:<br>Property Listed By: | Custom blackout/transitional blinds in both bedrooms staying. Black curtain rod in living room staying<br>PG Direct Realty Ltd.                                                                                                                                                                                                                                                                                                                                                                                                                                                                                                                                                                                                                                                                                                                                                                                                                                                  |                             |                            |  |  |  |  |