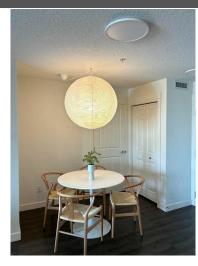

|                                                                                                               |                                                                                                                                       |               | Utilities and Features            |               |               |  |  |  |
|---------------------------------------------------------------------------------------------------------------|---------------------------------------------------------------------------------------------------------------------------------------|---------------|-----------------------------------|---------------|---------------|--|--|--|
| Roof:                                                                                                         | Asphalt Shingle                                                                                                                       |               | Construction:                     |               |               |  |  |  |
| Heating:                                                                                                      | Baseboard                                                                                                                             |               | Composite Siding,Stone,Wood Frame |               |               |  |  |  |
| Sewer:                                                                                                        |                                                                                                                                       |               | Flooring:                         |               |               |  |  |  |
| Ext Feat:                                                                                                     | Playground, Private Entrance                                                                                                          |               | Tile, Vinyl                       | Tile,Vinyl    |               |  |  |  |
|                                                                                                               |                                                                                                                                       |               | Water Source:                     | Water Source: |               |  |  |  |
|                                                                                                               |                                                                                                                                       |               | Fnd/Bsmt:                         |               |               |  |  |  |
|                                                                                                               |                                                                                                                                       |               | Poured Concrete                   |               |               |  |  |  |
| Kitchen Appl:                                                                                                 | Built-In Oven, Dishwasher, Electric Cooktop, Microwave, Range Hood, Refrigerator, See Remarks, Washer/Dryer Stacked, Window Coverings |               |                                   |               |               |  |  |  |
| Int Feat: Ceiling Fan(s), Double Vanity, Kitchen Island, Open Floorplan, Separate Entrance, Walk-In Closet(s) |                                                                                                                                       |               |                                   |               | -             |  |  |  |
| Utilities:                                                                                                    |                                                                                                                                       |               |                                   |               |               |  |  |  |
|                                                                                                               | Room Information                                                                                                                      |               |                                   |               |               |  |  |  |
| Room                                                                                                          | Level                                                                                                                                 | Dimensions    | Room                              | Level         | Dimensions    |  |  |  |
| Bedroom                                                                                                       | Main                                                                                                                                  | 8`6" x 9`11"  | Living Room                       | Main          | 11`2" x 12`0" |  |  |  |
| 4pc Bathroom                                                                                                  | Main                                                                                                                                  | 7`11" x 4`10" | Bedroom - Primary                 | Main          | 11`5" x 11`0" |  |  |  |
| Laundry                                                                                                       | Main                                                                                                                                  | 5`5" x 5`0"   | Walk-In Closet                    | Main          | 4`10" x 7`10" |  |  |  |
| Entrance                                                                                                      | Main                                                                                                                                  | 4`10" x 5`0"  | 4pc Ensuite bath                  | Main          | 7`10" x 7`3"  |  |  |  |
| Dining Room                                                                                                   | Main                                                                                                                                  | 8`2" x 8`4"   | Other                             | Main          | 6`2" x 31`8"  |  |  |  |