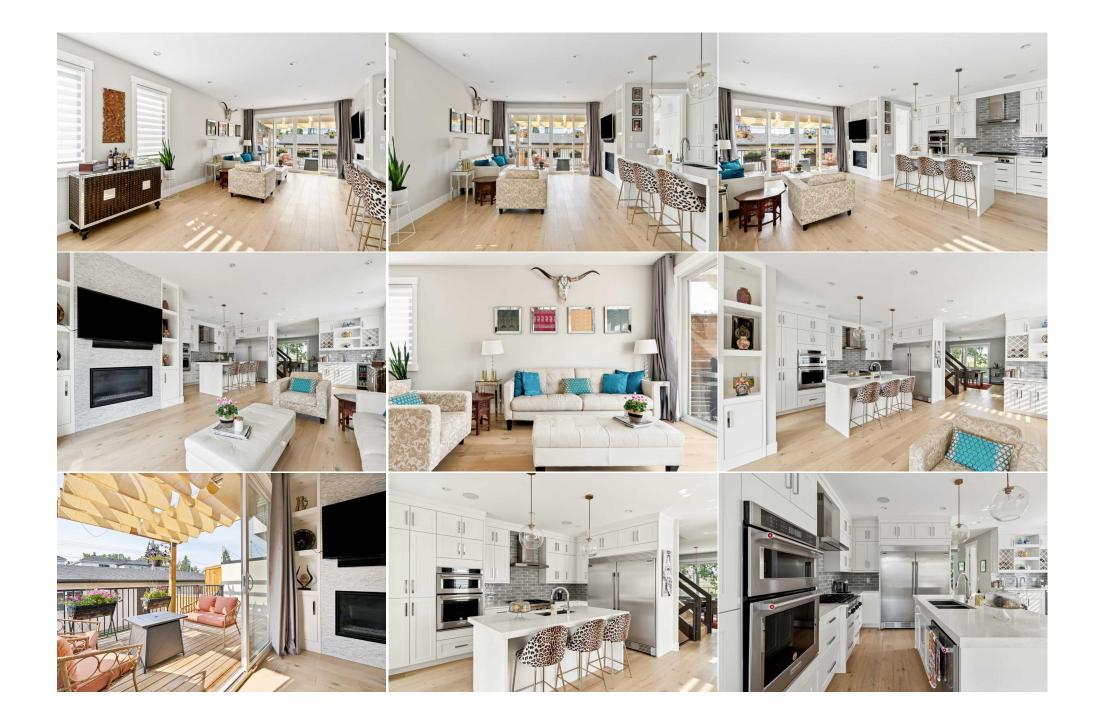

| Bedroom - Primary<br>3pc Bathroom<br>Bedroom<br>Furnace/Utility Room | Second<br>Basement<br>Basement<br>Basement                                                                                                                                                                                                                                                                                                                                                                                                                                                                                                                                                                                                                                                                                                                                                                                                                                                                                                                                                                                                                                                                                                                                                                                                                                                                                                                                                                                                                                                                                                                                                                                                                                                                                                                                                                                                                                                                                                | 14`2" x 13`11"<br>5`4" x 10`6"<br>14`1" x 10`9"<br>5`4" x 8`4" | Walk-In Closet<br>Other<br>Game Room<br>Legal/Tax/Financial | Second<br>Basement<br>Basement | 6`2" x 8`4"<br>9`6" x 4`7"<br>19`8" x 18`0" |  |  |  |
|----------------------------------------------------------------------|-------------------------------------------------------------------------------------------------------------------------------------------------------------------------------------------------------------------------------------------------------------------------------------------------------------------------------------------------------------------------------------------------------------------------------------------------------------------------------------------------------------------------------------------------------------------------------------------------------------------------------------------------------------------------------------------------------------------------------------------------------------------------------------------------------------------------------------------------------------------------------------------------------------------------------------------------------------------------------------------------------------------------------------------------------------------------------------------------------------------------------------------------------------------------------------------------------------------------------------------------------------------------------------------------------------------------------------------------------------------------------------------------------------------------------------------------------------------------------------------------------------------------------------------------------------------------------------------------------------------------------------------------------------------------------------------------------------------------------------------------------------------------------------------------------------------------------------------------------------------------------------------------------------------------------------------|----------------------------------------------------------------|-------------------------------------------------------------|--------------------------------|---------------------------------------------|--|--|--|
| Title:<br><b>Fee Simple</b><br>Legal Desc:                           | 1811759                                                                                                                                                                                                                                                                                                                                                                                                                                                                                                                                                                                                                                                                                                                                                                                                                                                                                                                                                                                                                                                                                                                                                                                                                                                                                                                                                                                                                                                                                                                                                                                                                                                                                                                                                                                                                                                                                                                                   | Zoning:<br>R-C2                                                | D                                                           |                                |                                             |  |  |  |
| Pub Rmks:<br>Inclusions:<br>Property Listed By:                      | OPEN HOUSE Sun Sep 1, 2-4 pm. Located across from a park on a quiet, south-backing, tree-lined cul-de-sac in desirable North Glenmore Park, this elegant and purposefully built home epitomizes timeless modern style with functional, comfortable living at its core. This professionally landscaped, family home is an architectural gem showcasing exemplary craftsmanship and an abundance of natural light. Featuring white oak hardwood floors, custom cabinetry and built-ins, quartz countertops, high-end hardware and fixtures, pot lights, skylights, custom drapery and blinds, and designer lighting, the home's luxurious details are evident in every room. Designed with family living and entertaining in mind, the open-concept living room with a cozy fireplace and wet bar seamlessly connects to an outdoor deck, complete with a pergola and sail shades for both sun and shade seekers. A comfortable separate dining area at the front of the home flows effortlessly into the chef's kitchen, equipped with top-of-the-line stainless steel appliances. Upstairs, you will find an office with custom built ins and three luxuriously appointed bedrooms, including a master suite with a private ensuite bathroom and walk-in closet. Two additional bedrooms share a well-appointed bath, and a convenient laundry room with a sink completes the upper floor. The lower level is brightened by large windows and offers a media room with a wet bar, ample storage, and a fourth bedroom with its own bath and walk-in closet. The oversized mudroom, featuring custom cubbies, leads to an inviting, low-maintenance, private outdoor oasis and an insulated two-car garage. Close to the amenities and stores of Marda Loop and Lakeview Village, playgrounds, parks, and schools, and only five minutes from downtown, this home is truly one of a kind. Don't miss the opportunity to make it yours. N/A |                                                                |                                                             |                                |                                             |  |  |  |