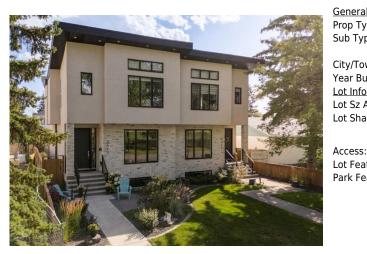

## 2417 52 Avenue, Calgary T3E 1K5

| MLS®#:  | A2158839 | Area:   | North Glenmore Par | <b>k</b> Listing | 08/30/24 | List Price: \$999,900      |
|---------|----------|---------|--------------------|------------------|----------|----------------------------|
|         |          |         |                    | Date:            |          |                            |
| Status: | Pending  | County: | Calgary            | Change:          | None     | Association: Fort McMurray |

| General Information |                                                                     |                     |       | DOM           |                       |  |
|---------------------|---------------------------------------------------------------------|---------------------|-------|---------------|-----------------------|--|
| Prop Type:          | Residential                                                         |                     |       | 20            |                       |  |
| Sub Type:           | Semi Detached (Hal                                                  | f                   |       | <u>Layout</u> |                       |  |
|                     | Duplex)                                                             | Finished Floor Area |       | Beds:         | 4(31)                 |  |
| City/Town:          | Calgary                                                             | Abv Sqft:           | 2,003 | Baths:        | 3.5 (3 1)             |  |
| Year Built:         | 2018                                                                | Low Sqft:           |       | Style:        | 2 Storey,Side by Side |  |
| Lot Information     |                                                                     | Ttl Sqft:           | 2,003 |               |                       |  |
| Lot Sz Ar:          | 2,981 sqft                                                          |                     |       | Parking       |                       |  |
| Lot Shape:          |                                                                     |                     |       | Ttl Park:     | 2                     |  |
|                     |                                                                     |                     |       | Garage Sz:    | 2                     |  |
| Access:             |                                                                     |                     |       | 5             |                       |  |
| Lot Feat:           | Back Lane,Back Yard,Low Maintenance Landscape,Level,Rectangular Lot |                     |       |               |                       |  |
| Park Feat:          | Double Garage Deta                                                  | ached               |       |               |                       |  |