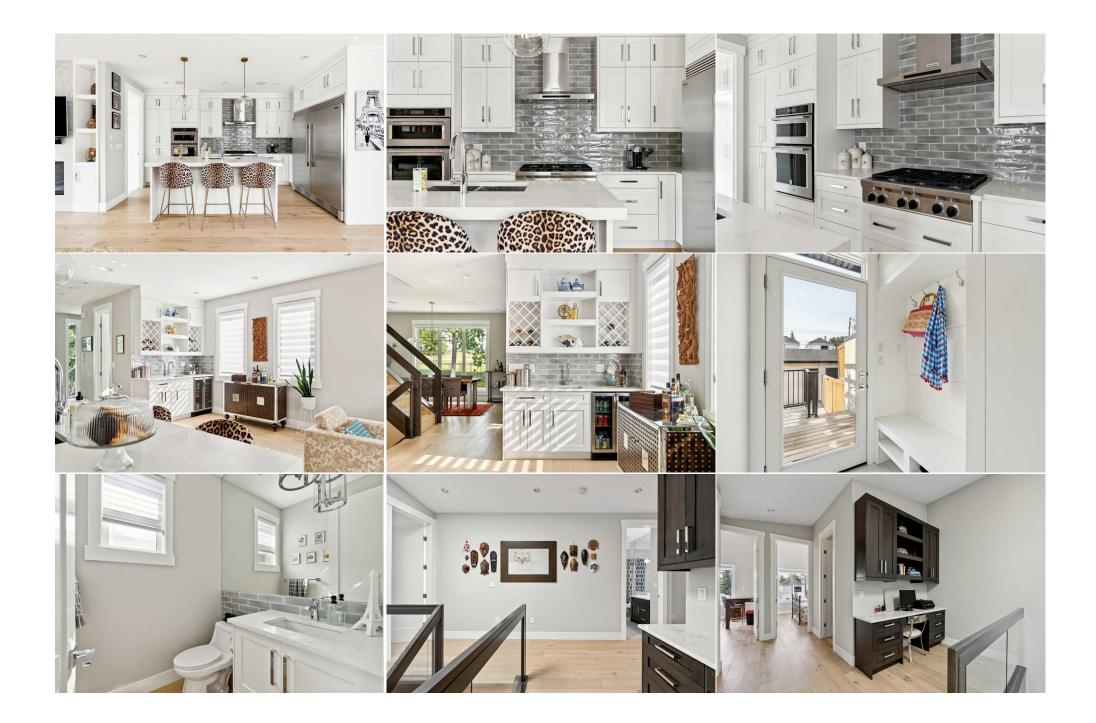

| Bedroom - Primary<br>3pc Bathroom<br>Bedroom<br>Furnace/Utility Room | Second<br>Basement<br>Basement<br>Basement                                                                                                                                                                                                                                                                                                                                                                                                                                                                                                                                                                                                                                                                                                                                                                                                                                                                                                                                                                                                                                                                                                                                                                                                                                                                                                                                                                                                                                                                                                                                                                                                                                                                                                                                                                                                                                                                                                | 14`2" x 13`11"<br>5`4" x 10`6"<br>14`1" x 10`9"<br>5`4" x 8`4" | Walk-In Closet<br>Other<br>Game Room<br>Legal/Tax/Financial | Second<br>Basement<br>Basement | 6`2" x 8`4"<br>9`6" x 4`7"<br>19`8" x 18`0" |  |  |  |
|----------------------------------------------------------------------|-------------------------------------------------------------------------------------------------------------------------------------------------------------------------------------------------------------------------------------------------------------------------------------------------------------------------------------------------------------------------------------------------------------------------------------------------------------------------------------------------------------------------------------------------------------------------------------------------------------------------------------------------------------------------------------------------------------------------------------------------------------------------------------------------------------------------------------------------------------------------------------------------------------------------------------------------------------------------------------------------------------------------------------------------------------------------------------------------------------------------------------------------------------------------------------------------------------------------------------------------------------------------------------------------------------------------------------------------------------------------------------------------------------------------------------------------------------------------------------------------------------------------------------------------------------------------------------------------------------------------------------------------------------------------------------------------------------------------------------------------------------------------------------------------------------------------------------------------------------------------------------------------------------------------------------------|----------------------------------------------------------------|-------------------------------------------------------------|--------------------------------|---------------------------------------------|--|--|--|
| Title:<br><b>Fee Simple</b><br>Legal Desc:                           | 1811759                                                                                                                                                                                                                                                                                                                                                                                                                                                                                                                                                                                                                                                                                                                                                                                                                                                                                                                                                                                                                                                                                                                                                                                                                                                                                                                                                                                                                                                                                                                                                                                                                                                                                                                                                                                                                                                                                                                                   | Zoning:<br>R-C2                                                | D                                                           |                                |                                             |  |  |  |
| Pub Rmks:<br>Inclusions:<br>Property Listed By:                      | OPEN HOUSE Sun Sep 1, 2-4 pm. Located across from a park on a quiet, south-backing, tree-lined cul-de-sac in desirable North Glenmore Park, this elegant and purposefully built home epitomizes timeless modern style with functional, comfortable living at its core. This professionally landscaped, family home is an architectural gem showcasing exemplary craftsmanship and an abundance of natural light. Featuring white oak hardwood floors, custom cabinetry and built-ins, quartz countertops, high-end hardware and fixtures, pot lights, skylights, custom drapery and blinds, and designer lighting, the home's luxurious details are evident in every room. Designed with family living and entertaining in mind, the open-concept living room with a cozy fireplace and wet bar seamlessly connects to an outdoor deck, complete with a pergola and sail shades for both sun and shade seekers. A comfortable separate dining area at the front of the home flows effortlessly into the chef's kitchen, equipped with top-of-the-line stainless steel appliances. Upstairs, you will find an office with custom built ins and three luxuriously appointed bedrooms, including a master suite with a private ensuite bathroom and walk-in closet. Two additional bedrooms share a well-appointed bath, and a convenient laundry room with a sink completes the upper floor. The lower level is brightened by large windows and offers a media room with a wet bar, ample storage, and a fourth bedroom with its own bath and walk-in closet. The oversized mudroom, featuring custom cubbies, leads to an inviting, low-maintenance, private outdoor oasis and an insulated two-car garage. Close to the amenities and stores of Marda Loop and Lakeview Village, playgrounds, parks, and schools, and only five minutes from downtown, this home is truly one of a kind. Don't miss the opportunity to make it yours. N/A |                                                                |                                                             |                                |                                             |  |  |  |