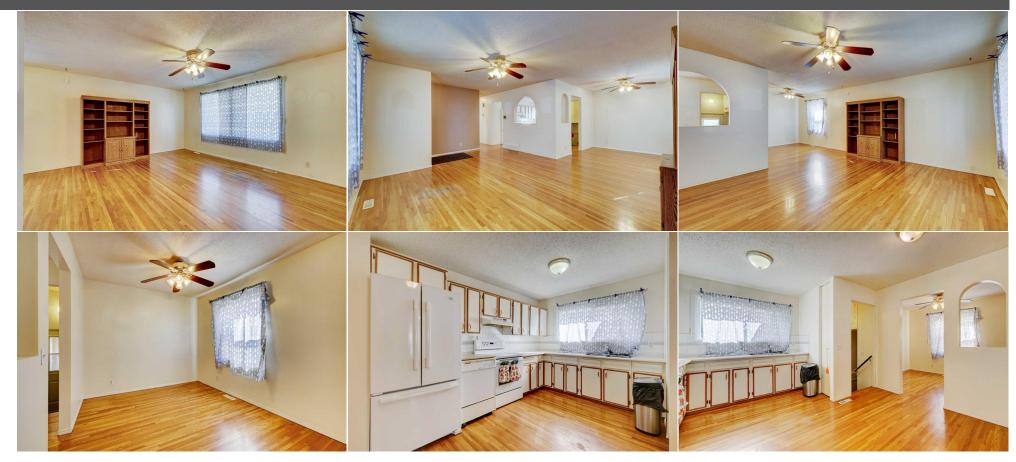

Utilities and Features

| Roof:<br>Heating:<br>Sewer:<br>Ext Feat: | Asphalt<br>Forced Air<br>Other |                               |                        | Construction:<br>Stucco,Wood Frame,Wood Sid<br>Flooring:<br>Carpet,Hardwood,Tile<br>Water Source:<br>Fnd/Bsmt:<br>Poured Concrete | ing   |                |
|------------------------------------------|--------------------------------|-------------------------------|------------------------|-----------------------------------------------------------------------------------------------------------------------------------|-------|----------------|
| Kitchen Appl:                            |                                | Dishwasher,Dryer,Electric Sto | ve,Refrigerator,Washer |                                                                                                                                   |       |                |
| Int Feat: See Remarks                    |                                |                               |                        |                                                                                                                                   |       |                |
| Utilities:                               | es:<br>Room Information        |                               |                        |                                                                                                                                   |       |                |
|                                          |                                |                               | Room                   |                                                                                                                                   |       |                |
| <u>Room</u>                              |                                | Level                         | <u>Dimensions</u>      | <u>Room</u>                                                                                                                       | Level | Dimensions     |
| Balcony                                  |                                | Main                          | 12`0" x 16`5"          | Bedroom - Primary                                                                                                                 | Main  | 13`1" x 10`10" |
| Living Room                              |                                | Main                          | 13`6" x 15`0"          | Dining Room                                                                                                                       | Main  | 10`0" x 9`0"   |
| Kitchen                                  |                                | Main                          | 13`2" x 13`0"          | Bedroom                                                                                                                           | Main  | 10`2" x 8`2"   |
| Bedroom                                  |                                | Main                          | 10`2" x 8`10"          | 2pc Ensuite bath                                                                                                                  | Main  | 4`6" x 5`0"    |
| 4pc Bathroom                             |                                | Main                          | 8`1" x 4`11"           | Bedroom                                                                                                                           | Lower | 13`1" x 10`2"  |
| Bedroom                                  |                                | Lower                         | 12`5" x 8`5"           | 4pc Bathroom                                                                                                                      | Lower | 7`5" x 4`11"   |
| Den                                      |                                | Lower                         | 9`10" x 8`5"           | Kitchen                                                                                                                           | Lower | 12`9" x 8`5"   |