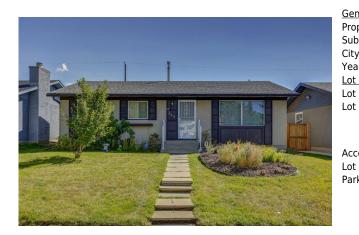

## 344 MANORA Road, Calgary T2A4R6

| MLS®#:  | A2158873 | Area:   | Marlborough Park | Listing | 08/20/24       | List Price: <b>\$569,900</b> |
|---------|----------|---------|------------------|---------|----------------|------------------------------|
|         |          |         |                  | Date:   |                |                              |
| Status: | Active   | County: | Calgary          | Change: | -\$10k, 12-Sep | Association: Fort McMurray   |

| ccess:<br>ot Feat:<br>ark Feat: | Backs on to Par<br>Parking Pad | k/Green Space     |           |            |           |
|---------------------------------|--------------------------------|-------------------|-----------|------------|-----------|
|                                 |                                |                   |           | Garage Sz: |           |
|                                 |                                |                   |           | Ttl Park:  | 2         |
| ot Shape:                       |                                |                   |           | Parking    |           |
| ot Sz Ar:                       | 4,994 sqft                     | Ttl Sqft:         | 1,075     |            |           |
| ot Information                  |                                | Low Sqft:         |           | Style:     | Bungalow  |
| ear Built:                      | 1974                           | Abv Sqft:         | 1,075     | Baths:     | 2.5 (2 1) |
| ity/Town:                       | Calgary                        | Finished Floor Ar | <u>ea</u> | Beds:      | 5 (3 2 )  |
| ub Type:                        | Detached                       |                   |           | Layout     |           |
| гор Туре:                       | Residential                    |                   |           | 30         |           |
| eneral Information              | <u>1</u>                       |                   |           | DOM        |           |

## 344 Manora Rd NE, Calgary, AB