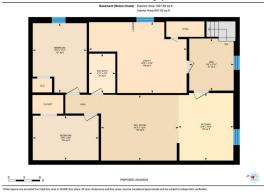

Utilities and Features

| Roof:<br>Heating:<br>Sewer:<br>Ext Feat: | Asphalt<br>Forced Air<br>Other |                               |                        | Construction:<br>Stucco,Wood Frame,Wood Sid<br>Flooring:<br>Carpet,Hardwood,Tile<br>Water Source:<br>Fnd/Bsmt:<br>Poured Concrete | ing   |                |
|------------------------------------------|--------------------------------|-------------------------------|------------------------|-----------------------------------------------------------------------------------------------------------------------------------|-------|----------------|
| Kitchen Appl:                            |                                | Dishwasher,Dryer,Electric Sto | ve,Refrigerator,Washer |                                                                                                                                   |       |                |
| Int Feat: See Remarks                    |                                |                               |                        |                                                                                                                                   |       |                |
| Utilities:                               | es:<br>Room Information        |                               |                        |                                                                                                                                   |       |                |
|                                          |                                |                               | Room                   |                                                                                                                                   |       |                |
| <u>Room</u>                              |                                | Level                         | <u>Dimensions</u>      | <u>Room</u>                                                                                                                       | Level | Dimensions     |
| Balcony                                  |                                | Main                          | 12`0" x 16`5"          | Bedroom - Primary                                                                                                                 | Main  | 13`1" x 10`10" |
| Living Room                              |                                | Main                          | 13`6" x 15`0"          | Dining Room                                                                                                                       | Main  | 10`0" x 9`0"   |
| Kitchen                                  |                                | Main                          | 13`2" x 13`0"          | Bedroom                                                                                                                           | Main  | 10`2" x 8`2"   |
| Bedroom                                  |                                | Main                          | 10`2" x 8`10"          | 2pc Ensuite bath                                                                                                                  | Main  | 4`6" x 5`0"    |
| 4pc Bathroom                             |                                | Main                          | 8`1" x 4`11"           | Bedroom                                                                                                                           | Lower | 13`1" x 10`2"  |
| Bedroom                                  |                                | Lower                         | 12`5" x 8`5"           | 4pc Bathroom                                                                                                                      | Lower | 7`5" x 4`11"   |
| Den                                      |                                | Lower                         | 9`10" x 8`5"           | Kitchen                                                                                                                           | Lower | 12`9" x 8`5"   |

| Game Room                          | Lower                                                                                                                                                                                                                                                                                                                        | 12`4" x 14`7" | Furnace/Utility Room<br>Legal/Tax/Financial | Lower | 13`4" x 18`5" |  |  |
|------------------------------------|------------------------------------------------------------------------------------------------------------------------------------------------------------------------------------------------------------------------------------------------------------------------------------------------------------------------------|---------------|---------------------------------------------|-------|---------------|--|--|
| Title:                             |                                                                                                                                                                                                                                                                                                                              | Zoning:       |                                             |       |               |  |  |
| Fee Simple<br>Legal Desc:          | 7410024                                                                                                                                                                                                                                                                                                                      | R-C1          |                                             |       |               |  |  |
| Legal Desc.                        | 7410024                                                                                                                                                                                                                                                                                                                      |               | Remarks                                     |       |               |  |  |
| Pub Rmks:                          | Charming bungalow with excellent investment potential! Spacious floor plan with 3 bedrooms up and 2 more bedrooms in the lower illegal suite. A sunroom off the kitchen adds more square footage and space for solitude. Backing onto a playground/park, this home is ideal for a family, investor or first time home buyer. |               |                                             |       |               |  |  |
| Inclusions:<br>Property Listed By: | cube freezer, wine shelving, BBQ, mower, shed and contents, wall unit, cabinet, China cabinet, window coverings, recliner, TV<br>RE/MAX Complete Realty                                                                                                                                                                      |               |                                             |       |               |  |  |