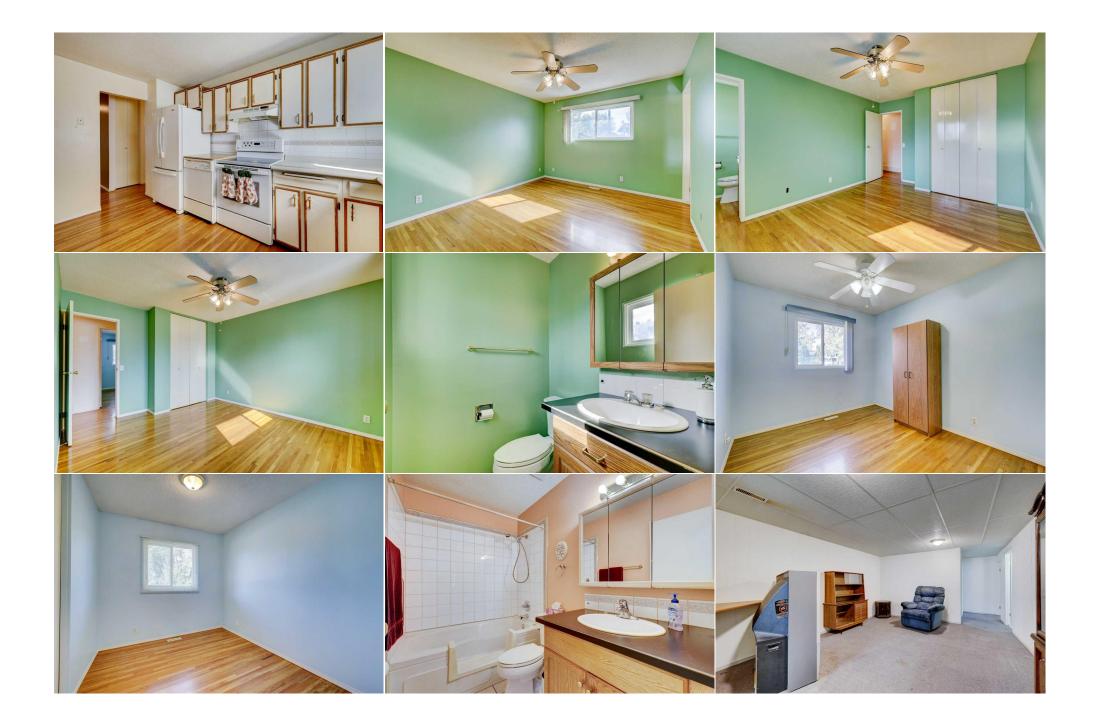

Utilities and Features

| Roof:<br>Heating:<br>Sewer:<br>Ext Feat: | Asphalt<br>Forced Air<br>Other |                               |                        | Construction:<br>Stucco,Wood Frame,Wood Sid<br>Flooring:<br>Carpet,Hardwood,Tile<br>Water Source:<br>Fnd/Bsmt:<br>Poured Concrete | ing   |                |
|------------------------------------------|--------------------------------|-------------------------------|------------------------|-----------------------------------------------------------------------------------------------------------------------------------|-------|----------------|
| Kitchen Appl:                            |                                | Dishwasher,Dryer,Electric Sto | ve,Refrigerator,Washer |                                                                                                                                   |       |                |
| Int Feat: See Remarks                    |                                |                               |                        |                                                                                                                                   |       |                |
| Utilities:                               | es:<br>Room Information        |                               |                        |                                                                                                                                   |       |                |
|                                          |                                |                               | Room                   |                                                                                                                                   |       |                |
| <u>Room</u>                              |                                | Level                         | <u>Dimensions</u>      | <u>Room</u>                                                                                                                       | Level | Dimensions     |
| Balcony                                  |                                | Main                          | 12`0" x 16`5"          | Bedroom - Primary                                                                                                                 | Main  | 13`1" x 10`10" |
| Living Room                              |                                | Main                          | 13`6" x 15`0"          | Dining Room                                                                                                                       | Main  | 10`0" x 9`0"   |
| Kitchen                                  |                                | Main                          | 13`2" x 13`0"          | Bedroom                                                                                                                           | Main  | 10`2" x 8`2"   |
| Bedroom                                  |                                | Main                          | 10`2" x 8`10"          | 2pc Ensuite bath                                                                                                                  | Main  | 4`6" x 5`0"    |
| 4pc Bathroom                             |                                | Main                          | 8`1" x 4`11"           | Bedroom                                                                                                                           | Lower | 13`1" x 10`2"  |
| Bedroom                                  |                                | Lower                         | 12`5" x 8`5"           | 4pc Bathroom                                                                                                                      | Lower | 7`5" x 4`11"   |
| Den                                      |                                | Lower                         | 9`10" x 8`5"           | Kitchen                                                                                                                           | Lower | 12`9" x 8`5"   |