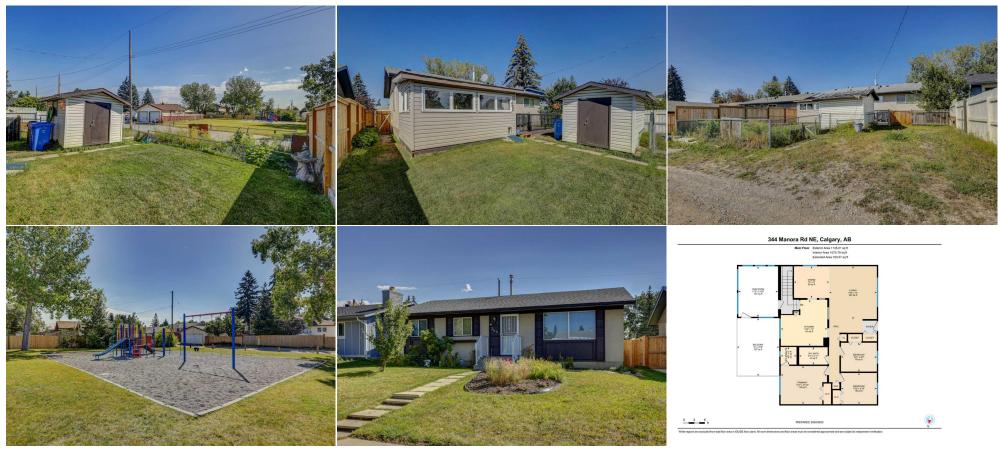

## 344 MANORA Road, Calgary T2A4R6

| MLS®#:  | A2158873 | Area:   | Marlborough Park | Listing | 08/20/24       | List Price: <b>\$569,900</b> |
|---------|----------|---------|------------------|---------|----------------|------------------------------|
|         |          |         |                  | Date:   |                |                              |
| Status: | Active   | County: | Calgary          | Change: | -\$10k, 12-Sep | Association: Fort McMurray   |

| ccess:<br>ot Feat:<br>ark Feat: | Backs on to Par<br>Parking Pad | k/Green Space     |           |            |           |
|---------------------------------|--------------------------------|-------------------|-----------|------------|-----------|
|                                 |                                |                   |           | Garage Sz: |           |
|                                 |                                |                   |           | Ttl Park:  | 2         |
| ot Shape:                       |                                |                   |           | Parking    |           |
| ot Sz Ar:                       | 4,994 sqft                     | Ttl Sqft:         | 1,075     |            |           |
| ot Information                  |                                | Low Sqft:         |           | Style:     | Bungalow  |
| ear Built:                      | 1974                           | Abv Sqft:         | 1,075     | Baths:     | 2.5 (2 1) |
| ity/Town:                       | Calgary                        | Finished Floor Ar | <u>ea</u> | Beds:      | 5 (3 2 )  |
| ub Type:                        | Detached                       |                   |           | Layout     |           |
| гор Туре:                       | Residential                    |                   |           | 30         |           |
| eneral Information              | <u>1</u>                       |                   |           | DOM        |           |

Utilities and Features

| Roof:<br>Heating:<br>Sewer:<br>Ext Feat: | Asphalt<br>Forced Air<br>Other |                               |                        | Construction:<br>Stucco,Wood Frame,Wood Sid<br>Flooring:<br>Carpet,Hardwood,Tile<br>Water Source:<br>Fnd/Bsmt:<br>Poured Concrete | ing   |                |
|------------------------------------------|--------------------------------|-------------------------------|------------------------|-----------------------------------------------------------------------------------------------------------------------------------|-------|----------------|
| Kitchen Appl:                            |                                | Dishwasher,Dryer,Electric Sto | ve,Refrigerator,Washer |                                                                                                                                   |       |                |
| Int Feat: See Remarks                    |                                |                               |                        |                                                                                                                                   |       |                |
| Utilities:                               | es:<br>Room Information        |                               |                        |                                                                                                                                   |       |                |
|                                          |                                |                               | Room                   |                                                                                                                                   |       |                |
| <u>Room</u>                              |                                | Level                         | <u>Dimensions</u>      | <u>Room</u>                                                                                                                       | Level | Dimensions     |
| Balcony                                  |                                | Main                          | 12`0" x 16`5"          | Bedroom - Primary                                                                                                                 | Main  | 13`1" x 10`10" |
| Living Room                              |                                | Main                          | 13`6" x 15`0"          | Dining Room                                                                                                                       | Main  | 10`0" x 9`0"   |
| Kitchen                                  |                                | Main                          | 13`2" x 13`0"          | Bedroom                                                                                                                           | Main  | 10`2" x 8`2"   |
| Bedroom                                  |                                | Main                          | 10`2" x 8`10"          | 2pc Ensuite bath                                                                                                                  | Main  | 4`6" x 5`0"    |
| 4pc Bathroom                             |                                | Main                          | 8`1" x 4`11"           | Bedroom                                                                                                                           | Lower | 13`1" x 10`2"  |
| Bedroom                                  |                                | Lower                         | 12`5" x 8`5"           | 4pc Bathroom                                                                                                                      | Lower | 7`5" x 4`11"   |
| Den                                      |                                | Lower                         | 9`10" x 8`5"           | Kitchen                                                                                                                           | Lower | 12`9" x 8`5"   |

| Game Room                          | Lower                                                                                                                                                                                                                                                                                                                        | 12`4" x 14`7" | Furnace/Utility Room<br>Legal/Tax/Financial | Lower | 13`4" x 18`5" |  |  |
|------------------------------------|------------------------------------------------------------------------------------------------------------------------------------------------------------------------------------------------------------------------------------------------------------------------------------------------------------------------------|---------------|---------------------------------------------|-------|---------------|--|--|
| Title:                             |                                                                                                                                                                                                                                                                                                                              | Zoning:       |                                             |       |               |  |  |
| Fee Simple<br>Legal Desc:          | 7410024                                                                                                                                                                                                                                                                                                                      | R-C1          |                                             |       |               |  |  |
| Legal Desc.                        | 7410024                                                                                                                                                                                                                                                                                                                      |               | Remarks                                     |       |               |  |  |
| Pub Rmks:                          | Charming bungalow with excellent investment potential! Spacious floor plan with 3 bedrooms up and 2 more bedrooms in the lower illegal suite. A sunroom off the kitchen adds more square footage and space for solitude. Backing onto a playground/park, this home is ideal for a family, investor or first time home buyer. |               |                                             |       |               |  |  |
| Inclusions:<br>Property Listed By: | cube freezer, wine shelving, BBQ, mower, shed and contents, wall unit, cabinet, China cabinet, window coverings, recliner, TV<br>RE/MAX Complete Realty                                                                                                                                                                      |               |                                             |       |               |  |  |

## 344 Manora Rd NE, Calgary, AB