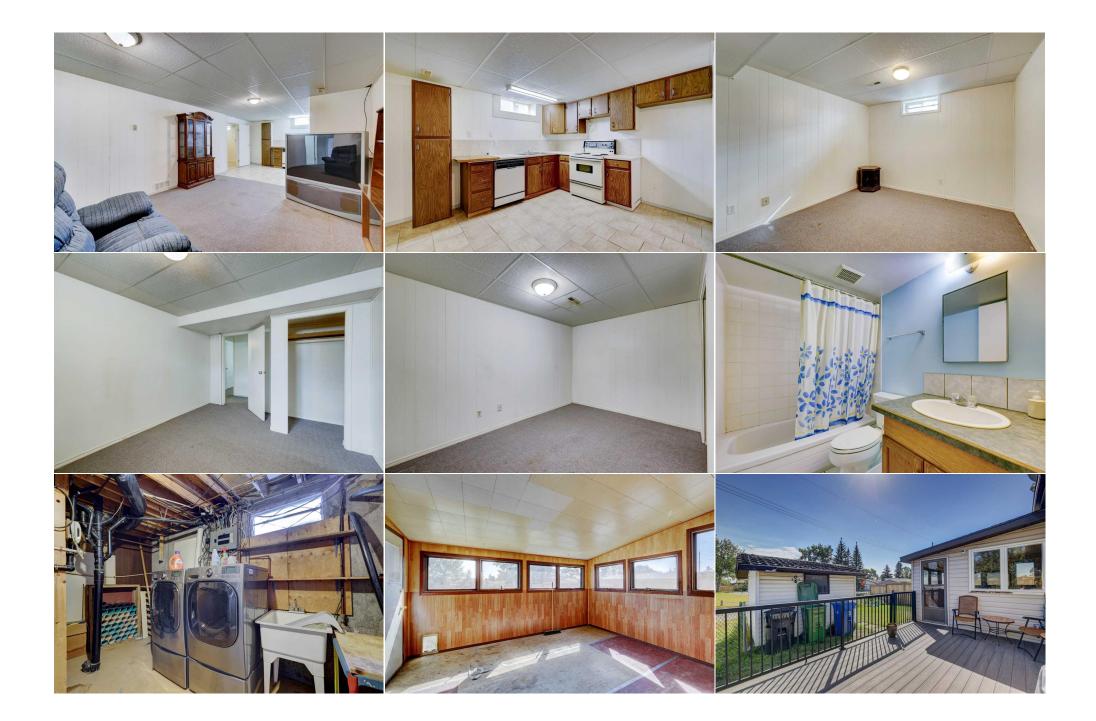

| Game Room                          | Lower                                                                                                                                                                                                                                                                                                                        | 12`4" x 14`7" | Furnace/Utility Room<br>Legal/Tax/Financial | Lower | 13`4" x 18`5" |  |  |
|------------------------------------|------------------------------------------------------------------------------------------------------------------------------------------------------------------------------------------------------------------------------------------------------------------------------------------------------------------------------|---------------|---------------------------------------------|-------|---------------|--|--|
| Title:                             |                                                                                                                                                                                                                                                                                                                              | Zoning:       |                                             |       |               |  |  |
| Fee Simple<br>Legal Desc:          | 7410024                                                                                                                                                                                                                                                                                                                      | R-C1          |                                             |       |               |  |  |
| Legal Desc.                        | 7410024                                                                                                                                                                                                                                                                                                                      |               | Remarks                                     |       |               |  |  |
| Pub Rmks:                          | Charming bungalow with excellent investment potential! Spacious floor plan with 3 bedrooms up and 2 more bedrooms in the lower illegal suite. A sunroom off the kitchen adds more square footage and space for solitude. Backing onto a playground/park, this home is ideal for a family, investor or first time home buyer. |               |                                             |       |               |  |  |
| Inclusions:<br>Property Listed By: | cube freezer, wine shelving, BBQ, mower, shed and contents, wall unit, cabinet, China cabinet, window coverings, recliner, TV<br>RE/MAX Complete Realty                                                                                                                                                                      |               |                                             |       |               |  |  |