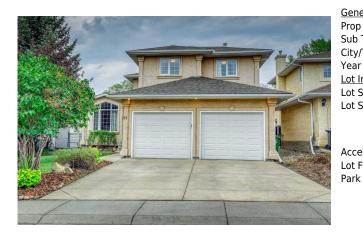

## 81 GLENEAGLES Close, Cochrane T4C 1N7

| MLS®#:  | A2158974 | Area:   | GlenEagles               | Listing | 08/22/24       | List Price: <b>\$949,900</b> |
|---------|----------|---------|--------------------------|---------|----------------|------------------------------|
|         |          |         |                          | Date:   |                |                              |
| Status: | Active   | County: | <b>Rocky View County</b> | Change: | -\$29k, 12-Sep | Association: Fort McMurray   |

| neral Information  | Residential                                                 |                   |       | <u>DOM</u><br>27 |           |  |
|--------------------|-------------------------------------------------------------|-------------------|-------|------------------|-----------|--|
| p Type:            |                                                             |                   |       |                  |           |  |
| b Type:            | Detached                                                    |                   |       | <u>Layout</u>    |           |  |
| y/Town:            | Cochrane                                                    | Finished Floor Ar | ea    | Beds:            | 4(31)     |  |
| ar Built:          | 1995                                                        | Abv Sqft:         | 1,976 | Baths:           | 3.5 (3 1) |  |
| <u>Information</u> |                                                             | Low Sqft:         |       | Style:           | 2 Storey  |  |
| : Sz Ar:           | 6,299 sqft                                                  | Ttl Sqft:         | 1,976 |                  |           |  |
| Shape:             |                                                             |                   |       | Parking          |           |  |
|                    |                                                             |                   |       | Ttl Park:        | 4         |  |
|                    |                                                             |                   |       |                  |           |  |
|                    |                                                             |                   |       | Garage Sz:       | 2         |  |
| cess:              |                                                             |                   |       |                  |           |  |
| : Feat:            | Back Yard,Garden,Landscaped,Many Trees,On Golf Course,Views |                   |       |                  |           |  |
| rk Feat:           | Double Garage Attached                                      |                   |       |                  |           |  |