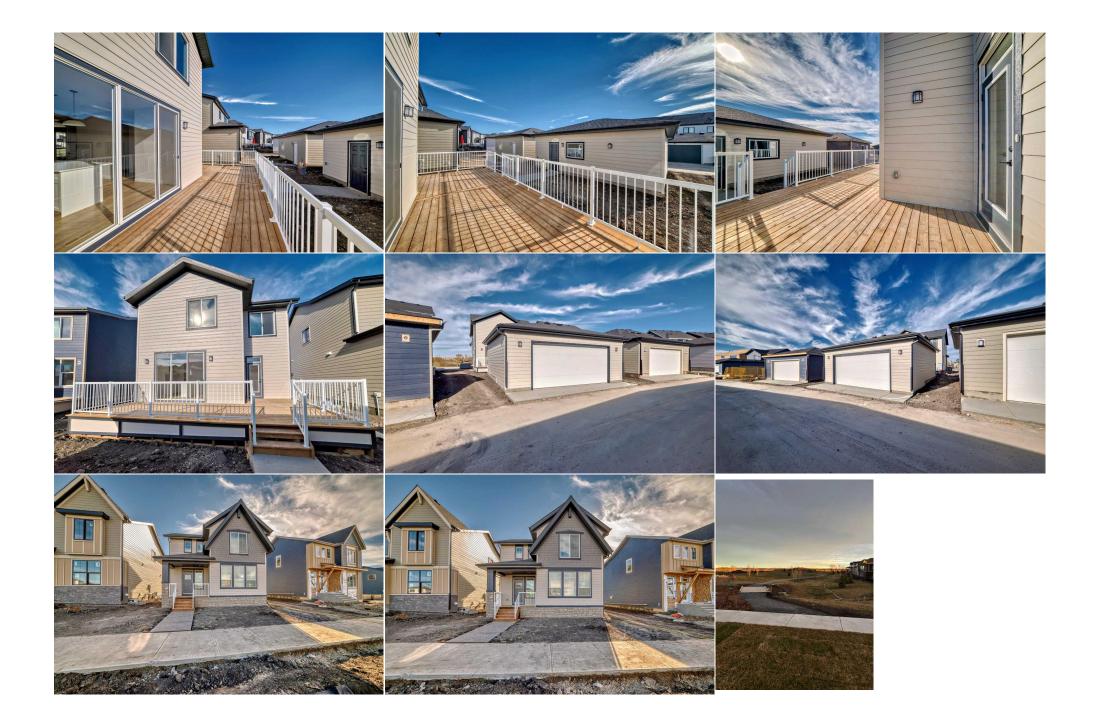

| eral Information |                                                                        |                    |           | DOM             |           |  |  |
|------------------|------------------------------------------------------------------------|--------------------|-----------|-----------------|-----------|--|--|
| Туре:            | Residential                                                            |                    |           | 187             |           |  |  |
| Гуре:            | Detached                                                               |                    |           | <u>Layout</u>   |           |  |  |
| Town:            | Rural Rocky View                                                       | Finished Floor Are | <u>ea</u> | Beds:           | 3 (3 )    |  |  |
|                  | County                                                                 | Abv Sqft:          | 2,059     | Baths:          | 2.5 (2 1) |  |  |
| Built:           | 2024                                                                   | Low Sqft:          |           | Style:          | 2 Storey  |  |  |
| nformation       |                                                                        | Ttl Sqft:          | 2,059     |                 |           |  |  |
| z Ar:            | 4,380 sqft                                                             |                    |           | <b>D</b> e d ha |           |  |  |
| hape:            | •                                                                      |                    |           | <u>Parking</u>  |           |  |  |
| nupe.            |                                                                        |                    |           | Ttl Park:       | 2         |  |  |
|                  |                                                                        |                    |           | Garage Sz:      | 2         |  |  |
| SS:              |                                                                        |                    |           |                 |           |  |  |
| eat:             | Back Lane,Back Yard,Interior Lot,Low Maintenance Landscape,See Remarks |                    |           |                 |           |  |  |

Back Lane,Back Yard,Interior Lot,Low Maintenance Landscape,See Remarks Double Garage Detached

Utilities and Features

| Roof:Asphalt ShHeating:Forced AirSewer:OtherExt Feat:Other                                                                                                    |             | 2                |                               | Construction:<br>Veneer,Wood Frame<br>Flooring:<br>Carpet,Ceramic Tile,Lam<br>Water Source:<br>Co-operative | inate                                     |                                |
|---------------------------------------------------------------------------------------------------------------------------------------------------------------|-------------|------------------|-------------------------------|-------------------------------------------------------------------------------------------------------------|-------------------------------------------|--------------------------------|
|                                                                                                                                                               |             |                  |                               | Fnd/Bsmt:<br><b>Poured Concrete</b>                                                                         |                                           |                                |
| Kitchen Appl: Dishwasher,Electric Stove,Garage Control(s),Microwave   Int Feat: Bathroom Rough-in,Built-in Features,Closet Organizers   Utilities: Utilities: |             |                  | · •                           | tchen Island,No Animal Hom                                                                                  | e,Open Floorplan,Pantry,Walk-In Closet(s) |                                |
|                                                                                                                                                               |             |                  |                               | Room Information                                                                                            |                                           |                                |
| Room                                                                                                                                                          |             | Level            | Dimensions                    | Room                                                                                                        | Level                                     | Dimensions                     |
| Walk-In Clos                                                                                                                                                  |             | Second           | 9`8" x 5`10"                  | 5pc Ensuite bath                                                                                            | Second                                    | 11`6" x 12`2"                  |
|                                                                                                                                                               | et          | Jeconu           | J U X J 10                    | Spe Ensure bath                                                                                             | Jecona                                    | 11 0 X 12 2                    |
| Bedroom - P                                                                                                                                                   |             | Second           | 13`0" x 12`8"                 | Bonus Room                                                                                                  | Second                                    | 11 6 x 12 2<br>14`2" x 10`4"   |
| Bedroom - Pr<br>4pc Bathroor                                                                                                                                  | rimary      |                  |                               | •                                                                                                           |                                           |                                |
|                                                                                                                                                               | rimary      | Second           | 13`0" x 12`8"                 | Bonus Room                                                                                                  | Second                                    | 14`2" x 10`4"                  |
| 4pc Bathroo                                                                                                                                                   | rimary<br>m | Second<br>Second | 13`0" x 12`8"<br>6`0" x 12`0" | Bonus Room<br>Bedroom                                                                                       | Second<br>Second                          | 14`2" x 10`4"<br>10`0" x 11`4" |