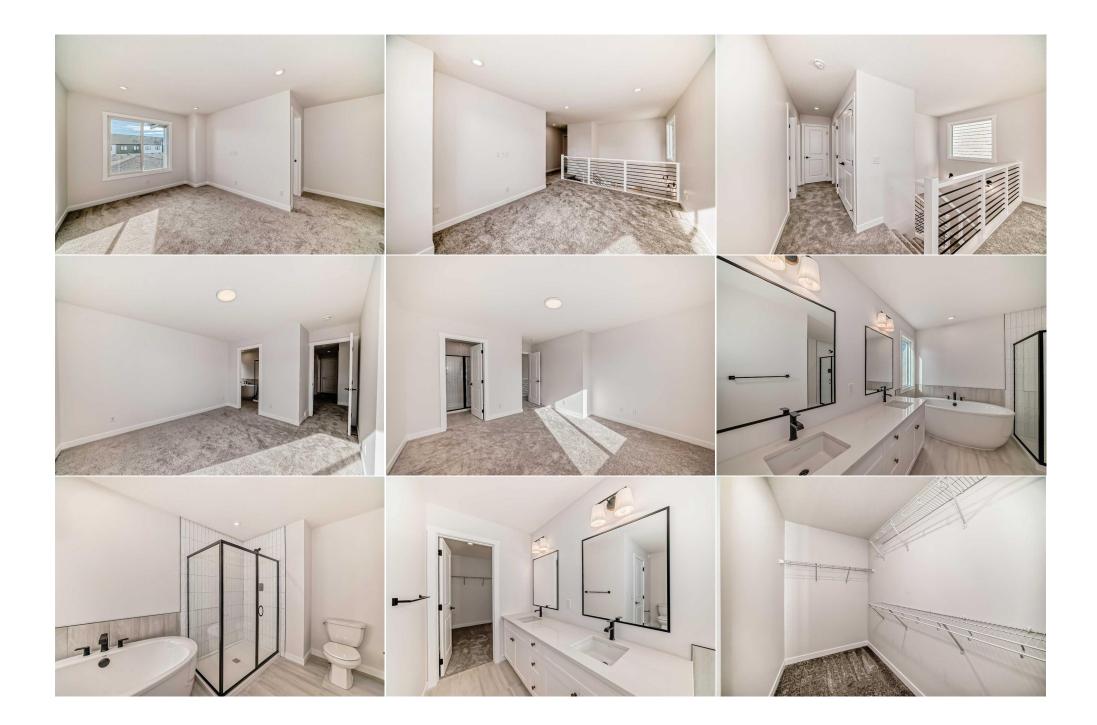

Back Lane,Back Yard,Interior Lot,Low Maintenance Landscape,See Remarks Double Garage Detached

Utilities and Features

| Roof:Asphalt ShHeating:Forced AirSewer:OtherExt Feat:Other                                                                                                    |             | 2                |                               | Construction:<br>Veneer,Wood Frame<br>Flooring:<br>Carpet,Ceramic Tile,Lam<br>Water Source:<br>Co-operative | inate                                     |                                |
|---------------------------------------------------------------------------------------------------------------------------------------------------------------|-------------|------------------|-------------------------------|-------------------------------------------------------------------------------------------------------------|-------------------------------------------|--------------------------------|
|                                                                                                                                                               |             |                  |                               | Fnd/Bsmt:<br><b>Poured Concrete</b>                                                                         |                                           |                                |
| Kitchen Appl: Dishwasher,Electric Stove,Garage Control(s),Microwave   Int Feat: Bathroom Rough-in,Built-in Features,Closet Organizers   Utilities: Utilities: |             |                  | · •                           | tchen Island,No Animal Hom                                                                                  | e,Open Floorplan,Pantry,Walk-In Closet(s) |                                |
|                                                                                                                                                               |             |                  |                               | Room Information                                                                                            |                                           |                                |
| Room                                                                                                                                                          |             | Level            | Dimensions                    | Room                                                                                                        | Level                                     | Dimensions                     |
| Walk-In Clos                                                                                                                                                  |             | Second           | 9`8" x 5`10"                  | 5pc Ensuite bath                                                                                            | Second                                    | 11`6" x 12`2"                  |
|                                                                                                                                                               | et          | Jeconu           | J U X J 10                    | Spe Ensure bath                                                                                             | Jecona                                    | 11 0 X 12 2                    |
| Bedroom - P                                                                                                                                                   |             | Second           | 13`0" x 12`8"                 | Bonus Room                                                                                                  | Second                                    | 11 6 x 12 2<br>14`2" x 10`4"   |
| Bedroom - Pr<br>4pc Bathroor                                                                                                                                  | rimary      |                  |                               | •                                                                                                           |                                           |                                |
|                                                                                                                                                               | rimary      | Second           | 13`0" x 12`8"                 | Bonus Room                                                                                                  | Second                                    | 14`2" x 10`4"                  |
| 4pc Bathroo                                                                                                                                                   | rimary<br>m | Second<br>Second | 13`0" x 12`8"<br>6`0" x 12`0" | Bonus Room<br>Bedroom                                                                                       | Second<br>Second                          | 14`2" x 10`4"<br>10`0" x 11`4" |

| Dining Room<br>Den                              | Main<br>Main | 10`8" x 15`0"<br>8`10" x 9`0" | Pantry              | Main | 5`2" x 6`2" |  |
|-------------------------------------------------|--------------|-------------------------------|---------------------|------|-------------|--|
| Den                                             | Maili        | 0 10 19 0                     | Legal/Tax/Financial |      |             |  |
| Title:<br><b>Fee Simple</b><br>Legal Desc:      | 2312501      | Zoning:<br>R1A                | Remarks             |      |             |  |
| Pub Rmks:<br>Inclusions:<br>Property Listed By: |              |                               |                     |      |             |  |