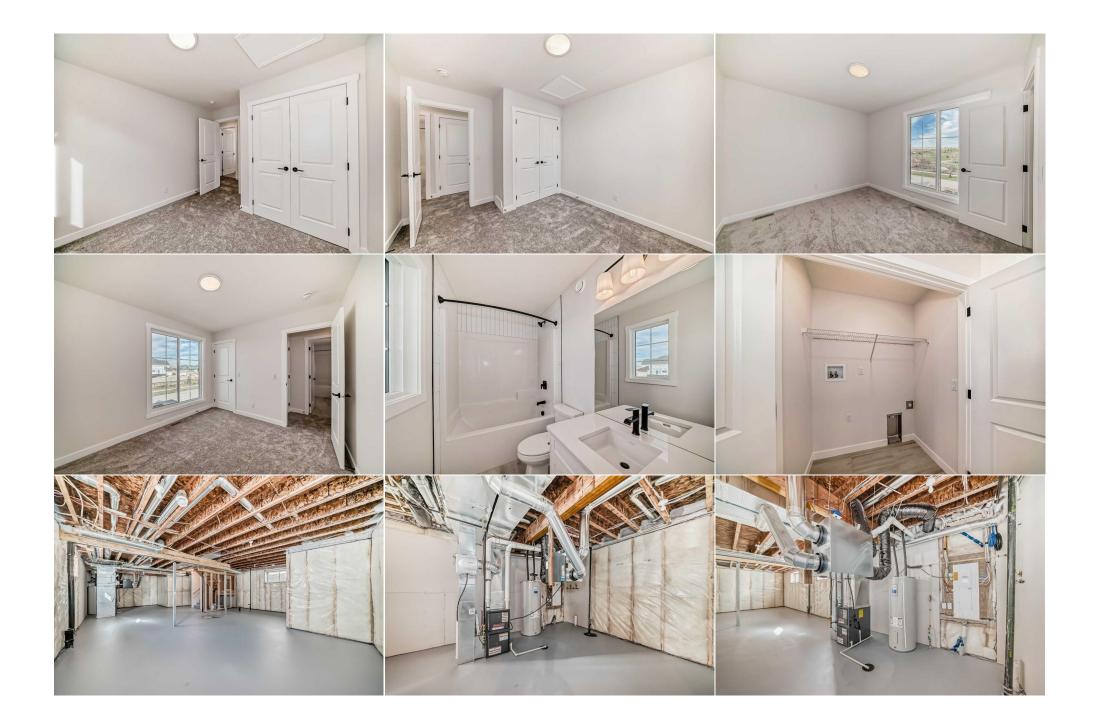

Back Lane,Back Yard,Interior Lot,Low Maintenance Landscape,See Remarks Double Garage Detached

Utilities and Features

| Roof:Asphalt ShHeating:Forced AirSewer:OtherExt Feat:Other                                                                                                    |             | 2                |                               | Construction:<br>Veneer,Wood Frame<br>Flooring:<br>Carpet,Ceramic Tile,Lam<br>Water Source:<br>Co-operative | inate                                     |                                |
|---------------------------------------------------------------------------------------------------------------------------------------------------------------|-------------|------------------|-------------------------------|-------------------------------------------------------------------------------------------------------------|-------------------------------------------|--------------------------------|
|                                                                                                                                                               |             |                  |                               | Fnd/Bsmt:<br><b>Poured Concrete</b>                                                                         |                                           |                                |
| Kitchen Appl: Dishwasher,Electric Stove,Garage Control(s),Microwave   Int Feat: Bathroom Rough-in,Built-in Features,Closet Organizers   Utilities: Utilities: |             |                  | · •                           | tchen Island,No Animal Hom                                                                                  | e,Open Floorplan,Pantry,Walk-In Closet(s) |                                |
|                                                                                                                                                               |             |                  |                               | Room Information                                                                                            |                                           |                                |
| Room                                                                                                                                                          |             | Level            | Dimensions                    | Room                                                                                                        | Level                                     | Dimensions                     |
| Walk-In Clos                                                                                                                                                  |             | Second           | 9`8" x 5`10"                  | 5pc Ensuite bath                                                                                            | Second                                    | 11`6" x 12`2"                  |
|                                                                                                                                                               | et          | Jeconu           | J U X J 10                    | Spe Ensure bath                                                                                             | Jecona                                    | 11 0 X 12 2                    |
| Bedroom - P                                                                                                                                                   |             | Second           | 13`0" x 12`8"                 | Bonus Room                                                                                                  | Second                                    | 11 6 x 12 2<br>14`2" x 10`4"   |
| Bedroom - Pr<br>4pc Bathroor                                                                                                                                  | rimary      |                  |                               | •                                                                                                           |                                           |                                |
|                                                                                                                                                               | rimary      | Second           | 13`0" x 12`8"                 | Bonus Room                                                                                                  | Second                                    | 14`2" x 10`4"                  |
| 4pc Bathroo                                                                                                                                                   | rimary<br>m | Second<br>Second | 13`0" x 12`8"<br>6`0" x 12`0" | Bonus Room<br>Bedroom                                                                                       | Second<br>Second                          | 14`2" x 10`4"<br>10`0" x 11`4" |

| Dining Room<br>Den                              | Main<br>Main | 10`8" x 15`0"<br>8`10" x 9`0" | Pantry              | Main | 5`2" x 6`2" |  |
|-------------------------------------------------|--------------|-------------------------------|---------------------|------|-------------|--|
| Den                                             | Maili        | 0 10 19 0                     | Legal/Tax/Financial |      |             |  |
| Title:<br><b>Fee Simple</b><br>Legal Desc:      | 2312501      | Zoning:<br>R1A                | Remarks             |      |             |  |
| Pub Rmks:<br>Inclusions:<br>Property Listed By: |              |                               |                     |      |             |  |