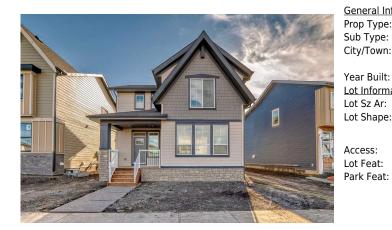

## 163 HARMONY Circle, Rural Rocky View County T3Z 0H8

| MLS®#:  | A2159027 | Area:   | Harmony                  | Listing<br>Date: | 08/19/24       | List Price: <b>\$789,700</b> |
|---------|----------|---------|--------------------------|------------------|----------------|------------------------------|
| Status: | Active   | County: | <b>Rocky View County</b> |                  | -\$100, 19-Feb | Association: Fort McMurray   |

| eral Information |                                                                        |                    |           | DOM             |           |  |  |
|------------------|------------------------------------------------------------------------|--------------------|-----------|-----------------|-----------|--|--|
| Туре:            | Residential                                                            |                    |           | 187             |           |  |  |
| Гуре:            | Detached                                                               |                    |           | <u>Layout</u>   |           |  |  |
| Town:            | Rural Rocky View                                                       | Finished Floor Are | <u>ea</u> | Beds:           | 3 (3 )    |  |  |
|                  | County                                                                 | Abv Sqft:          | 2,059     | Baths:          | 2.5 (2 1) |  |  |
| Built:           | 2024                                                                   | Low Sqft:          |           | Style:          | 2 Storey  |  |  |
| nformation       |                                                                        | Ttl Sqft:          | 2,059     |                 |           |  |  |
| z Ar:            | 4,380 sqft                                                             |                    |           | <b>D</b> e d ha |           |  |  |
| hape:            | •                                                                      |                    |           | <u>Parking</u>  |           |  |  |
| nupe.            |                                                                        |                    |           | Ttl Park:       | 2         |  |  |
|                  |                                                                        |                    |           | Garage Sz:      | 2         |  |  |
| SS:              |                                                                        |                    |           |                 |           |  |  |
| eat:             | Back Lane,Back Yard,Interior Lot,Low Maintenance Landscape,See Remarks |                    |           |                 |           |  |  |