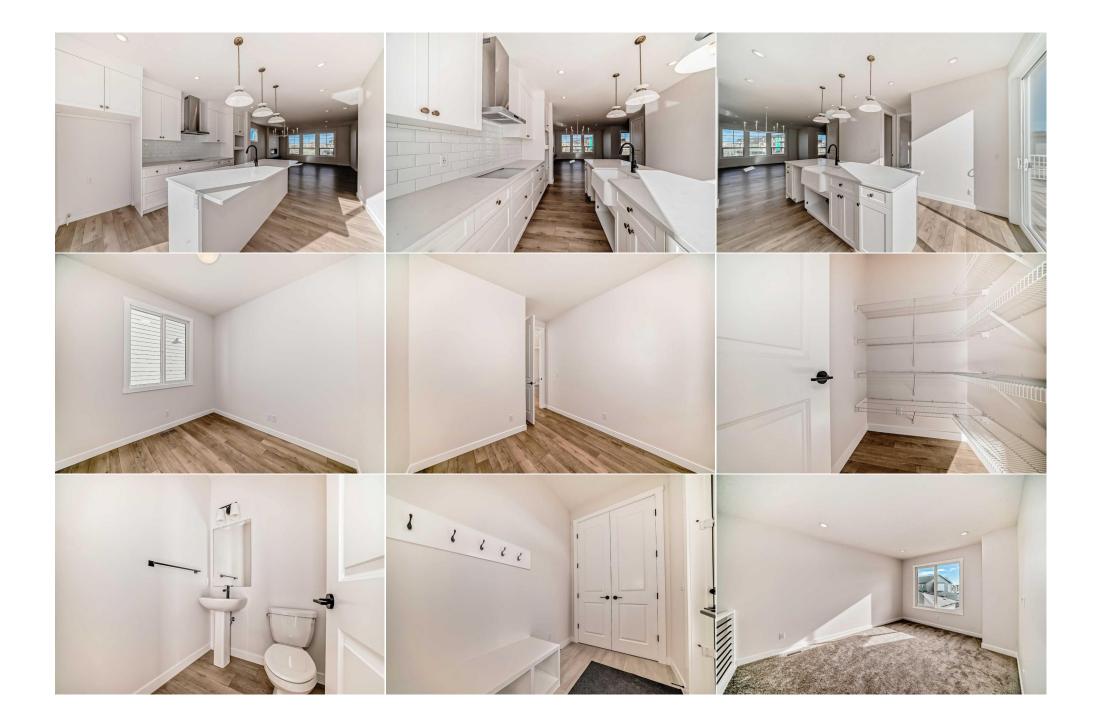

Back Lane,Back Yard,Interior Lot,Low Maintenance Landscape,See Remarks Double Garage Detached

Utilities and Features

| Roof:Asphalt ShHeating:Forced AirSewer:OtherExt Feat:Other                                                                                                    |             | 2                |                               | Construction:<br>Veneer,Wood Frame<br>Flooring:<br>Carpet,Ceramic Tile,Lam<br>Water Source:<br>Co-operative | inate                                     |                                |
|---------------------------------------------------------------------------------------------------------------------------------------------------------------|-------------|------------------|-------------------------------|-------------------------------------------------------------------------------------------------------------|-------------------------------------------|--------------------------------|
|                                                                                                                                                               |             |                  |                               | Fnd/Bsmt:<br><b>Poured Concrete</b>                                                                         |                                           |                                |
| Kitchen Appl: Dishwasher,Electric Stove,Garage Control(s),Microwave   Int Feat: Bathroom Rough-in,Built-in Features,Closet Organizers   Utilities: Utilities: |             |                  | · •                           | tchen Island,No Animal Hom                                                                                  | e,Open Floorplan,Pantry,Walk-In Closet(s) |                                |
|                                                                                                                                                               |             |                  |                               | Room Information                                                                                            |                                           |                                |
| Room                                                                                                                                                          |             | Level            | Dimensions                    | Room                                                                                                        | Level                                     | Dimensions                     |
| Walk-In Clos                                                                                                                                                  |             | Second           | 9`8" x 5`10"                  | 5pc Ensuite bath                                                                                            | Second                                    | 11`6" x 12`2"                  |
|                                                                                                                                                               | et          | Jeconu           | J U X J 10                    | Spe Ensure bath                                                                                             | Jecona                                    | 11 0 X 12 2                    |
| Bedroom - P                                                                                                                                                   |             | Second           | 13`0" x 12`8"                 | Bonus Room                                                                                                  | Second                                    | 11 6 x 12 2<br>14`2" x 10`4"   |
| Bedroom - Pr<br>4pc Bathroor                                                                                                                                  | rimary      |                  |                               | •                                                                                                           |                                           |                                |
|                                                                                                                                                               | rimary      | Second           | 13`0" x 12`8"                 | Bonus Room                                                                                                  | Second                                    | 14`2" x 10`4"                  |
| 4pc Bathroo                                                                                                                                                   | rimary<br>m | Second<br>Second | 13`0" x 12`8"<br>6`0" x 12`0" | Bonus Room<br>Bedroom                                                                                       | Second<br>Second                          | 14`2" x 10`4"<br>10`0" x 11`4" |

| Dining Room<br>Den                              | Main<br>Main | 10`8" x 15`0"<br>8`10" x 9`0" | Pantry              | Main | 5`2" x 6`2" |  |
|-------------------------------------------------|--------------|-------------------------------|---------------------|------|-------------|--|
| Den                                             | Maili        | 0 10 19 0                     | Legal/Tax/Financial |      |             |  |
| Title:<br><b>Fee Simple</b><br>Legal Desc:      | 2312501      | Zoning:<br>R1A                | Remarks             |      |             |  |
| Pub Rmks:<br>Inclusions:<br>Property Listed By: |              |                               |                     |      |             |  |