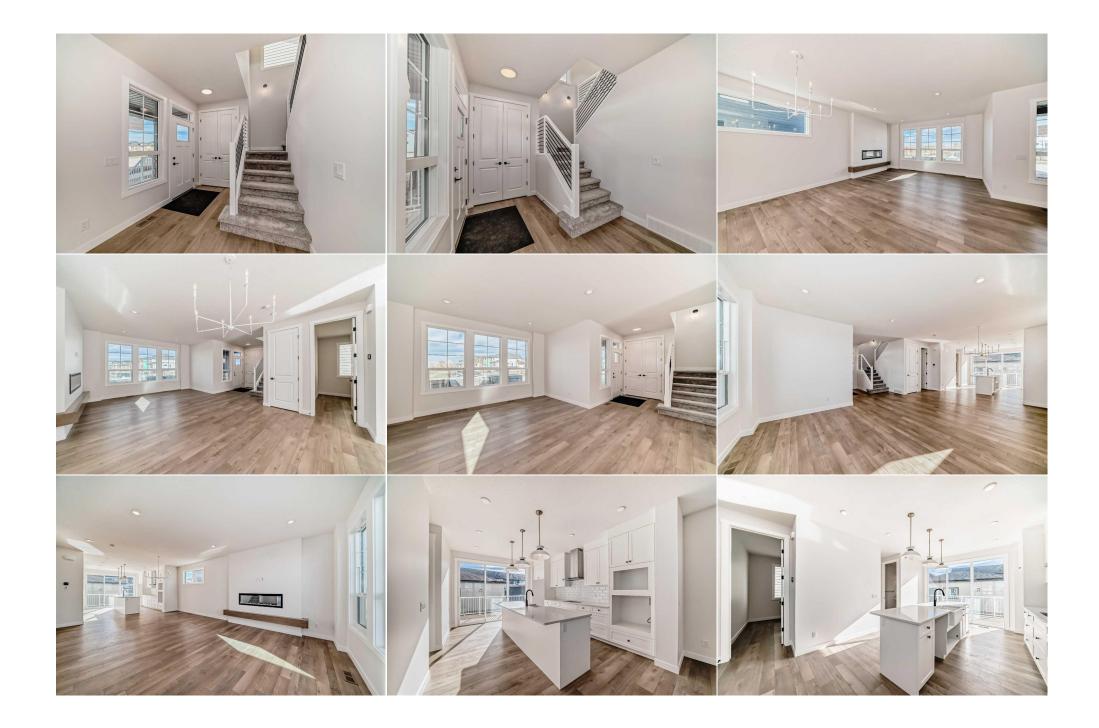

Back Lane,Back Yard,Interior Lot,Low Maintenance Landscape,See Remarks Double Garage Detached

Utilities and Features

| Roof:Asphalt ShHeating:Forced AirSewer:OtherExt Feat:Other                                                                                                    |             | 2                |                               | Construction:<br>Veneer,Wood Frame<br>Flooring:<br>Carpet,Ceramic Tile,Lam<br>Water Source:<br>Co-operative | inate                                     |                                |
|---------------------------------------------------------------------------------------------------------------------------------------------------------------|-------------|------------------|-------------------------------|-------------------------------------------------------------------------------------------------------------|-------------------------------------------|--------------------------------|
|                                                                                                                                                               |             |                  |                               | Fnd/Bsmt:<br><b>Poured Concrete</b>                                                                         |                                           |                                |
| Kitchen Appl: Dishwasher,Electric Stove,Garage Control(s),Microwave   Int Feat: Bathroom Rough-in,Built-in Features,Closet Organizers   Utilities: Utilities: |             |                  | · •                           | tchen Island,No Animal Hom                                                                                  | e,Open Floorplan,Pantry,Walk-In Closet(s) |                                |
|                                                                                                                                                               |             |                  |                               | Room Information                                                                                            |                                           |                                |
| Room                                                                                                                                                          |             | Level            | Dimensions                    | Room                                                                                                        | Level                                     | Dimensions                     |
| Walk-In Clos                                                                                                                                                  |             | Second           | 9`8" x 5`10"                  | 5pc Ensuite bath                                                                                            | Second                                    | 11`6" x 12`2"                  |
|                                                                                                                                                               | et          | Jeconu           | J U X J 10                    | Spe Ensure bath                                                                                             | Jecona                                    | 11 0 X 12 2                    |
| Bedroom - P                                                                                                                                                   |             | Second           | 13`0" x 12`8"                 | Bonus Room                                                                                                  | Second                                    | 11 6 x 12 2<br>14`2" x 10`4"   |
| Bedroom - Pr<br>4pc Bathroor                                                                                                                                  | rimary      |                  |                               | •                                                                                                           |                                           |                                |
|                                                                                                                                                               | rimary      | Second           | 13`0" x 12`8"                 | Bonus Room                                                                                                  | Second                                    | 14`2" x 10`4"                  |
| 4pc Bathroo                                                                                                                                                   | rimary<br>m | Second<br>Second | 13`0" x 12`8"<br>6`0" x 12`0" | Bonus Room<br>Bedroom                                                                                       | Second<br>Second                          | 14`2" x 10`4"<br>10`0" x 11`4" |

| Dining Room<br>Den                              | Main<br>Main | 10`8" x 15`0"<br>8`10" x 9`0" | Pantry              | Main | 5`2" x 6`2" |  |
|-------------------------------------------------|--------------|-------------------------------|---------------------|------|-------------|--|
| Den                                             | Maili        | 0 10 19 0                     | Legal/Tax/Financial |      |             |  |
| Title:<br><b>Fee Simple</b><br>Legal Desc:      | 2312501      | Zoning:<br>R1A                | Remarks             |      |             |  |
| Pub Rmks:<br>Inclusions:<br>Property Listed By: |              |                               |                     |      |             |  |