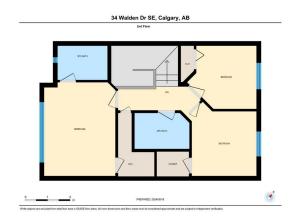

Utilities and Features

| Roof:<br>Heating:<br>Sewer:                                                                             | Asphalt Shingle<br>Forced Air |                                                                             |                                                                                                                               | Construction:<br><b>Composite Siding</b><br>Flooring:                                               |                                                            |                                                                                                           |
|---------------------------------------------------------------------------------------------------------|-------------------------------|-----------------------------------------------------------------------------|-------------------------------------------------------------------------------------------------------------------------------|-----------------------------------------------------------------------------------------------------|------------------------------------------------------------|-----------------------------------------------------------------------------------------------------------|
| Ext Feat:                                                                                               | Garden                        |                                                                             |                                                                                                                               | Carpet,Laminate,Linoleun<br>Water Source:<br>Fnd/Bsmt:<br>Poured Concrete                           | n,Tile                                                     |                                                                                                           |
| Kitchen Appl:<br>Int Feat:<br>Utilities:                                                                |                               |                                                                             |                                                                                                                               | ,Garage Control(s),Microwave Hood<br>Home,No Smoking Home,Open Floo<br>Room Information             |                                                            | indow Coverings                                                                                           |
| Room<br>Dining Room<br>Kitchen<br>3pc Ensuite bat<br>Bedroom<br>Bedroom<br>Furnace/Utility<br>Game Room |                               | Level<br>Main<br>Main<br>Upper<br>Upper<br>Basement<br>Basement<br>Basement | Dimensions<br>12`9" x 10`9"<br>11`0" x 15`0"<br>7`3" x 4`11"<br>10`1" x 10`9"<br>8`1" x 9`6"<br>8`11" x 8`3"<br>15`1" x 15`2" | Room<br>2pc Bathroom<br>Living Room<br>Bedroom<br>Bedroom - Primary<br>4pc Bathroom<br>4pc Bathroom | <u>Level</u><br>Main<br>Main<br>Upper<br>Upper<br>Basement | Dimensions<br>2`9" x 7`5"<br>12`5" x 15`6"<br>10`1" x 9`2"<br>10`5" x 13`8"<br>8`0" x 5`4"<br>5`0" x 8`3" |