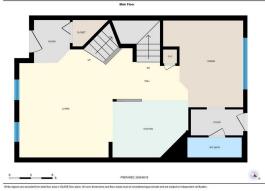

Utilities and Features

| Roof:<br>Heating:<br>Sewer:                                                                             | Asphalt Shingle<br>Forced Air |                                                                             |                                                                                                                               | Construction:<br><b>Composite Siding</b><br>Flooring:                                               |                                                            |                                                                                                           |
|---------------------------------------------------------------------------------------------------------|-------------------------------|-----------------------------------------------------------------------------|-------------------------------------------------------------------------------------------------------------------------------|-----------------------------------------------------------------------------------------------------|------------------------------------------------------------|-----------------------------------------------------------------------------------------------------------|
| Ext Feat:                                                                                               | Garden                        |                                                                             |                                                                                                                               | Carpet,Laminate,Linoleun<br>Water Source:<br>Fnd/Bsmt:<br>Poured Concrete                           | n,Tile                                                     |                                                                                                           |
| Kitchen Appl:<br>Int Feat:<br>Utilities:                                                                |                               |                                                                             |                                                                                                                               | ,Garage Control(s),Microwave Hood<br>Home,No Smoking Home,Open Floo<br>Room Information             |                                                            | indow Coverings                                                                                           |
| Room<br>Dining Room<br>Kitchen<br>3pc Ensuite bat<br>Bedroom<br>Bedroom<br>Furnace/Utility<br>Game Room |                               | Level<br>Main<br>Main<br>Upper<br>Upper<br>Basement<br>Basement<br>Basement | Dimensions<br>12`9" x 10`9"<br>11`0" x 15`0"<br>7`3" x 4`11"<br>10`1" x 10`9"<br>8`1" x 9`6"<br>8`11" x 8`3"<br>15`1" x 15`2" | Room<br>2pc Bathroom<br>Living Room<br>Bedroom<br>Bedroom - Primary<br>4pc Bathroom<br>4pc Bathroom | <u>Level</u><br>Main<br>Main<br>Upper<br>Upper<br>Basement | Dimensions<br>2`9" x 7`5"<br>12`5" x 15`6"<br>10`1" x 9`2"<br>10`5" x 13`8"<br>8`0" x 5`4"<br>5`0" x 8`3" |