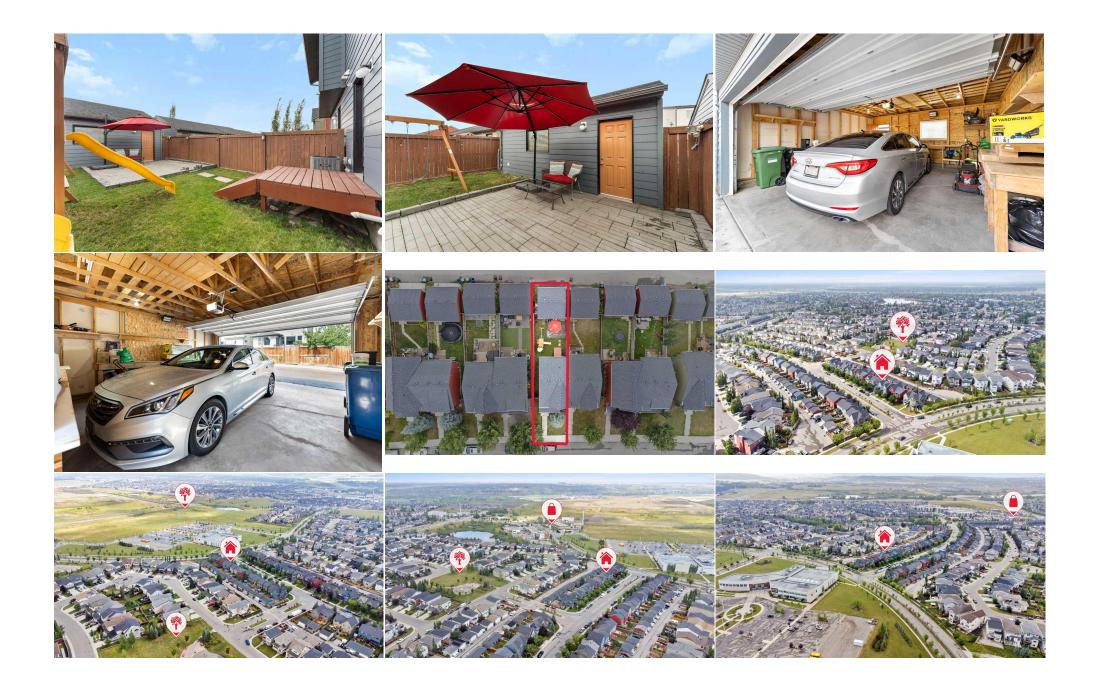

| Legal/Tax/Financial                             |                                                                                                                                                                                                                                                                                                                                                                                                                                                                                                                                                                                                                                                                                                                                                                                                                                                                                                                                                                                                                                                                                                                                                                                                                                                                                                                                                                                                                                                                                                                                                                                                                                                                                                                                                                                                                                                                                                                                                                                                                                                                                                                                                                    |  |  |  |  |
|-------------------------------------------------|--------------------------------------------------------------------------------------------------------------------------------------------------------------------------------------------------------------------------------------------------------------------------------------------------------------------------------------------------------------------------------------------------------------------------------------------------------------------------------------------------------------------------------------------------------------------------------------------------------------------------------------------------------------------------------------------------------------------------------------------------------------------------------------------------------------------------------------------------------------------------------------------------------------------------------------------------------------------------------------------------------------------------------------------------------------------------------------------------------------------------------------------------------------------------------------------------------------------------------------------------------------------------------------------------------------------------------------------------------------------------------------------------------------------------------------------------------------------------------------------------------------------------------------------------------------------------------------------------------------------------------------------------------------------------------------------------------------------------------------------------------------------------------------------------------------------------------------------------------------------------------------------------------------------------------------------------------------------------------------------------------------------------------------------------------------------------------------------------------------------------------------------------------------------|--|--|--|--|
| Title:<br><b>Fee Simple</b><br>Legal Desc:      | Zoning:<br>R-2M<br>1014710<br>Remarks                                                                                                                                                                                                                                                                                                                                                                                                                                                                                                                                                                                                                                                                                                                                                                                                                                                                                                                                                                                                                                                                                                                                                                                                                                                                                                                                                                                                                                                                                                                                                                                                                                                                                                                                                                                                                                                                                                                                                                                                                                                                                                                              |  |  |  |  |
| Pub Rmks:<br>Inclusions:<br>Property Listed By: | Welcome to your ideal residence nestled in the vibrant, family-oriented community of Walden SE, Calgary. This striking south-facing semi-detached home offers<br>over 1,870 square feet of meticulously developed living space, thoughtfully designed to blend modern comfort with timeless elegance. Boasting four generously<br>proportioned bedrooms, 3.5 luxurious bathrooms, and a fully finished basement, this home is the epitome of sophistication and functionality, offering ample room<br>for additional living or recreational purposes. Upon entering, you are greeted by a beautifully maintained interior, enhanced by central air conditioning that ensures<br>year-round comfort. The open-concept main floor is an entertainer's dream, seamlessly transitioning from a cozy, inviting living room to a modern, state-of-the-art<br>kitchen, adorned with sleek granite countertops. This culinary haven is perfect for both casual family meals and formal gatherings, embodying both style and<br>practicality. The exterior of the home is equally captivating, starting with the south-facing front porch that welcomes you to relax in a serene outdoor setting. This<br>sun-drenched space is an ideal retreat, offering the perfect vantage point to enjoy the peaceful charm of the surrounding neighborhood, whether you're savoring<br>your morning coffee or unwinding after a long day with a glass of wine. Beyond the inviting front porch lies a spacious backyard, perfect for hosting family<br>barbecues or creating your own private garden oasis. A double detached garage offers not only ample parking but also valuable storage space. The home's prime<br>location ensures you're never far from the essentials: Shoppers Drug Mart, Save-On-Foods, RBC, CIBC, Esso, Subway, and Starbucks, along with top-tier healthcare<br>services including nearby dentists and optometrists, all just a short stroll or drive away. Families will appreciate the proximity to well-regarded schools and an<br>abundance of shopping options, while nature lovers will revel in the home's close proximity to Fish Creek Provincia |  |  |  |  |