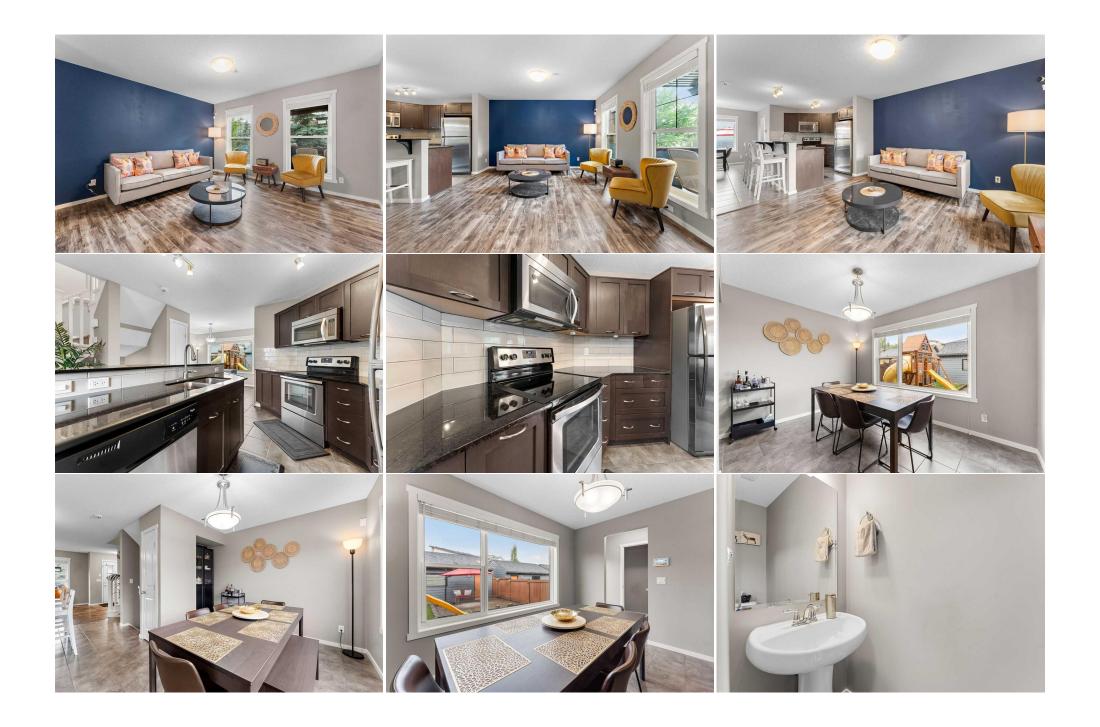

Utilities and Features

| Roof:<br>Heating:<br>Sewer:                                                                             | Asphalt Shingle<br>Forced Air |                                                                             |                                                                                                                               | Construction:<br><b>Composite Siding</b><br>Flooring:                                               |                                                            |                                                                                                           |
|---------------------------------------------------------------------------------------------------------|-------------------------------|-----------------------------------------------------------------------------|-------------------------------------------------------------------------------------------------------------------------------|-----------------------------------------------------------------------------------------------------|------------------------------------------------------------|-----------------------------------------------------------------------------------------------------------|
| Ext Feat:                                                                                               | Garden                        |                                                                             |                                                                                                                               | Carpet,Laminate,Linoleun<br>Water Source:<br>Fnd/Bsmt:<br>Poured Concrete                           | n,Tile                                                     |                                                                                                           |
| Kitchen Appl:<br>Int Feat:<br>Utilities:                                                                |                               |                                                                             |                                                                                                                               | ,Garage Control(s),Microwave Hood<br>Home,No Smoking Home,Open Floo<br>Room Information             |                                                            | indow Coverings                                                                                           |
| Room<br>Dining Room<br>Kitchen<br>3pc Ensuite bat<br>Bedroom<br>Bedroom<br>Furnace/Utility<br>Game Room |                               | Level<br>Main<br>Main<br>Upper<br>Upper<br>Basement<br>Basement<br>Basement | Dimensions<br>12`9" x 10`9"<br>11`0" x 15`0"<br>7`3" x 4`11"<br>10`1" x 10`9"<br>8`1" x 9`6"<br>8`11" x 8`3"<br>15`1" x 15`2" | Room<br>2pc Bathroom<br>Living Room<br>Bedroom<br>Bedroom - Primary<br>4pc Bathroom<br>4pc Bathroom | <u>Level</u><br>Main<br>Main<br>Upper<br>Upper<br>Basement | Dimensions<br>2`9" x 7`5"<br>12`5" x 15`6"<br>10`1" x 9`2"<br>10`5" x 13`8"<br>8`0" x 5`4"<br>5`0" x 8`3" |

| Legal/Tax/Financial                             |                                                                                                                                                                                                                                                                                                                                                                                                                                                                                                                                                                                                                                                                                                                                                                                                                                                                                                                                                                                                                                                                                                                                                                                                                                                                                                                                                                                                                                                                                                                                                                                                                                                                                                                                                                                                                                                                                                                                                                                                                                                                                                                                                                    |  |  |  |  |
|-------------------------------------------------|--------------------------------------------------------------------------------------------------------------------------------------------------------------------------------------------------------------------------------------------------------------------------------------------------------------------------------------------------------------------------------------------------------------------------------------------------------------------------------------------------------------------------------------------------------------------------------------------------------------------------------------------------------------------------------------------------------------------------------------------------------------------------------------------------------------------------------------------------------------------------------------------------------------------------------------------------------------------------------------------------------------------------------------------------------------------------------------------------------------------------------------------------------------------------------------------------------------------------------------------------------------------------------------------------------------------------------------------------------------------------------------------------------------------------------------------------------------------------------------------------------------------------------------------------------------------------------------------------------------------------------------------------------------------------------------------------------------------------------------------------------------------------------------------------------------------------------------------------------------------------------------------------------------------------------------------------------------------------------------------------------------------------------------------------------------------------------------------------------------------------------------------------------------------|--|--|--|--|
| Title:<br><b>Fee Simple</b><br>Legal Desc:      | Zoning:<br>R-2M<br>1014710<br>Remarks                                                                                                                                                                                                                                                                                                                                                                                                                                                                                                                                                                                                                                                                                                                                                                                                                                                                                                                                                                                                                                                                                                                                                                                                                                                                                                                                                                                                                                                                                                                                                                                                                                                                                                                                                                                                                                                                                                                                                                                                                                                                                                                              |  |  |  |  |
| Pub Rmks:<br>Inclusions:<br>Property Listed By: | Welcome to your ideal residence nestled in the vibrant, family-oriented community of Walden SE, Calgary. This striking south-facing semi-detached home offers<br>over 1,870 square feet of meticulously developed living space, thoughtfully designed to blend modern comfort with timeless elegance. Boasting four generously<br>proportioned bedrooms, 3.5 luxurious bathrooms, and a fully finished basement, this home is the epitome of sophistication and functionality, offering ample room<br>for additional living or recreational purposes. Upon entering, you are greeted by a beautifully maintained interior, enhanced by central air conditioning that ensures<br>year-round comfort. The open-concept main floor is an entertainer's dream, seamlessly transitioning from a cozy, inviting living room to a modern, state-of-the-art<br>kitchen, adorned with sleek granite countertops. This culinary haven is perfect for both casual family meals and formal gatherings, embodying both style and<br>practicality. The exterior of the home is equally captivating, starting with the south-facing front porch that welcomes you to relax in a serene outdoor setting. This<br>sun-drenched space is an ideal retreat, offering the perfect vantage point to enjoy the peaceful charm of the surrounding neighborhood, whether you're savoring<br>your morning coffee or unwinding after a long day with a glass of wine. Beyond the inviting front porch lies a spacious backyard, perfect for hosting family<br>barbecues or creating your own private garden oasis. A double detached garage offers not only ample parking but also valuable storage space. The home's prime<br>location ensures you're never far from the essentials: Shoppers Drug Mart, Save-On-Foods, RBC, CIBC, Esso, Subway, and Starbucks, along with top-tier healthcare<br>services including nearby dentists and optometrists, all just a short stroll or drive away. Families will appreciate the proximity to well-regarded schools and an<br>abundance of shopping options, while nature lovers will revel in the home's close proximity to Fish Creek Provincia |  |  |  |  |