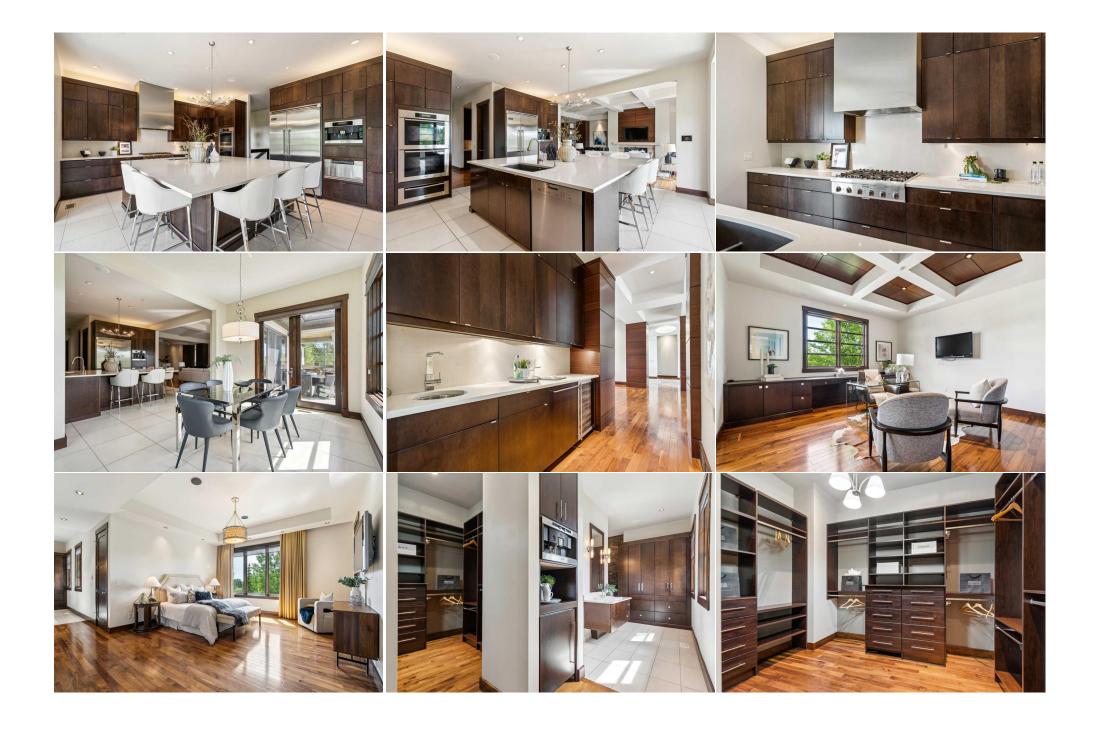

| Office<br>4pc Bathroom<br>3pc Bathroom<br>Other<br>Bedroom<br>Game Room | Main<br>Second<br>Basement<br>Basement<br>Basement<br>Basement                                                                                                                                                                                                                                                                                                                                                                                                                                                                                                                                                                                                                                                                                                                                                                                                                                                                                                                                                                                                                                                                                                                                                                                                                                                                                                                                                                                                                                                                                                                                                                                                                                                                                                                                                                                                                                                                                                                                                                                                                                                                 | 15`0" x 13`10"<br>9`6" x 6`0"<br>13`10" x 4`9"<br>18`7" x 17`11"<br>13`11" x 13`10"<br>35`9" x 27`7" | Bedroom - Primary<br>Bedroom<br>5pc Bathroom<br>Bedroom<br>Hobby Room | Main<br>Second<br>Basement<br>Basement<br>Basement | 14`11" x 17`6"<br>24`11" x 19`11"<br>10`3" x 9`10"<br>15`7" x 17`0"<br>14`11" x 13`3" |
|-------------------------------------------------------------------------|--------------------------------------------------------------------------------------------------------------------------------------------------------------------------------------------------------------------------------------------------------------------------------------------------------------------------------------------------------------------------------------------------------------------------------------------------------------------------------------------------------------------------------------------------------------------------------------------------------------------------------------------------------------------------------------------------------------------------------------------------------------------------------------------------------------------------------------------------------------------------------------------------------------------------------------------------------------------------------------------------------------------------------------------------------------------------------------------------------------------------------------------------------------------------------------------------------------------------------------------------------------------------------------------------------------------------------------------------------------------------------------------------------------------------------------------------------------------------------------------------------------------------------------------------------------------------------------------------------------------------------------------------------------------------------------------------------------------------------------------------------------------------------------------------------------------------------------------------------------------------------------------------------------------------------------------------------------------------------------------------------------------------------------------------------------------------------------------------------------------------------|------------------------------------------------------------------------------------------------------|-----------------------------------------------------------------------|----------------------------------------------------|---------------------------------------------------------------------------------------|
|                                                                         |                                                                                                                                                                                                                                                                                                                                                                                                                                                                                                                                                                                                                                                                                                                                                                                                                                                                                                                                                                                                                                                                                                                                                                                                                                                                                                                                                                                                                                                                                                                                                                                                                                                                                                                                                                                                                                                                                                                                                                                                                                                                                                                                |                                                                                                      | Legal/Tax/Financial                                                   |                                                    |                                                                                       |
| Condo Fee:<br>\$195                                                     |                                                                                                                                                                                                                                                                                                                                                                                                                                                                                                                                                                                                                                                                                                                                                                                                                                                                                                                                                                                                                                                                                                                                                                                                                                                                                                                                                                                                                                                                                                                                                                                                                                                                                                                                                                                                                                                                                                                                                                                                                                                                                                                                | Title:<br><b>Fee Simple</b><br>Fee Freq:<br><b>Monthly</b>                                           |                                                                       | Zoning:<br>DC-92                                   |                                                                                       |
| Legal Desc:                                                             | 0714894                                                                                                                                                                                                                                                                                                                                                                                                                                                                                                                                                                                                                                                                                                                                                                                                                                                                                                                                                                                                                                                                                                                                                                                                                                                                                                                                                                                                                                                                                                                                                                                                                                                                                                                                                                                                                                                                                                                                                                                                                                                                                                                        |                                                                                                      | Remarks                                                               |                                                    |                                                                                       |
| Pub Rmks:                                                               | We invite you to experience all that this custom built 4 bedroom walk-out bungalow on .61 acres has to offer. The idyllic location is nestled amongst the beauty of exclusive Elbow Valley West surrounded by majestic trees, a natural reserve and a SW backyard connecting onto the pathway system & park. The masterfully designed architecture on this luxurious home boasts floor-to-ceiling windows & doors that effortlessly blend the indoor lifestyle with an intimate connection to the outdoors. Stepping inside the spacious breezeway that connects the east and west wings, you will note the timeless sophistication of customized stone and millwork. The west wing hosts a grand dining room that is perfect for hosting family gatherings & adjoins to a butler's pantry. The main floor seamlessly connects the spaces as you enter the expansive living room that exudes warmth & charm, with coffered ceilings enhancing the impressive ceiling height and a striking fireplace is a captivating centerpiece. The gourmet kitchen is the ultimate blend of elegance and practicality. A massive island, an abundance of custom cabinetry and outfitted with high end appliances offering not only a sleek, modern look but also plenty of functionality. An additional dining area is the perfect space for casual family meals or further entertaining options. The East wing boasts a spacious office with rich cabinetry & french doors to the welcoming veranda. The primary suite offers an unparalleled retreat to relax & recharge in. Large windows frame the views, creating a serene ambiance. The opulent walk-in closet is complete with custom shelving & abundant storage. A spa-like ensuite is your personal oasis, where you can indulge in a relaxing soak or a luxurious shower. Above the oversized, heated triple garage is an upper "studio" with a walk-in closet, living room, a 4 piece bath & a kitchenette area creating the ideal space for a guest suite, a nanny or live in care-taker, or multigenerational living options. The walk-out basement is an entertainer's drea |                                                                                                      |                                                                       |                                                    |                                                                                       |
| Inclusions:                                                             | 2 built in coffee station                                                                                                                                                                                                                                                                                                                                                                                                                                                                                                                                                                                                                                                                                                                                                                                                                                                                                                                                                                                                                                                                                                                                                                                                                                                                                                                                                                                                                                                                                                                                                                                                                                                                                                                                                                                                                                                                                                                                                                                                                                                                                                      |                                                                                                      | uilt in ovens, 3 dishwashers, refrid                                  |                                                    | equipment, All AV equipment, All 1                                                    |