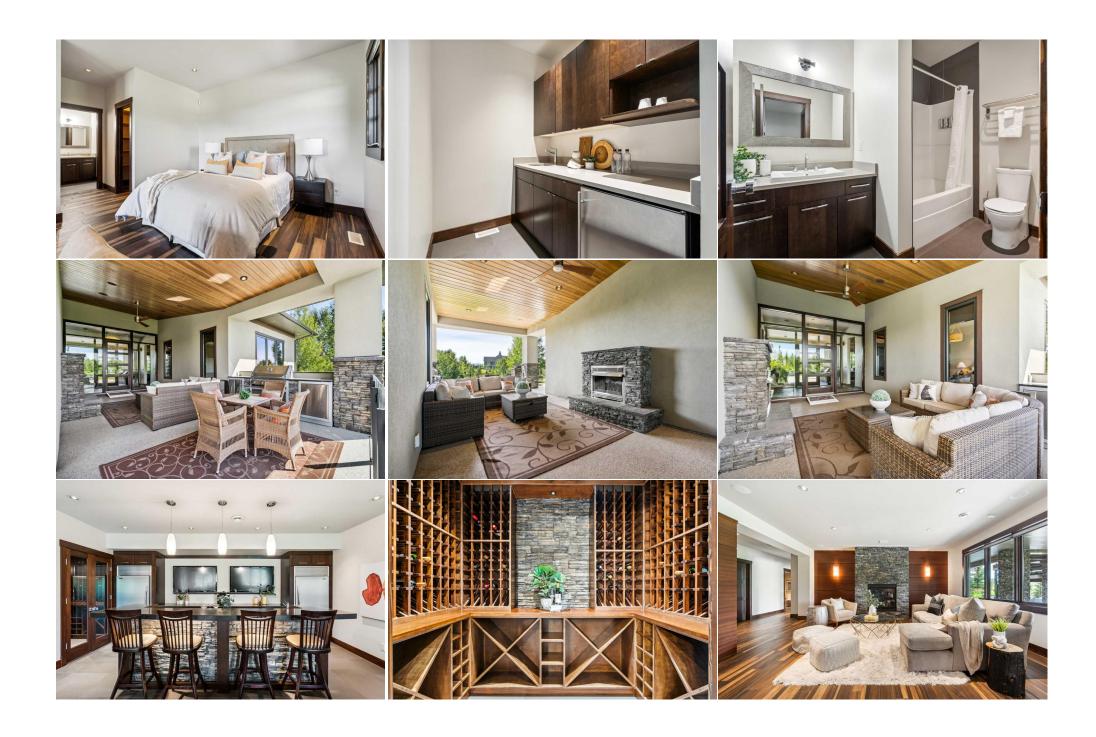

| Office<br>4pc Bathroom<br>3pc Bathroom<br>Other<br>Bedroom<br>Game Room | Main<br>Second<br>Basement<br>Basement<br>Basement<br>Basement                                                                                                                                                                                                                                                                                                                                                                                                                                                                                                                                                                                                                                                                                                                                                                                                                                                                                                                                                                                                                                                                                                                                                                                                                                                                                                                                                                                                                                                                                                                                                                                                                                                                                                                                                                                                                                                                                                                                                                                                                                                                 | 15`0" x 13`10"<br>9`6" x 6`0"<br>13`10" x 4`9"<br>18`7" x 17`11"<br>13`11" x 13`10"<br>35`9" x 27`7" | Bedroom - Primary<br>Bedroom<br>5pc Bathroom<br>Bedroom<br>Hobby Room | Main<br>Second<br>Basement<br>Basement<br>Basement | 14`11" x 17`6"<br>24`11" x 19`11"<br>10`3" x 9`10"<br>15`7" x 17`0"<br>14`11" x 13`3" |
|-------------------------------------------------------------------------|--------------------------------------------------------------------------------------------------------------------------------------------------------------------------------------------------------------------------------------------------------------------------------------------------------------------------------------------------------------------------------------------------------------------------------------------------------------------------------------------------------------------------------------------------------------------------------------------------------------------------------------------------------------------------------------------------------------------------------------------------------------------------------------------------------------------------------------------------------------------------------------------------------------------------------------------------------------------------------------------------------------------------------------------------------------------------------------------------------------------------------------------------------------------------------------------------------------------------------------------------------------------------------------------------------------------------------------------------------------------------------------------------------------------------------------------------------------------------------------------------------------------------------------------------------------------------------------------------------------------------------------------------------------------------------------------------------------------------------------------------------------------------------------------------------------------------------------------------------------------------------------------------------------------------------------------------------------------------------------------------------------------------------------------------------------------------------------------------------------------------------|------------------------------------------------------------------------------------------------------|-----------------------------------------------------------------------|----------------------------------------------------|---------------------------------------------------------------------------------------|
|                                                                         |                                                                                                                                                                                                                                                                                                                                                                                                                                                                                                                                                                                                                                                                                                                                                                                                                                                                                                                                                                                                                                                                                                                                                                                                                                                                                                                                                                                                                                                                                                                                                                                                                                                                                                                                                                                                                                                                                                                                                                                                                                                                                                                                |                                                                                                      | Legal/Tax/Financial                                                   |                                                    |                                                                                       |
| Condo Fee:<br>\$195                                                     |                                                                                                                                                                                                                                                                                                                                                                                                                                                                                                                                                                                                                                                                                                                                                                                                                                                                                                                                                                                                                                                                                                                                                                                                                                                                                                                                                                                                                                                                                                                                                                                                                                                                                                                                                                                                                                                                                                                                                                                                                                                                                                                                | Title:<br><b>Fee Simple</b><br>Fee Freq:<br><b>Monthly</b>                                           |                                                                       | Zoning:<br>DC-92                                   |                                                                                       |
| Legal Desc:                                                             | 0714894                                                                                                                                                                                                                                                                                                                                                                                                                                                                                                                                                                                                                                                                                                                                                                                                                                                                                                                                                                                                                                                                                                                                                                                                                                                                                                                                                                                                                                                                                                                                                                                                                                                                                                                                                                                                                                                                                                                                                                                                                                                                                                                        |                                                                                                      | Remarks                                                               |                                                    |                                                                                       |
| Pub Rmks:                                                               | We invite you to experience all that this custom built 4 bedroom walk-out bungalow on .61 acres has to offer. The idyllic location is nestled amongst the beauty of exclusive Elbow Valley West surrounded by majestic trees, a natural reserve and a SW backyard connecting onto the pathway system & park. The masterfully designed architecture on this luxurious home boasts floor-to-ceiling windows & doors that effortlessly blend the indoor lifestyle with an intimate connection to the outdoors. Stepping inside the spacious breezeway that connects the east and west wings, you will note the timeless sophistication of customized stone and millwork. The west wing hosts a grand dining room that is perfect for hosting family gatherings & adjoins to a butler's pantry. The main floor seamlessly connects the spaces as you enter the expansive living room that exudes warmth & charm, with coffered ceilings enhancing the impressive ceiling height and a striking fireplace is a captivating centerpiece. The gourmet kitchen is the ultimate blend of elegance and practicality. A massive island, an abundance of custom cabinetry and outfitted with high end appliances offering not only a sleek, modern look but also plenty of functionality. An additional dining area is the perfect space for casual family meals or further entertaining options. The East wing boasts a spacious office with rich cabinetry & french doors to the welcoming veranda. The primary suite offers an unparalleled retreat to relax & recharge in. Large windows frame the views, creating a serene ambiance. The opulent walk-in closet is complete with custom shelving & abundant storage. A spa-like ensuite is your personal oasis, where you can indulge in a relaxing soak or a luxurious shower. Above the oversized, heated triple garage is an upper "studio" with a walk-in closet, living room, a 4 piece bath & a kitchenette area creating the ideal space for a guest suite, a nanny or live in care-taker, or multigenerational living options. The walk-out basement is an entertainer's drea |                                                                                                      |                                                                       |                                                    |                                                                                       |
| Inclusions:                                                             | 2 built in coffee station                                                                                                                                                                                                                                                                                                                                                                                                                                                                                                                                                                                                                                                                                                                                                                                                                                                                                                                                                                                                                                                                                                                                                                                                                                                                                                                                                                                                                                                                                                                                                                                                                                                                                                                                                                                                                                                                                                                                                                                                                                                                                                      |                                                                                                      | uilt in ovens, 3 dishwashers, refrid                                  |                                                    | equipment, All AV equipment, All 1                                                    |