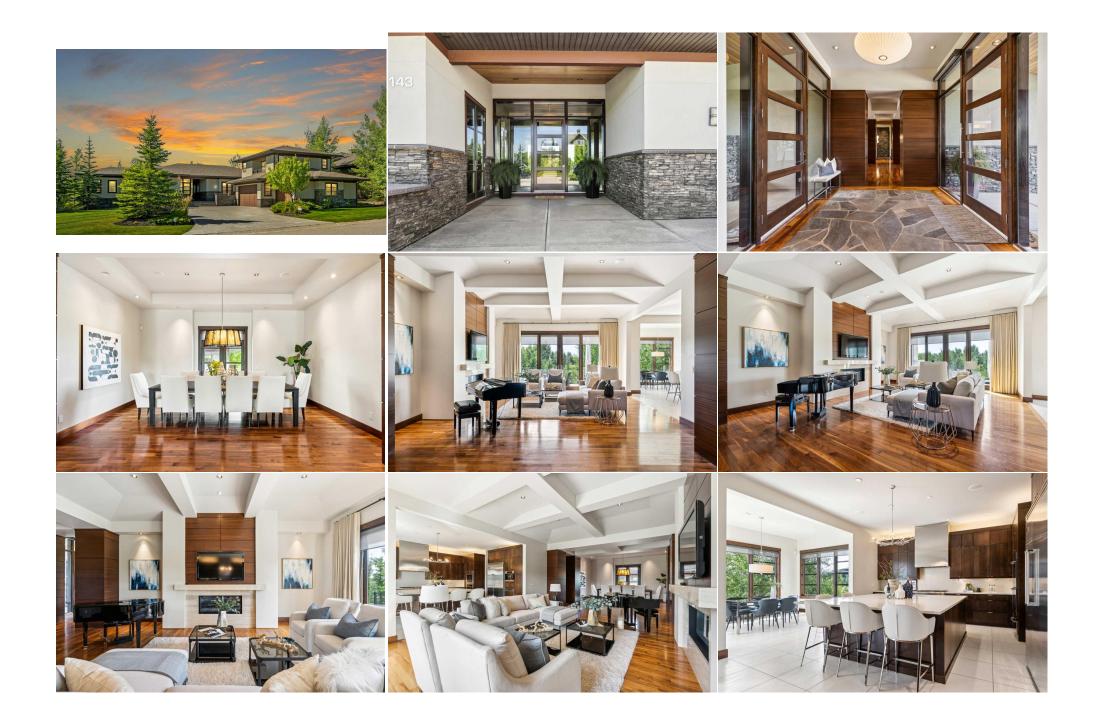

## 143 LEIGHTON Lane, Rural Rocky View County T3Z 0A2

MLS®#: **A2159055** Area: **Elbow Valley West** Listing **08/29/24** List Price: **\$2,600,000** 

Status: Active County: Rocky View County Change: None Association: Fort McMurray

| Office<br>4pc Bathroom<br>3pc Bathroom<br>Other<br>Bedroom<br>Game Room | Main<br>Second<br>Basement<br>Basement<br>Basement<br>Basement                                                                                                                                                                                                                                                                                                                                                                                                                                                                                                                                                                                                                                                                                                                                                                                                                                                                                                                                                                                                                                                                                                                                                                                                                                                                                                                                                                                                                                                                                                                                                                                                                                                                                                                                                                                                                                                                                                                                                                                                                                                                 | 15`0" x 13`10"<br>9`6" x 6`0"<br>13`10" x 4`9"<br>18`7" x 17`11"<br>13`11" x 13`10"<br>35`9" x 27`7" | Bedroom - Primary<br>Bedroom<br>5pc Bathroom<br>Bedroom<br>Hobby Room | Main<br>Second<br>Basement<br>Basement<br>Basement | 14`11" x 17`6"<br>24`11" x 19`11"<br>10`3" x 9`10"<br>15`7" x 17`0"<br>14`11" x 13`3" |
|-------------------------------------------------------------------------|--------------------------------------------------------------------------------------------------------------------------------------------------------------------------------------------------------------------------------------------------------------------------------------------------------------------------------------------------------------------------------------------------------------------------------------------------------------------------------------------------------------------------------------------------------------------------------------------------------------------------------------------------------------------------------------------------------------------------------------------------------------------------------------------------------------------------------------------------------------------------------------------------------------------------------------------------------------------------------------------------------------------------------------------------------------------------------------------------------------------------------------------------------------------------------------------------------------------------------------------------------------------------------------------------------------------------------------------------------------------------------------------------------------------------------------------------------------------------------------------------------------------------------------------------------------------------------------------------------------------------------------------------------------------------------------------------------------------------------------------------------------------------------------------------------------------------------------------------------------------------------------------------------------------------------------------------------------------------------------------------------------------------------------------------------------------------------------------------------------------------------|------------------------------------------------------------------------------------------------------|-----------------------------------------------------------------------|----------------------------------------------------|---------------------------------------------------------------------------------------|
|                                                                         |                                                                                                                                                                                                                                                                                                                                                                                                                                                                                                                                                                                                                                                                                                                                                                                                                                                                                                                                                                                                                                                                                                                                                                                                                                                                                                                                                                                                                                                                                                                                                                                                                                                                                                                                                                                                                                                                                                                                                                                                                                                                                                                                |                                                                                                      | Legal/Tax/Financial                                                   |                                                    |                                                                                       |
| Condo Fee:<br>\$195                                                     |                                                                                                                                                                                                                                                                                                                                                                                                                                                                                                                                                                                                                                                                                                                                                                                                                                                                                                                                                                                                                                                                                                                                                                                                                                                                                                                                                                                                                                                                                                                                                                                                                                                                                                                                                                                                                                                                                                                                                                                                                                                                                                                                | Title:<br><b>Fee Simple</b><br>Fee Freq:<br><b>Monthly</b>                                           |                                                                       | Zoning:<br>DC-92                                   |                                                                                       |
| Legal Desc:                                                             | 0714894                                                                                                                                                                                                                                                                                                                                                                                                                                                                                                                                                                                                                                                                                                                                                                                                                                                                                                                                                                                                                                                                                                                                                                                                                                                                                                                                                                                                                                                                                                                                                                                                                                                                                                                                                                                                                                                                                                                                                                                                                                                                                                                        |                                                                                                      | Remarks                                                               |                                                    |                                                                                       |
| Pub Rmks:                                                               | We invite you to experience all that this custom built 4 bedroom walk-out bungalow on .61 acres has to offer. The idyllic location is nestled amongst the beauty of exclusive Elbow Valley West surrounded by majestic trees, a natural reserve and a SW backyard connecting onto the pathway system & park. The masterfully designed architecture on this luxurious home boasts floor-to-ceiling windows & doors that effortlessly blend the indoor lifestyle with an intimate connection to the outdoors. Stepping inside the spacious breezeway that connects the east and west wings, you will note the timeless sophistication of customized stone and millwork. The west wing hosts a grand dining room that is perfect for hosting family gatherings & adjoins to a butler's pantry. The main floor seamlessly connects the spaces as you enter the expansive living room that exudes warmth & charm, with coffered ceilings enhancing the impressive ceiling height and a striking fireplace is a captivating centerpiece. The gourmet kitchen is the ultimate blend of elegance and practicality. A massive island, an abundance of custom cabinetry and outfitted with high end appliances offering not only a sleek, modern look but also plenty of functionality. An additional dining area is the perfect space for casual family meals or further entertaining options. The East wing boasts a spacious office with rich cabinetry & french doors to the welcoming veranda. The primary suite offers an unparalleled retreat to relax & recharge in. Large windows frame the views, creating a serene ambiance. The opulent walk-in closet is complete with custom shelving & abundant storage. A spa-like ensuite is your personal oasis, where you can indulge in a relaxing soak or a luxurious shower. Above the oversized, heated triple garage is an upper "studio" with a walk-in closet, living room, a 4 piece bath & a kitchenette area creating the ideal space for a guest suite, a nanny or live in care-taker, or multigenerational living options. The walk-out basement is an entertainer's drea |                                                                                                      |                                                                       |                                                    |                                                                                       |
| Inclusions:                                                             | 2 built in coffee station                                                                                                                                                                                                                                                                                                                                                                                                                                                                                                                                                                                                                                                                                                                                                                                                                                                                                                                                                                                                                                                                                                                                                                                                                                                                                                                                                                                                                                                                                                                                                                                                                                                                                                                                                                                                                                                                                                                                                                                                                                                                                                      |                                                                                                      | uilt in ovens, 3 dishwashers, refrid                                  |                                                    | equipment, All AV equipment, All 1                                                    |