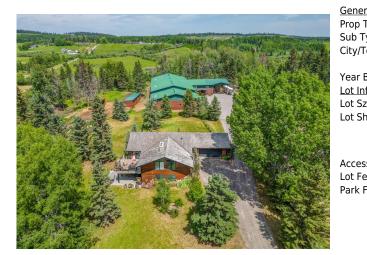

## 178125 240 Street, Rural Foothills County TOL 1W0

| MLS®#: <b>A2159065</b> | Area: NONE               | Listing <b>08/20/24</b>      | List Price: <b>\$2,999,000</b> |  |
|------------------------|--------------------------|------------------------------|--------------------------------|--|
| Status: Active         | County: Foothills County | Date:<br>Change: <b>None</b> | Association: Fort McMurray     |  |

| General Information<br>Prop Type:<br>Sub Type:<br>City/Town: | Residential<br>Detached<br>Rural Foothills | Finished Floor Are | 2                  | DOM<br><b>186</b><br>Layout<br>Beds: | 4 (3 1 )           |
|--------------------------------------------------------------|--------------------------------------------|--------------------|--------------------|--------------------------------------|--------------------|
| City/Town.                                                   | County                                     | Abv Saft:          |                    | Baths:                               | 3.0 (3 0)          |
| Year Built:                                                  | 1979                                       | Low Sqft:          | 2,000              | Style:                               | Acreage with       |
| Lot Information                                              |                                            | Ttl Sqft:          | 1,680              | ,                                    | Residence,Bungalow |
| Lot Sz Ar:                                                   | 560,617 sqft                               |                    |                    |                                      |                    |
| Lot Shape:                                                   |                                            |                    |                    | Parking                              |                    |
|                                                              |                                            |                    |                    | Ttl Park:                            | 8                  |
|                                                              |                                            |                    |                    | Garage Sz:                           | 4                  |
| Access:                                                      |                                            |                    |                    |                                      |                    |
| Lot Feat:                                                    | Creek/River/Strea                          | m/Pond,Cul-De-Sac, | Garden, Many Trees | ,Pasture,Private,Seclude             | ed,Treed           |
| Park Feat:                                                   | Double Garage At                           | tached,Double Gara | ge Detached        |                                      |                    |