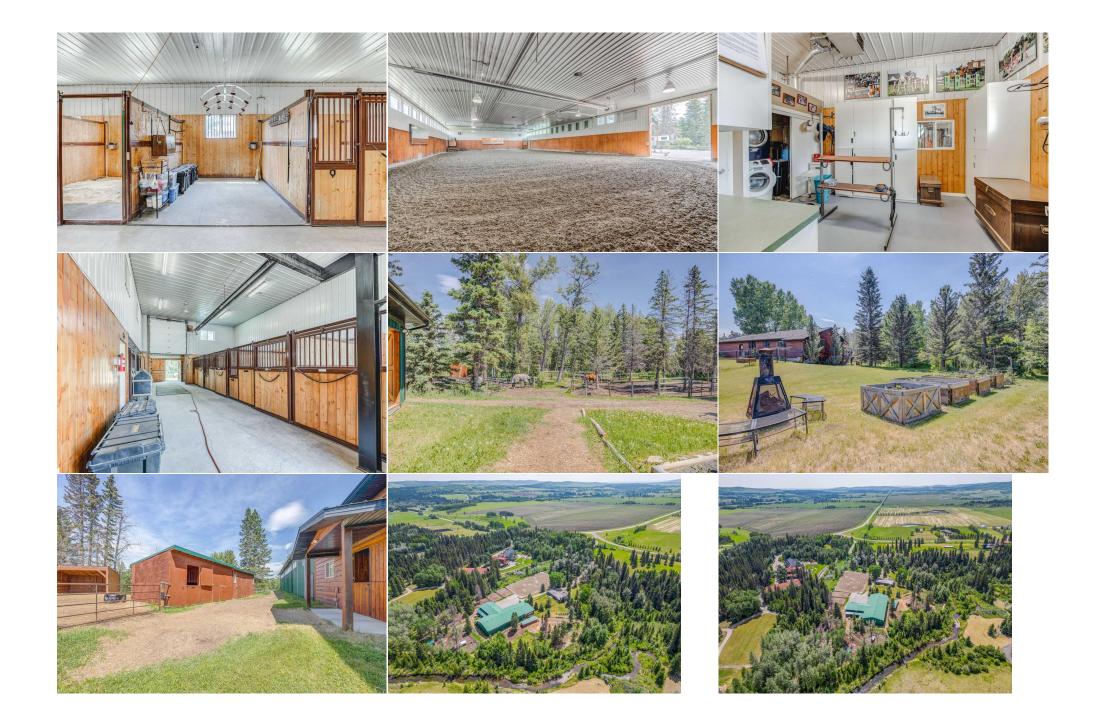

| 4pc Bathroom<br>Bedroom<br>Den<br>Furnace/Utility Room | Main<br>Basement<br>Basement<br>Basement                                                                                                                                                                                                                                                                                                                                                                                                                                                                                                                                                                                                                                                                                                                                                                                                                                                                                                                                                                                                                                                                                                                                                                                                                                                                                                                                                                                                                                                                                                                                                                                                                                                                                                                                                                                                                                                                                                                                                                                                                                                                                       | 4`10" x 11`6"<br>11`4" x 10`10"<br>15`1" x 13`1"<br>19`7" x 10`0" | 3pc Bathroom<br>Bedroom<br>Game Room | Basement<br>Main<br>Basement | 7`7" x 7`8"<br>15`0" x 14`11"<br>22`6" x 28`10" |  |
|--------------------------------------------------------|--------------------------------------------------------------------------------------------------------------------------------------------------------------------------------------------------------------------------------------------------------------------------------------------------------------------------------------------------------------------------------------------------------------------------------------------------------------------------------------------------------------------------------------------------------------------------------------------------------------------------------------------------------------------------------------------------------------------------------------------------------------------------------------------------------------------------------------------------------------------------------------------------------------------------------------------------------------------------------------------------------------------------------------------------------------------------------------------------------------------------------------------------------------------------------------------------------------------------------------------------------------------------------------------------------------------------------------------------------------------------------------------------------------------------------------------------------------------------------------------------------------------------------------------------------------------------------------------------------------------------------------------------------------------------------------------------------------------------------------------------------------------------------------------------------------------------------------------------------------------------------------------------------------------------------------------------------------------------------------------------------------------------------------------------------------------------------------------------------------------------------|-------------------------------------------------------------------|--------------------------------------|------------------------------|-------------------------------------------------|--|
|                                                        | Dasement                                                                                                                                                                                                                                                                                                                                                                                                                                                                                                                                                                                                                                                                                                                                                                                                                                                                                                                                                                                                                                                                                                                                                                                                                                                                                                                                                                                                                                                                                                                                                                                                                                                                                                                                                                                                                                                                                                                                                                                                                                                                                                                       | 197 × 100                                                         | Legal/Tax/Financial                  |                              |                                                 |  |
| Title:                                                 |                                                                                                                                                                                                                                                                                                                                                                                                                                                                                                                                                                                                                                                                                                                                                                                                                                                                                                                                                                                                                                                                                                                                                                                                                                                                                                                                                                                                                                                                                                                                                                                                                                                                                                                                                                                                                                                                                                                                                                                                                                                                                                                                | Zoning:                                                           |                                      |                              |                                                 |  |
| Fee Simple                                             | 7910362                                                                                                                                                                                                                                                                                                                                                                                                                                                                                                                                                                                                                                                                                                                                                                                                                                                                                                                                                                                                                                                                                                                                                                                                                                                                                                                                                                                                                                                                                                                                                                                                                                                                                                                                                                                                                                                                                                                                                                                                                                                                                                                        | CR                                                                |                                      |                              |                                                 |  |
| Legal Desc:                                            | 7910362                                                                                                                                                                                                                                                                                                                                                                                                                                                                                                                                                                                                                                                                                                                                                                                                                                                                                                                                                                                                                                                                                                                                                                                                                                                                                                                                                                                                                                                                                                                                                                                                                                                                                                                                                                                                                                                                                                                                                                                                                                                                                                                        |                                                                   | Remarks                              |                              |                                                 |  |
| Pub Rmks:<br>Inclusions:<br>Property Listed By:        | Experience the epitome of luxury living at this exceptional private equestrian estate, nestled just one mile west of Priddis and a mere 15 minutes away from the city. Discover a rare gem, surrounded by an enchanting landscape boasting an abundance of trees, wildlife, Priddis creek, and even an island. This idyllic equest property caters perfectly to both humans and horses, offering an unparalleled experience. For those seeking a haven for themselves: Step into a stunning fourbedroom walkout bungalow, spanning over 3,200 square feet of meticulously designed total living space. This inviting home presents four bedrooms and three bathrooms, thoughtfully arranged to ensure comfort and convenience. A luminous and spacious kitchen awaits, complete with ample counter and cabinet space, providing an elegant ambiance. On the main floor, you'll find the primary bedroom with a generous ensuite, a second bedroom, a bathroom, and a laundry room. The basement is a haven for relaxation and entertainment, featuring a family room, games room, two bedrooms, a study, and a full bathroom. Multiple patios ar decks invite you to revel in the beauty of the outdoor space. Additionally, the property offers a double attached garage and a heated double detached garage, b thoughtfully designed to meet your needs. A gated entrance guides you to this private 12.8-arce parcel, fully licensed for accommodating eight horses. For your equine companients by two attached bs the exceptional equestrian amenities that this property boasts. A splendid 70 x 140 square-foot heated indoor arena awaits, accompanied by two attached barns that provide a total of 15 stalls (9 in the first barn and 6 in the second). An additional detached barn offers for stalls, allowing ample space for your horses. Each stall is equipped with automatic waterers and one-piece rubber mats, ensuring tumost comfort for word many of which feature trees or shelters, along with 4 grass fields and scenic riding trails. Double high-tensile electrified fences ensure the utmost safety |                                                                   |                                      |                              |                                                 |  |