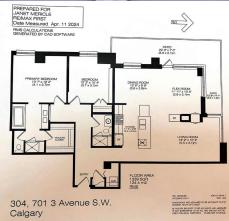

Utilities and Features

| Roof:          | Membrane                           |                                                                                                                                                                                                                                                  | Construction:          |                        |                |  |  |  |  |  |
|----------------|------------------------------------|--------------------------------------------------------------------------------------------------------------------------------------------------------------------------------------------------------------------------------------------------|------------------------|------------------------|----------------|--|--|--|--|--|
| Heating:       | Fan Coil,In Floor,Fireplace(s),Nat | ural Gas                                                                                                                                                                                                                                         | Brick,Concrete,Stone   | Brick,Concrete,Stone   |                |  |  |  |  |  |
| Sewer:         |                                    |                                                                                                                                                                                                                                                  | Flooring:              | Flooring:              |                |  |  |  |  |  |
| Ext Feat:      | Balcony,BBQ gas line               |                                                                                                                                                                                                                                                  | Carpet, Hardwood, Tile | Carpet, Hardwood, Tile |                |  |  |  |  |  |
|                |                                    |                                                                                                                                                                                                                                                  | Water Source:          |                        |                |  |  |  |  |  |
|                |                                    |                                                                                                                                                                                                                                                  | Fnd/Bsmt:              |                        |                |  |  |  |  |  |
|                | Poured Concrete                    |                                                                                                                                                                                                                                                  |                        |                        |                |  |  |  |  |  |
| Kitchen Appl:  | Dishwasher,Gas                     | Dishwasher,Gas Stove,Microwave Hood Fan,Refrigerator,Washer/Dryer Stacked,Window Coverings                                                                                                                                                       |                        |                        |                |  |  |  |  |  |
| Int Feat:      |                                    | Bookcases,Breakfast Bar,Built-in Features,Double Vanity,Granite Counters,High Ceilings,Kitchen Island,No Animal Home,No Smoking Home,Open<br>Floorplan,Recessed Lighting,Soaking Tub,Steam Room,Track Lighting,Walk-In Closet(s),Wired for Sound |                        |                        |                |  |  |  |  |  |
|                | Floorplan,Recess                   |                                                                                                                                                                                                                                                  |                        |                        |                |  |  |  |  |  |
| Utilities:     | • •                                |                                                                                                                                                                                                                                                  |                        |                        |                |  |  |  |  |  |
|                |                                    |                                                                                                                                                                                                                                                  | Room Information       |                        |                |  |  |  |  |  |
| Room           | Level                              | Dimensions                                                                                                                                                                                                                                       | Room                   | <u>Level</u>           | Dimensions     |  |  |  |  |  |
| Living Room    | Main                               | 18`2" x 10`4"                                                                                                                                                                                                                                    | Other                  | Main                   | 11`11" x 10`5" |  |  |  |  |  |
| Kitchen        | Main                               | 11`3" x 9`6"                                                                                                                                                                                                                                     | Dining Room            | Main                   | 12`6" x 9`9"   |  |  |  |  |  |
| Bedroom - Prin | mary Main                          | 13`7" x 12`2"                                                                                                                                                                                                                                    | Bedroom                | Main                   | 12`2" x 10`4"  |  |  |  |  |  |
| Walk-In Closet | Main                               | 7`3" x 7`0"                                                                                                                                                                                                                                      | 3pc Bathroom           | Main                   |                |  |  |  |  |  |
| 5pc Ensuite ba | ath Main                           |                                                                                                                                                                                                                                                  | •                      |                        |                |  |  |  |  |  |
| •              |                                    |                                                                                                                                                                                                                                                  | Legal/Tax/Financial    |                        |                |  |  |  |  |  |