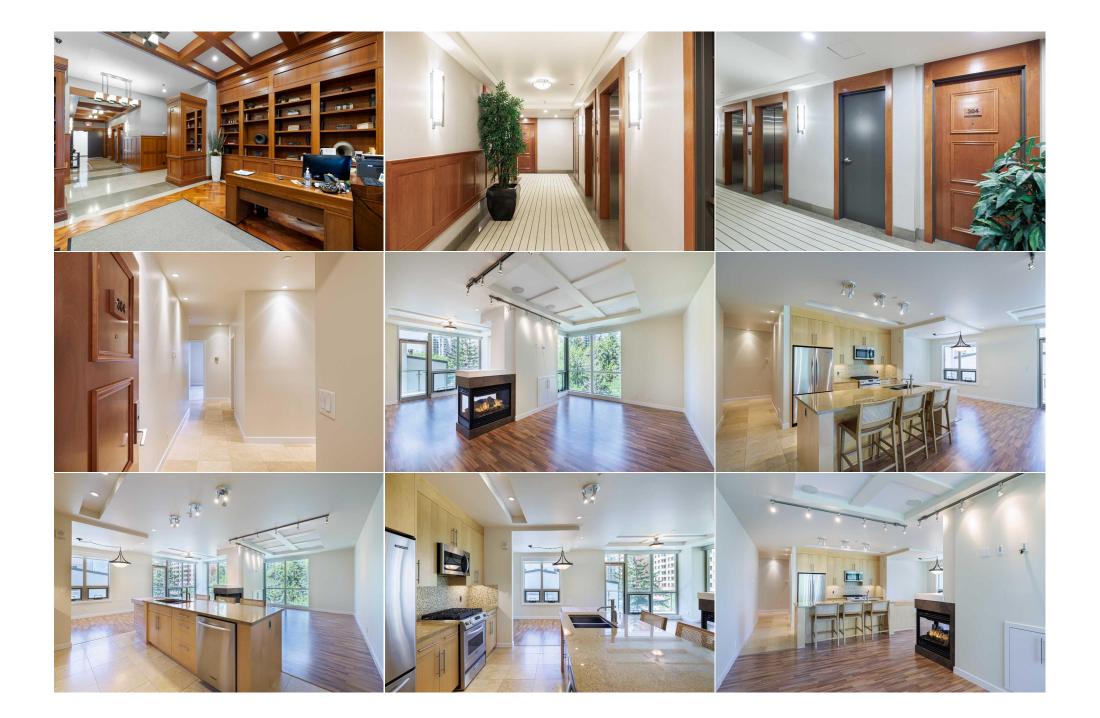

Utilities and Features

| Roof:          | Membrane                           |                                                                                                                                                                                                                                                  | Construction:          |                        |                |  |  |  |  |  |
|----------------|------------------------------------|--------------------------------------------------------------------------------------------------------------------------------------------------------------------------------------------------------------------------------------------------|------------------------|------------------------|----------------|--|--|--|--|--|
| Heating:       | Fan Coil,In Floor,Fireplace(s),Nat | ural Gas                                                                                                                                                                                                                                         | Brick,Concrete,Stone   | Brick,Concrete,Stone   |                |  |  |  |  |  |
| Sewer:         |                                    |                                                                                                                                                                                                                                                  | Flooring:              | Flooring:              |                |  |  |  |  |  |
| Ext Feat:      | Balcony,BBQ gas line               |                                                                                                                                                                                                                                                  | Carpet, Hardwood, Tile | Carpet, Hardwood, Tile |                |  |  |  |  |  |
|                |                                    |                                                                                                                                                                                                                                                  | Water Source:          |                        |                |  |  |  |  |  |
|                |                                    |                                                                                                                                                                                                                                                  | Fnd/Bsmt:              |                        |                |  |  |  |  |  |
|                | Poured Concrete                    |                                                                                                                                                                                                                                                  |                        |                        |                |  |  |  |  |  |
| Kitchen Appl:  | Dishwasher,Gas                     | Dishwasher,Gas Stove,Microwave Hood Fan,Refrigerator,Washer/Dryer Stacked,Window Coverings                                                                                                                                                       |                        |                        |                |  |  |  |  |  |
| Int Feat:      |                                    | Bookcases,Breakfast Bar,Built-in Features,Double Vanity,Granite Counters,High Ceilings,Kitchen Island,No Animal Home,No Smoking Home,Open<br>Floorplan,Recessed Lighting,Soaking Tub,Steam Room,Track Lighting,Walk-In Closet(s),Wired for Sound |                        |                        |                |  |  |  |  |  |
|                | Floorplan,Recess                   |                                                                                                                                                                                                                                                  |                        |                        |                |  |  |  |  |  |
| Utilities:     | • •                                |                                                                                                                                                                                                                                                  |                        |                        |                |  |  |  |  |  |
|                |                                    |                                                                                                                                                                                                                                                  | Room Information       |                        |                |  |  |  |  |  |
| Room           | Level                              | Dimensions                                                                                                                                                                                                                                       | Room                   | <u>Level</u>           | Dimensions     |  |  |  |  |  |
| Living Room    | Main                               | 18`2" x 10`4"                                                                                                                                                                                                                                    | Other                  | Main                   | 11`11" x 10`5" |  |  |  |  |  |
| Kitchen        | Main                               | 11`3" x 9`6"                                                                                                                                                                                                                                     | Dining Room            | Main                   | 12`6" x 9`9"   |  |  |  |  |  |
| Bedroom - Prin | mary Main                          | 13`7" x 12`2"                                                                                                                                                                                                                                    | Bedroom                | Main                   | 12`2" x 10`4"  |  |  |  |  |  |
| Walk-In Closet | Main                               | 7`3" x 7`0"                                                                                                                                                                                                                                      | 3pc Bathroom           | Main                   |                |  |  |  |  |  |
| 5pc Ensuite ba | ath Main                           |                                                                                                                                                                                                                                                  | •                      |                        |                |  |  |  |  |  |
| •              |                                    |                                                                                                                                                                                                                                                  | Legal/Tax/Financial    |                        |                |  |  |  |  |  |

| Condo Fee:<br><b>\$1,595</b>                    | Title:<br><b>Fee Simple</b><br>Fee Freq:                                                                                                                                                                                                                                                                                                                                                                                                                                                                                                                                                                                                                                                                                            | Zoning:<br>DC (pre 1P2007)                                                                                                                                                                                                                                                                                                                                                                                                                                                                                                                                                                                                                                                                                                                                                                                                                                                                                                                                                                                                                                                                                                                                                                                                                                                                                                                                                                                                                                                                                                                                                                                                                                                                                                                              |
|-------------------------------------------------|-------------------------------------------------------------------------------------------------------------------------------------------------------------------------------------------------------------------------------------------------------------------------------------------------------------------------------------------------------------------------------------------------------------------------------------------------------------------------------------------------------------------------------------------------------------------------------------------------------------------------------------------------------------------------------------------------------------------------------------|---------------------------------------------------------------------------------------------------------------------------------------------------------------------------------------------------------------------------------------------------------------------------------------------------------------------------------------------------------------------------------------------------------------------------------------------------------------------------------------------------------------------------------------------------------------------------------------------------------------------------------------------------------------------------------------------------------------------------------------------------------------------------------------------------------------------------------------------------------------------------------------------------------------------------------------------------------------------------------------------------------------------------------------------------------------------------------------------------------------------------------------------------------------------------------------------------------------------------------------------------------------------------------------------------------------------------------------------------------------------------------------------------------------------------------------------------------------------------------------------------------------------------------------------------------------------------------------------------------------------------------------------------------------------------------------------------------------------------------------------------------|
| Legal Desc:                                     | Monthly<br>0713076                                                                                                                                                                                                                                                                                                                                                                                                                                                                                                                                                                                                                                                                                                                  | Remarks                                                                                                                                                                                                                                                                                                                                                                                                                                                                                                                                                                                                                                                                                                                                                                                                                                                                                                                                                                                                                                                                                                                                                                                                                                                                                                                                                                                                                                                                                                                                                                                                                                                                                                                                                 |
| Pub Rmks:<br>Inclusions:<br>Property Listed By: | premier condos located in the heart of the west do<br>timeless brick and sandstone. An incredibly quiet he<br>along the Bow River! Walk to the office, Eau Claire<br>from some of Calgary's finest restaurants, includin<br>the Plus 15 network. Welcoming stately lobby, com-<br>quiet, air-conditioned suite has been painted, top t<br>enjoyed in all the principal rooms. High coffered ce<br>granite counters, gas stove and an abundance of fu<br>34" butcher block food prep area. Stainless steel a<br>balcony door opens to the large wrap around west/<br>featuring a maple wall unit, walk-in closet, and lux<br>bedroom with full wall maple open shelving. Three-<br>Gleaming hardwood floors, 18" tile and taupe tone | CCEPTIONAL opportunity to live in CHURCHILL ESTATES! This is one of Calgary's most luxurious and exclusive<br>owntown district of Eau Claire! Only 40 luxury-class residences in this stunning concrete building finished in<br>location mere minutes to the Bow River and one of Calgary's largest networks of pedestrian and bicycle pathways<br>Park, Prince's Island Park and the desirable community of Kensington, just across the river. Situated just steps<br>ng Buchanan's Chop House. Nearby Alforno Bakery and Café, plus a variety of shops, pubs and only 2 blocks from<br>incierge and two fast elevators. An incredibly spacious condo with two bedrooms and two full bathrooms. This<br>to bottom including trim and ceilings. A fabulous open design with an elegant peninsula gas fireplace that is<br>eilings, and floor to ceiling windows in the living room, flex area and dining room. A chef's dream kitchen featuring<br>ull height maple cabinets and deep storage drawers. A massive 8'5" granite island with eating bar and adjoining<br>appliances include French door fridge, microwave hood fan, gas stove with convection oven and dishwasher. The<br>/north balcony with gas outlet, making this a perfect extension when entertaining. Large primary bedroom<br>sturious five-piece ensuite bathroom with luxurious soaker tub and oversize steam shower. Spacious second<br>-piece main bathroom with oversize walk-in shower. In-suite laundry includes stacking washer and dryer.<br>e carpet. Multi-room Dolby sound with built-in ceiling speakers. Two titled underground parking stalls, a titled<br>ies, weekday concierge services. Condo fee includes all utilities. A well-managed pet friendly building. |