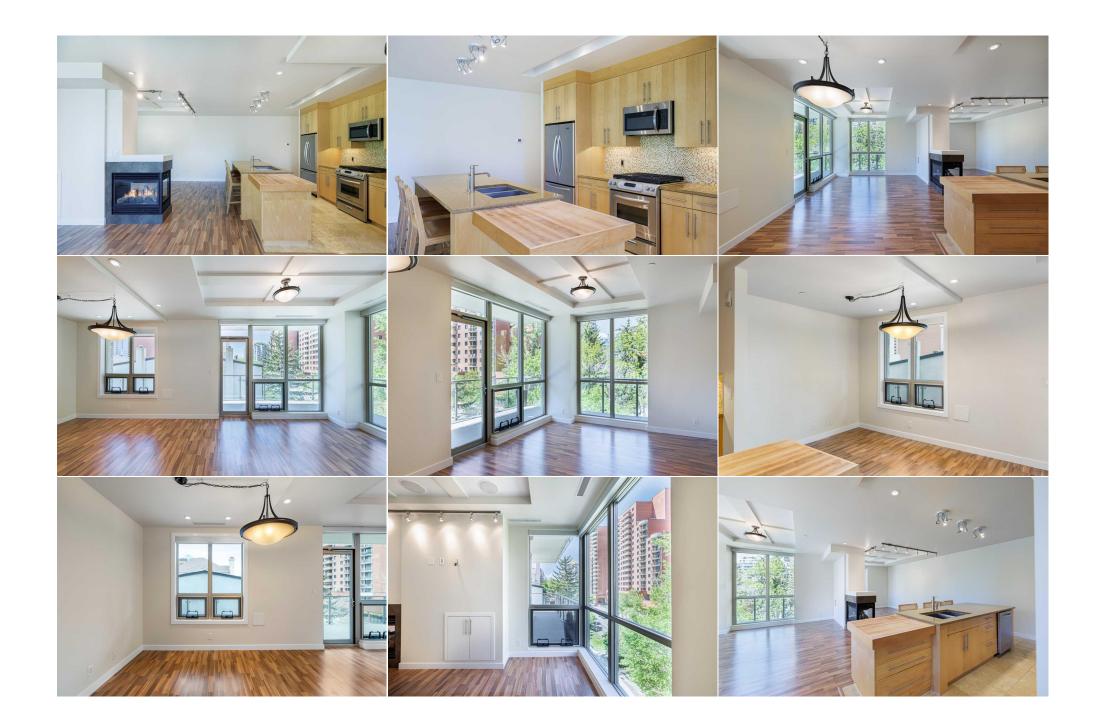

Utilities and Features

| Roof:          | Membrane                           |                                                                                                                                                                                                                                                  | Construction:          |                        |                |  |  |  |  |  |
|----------------|------------------------------------|--------------------------------------------------------------------------------------------------------------------------------------------------------------------------------------------------------------------------------------------------|------------------------|------------------------|----------------|--|--|--|--|--|
| Heating:       | Fan Coil,In Floor,Fireplace(s),Nat | ural Gas                                                                                                                                                                                                                                         | Brick,Concrete,Stone   | Brick,Concrete,Stone   |                |  |  |  |  |  |
| Sewer:         |                                    |                                                                                                                                                                                                                                                  | Flooring:              | Flooring:              |                |  |  |  |  |  |
| Ext Feat:      | Balcony,BBQ gas line               |                                                                                                                                                                                                                                                  | Carpet, Hardwood, Tile | Carpet, Hardwood, Tile |                |  |  |  |  |  |
|                |                                    |                                                                                                                                                                                                                                                  | Water Source:          |                        |                |  |  |  |  |  |
|                |                                    |                                                                                                                                                                                                                                                  | Fnd/Bsmt:              |                        |                |  |  |  |  |  |
|                | Poured Concrete                    |                                                                                                                                                                                                                                                  |                        |                        |                |  |  |  |  |  |
| Kitchen Appl:  | Dishwasher,Gas                     | Dishwasher,Gas Stove,Microwave Hood Fan,Refrigerator,Washer/Dryer Stacked,Window Coverings                                                                                                                                                       |                        |                        |                |  |  |  |  |  |
| Int Feat:      |                                    | Bookcases,Breakfast Bar,Built-in Features,Double Vanity,Granite Counters,High Ceilings,Kitchen Island,No Animal Home,No Smoking Home,Open<br>Floorplan,Recessed Lighting,Soaking Tub,Steam Room,Track Lighting,Walk-In Closet(s),Wired for Sound |                        |                        |                |  |  |  |  |  |
|                | Floorplan,Recess                   |                                                                                                                                                                                                                                                  |                        |                        |                |  |  |  |  |  |
| Utilities:     | • •                                |                                                                                                                                                                                                                                                  |                        |                        |                |  |  |  |  |  |
|                |                                    |                                                                                                                                                                                                                                                  | Room Information       |                        |                |  |  |  |  |  |
| Room           | Level                              | Dimensions                                                                                                                                                                                                                                       | Room                   | <u>Level</u>           | Dimensions     |  |  |  |  |  |
| Living Room    | Main                               | 18`2" x 10`4"                                                                                                                                                                                                                                    | Other                  | Main                   | 11`11" x 10`5" |  |  |  |  |  |
| Kitchen        | Main                               | 11`3" x 9`6"                                                                                                                                                                                                                                     | Dining Room            | Main                   | 12`6" x 9`9"   |  |  |  |  |  |
| Bedroom - Prin | mary Main                          | 13`7" x 12`2"                                                                                                                                                                                                                                    | Bedroom                | Main                   | 12`2" x 10`4"  |  |  |  |  |  |
| Walk-In Closet | Main                               | 7`3" x 7`0"                                                                                                                                                                                                                                      | 3pc Bathroom           | Main                   |                |  |  |  |  |  |
| 5pc Ensuite ba | ath Main                           |                                                                                                                                                                                                                                                  | •                      |                        |                |  |  |  |  |  |
| •              |                                    |                                                                                                                                                                                                                                                  | Legal/Tax/Financial    |                        |                |  |  |  |  |  |

| Condo Fee:<br><b>\$1,595</b>                    | Title:<br><b>Fee Simple</b><br>Fee Freq:                                                                                                                                                                                                                                                                                                                                                                                                                                                                                                                                                                                                                                                                                            | Zoning:<br>DC (pre 1P2007)                                                                                                                                                                                                                                                                                                                                                                                                                                                                                                                                                                                                                                                                                                                                                                                                                                                                                                                                                                                                                                                                                                                                                                                                                                                                                                                                                                                                                                                                                                                                                                                                                                                                                                                              |
|-------------------------------------------------|-------------------------------------------------------------------------------------------------------------------------------------------------------------------------------------------------------------------------------------------------------------------------------------------------------------------------------------------------------------------------------------------------------------------------------------------------------------------------------------------------------------------------------------------------------------------------------------------------------------------------------------------------------------------------------------------------------------------------------------|---------------------------------------------------------------------------------------------------------------------------------------------------------------------------------------------------------------------------------------------------------------------------------------------------------------------------------------------------------------------------------------------------------------------------------------------------------------------------------------------------------------------------------------------------------------------------------------------------------------------------------------------------------------------------------------------------------------------------------------------------------------------------------------------------------------------------------------------------------------------------------------------------------------------------------------------------------------------------------------------------------------------------------------------------------------------------------------------------------------------------------------------------------------------------------------------------------------------------------------------------------------------------------------------------------------------------------------------------------------------------------------------------------------------------------------------------------------------------------------------------------------------------------------------------------------------------------------------------------------------------------------------------------------------------------------------------------------------------------------------------------|
| Legal Desc:                                     | Monthly<br>0713076                                                                                                                                                                                                                                                                                                                                                                                                                                                                                                                                                                                                                                                                                                                  | Remarks                                                                                                                                                                                                                                                                                                                                                                                                                                                                                                                                                                                                                                                                                                                                                                                                                                                                                                                                                                                                                                                                                                                                                                                                                                                                                                                                                                                                                                                                                                                                                                                                                                                                                                                                                 |
| Pub Rmks:<br>Inclusions:<br>Property Listed By: | premier condos located in the heart of the west do<br>timeless brick and sandstone. An incredibly quiet he<br>along the Bow River! Walk to the office, Eau Claire<br>from some of Calgary's finest restaurants, includin<br>the Plus 15 network. Welcoming stately lobby, com-<br>quiet, air-conditioned suite has been painted, top t<br>enjoyed in all the principal rooms. High coffered ce<br>granite counters, gas stove and an abundance of fu<br>34" butcher block food prep area. Stainless steel a<br>balcony door opens to the large wrap around west/<br>featuring a maple wall unit, walk-in closet, and lux<br>bedroom with full wall maple open shelving. Three-<br>Gleaming hardwood floors, 18" tile and taupe tone | CCEPTIONAL opportunity to live in CHURCHILL ESTATES! This is one of Calgary's most luxurious and exclusive<br>owntown district of Eau Claire! Only 40 luxury-class residences in this stunning concrete building finished in<br>location mere minutes to the Bow River and one of Calgary's largest networks of pedestrian and bicycle pathways<br>Park, Prince's Island Park and the desirable community of Kensington, just across the river. Situated just steps<br>ng Buchanan's Chop House. Nearby Alforno Bakery and Café, plus a variety of shops, pubs and only 2 blocks from<br>incierge and two fast elevators. An incredibly spacious condo with two bedrooms and two full bathrooms. This<br>to bottom including trim and ceilings. A fabulous open design with an elegant peninsula gas fireplace that is<br>eilings, and floor to ceiling windows in the living room, flex area and dining room. A chef's dream kitchen featuring<br>ull height maple cabinets and deep storage drawers. A massive 8'5" granite island with eating bar and adjoining<br>appliances include French door fridge, microwave hood fan, gas stove with convection oven and dishwasher. The<br>/north balcony with gas outlet, making this a perfect extension when entertaining. Large primary bedroom<br>sturious five-piece ensuite bathroom with luxurious soaker tub and oversize steam shower. Spacious second<br>-piece main bathroom with oversize walk-in shower. In-suite laundry includes stacking washer and dryer.<br>e carpet. Multi-room Dolby sound with built-in ceiling speakers. Two titled underground parking stalls, a titled<br>ies, weekday concierge services. Condo fee includes all utilities. A well-managed pet friendly building. |