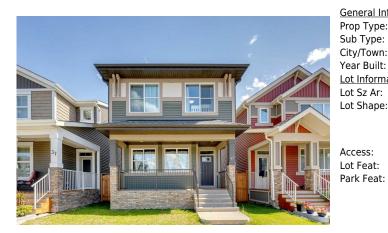

## 41 LEGACY GLEN Row, Calgary T2X 3Y7

| MLS®#:  | A2159181 | Area:   | Legacy  | Listing<br>Date: | 08/20/24       | List Price: <b>\$625,000</b> |
|---------|----------|---------|---------|------------------|----------------|------------------------------|
| Status: | Active   | County: | Calgary |                  | -\$15k, 12-Sep | Association: Fort McMurray   |

| ess:<br>Feat:         | Back Lane,Back | Yard Front Yard I ow   | Maintenance Lands | cape,Level,Rectangular | Lot       |
|-----------------------|----------------|------------------------|-------------------|------------------------|-----------|
|                       |                |                        |                   | Garage Sz:             | 2         |
|                       |                |                        |                   | Ttl Park:              | 2         |
| Shape:                |                |                        |                   | <u>Parking</u>         |           |
|                       | 2,020 Sqit     | iu sqit.               | 1,019             |                        |           |
| Information<br>Sz Ar: | 2,820 sqft     | Low Sqft:<br>Ttl Sqft: | 1,619             | Style:                 | 2 Storey  |
|                       | 2017           | •                      | 1,019             |                        |           |
| r Built:              | 2017           | Abv Saft:              | 1,619             | Baths:                 | 2.5 (2 1) |
| //Town:               | Calgary        | Finished Floor Ar      | ea                | Beds:                  | 3 (3 )    |
| Type:                 | Detached       |                        |                   | Layout                 |           |
| p Type:               | Residential    |                        |                   | 123                    |           |
| neral Informatior     | <u>1</u>       |                        |                   | DOM                    |           |