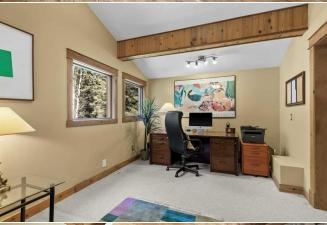

Beamed Ceilings, Breakfast Bar, Built-in Features, Central Vacuum, Closet Organizers, Double Vanity, Kitchen Island, Natural Woodwork, See Remarks, Soaking Tub, Stone Int Feat:

Counters, Storage, Vaulted Ceiling(s), Walk-In Closet(s)