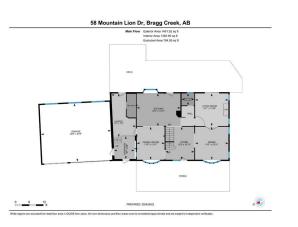

Date:

**General Information** 

Residential 86 Prop Type: Sub Type: Detached Layout City/Town: **Bragg Creek** Finished Floor Area Beds: 4 (3 1 ) Year Built: 1981 4.5 (4 1) Abv Saft: 2,627 Baths: 1 and Half Lot Information Low Sqft: Style:

> 87,120 sqft Ttl Sqft: 2.627

Storey, Acreage with

Residence

**Parking** 

DOM

Ttl Park: 8 Garage Sz: 3

Backs on to Park/Green Space, Close to Clubhouse, Creek/River/Stream/Pond, Environmental Reserve, Front

Room Information

| <u>Room</u>    | <u>Level</u> | <u>Dimensions</u> | <u>Room</u>  | <u>Level</u> | <u>Dimensions</u> |
|----------------|--------------|-------------------|--------------|--------------|-------------------|
| 2pc Bathroom   | Main         | 5`1" x 5`5"       | 3pc Bathroom | Main         | 10`1" x 4`0"      |
| Breakfast Nook | Main         | 13`11" x 11`9"    | Dining Room  | Main         | 13`11" x 14`1"    |
| Foyer          | Main         | 13`11" x 12`3"    | Kitchen      | Main         | 13`11" x 18`7"    |
| Laundry        | Main         | 18`6" x 10`5"     | Living Room  | Main         | 13`10" x 14`1"    |

|                                                                                                                                                                                                                                                                                                                                                                                                                                                                                                          | Family Room                                                                                                                                                                                                                                       | Lower<br>Lower                                                                                                                                                                                             | 4`8" x 7`10"<br>14`3" x 10`9"<br>21`5" x 13`0"                                                                                                                                                                                                                                                                                                     |
|----------------------------------------------------------------------------------------------------------------------------------------------------------------------------------------------------------------------------------------------------------------------------------------------------------------------------------------------------------------------------------------------------------------------------------------------------------------------------------------------------------|---------------------------------------------------------------------------------------------------------------------------------------------------------------------------------------------------------------------------------------------------|------------------------------------------------------------------------------------------------------------------------------------------------------------------------------------------------------------|----------------------------------------------------------------------------------------------------------------------------------------------------------------------------------------------------------------------------------------------------------------------------------------------------------------------------------------------------|
| Lower 15`11" x 12`11"                                                                                                                                                                                                                                                                                                                                                                                                                                                                                    | Furnace/Utility Room                                                                                                                                                                                                                              | Lower                                                                                                                                                                                                      | 10`4" x 5`8"                                                                                                                                                                                                                                                                                                                                       |
| Lower 4`11" x 13`11"                                                                                                                                                                                                                                                                                                                                                                                                                                                                                     |                                                                                                                                                                                                                                                   |                                                                                                                                                                                                            |                                                                                                                                                                                                                                                                                                                                                    |
| l                                                                                                                                                                                                                                                                                                                                                                                                                                                                                                        | _egal/Tax/Financial                                                                                                                                                                                                                               |                                                                                                                                                                                                            |                                                                                                                                                                                                                                                                                                                                                    |
| Zoning:                                                                                                                                                                                                                                                                                                                                                                                                                                                                                                  |                                                                                                                                                                                                                                                   |                                                                                                                                                                                                            |                                                                                                                                                                                                                                                                                                                                                    |
| R-CRD                                                                                                                                                                                                                                                                                                                                                                                                                                                                                                    |                                                                                                                                                                                                                                                   |                                                                                                                                                                                                            |                                                                                                                                                                                                                                                                                                                                                    |
| 8110189                                                                                                                                                                                                                                                                                                                                                                                                                                                                                                  |                                                                                                                                                                                                                                                   |                                                                                                                                                                                                            |                                                                                                                                                                                                                                                                                                                                                    |
|                                                                                                                                                                                                                                                                                                                                                                                                                                                                                                          | Remarks                                                                                                                                                                                                                                           |                                                                                                                                                                                                            |                                                                                                                                                                                                                                                                                                                                                    |
| beauty of cedar log construction while offering every mode<br>Exemplifying country charm, a paved driveway leads throu<br>front porch. An attached TRIPLE CAR GARAGE is oversized<br>patio surround complete the front views, while to one side<br>natural stone decks, changing areas, and an ACCESSIBLE L<br>(With hardwood stairs featuring a STAIR LIFT! Seller will row<br>with vaulted ceilings and a window seat, and beyond to the<br>massive butcher block island, gas stove, slate countertops | igh towering spruce to the picture and heated, providing space for 3 sits the enticing pool house. This LFT! The main residence offers veremove if requested.) grants views e warmth of the living room with its, and a bay window above the sink | sque residence, featuring cars PLUS WORKSHOP! L entertainer's dream contractile spaces with large gacross refinished cherry lt's stone, wood burning fix, overlooking the expansito the kitchen is an impr | dormer windows above a sprawling covered ush green lawns and a firepit with a stone ains an 8' deep kidney-shaped pool with gathering areas and quiet hideaways. The foye nardwood floors to the gracious dining room replace. The farmhouse kitchen offers a ive back deck (New in 2022) with two stair essive casual dining area with room for a |
|                                                                                                                                                                                                                                                                                                                                                                                                                                                                                                          | · · · · · · · · · · · · · · · · · · ·                                                                                                                                                                                                             | ses to the backyard and the beauty of the wooded lot and forest reserve beyond. Open                                                                                                                       | ses to the backyard and the beauty of the wooded lot and forest reserve beyond. Open to the kitchen is an impr<br>st table, a window seat, and a built-in desk. Additional highlights of the main floor include a mudroom with heat                                                                                                                |