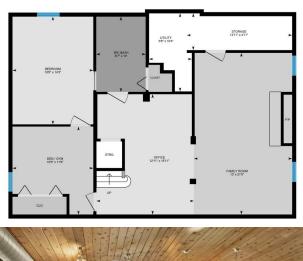

Room Information

| <u>Room</u>    | <u>Level</u> | <u>Dimensions</u> | <u>Room</u>  | <u>Level</u> | <u>Dimensions</u> |
|----------------|--------------|-------------------|--------------|--------------|-------------------|
| 2pc Bathroom   | Main         | 5`1" x 5`5"       | 3pc Bathroom | Main         | 10`1" x 4`0"      |
| Breakfast Nook | Main         | 13`11" x 11`9"    | Dining Room  | Main         | 13`11" x 14`1"    |
| Foyer          | Main         | 13`11" x 12`3"    | Kitchen      | Main         | 13`11" x 18`7"    |
| Laundry        | Main         | 18`6" x 10`5"     | Living Room  | Main         | 13`10" x 14`1"    |

|                                                                                                                                                                                                                                                                                                                                                                                                                                                                                                          | Family Room                                                                                                                                                                                                                                       | Lower<br>Lower                                                                                                                                                                                             | 4`8" x 7`10"<br>14`3" x 10`9"<br>21`5" x 13`0"                                                                                                                                                                                                                                                                                                     |
|----------------------------------------------------------------------------------------------------------------------------------------------------------------------------------------------------------------------------------------------------------------------------------------------------------------------------------------------------------------------------------------------------------------------------------------------------------------------------------------------------------|---------------------------------------------------------------------------------------------------------------------------------------------------------------------------------------------------------------------------------------------------|------------------------------------------------------------------------------------------------------------------------------------------------------------------------------------------------------------|----------------------------------------------------------------------------------------------------------------------------------------------------------------------------------------------------------------------------------------------------------------------------------------------------------------------------------------------------|
| Lower 15`11" x 12`11"                                                                                                                                                                                                                                                                                                                                                                                                                                                                                    | Furnace/Utility Room                                                                                                                                                                                                                              | Lower                                                                                                                                                                                                      | 10`4" x 5`8"                                                                                                                                                                                                                                                                                                                                       |
| Lower 4`11" x 13`11"                                                                                                                                                                                                                                                                                                                                                                                                                                                                                     |                                                                                                                                                                                                                                                   |                                                                                                                                                                                                            |                                                                                                                                                                                                                                                                                                                                                    |
| l                                                                                                                                                                                                                                                                                                                                                                                                                                                                                                        | _egal/Tax/Financial                                                                                                                                                                                                                               |                                                                                                                                                                                                            |                                                                                                                                                                                                                                                                                                                                                    |
| Zoning:                                                                                                                                                                                                                                                                                                                                                                                                                                                                                                  |                                                                                                                                                                                                                                                   |                                                                                                                                                                                                            |                                                                                                                                                                                                                                                                                                                                                    |
| R-CRD                                                                                                                                                                                                                                                                                                                                                                                                                                                                                                    |                                                                                                                                                                                                                                                   |                                                                                                                                                                                                            |                                                                                                                                                                                                                                                                                                                                                    |
| 8110189                                                                                                                                                                                                                                                                                                                                                                                                                                                                                                  |                                                                                                                                                                                                                                                   |                                                                                                                                                                                                            |                                                                                                                                                                                                                                                                                                                                                    |
|                                                                                                                                                                                                                                                                                                                                                                                                                                                                                                          | Remarks                                                                                                                                                                                                                                           |                                                                                                                                                                                                            |                                                                                                                                                                                                                                                                                                                                                    |
| beauty of cedar log construction while offering every mode<br>Exemplifying country charm, a paved driveway leads throu<br>front porch. An attached TRIPLE CAR GARAGE is oversized<br>patio surround complete the front views, while to one side<br>natural stone decks, changing areas, and an ACCESSIBLE L<br>(With hardwood stairs featuring a STAIR LIFT! Seller will row<br>with vaulted ceilings and a window seat, and beyond to the<br>massive butcher block island, gas stove, slate countertops | igh towering spruce to the picture and heated, providing space for 3 sits the enticing pool house. This LFT! The main residence offers veremove if requested.) grants views e warmth of the living room with its, and a bay window above the sink | sque residence, featuring cars PLUS WORKSHOP! L entertainer's dream contractile spaces with large gacross refinished cherry lt's stone, wood burning fix, overlooking the expansito the kitchen is an impr | dormer windows above a sprawling covered ush green lawns and a firepit with a stone ains an 8' deep kidney-shaped pool with gathering areas and quiet hideaways. The foye nardwood floors to the gracious dining room replace. The farmhouse kitchen offers a ive back deck (New in 2022) with two stair essive casual dining area with room for a |
|                                                                                                                                                                                                                                                                                                                                                                                                                                                                                                          | · · · · · · · · · · · · · · · · · · ·                                                                                                                                                                                                             | ses to the backyard and the beauty of the wooded lot and forest reserve beyond. Open                                                                                                                       | ses to the backyard and the beauty of the wooded lot and forest reserve beyond. Open to the kitchen is an impr<br>st table, a window seat, and a built-in desk. Additional highlights of the main floor include a mudroom with heat                                                                                                                |