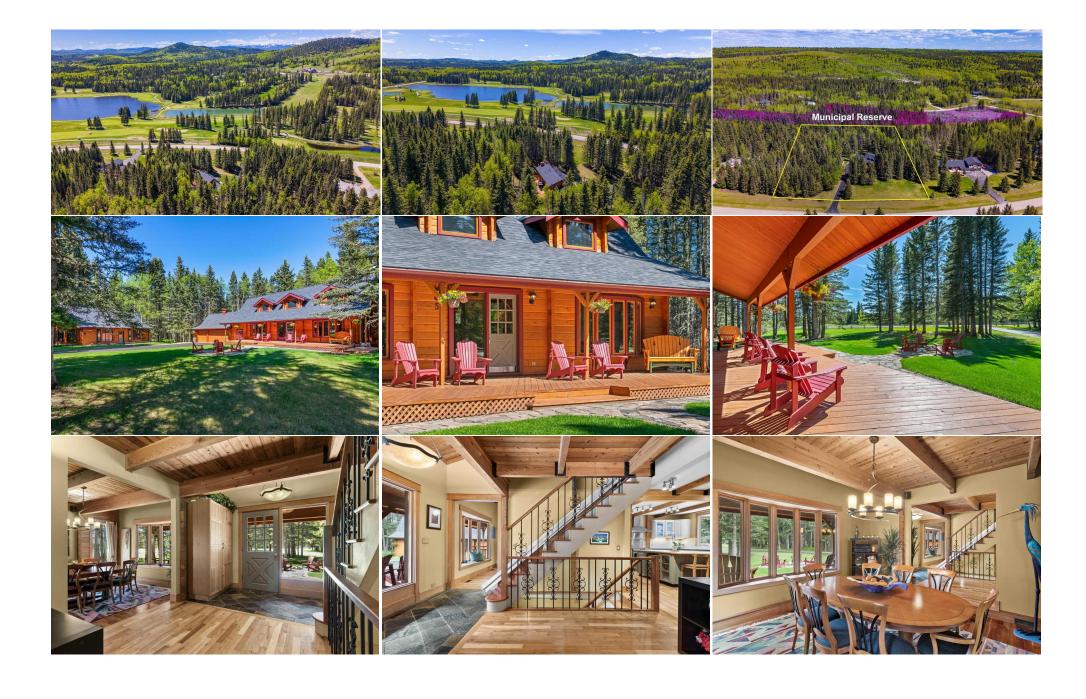

|                                                                                                                                                                                                                                                                                                                                                                                                                                                                                                          | Family Room                                                                                                                                                                                                                                       | Lower<br>Lower                                                                                                                                                                                             | 4`8" x 7`10"<br>14`3" x 10`9"<br>21`5" x 13`0"                                                                                                                                                                                                                                                                                                     |
|----------------------------------------------------------------------------------------------------------------------------------------------------------------------------------------------------------------------------------------------------------------------------------------------------------------------------------------------------------------------------------------------------------------------------------------------------------------------------------------------------------|---------------------------------------------------------------------------------------------------------------------------------------------------------------------------------------------------------------------------------------------------|------------------------------------------------------------------------------------------------------------------------------------------------------------------------------------------------------------|----------------------------------------------------------------------------------------------------------------------------------------------------------------------------------------------------------------------------------------------------------------------------------------------------------------------------------------------------|
| Lower 15`11" x 12`11"                                                                                                                                                                                                                                                                                                                                                                                                                                                                                    | Furnace/Utility Room                                                                                                                                                                                                                              | Lower                                                                                                                                                                                                      | 10`4" x 5`8"                                                                                                                                                                                                                                                                                                                                       |
| Lower 4`11" x 13`11"                                                                                                                                                                                                                                                                                                                                                                                                                                                                                     |                                                                                                                                                                                                                                                   |                                                                                                                                                                                                            |                                                                                                                                                                                                                                                                                                                                                    |
| l                                                                                                                                                                                                                                                                                                                                                                                                                                                                                                        | _egal/Tax/Financial                                                                                                                                                                                                                               |                                                                                                                                                                                                            |                                                                                                                                                                                                                                                                                                                                                    |
| Zoning:                                                                                                                                                                                                                                                                                                                                                                                                                                                                                                  |                                                                                                                                                                                                                                                   |                                                                                                                                                                                                            |                                                                                                                                                                                                                                                                                                                                                    |
| R-CRD                                                                                                                                                                                                                                                                                                                                                                                                                                                                                                    |                                                                                                                                                                                                                                                   |                                                                                                                                                                                                            |                                                                                                                                                                                                                                                                                                                                                    |
| 8110189                                                                                                                                                                                                                                                                                                                                                                                                                                                                                                  |                                                                                                                                                                                                                                                   |                                                                                                                                                                                                            |                                                                                                                                                                                                                                                                                                                                                    |
|                                                                                                                                                                                                                                                                                                                                                                                                                                                                                                          | Remarks                                                                                                                                                                                                                                           |                                                                                                                                                                                                            |                                                                                                                                                                                                                                                                                                                                                    |
| beauty of cedar log construction while offering every mode<br>Exemplifying country charm, a paved driveway leads throu<br>front porch. An attached TRIPLE CAR GARAGE is oversized<br>patio surround complete the front views, while to one side<br>natural stone decks, changing areas, and an ACCESSIBLE L<br>(With hardwood stairs featuring a STAIR LIFT! Seller will row<br>with vaulted ceilings and a window seat, and beyond to the<br>massive butcher block island, gas stove, slate countertops | igh towering spruce to the picture and heated, providing space for 3 sits the enticing pool house. This LFT! The main residence offers veremove if requested.) grants views e warmth of the living room with its, and a bay window above the sink | sque residence, featuring cars PLUS WORKSHOP! L entertainer's dream contractile spaces with large gacross refinished cherry lt's stone, wood burning fix, overlooking the expansito the kitchen is an impr | dormer windows above a sprawling covered ush green lawns and a firepit with a stone ains an 8' deep kidney-shaped pool with gathering areas and quiet hideaways. The foye nardwood floors to the gracious dining room replace. The farmhouse kitchen offers a ive back deck (New in 2022) with two stair essive casual dining area with room for a |
|                                                                                                                                                                                                                                                                                                                                                                                                                                                                                                          | · · · · · · · · · · · · · · · · · · ·                                                                                                                                                                                                             | ses to the backyard and the beauty of the wooded lot and forest reserve beyond. Open                                                                                                                       | ses to the backyard and the beauty of the wooded lot and forest reserve beyond. Open to the kitchen is an impr<br>st table, a window seat, and a built-in desk. Additional highlights of the main floor include a mudroom with heat                                                                                                                |