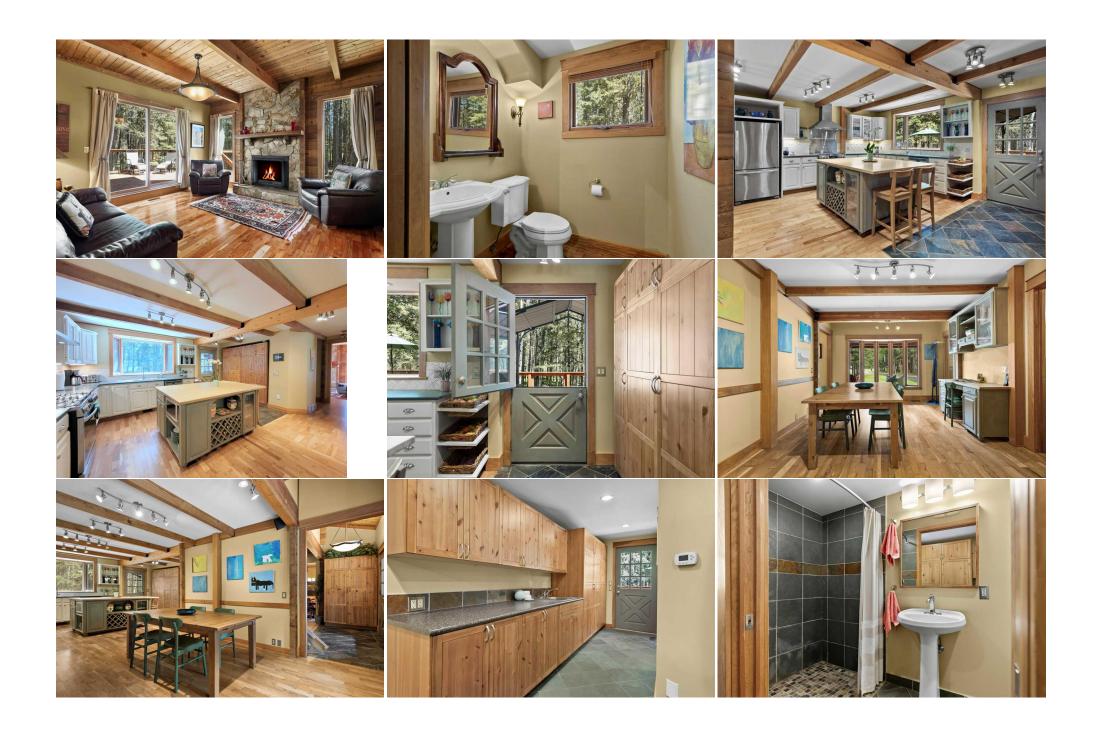

|                                                                                                                                                                                                                                                                                                                                                                                                                                                                                                          | Family Room                                                                                                                                                                                                                                       | Lower<br>Lower                                                                                                                                                                                             | 4`8" x 7`10"<br>14`3" x 10`9"<br>21`5" x 13`0"                                                                                                                                                                                                                                                                                                     |
|----------------------------------------------------------------------------------------------------------------------------------------------------------------------------------------------------------------------------------------------------------------------------------------------------------------------------------------------------------------------------------------------------------------------------------------------------------------------------------------------------------|---------------------------------------------------------------------------------------------------------------------------------------------------------------------------------------------------------------------------------------------------|------------------------------------------------------------------------------------------------------------------------------------------------------------------------------------------------------------|----------------------------------------------------------------------------------------------------------------------------------------------------------------------------------------------------------------------------------------------------------------------------------------------------------------------------------------------------|
| Lower 15`11" x 12`11"                                                                                                                                                                                                                                                                                                                                                                                                                                                                                    | Furnace/Utility Room                                                                                                                                                                                                                              | Lower                                                                                                                                                                                                      | 10`4" x 5`8"                                                                                                                                                                                                                                                                                                                                       |
| Lower 4`11" x 13`11"                                                                                                                                                                                                                                                                                                                                                                                                                                                                                     |                                                                                                                                                                                                                                                   |                                                                                                                                                                                                            |                                                                                                                                                                                                                                                                                                                                                    |
| l                                                                                                                                                                                                                                                                                                                                                                                                                                                                                                        | _egal/Tax/Financial                                                                                                                                                                                                                               |                                                                                                                                                                                                            |                                                                                                                                                                                                                                                                                                                                                    |
| Zoning:                                                                                                                                                                                                                                                                                                                                                                                                                                                                                                  |                                                                                                                                                                                                                                                   |                                                                                                                                                                                                            |                                                                                                                                                                                                                                                                                                                                                    |
| R-CRD                                                                                                                                                                                                                                                                                                                                                                                                                                                                                                    |                                                                                                                                                                                                                                                   |                                                                                                                                                                                                            |                                                                                                                                                                                                                                                                                                                                                    |
| 8110189                                                                                                                                                                                                                                                                                                                                                                                                                                                                                                  |                                                                                                                                                                                                                                                   |                                                                                                                                                                                                            |                                                                                                                                                                                                                                                                                                                                                    |
|                                                                                                                                                                                                                                                                                                                                                                                                                                                                                                          | Remarks                                                                                                                                                                                                                                           |                                                                                                                                                                                                            |                                                                                                                                                                                                                                                                                                                                                    |
| beauty of cedar log construction while offering every mode<br>Exemplifying country charm, a paved driveway leads throu<br>front porch. An attached TRIPLE CAR GARAGE is oversized<br>patio surround complete the front views, while to one side<br>natural stone decks, changing areas, and an ACCESSIBLE L<br>(With hardwood stairs featuring a STAIR LIFT! Seller will row<br>with vaulted ceilings and a window seat, and beyond to the<br>massive butcher block island, gas stove, slate countertops | igh towering spruce to the picture and heated, providing space for 3 sits the enticing pool house. This LFT! The main residence offers veremove if requested.) grants views e warmth of the living room with its, and a bay window above the sink | sque residence, featuring cars PLUS WORKSHOP! L entertainer's dream contractile spaces with large gacross refinished cherry lt's stone, wood burning fix, overlooking the expansito the kitchen is an impr | dormer windows above a sprawling covered ush green lawns and a firepit with a stone ains an 8' deep kidney-shaped pool with gathering areas and quiet hideaways. The foye nardwood floors to the gracious dining room replace. The farmhouse kitchen offers a ive back deck (New in 2022) with two stair essive casual dining area with room for a |
|                                                                                                                                                                                                                                                                                                                                                                                                                                                                                                          | · · · · · · · · · · · · · · · · · · ·                                                                                                                                                                                                             | ses to the backyard and the beauty of the wooded lot and forest reserve beyond. Open                                                                                                                       | ses to the backyard and the beauty of the wooded lot and forest reserve beyond. Open to the kitchen is an impr<br>st table, a window seat, and a built-in desk. Additional highlights of the main floor include a mudroom with heat                                                                                                                |