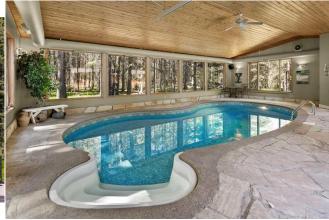

|                                                                                                                                                                                                                                                                                                                                                                                                                                                                                                          | Family Room                                                                                                                                                                                                                                       | Lower<br>Lower                                                                                                                                                                                             | 4`8" x 7`10"<br>14`3" x 10`9"<br>21`5" x 13`0"                                                                                                                                                                                                                                                                                                     |
|----------------------------------------------------------------------------------------------------------------------------------------------------------------------------------------------------------------------------------------------------------------------------------------------------------------------------------------------------------------------------------------------------------------------------------------------------------------------------------------------------------|---------------------------------------------------------------------------------------------------------------------------------------------------------------------------------------------------------------------------------------------------|------------------------------------------------------------------------------------------------------------------------------------------------------------------------------------------------------------|----------------------------------------------------------------------------------------------------------------------------------------------------------------------------------------------------------------------------------------------------------------------------------------------------------------------------------------------------|
| Lower 15`11" x 12`11"                                                                                                                                                                                                                                                                                                                                                                                                                                                                                    | Furnace/Utility Room                                                                                                                                                                                                                              | Lower                                                                                                                                                                                                      | 10`4" x 5`8"                                                                                                                                                                                                                                                                                                                                       |
| Lower 4`11" x 13`11"                                                                                                                                                                                                                                                                                                                                                                                                                                                                                     |                                                                                                                                                                                                                                                   |                                                                                                                                                                                                            |                                                                                                                                                                                                                                                                                                                                                    |
| l                                                                                                                                                                                                                                                                                                                                                                                                                                                                                                        | _egal/Tax/Financial                                                                                                                                                                                                                               |                                                                                                                                                                                                            |                                                                                                                                                                                                                                                                                                                                                    |
| Zoning:                                                                                                                                                                                                                                                                                                                                                                                                                                                                                                  |                                                                                                                                                                                                                                                   |                                                                                                                                                                                                            |                                                                                                                                                                                                                                                                                                                                                    |
| R-CRD                                                                                                                                                                                                                                                                                                                                                                                                                                                                                                    |                                                                                                                                                                                                                                                   |                                                                                                                                                                                                            |                                                                                                                                                                                                                                                                                                                                                    |
| 8110189                                                                                                                                                                                                                                                                                                                                                                                                                                                                                                  |                                                                                                                                                                                                                                                   |                                                                                                                                                                                                            |                                                                                                                                                                                                                                                                                                                                                    |
|                                                                                                                                                                                                                                                                                                                                                                                                                                                                                                          | Remarks                                                                                                                                                                                                                                           |                                                                                                                                                                                                            |                                                                                                                                                                                                                                                                                                                                                    |
| beauty of cedar log construction while offering every mode<br>Exemplifying country charm, a paved driveway leads throu<br>front porch. An attached TRIPLE CAR GARAGE is oversized<br>patio surround complete the front views, while to one side<br>natural stone decks, changing areas, and an ACCESSIBLE L<br>(With hardwood stairs featuring a STAIR LIFT! Seller will row<br>with vaulted ceilings and a window seat, and beyond to the<br>massive butcher block island, gas stove, slate countertops | igh towering spruce to the picture and heated, providing space for 3 sits the enticing pool house. This LFT! The main residence offers veremove if requested.) grants views e warmth of the living room with its, and a bay window above the sink | sque residence, featuring cars PLUS WORKSHOP! L entertainer's dream contractile spaces with large gacross refinished cherry lt's stone, wood burning fix, overlooking the expansito the kitchen is an impr | dormer windows above a sprawling covered ush green lawns and a firepit with a stone ains an 8' deep kidney-shaped pool with gathering areas and quiet hideaways. The foye nardwood floors to the gracious dining room replace. The farmhouse kitchen offers a ive back deck (New in 2022) with two stair essive casual dining area with room for a |
|                                                                                                                                                                                                                                                                                                                                                                                                                                                                                                          | · · · · · · · · · · · · · · · · · · ·                                                                                                                                                                                                             | ses to the backyard and the beauty of the wooded lot and forest reserve beyond. Open                                                                                                                       | ses to the backyard and the beauty of the wooded lot and forest reserve beyond. Open to the kitchen is an impr<br>st table, a window seat, and a built-in desk. Additional highlights of the main floor include a mudroom with heat                                                                                                                |