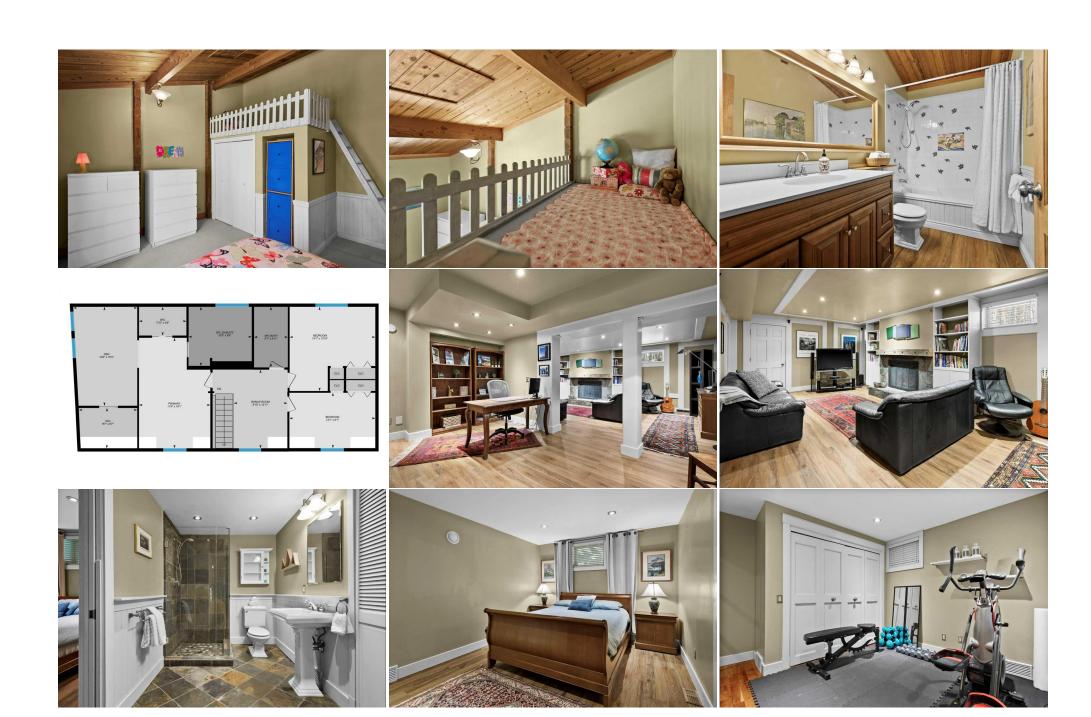

Room Information

| <u>Room</u>    | <u>Level</u> | <u>Dimensions</u> | <u>Room</u>  | <u>Level</u> | <u>Dimensions</u> |
|----------------|--------------|-------------------|--------------|--------------|-------------------|
| 2pc Bathroom   | Main         | 5`1" x 5`5"       | 3pc Bathroom | Main         | 10`1" x 4`0"      |
| Breakfast Nook | Main         | 13`11" x 11`9"    | Dining Room  | Main         | 13`11" x 14`1"    |
| Foyer          | Main         | 13`11" x 12`3"    | Kitchen      | Main         | 13`11" x 18`7"    |
| Laundry        | Main         | 18`6" x 10`5"     | Living Room  | Main         | 13`10" x 14`1"    |

|                                                                                                                                                                                                                                                                                                                                                                                                                                                                                                          | Family Room                                                                                                                                                                                                                                       | Lower<br>Lower                                                                                                                                                                                             | 4`8" x 7`10"<br>14`3" x 10`9"<br>21`5" x 13`0"                                                                                                                                                                                                                                                                                                     |
|----------------------------------------------------------------------------------------------------------------------------------------------------------------------------------------------------------------------------------------------------------------------------------------------------------------------------------------------------------------------------------------------------------------------------------------------------------------------------------------------------------|---------------------------------------------------------------------------------------------------------------------------------------------------------------------------------------------------------------------------------------------------|------------------------------------------------------------------------------------------------------------------------------------------------------------------------------------------------------------|----------------------------------------------------------------------------------------------------------------------------------------------------------------------------------------------------------------------------------------------------------------------------------------------------------------------------------------------------|
| Lower 15`11" x 12`11"                                                                                                                                                                                                                                                                                                                                                                                                                                                                                    | Furnace/Utility Room                                                                                                                                                                                                                              | Lower                                                                                                                                                                                                      | 10`4" x 5`8"                                                                                                                                                                                                                                                                                                                                       |
| Lower 4`11" x 13`11"                                                                                                                                                                                                                                                                                                                                                                                                                                                                                     |                                                                                                                                                                                                                                                   |                                                                                                                                                                                                            |                                                                                                                                                                                                                                                                                                                                                    |
| l                                                                                                                                                                                                                                                                                                                                                                                                                                                                                                        | _egal/Tax/Financial                                                                                                                                                                                                                               |                                                                                                                                                                                                            |                                                                                                                                                                                                                                                                                                                                                    |
| Zoning:                                                                                                                                                                                                                                                                                                                                                                                                                                                                                                  |                                                                                                                                                                                                                                                   |                                                                                                                                                                                                            |                                                                                                                                                                                                                                                                                                                                                    |
| R-CRD                                                                                                                                                                                                                                                                                                                                                                                                                                                                                                    |                                                                                                                                                                                                                                                   |                                                                                                                                                                                                            |                                                                                                                                                                                                                                                                                                                                                    |
| 8110189                                                                                                                                                                                                                                                                                                                                                                                                                                                                                                  |                                                                                                                                                                                                                                                   |                                                                                                                                                                                                            |                                                                                                                                                                                                                                                                                                                                                    |
|                                                                                                                                                                                                                                                                                                                                                                                                                                                                                                          | Remarks                                                                                                                                                                                                                                           |                                                                                                                                                                                                            |                                                                                                                                                                                                                                                                                                                                                    |
| beauty of cedar log construction while offering every mode<br>Exemplifying country charm, a paved driveway leads throu<br>front porch. An attached TRIPLE CAR GARAGE is oversized<br>patio surround complete the front views, while to one side<br>natural stone decks, changing areas, and an ACCESSIBLE L<br>(With hardwood stairs featuring a STAIR LIFT! Seller will row<br>with vaulted ceilings and a window seat, and beyond to the<br>massive butcher block island, gas stove, slate countertops | igh towering spruce to the picture and heated, providing space for 3 sits the enticing pool house. This LFT! The main residence offers veremove if requested.) grants views e warmth of the living room with its, and a bay window above the sink | sque residence, featuring cars PLUS WORKSHOP! L entertainer's dream contractile spaces with large gacross refinished cherry lt's stone, wood burning fix, overlooking the expansito the kitchen is an impr | dormer windows above a sprawling covered ush green lawns and a firepit with a stone ains an 8' deep kidney-shaped pool with gathering areas and quiet hideaways. The foye nardwood floors to the gracious dining room replace. The farmhouse kitchen offers a ive back deck (New in 2022) with two stair essive casual dining area with room for a |
|                                                                                                                                                                                                                                                                                                                                                                                                                                                                                                          | · · · · · · · · · · · · · · · · · · ·                                                                                                                                                                                                             | ses to the backyard and the beauty of the wooded lot and forest reserve beyond. Open                                                                                                                       | ses to the backyard and the beauty of the wooded lot and forest reserve beyond. Open to the kitchen is an impr<br>st table, a window seat, and a built-in desk. Additional highlights of the main floor include a mudroom with heat                                                                                                                |