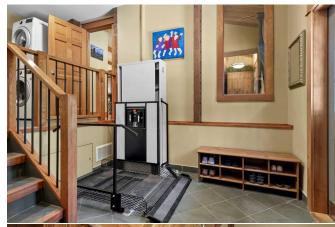

|                                                                                                                                                                                                                                                                                                                                                                                                                                                                                                          | Family Room                                                                                                                                                                                                                                       | Lower<br>Lower                                                                                                                                                                                             | 4`8" x 7`10"<br>14`3" x 10`9"<br>21`5" x 13`0"                                                                                                                                                                                                                                                                                                     |
|----------------------------------------------------------------------------------------------------------------------------------------------------------------------------------------------------------------------------------------------------------------------------------------------------------------------------------------------------------------------------------------------------------------------------------------------------------------------------------------------------------|---------------------------------------------------------------------------------------------------------------------------------------------------------------------------------------------------------------------------------------------------|------------------------------------------------------------------------------------------------------------------------------------------------------------------------------------------------------------|----------------------------------------------------------------------------------------------------------------------------------------------------------------------------------------------------------------------------------------------------------------------------------------------------------------------------------------------------|
| Lower 15`11" x 12`11"                                                                                                                                                                                                                                                                                                                                                                                                                                                                                    | Furnace/Utility Room                                                                                                                                                                                                                              | Lower                                                                                                                                                                                                      | 10`4" x 5`8"                                                                                                                                                                                                                                                                                                                                       |
| Lower 4`11" x 13`11"                                                                                                                                                                                                                                                                                                                                                                                                                                                                                     |                                                                                                                                                                                                                                                   |                                                                                                                                                                                                            |                                                                                                                                                                                                                                                                                                                                                    |
| l                                                                                                                                                                                                                                                                                                                                                                                                                                                                                                        | _egal/Tax/Financial                                                                                                                                                                                                                               |                                                                                                                                                                                                            |                                                                                                                                                                                                                                                                                                                                                    |
| Zoning:                                                                                                                                                                                                                                                                                                                                                                                                                                                                                                  |                                                                                                                                                                                                                                                   |                                                                                                                                                                                                            |                                                                                                                                                                                                                                                                                                                                                    |
| R-CRD                                                                                                                                                                                                                                                                                                                                                                                                                                                                                                    |                                                                                                                                                                                                                                                   |                                                                                                                                                                                                            |                                                                                                                                                                                                                                                                                                                                                    |
| 8110189                                                                                                                                                                                                                                                                                                                                                                                                                                                                                                  |                                                                                                                                                                                                                                                   |                                                                                                                                                                                                            |                                                                                                                                                                                                                                                                                                                                                    |
|                                                                                                                                                                                                                                                                                                                                                                                                                                                                                                          | Remarks                                                                                                                                                                                                                                           |                                                                                                                                                                                                            |                                                                                                                                                                                                                                                                                                                                                    |
| beauty of cedar log construction while offering every mode<br>Exemplifying country charm, a paved driveway leads throu<br>front porch. An attached TRIPLE CAR GARAGE is oversized<br>patio surround complete the front views, while to one side<br>natural stone decks, changing areas, and an ACCESSIBLE L<br>(With hardwood stairs featuring a STAIR LIFT! Seller will row<br>with vaulted ceilings and a window seat, and beyond to the<br>massive butcher block island, gas stove, slate countertops | igh towering spruce to the picture and heated, providing space for 3 sits the enticing pool house. This LFT! The main residence offers veremove if requested.) grants views e warmth of the living room with its, and a bay window above the sink | sque residence, featuring cars PLUS WORKSHOP! L entertainer's dream contractile spaces with large gacross refinished cherry lt's stone, wood burning fix, overlooking the expansito the kitchen is an impr | dormer windows above a sprawling covered ush green lawns and a firepit with a stone ains an 8' deep kidney-shaped pool with gathering areas and quiet hideaways. The foye nardwood floors to the gracious dining room replace. The farmhouse kitchen offers a ive back deck (New in 2022) with two stair essive casual dining area with room for a |
|                                                                                                                                                                                                                                                                                                                                                                                                                                                                                                          | · · · · · · · · · · · · · · · · · · ·                                                                                                                                                                                                             | ses to the backyard and the beauty of the wooded lot and forest reserve beyond. Open                                                                                                                       | ses to the backyard and the beauty of the wooded lot and forest reserve beyond. Open to the kitchen is an impr<br>st table, a window seat, and a built-in desk. Additional highlights of the main floor include a mudroom with heat                                                                                                                |