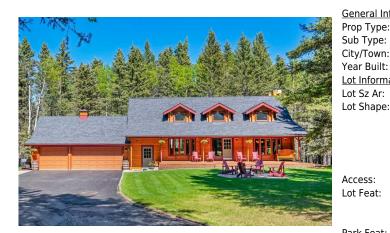

## 58 MOUNTAIN LION Drive, Bragg Creek TOL 0K0

Utilities:

MLS®#: A2159230 Area: Wintergreen BC Listing 08/27/24 List Price: **\$1,598,000** 

Status: **Active Rocky View County** Change: Association: Fort McMurray County: None

Date:

**General Information** 

Residential 86 Prop Type: Sub Type: Detached Layout City/Town: **Bragg Creek** Finished Floor Area Beds: 4 (3 1 ) Year Built: 1981 4.5 (4 1) Abv Saft: 2,627 Baths: 1 and Half Lot Information Low Sqft: Style:

> 87,120 sqft Ttl Sqft: 2.627

Storey, Acreage with

Residence

**Parking** 

DOM

Ttl Park: 8 Garage Sz: 3

Backs on to Park/Green Space, Close to Clubhouse, Creek/River/Stream/Pond, Environmental Reserve, Front