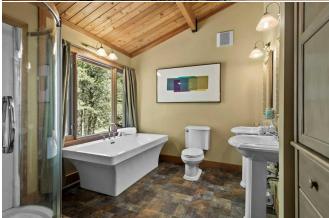

Room Information

| <u>Room</u>    | <u>Level</u> | <u>Dimensions</u> | <u>Room</u>  | <u>Level</u> | <u>Dimensions</u> |
|----------------|--------------|-------------------|--------------|--------------|-------------------|
| 2pc Bathroom   | Main         | 5`1" x 5`5"       | 3pc Bathroom | Main         | 10`1" x 4`0"      |
| Breakfast Nook | Main         | 13`11" x 11`9"    | Dining Room  | Main         | 13`11" x 14`1"    |
| Foyer          | Main         | 13`11" x 12`3"    | Kitchen      | Main         | 13`11" x 18`7"    |
| Laundry        | Main         | 18`6" x 10`5"     | Living Room  | Main         | 13`10" x 14`1"    |