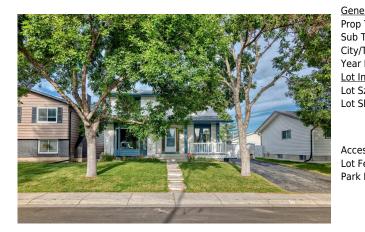

## 307 WHITERIDGE Crescent, Calgary T1Y 2Y9

| MLS®#:  | A2159272 | Area:   | Whitehorn | Listing          | 08/20/24       | List Price: <b>\$575,000</b> |
|---------|----------|---------|-----------|------------------|----------------|------------------------------|
| Status: | Pending  | County: | Calgary   | Date:<br>Change: | -\$25k, 04-Sep | Association: Fort McMurray   |

| neral Information  | 1                                    |                     |                      | DOM           |           |
|--------------------|--------------------------------------|---------------------|----------------------|---------------|-----------|
| р Туре:            | Residential                          |                     |                      | 29            |           |
| о Туре:            | Detached                             |                     |                      | <u>Layout</u> |           |
| //Town:            | Calgary                              | Finished Floor Ar   | <u>ea</u>            | Beds:         | 4 (4 )    |
| r Built:           | 1977                                 | Abv Sqft:           | 1,682                | Baths:        | 2.5 (2 1) |
| <b>Information</b> |                                      | Low Sqft:           |                      | Style:        | 2 Storey  |
| Sz Ar:             | 5,005 sqft                           | Ttl Sqft:           | 1,682                |               |           |
| Shape:             |                                      |                     |                      | Parking       |           |
|                    |                                      |                     |                      | Ttl Park:     | 4         |
|                    |                                      |                     |                      | Garage Sz:    | 2         |
| ess:               |                                      |                     |                      |               |           |
| Feat:              | Back Lane,Back Yard,Landscaped,Paved |                     |                      |               |           |
| k Feat:            | Double Garage                        | Detached,Driveway,F | ront Drive,Parking P | ad            |           |