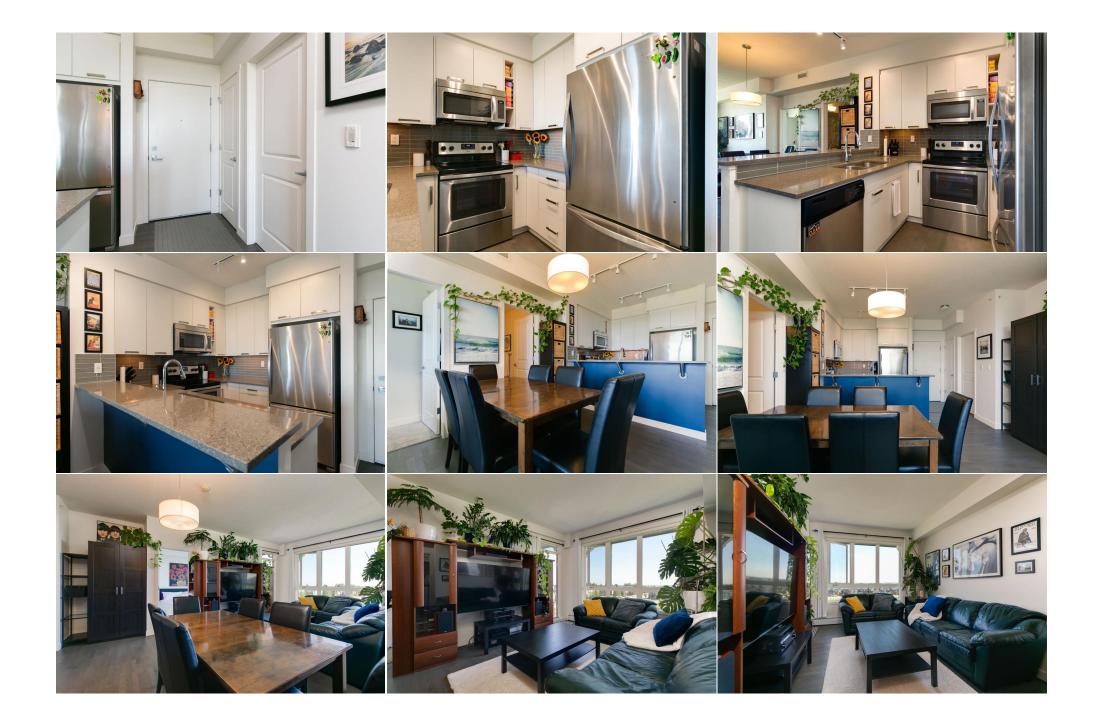

| \$524                    |                                                                                                                                                   | <b>Fee Simple</b><br>Fee Freq:<br><b>Monthly</b>                                                                                                                                              | DC                                                                                                                                                                                                                                                                                                                                                                                                                                                                                                                                                                                                                                                                                                                             |
|--------------------------|---------------------------------------------------------------------------------------------------------------------------------------------------|-----------------------------------------------------------------------------------------------------------------------------------------------------------------------------------------------|--------------------------------------------------------------------------------------------------------------------------------------------------------------------------------------------------------------------------------------------------------------------------------------------------------------------------------------------------------------------------------------------------------------------------------------------------------------------------------------------------------------------------------------------------------------------------------------------------------------------------------------------------------------------------------------------------------------------------------|
| Legal Desc:              | 1412675                                                                                                                                           |                                                                                                                                                                                               | Remarks                                                                                                                                                                                                                                                                                                                                                                                                                                                                                                                                                                                                                                                                                                                        |
| Pub Rmks:<br>Inclusions: | unit. Gorgeous white kitcl<br>tons of natural light from<br>bedroom (large enough fo<br>large dining room, in suito<br>to the elevator and a seco | hen with granite countertops, pain<br>the large east facing windows. Bal<br>or a king sized bed)with spacious w<br>e laundry, and another spacious 4<br>ond outdoor stall just outside the fi | <sup>2</sup> Bathroom unit facing a green space. Tastefully designed and extremely well kept, original owner<br>ed glass tile backsplash, raised eating bar, and stainless steel appliances. Nice and open floorplan with<br>cony is great for spending your early morning watching the sunrise and enjoying a coffee. Large Primary<br>alk in closet and 3 pc ensuite. 2nd bedroom is almost as large as the Primary. Tons of in suite storage,<br>ic bathroom round out the unit. This unit does have 2 parking spaces, one indoor extra wide space close<br>ont door. Great complex. Great neighbourhood. New school being built just a stones throw from the<br>s gone! Call your favourite Realtor for a private showing. |
| Property Listed By:      | RE/MAX Real Estate (Cent                                                                                                                          | ral)                                                                                                                                                                                          |                                                                                                                                                                                                                                                                                                                                                                                                                                                                                                                                                                                                                                                                                                                                |