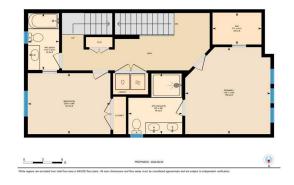

TO VIEW THIS PROPERTY WITH AN A-TEAM BUYER'S AGENT PLEASE CONTACT (587) 700-7123

3-532 4 Ave NE, Calgary, AB

3-532 4 Ave NE, Calgary, AB 2red Floor Exterior Area 690.71 sq ft Interior Area 629.58 sq ft

3-532 4 Ave NE, Calgary, AB 3rd Floor Exterior Area 762.82 sq ft interior Area 760.45 sq ft