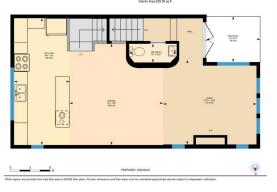

TO VIEW THIS PROPERTY WITH AN A-TEAM BUYER'S AGENT PLEASE CONTACT (587) 700-7123

3-532 4 Ave NE, Calgary, AB

3-532 4 Ave NE, Calgary, AB 2red Floor Exterior Area 690.71 sq ft Interior Area 629.58 sq ft

3-532 4 Ave NE, Calgary, AB 3rd Floor Exterior Area 762.82 sq ft interior Area 760.45 sq ft