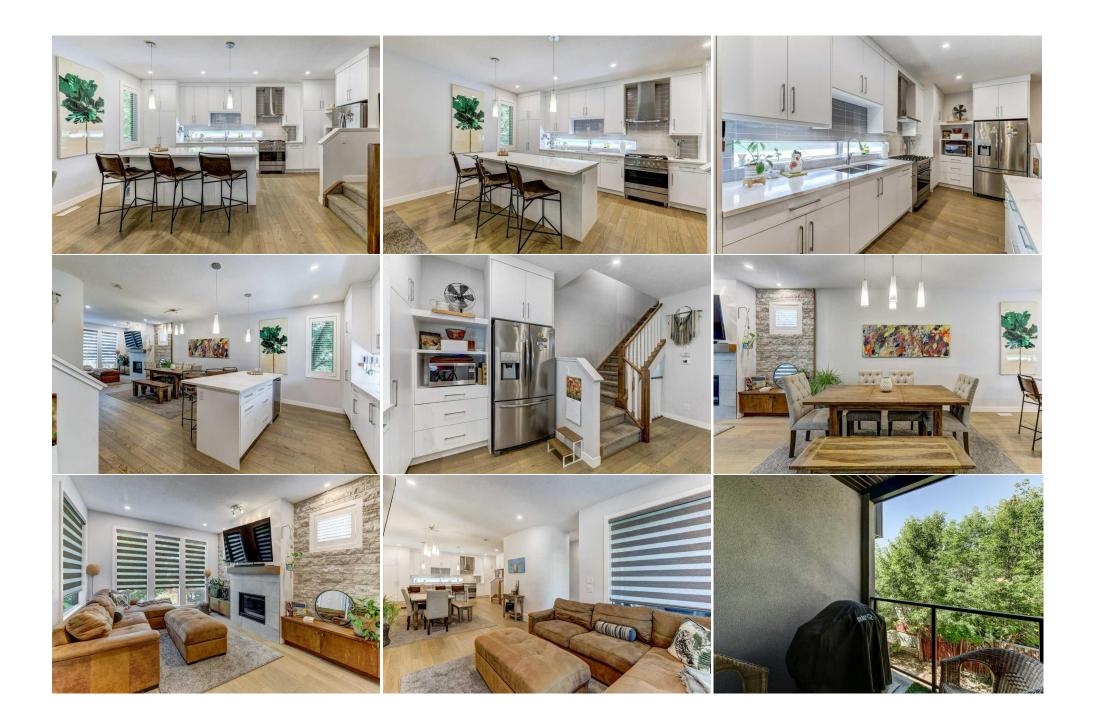

Utilities and Features

| Roof:<br>Heating:<br>Sewer:                                         | Asphalt Shingle<br>Forced Air,Natural Gas | Construction:<br>Metal Siding ,Stone,Stucco,Wood Frame<br>Flooring:<br>Carpet,Ceramic Tile,Hardwood<br>Water Source:<br>Fnd/Bsmt:<br>Poured Concrete<br>Range Hood,Refrigerator,Washer/Dryer,Window Coverings<br>z Counters,Skylight(s),Vinyl Windows |                                                                      |                                             |                                                               |
|---------------------------------------------------------------------|-------------------------------------------|-------------------------------------------------------------------------------------------------------------------------------------------------------------------------------------------------------------------------------------------------------|----------------------------------------------------------------------|---------------------------------------------|---------------------------------------------------------------|
| Ext Feat:<br>Kitchen Appl:<br>Int Feat:<br>Utilities:               |                                           |                                                                                                                                                                                                                                                       |                                                                      |                                             |                                                               |
|                                                                     |                                           |                                                                                                                                                                                                                                                       | Room Information                                                     |                                             |                                                               |
| <u>Room</u><br>Bedroom<br>Kitchen<br>2pc Bathroom<br>4pc Ensuite ba |                                           | <u>Dimensions</u><br>11`4" x 10`4"<br>19`0" x 8`4"                                                                                                                                                                                                    | <u>Room</u><br>Dining Room<br>Living Room<br>4pc Bathroom<br>Bedroom | Level<br>Second<br>Second<br>Third<br>Third | Dimensions<br>15`2" x 14`0"<br>12`8" x 13`0"<br>9`6" x 12`10" |

| Bedroom - Primary                  | Third                                                                                                                                                                                                                                                                                                                                                                                                                                                                                                                                                                                                                                                                                                                                                                                                                                                                                                                                                                                                                                                                                                                                                                                                                                                                                                                                                                                                                                                                                                                                                                                                                                                                                                                                                                   | 13`6" x 13`3"                      |                    |  |  |
|------------------------------------|-------------------------------------------------------------------------------------------------------------------------------------------------------------------------------------------------------------------------------------------------------------------------------------------------------------------------------------------------------------------------------------------------------------------------------------------------------------------------------------------------------------------------------------------------------------------------------------------------------------------------------------------------------------------------------------------------------------------------------------------------------------------------------------------------------------------------------------------------------------------------------------------------------------------------------------------------------------------------------------------------------------------------------------------------------------------------------------------------------------------------------------------------------------------------------------------------------------------------------------------------------------------------------------------------------------------------------------------------------------------------------------------------------------------------------------------------------------------------------------------------------------------------------------------------------------------------------------------------------------------------------------------------------------------------------------------------------------------------------------------------------------------------|------------------------------------|--------------------|--|--|
|                                    |                                                                                                                                                                                                                                                                                                                                                                                                                                                                                                                                                                                                                                                                                                                                                                                                                                                                                                                                                                                                                                                                                                                                                                                                                                                                                                                                                                                                                                                                                                                                                                                                                                                                                                                                                                         | L                                  | egal/Tax/Financial |  |  |
| Condo Fee:                         |                                                                                                                                                                                                                                                                                                                                                                                                                                                                                                                                                                                                                                                                                                                                                                                                                                                                                                                                                                                                                                                                                                                                                                                                                                                                                                                                                                                                                                                                                                                                                                                                                                                                                                                                                                         | Title:                             | Zoning:            |  |  |
| \$250                              |                                                                                                                                                                                                                                                                                                                                                                                                                                                                                                                                                                                                                                                                                                                                                                                                                                                                                                                                                                                                                                                                                                                                                                                                                                                                                                                                                                                                                                                                                                                                                                                                                                                                                                                                                                         | Fee Simple<br>Fee Freq:<br>Monthly | M-CG d111          |  |  |
| Legal Desc:                        | 1910577                                                                                                                                                                                                                                                                                                                                                                                                                                                                                                                                                                                                                                                                                                                                                                                                                                                                                                                                                                                                                                                                                                                                                                                                                                                                                                                                                                                                                                                                                                                                                                                                                                                                                                                                                                 |                                    |                    |  |  |
|                                    |                                                                                                                                                                                                                                                                                                                                                                                                                                                                                                                                                                                                                                                                                                                                                                                                                                                                                                                                                                                                                                                                                                                                                                                                                                                                                                                                                                                                                                                                                                                                                                                                                                                                                                                                                                         |                                    | Remarks            |  |  |
| Inclusions:<br>Property Listed By: | <ul> <li>Welcome to the Ultimate Work-From-Home Haven in Bridgeland, where modern design meets professional convenience in one of Calgary's trendit<br/>This stunning 3-story home offers an unparalleled living and working environment, perfect for professionals who seek the flexibility of working from compromising on location or lifestyle. The design of the townhouse is perfect - Featuring a main-level office close to the front entrance, this home professionals like lawyers, therapists, consultants, or anyone needing a private, dedicated space for client meetings. Your clients can visit without personal living areas, offering both privacy and convenience. Situated just minutes from downtown Calgary, enjoy the best of both worlds—peace Bridgeland while staying close to the city's core. Walk to boutique shops, diverse dining options, and beautiful river pathways, or enjoy a short condowntown office when needed. Thoughtfully designed for energy efficiency with triple-pane Luxe windows, in-floor heating, and Energy Star appli details, such as motorized shades and dimmable lighting, enhance comfort and control throughout the home. The crowning jewel is the rooftop p you're entertaining or simply unwinding, the panoramic city views provide a stunning backdrop. With plenty of space for outdoor furniture, you h to make this rooftop oasis the perfect spot for year-round enjoyment. Take advantage of this unique opportunity at The Terraces of Bridgeland—to convenience, and functionality converge in one exceptional location. Significantly lower condo fees than other work from home locations. TV Mounts, Desk in Master bedroom, Patio Furniture and Canopy, Vintage Fridge in Garage</li> </ul> |                                    |                    |  |  |