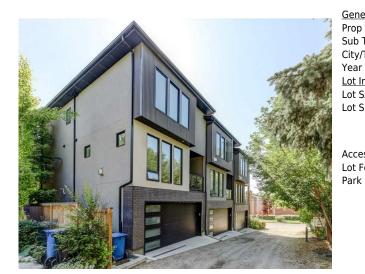

## 532 4 Avenue #3, Calgary T2E 0J8

| MLS®#: | A2159338 | Area:   | Bridgeland/Riverside | Listing | 08/21/24       | List Price: \$749,800      |
|--------|----------|---------|----------------------|---------|----------------|----------------------------|
|        |          |         |                      | Date:   |                |                            |
|        | Active   | County: | Calgary              | Change: | -\$25k, 18-Sep | Association: Fort McMurray |

| neral Information  | -                    |                   |           | DOM           |           |  |
|--------------------|----------------------|-------------------|-----------|---------------|-----------|--|
| р Туре:            | Residential          |                   |           | 28            |           |  |
| о Туре:            | Row/Townhouse        | ł                 |           | <u>Layout</u> |           |  |
| //Town:            | Calgary              | Finished Floor Ar | <u>ea</u> | Beds:         | 3 (3 )    |  |
| ar Built:          | 2018                 | Abv Sqft:         | 1,635     | Baths:        | 2.5 (2 1) |  |
| <b>Information</b> |                      | Low Sqft:         |           | Style:        | 3 Storey  |  |
| Sz Ar:             |                      | Ttl Sqft:         | 1,635     |               |           |  |
| Shape:             |                      |                   |           | Parking       |           |  |
|                    |                      |                   |           | Ttl Park:     | 2         |  |
|                    |                      |                   |           | Garage Sz:    | 2         |  |
| cess:              |                      |                   |           | 5             |           |  |
| Feat:              | Back Lane,Landscaped |                   |           |               |           |  |
| k Feat:            | Double Garage        | •                 |           |               |           |  |