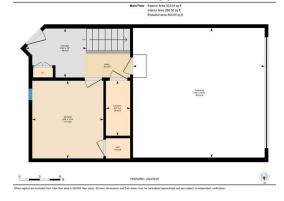

TO VIEW THIS PROPERTY WITH AN A-TEAM BUYER'S AGENT PLEASE CONTACT (587) 700-7123

3-532 4 Ave NE, Calgary, AB

3-532 4 Ave NE, Calgary, AB 2red Floor Exterior Area 690.71 sq ft Interior Area 629.58 sq ft

3-532 4 Ave NE, Calgary, AB 3rd Floor Exterior Area 762.82 sq ft interior Area 760.45 sq ft