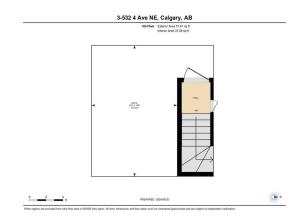

TO VIEW THIS PROPERTY WITH AN A-TEAM BUYER'S AGENT PLEASE CONTACT (587) 700-7123

3-532 4 Ave NE, Calgary, AB

3-532 4 Ave NE, Calgary, AB 2red Floor Exterior Area 690.71 sq ft Interior Area 629.58 sq ft

3-532 4 Ave NE, Calgary, AB 3rd Floor Exterior Area 762.82 sq ft interior Area 760.45 sq ft