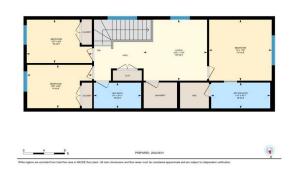

Utilities and Features

| Roof:<br>Heating:<br>Sewer:                                                                                                                                                               | Asphalt Shingle<br>Central,Forced Air                                                                                                        |                | Construction:<br>Vinyl Siding,Wood Fran<br>Flooring: | Vinyl Siding,Wood Frame |               |  |  |  |  |
|-------------------------------------------------------------------------------------------------------------------------------------------------------------------------------------------|----------------------------------------------------------------------------------------------------------------------------------------------|----------------|------------------------------------------------------|-------------------------|---------------|--|--|--|--|
| Ext Feat: None Carpet,Ceramic Tile,Vinyl Plank<br>Water Source:<br>Fnd/Bsmt:<br>Poured Concrete<br>Kitchen Appl: Dishwasher,Dryer,Electric Range,Microwave,Range Hood,Refrigerator,Washer |                                                                                                                                              |                |                                                      |                         |               |  |  |  |  |
| Int Feat:                                                                                                                                                                                 | Bathroom Rough-in,Double Vanity,Kitchen Island,No Animal Home,No Smoking Home,Open Floorplan,Quartz Counters,Separate Entrance,Vinyl Windows |                |                                                      |                         |               |  |  |  |  |
| Utilities:                                                                                                                                                                                | Room Information                                                                                                                             |                |                                                      |                         |               |  |  |  |  |
| Room                                                                                                                                                                                      | Upper                                                                                                                                        | Dimensions     | <u>Room</u>                                          | <u>Level</u>            | Dimensions    |  |  |  |  |
| Living/Dining F                                                                                                                                                                           |                                                                                                                                              | 11`7" x 22`10" | Kitchen                                              | Main                    | 12`3" x 15`2" |  |  |  |  |
| Office                                                                                                                                                                                    |                                                                                                                                              | 10`6" x 8`7"   | 2pc Bathroom                                         | Main                    | 4`11" x 4`11" |  |  |  |  |
| Bedroom - Prin                                                                                                                                                                            |                                                                                                                                              | 11`9" x 12`0"  | Bedroom                                              | Upper                   | 12`5" x 8`4"  |  |  |  |  |
| Bedroom                                                                                                                                                                                   |                                                                                                                                              | 12`7" x 8`4"   | Bonus Room                                           | Upper                   | 12`2" x 11`9" |  |  |  |  |
| 4pc Ensuite ba                                                                                                                                                                            |                                                                                                                                              | 11`4" x 4`11"  | 4pc Bathroom                                         | Upper                   | 9`1" x 4`11"  |  |  |  |  |

## 224 Hotchkiss drive SE, Calgary, AB

1st Floor Exterior Area 881.32 sq ft Interior Area 799.82 sq ft