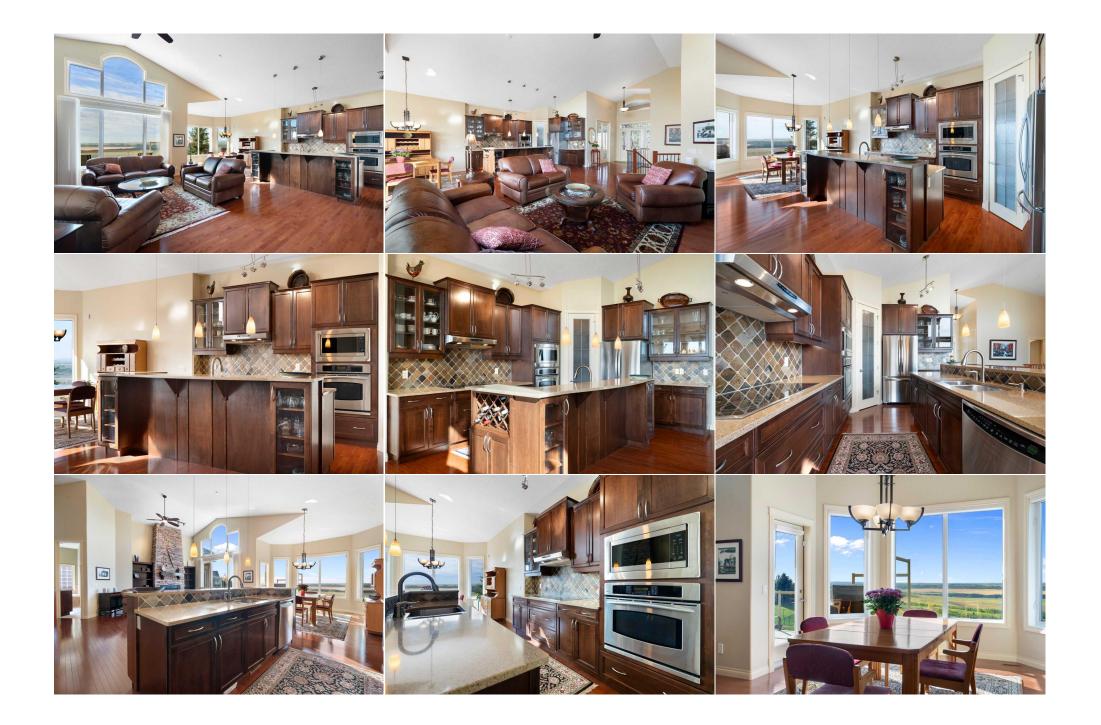

| Game Room<br>4pc Bathroom                       | Basement<br>Basement                                                                                                                                                                                                                                                                                                                                                | 26`10" x 20`7"<br>0`0" x 0`0"                                                                                                                                                                                                                                                                                                                    | Furnace/Utility Room                                                                                                                                                                                                                                                                                                                                                                                                         | Basement                                                                                                                                                                                                                                                                                              | 39`0" x 6`10"                                                                                                                                                                                                                                                                                                              |
|-------------------------------------------------|---------------------------------------------------------------------------------------------------------------------------------------------------------------------------------------------------------------------------------------------------------------------------------------------------------------------------------------------------------------------|--------------------------------------------------------------------------------------------------------------------------------------------------------------------------------------------------------------------------------------------------------------------------------------------------------------------------------------------------|------------------------------------------------------------------------------------------------------------------------------------------------------------------------------------------------------------------------------------------------------------------------------------------------------------------------------------------------------------------------------------------------------------------------------|-------------------------------------------------------------------------------------------------------------------------------------------------------------------------------------------------------------------------------------------------------------------------------------------------------|----------------------------------------------------------------------------------------------------------------------------------------------------------------------------------------------------------------------------------------------------------------------------------------------------------------------------|
|                                                 | basement                                                                                                                                                                                                                                                                                                                                                            |                                                                                                                                                                                                                                                                                                                                                  | Legal/Tax/Financial                                                                                                                                                                                                                                                                                                                                                                                                          |                                                                                                                                                                                                                                                                                                       |                                                                                                                                                                                                                                                                                                                            |
| Title:<br>Fee Simple                            |                                                                                                                                                                                                                                                                                                                                                                     | Zoning:<br><b>R-LD</b>                                                                                                                                                                                                                                                                                                                           |                                                                                                                                                                                                                                                                                                                                                                                                                              |                                                                                                                                                                                                                                                                                                       |                                                                                                                                                                                                                                                                                                                            |
| Legal Desc:                                     | 0311509                                                                                                                                                                                                                                                                                                                                                             |                                                                                                                                                                                                                                                                                                                                                  | Remarks                                                                                                                                                                                                                                                                                                                                                                                                                      |                                                                                                                                                                                                                                                                                                       |                                                                                                                                                                                                                                                                                                                            |
| Pub Rmks:<br>Inclusions:<br>Property Listed By: | home seamlessly blends luxu<br>striking gas fireplace with bu<br>line, and panoramic river and<br>glass doors, complemented b<br>microwave ovens, an island w<br>unobstructed river and moun<br>further includes a versatile of<br>sink. The bright walk-out bas<br>space with natural light. The<br>leads to a charming brick pat<br>Completing the property is an | ry with functionality. The n<br>ilt-in bookcases and floor-t<br>mountain views. The gour<br>y stunning quartz countert<br>with a breakfast bar, and a<br>tain views, a spacious walk<br>ffice that can double as a for<br>ement expands the living s<br>basement also includes two<br>io overlooking a meticulous<br>n oversized double attached | nain floor impresses with its high vau<br>co-ceiling stonework, while the dining<br>met kitchen is a chef's dream, showca<br>cops and high-end, stainless-steel app<br>convenient corner walk-in pantry. The<br>c-in closet with custom built-ins, and a<br>prmal dining room, a second office or<br>space with a large recreation room fea<br>o additional generous bedrooms, a de<br>sly maintained backyard, with no neig | ted ceilings and expansive<br>room opens to a large development<br>liances. The kitchen also<br>primary bedroom is a lux<br>5pc ensuite with dual sin<br>hobby room, a 2pc bathro<br>turing a gas fireplace, a w<br>n, a 4pc bathroom, and a<br>hobours behind, backing o<br>egate driveway, ensuring | xurious retreat, offering breathtaking<br>nks and a large soaker tub. The main floor<br>oom, and a laundry room with cabinets and a<br>wet bar, and ample windows that flood the<br>sizeable utility/storage room. The walk-out<br>onto a serene walking path and greenspace.<br>both practicality and elegance. This home |