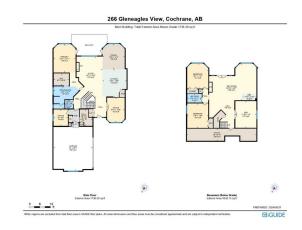

|                                                                                    |                   |                                                                                                                             |                                                                                                       | Utilities and Features                                   |                                      |                                                             |  |  |  |
|------------------------------------------------------------------------------------|-------------------|-----------------------------------------------------------------------------------------------------------------------------|-------------------------------------------------------------------------------------------------------|----------------------------------------------------------|--------------------------------------|-------------------------------------------------------------|--|--|--|
| Roof:                                                                              | Concrete          |                                                                                                                             |                                                                                                       | Construction:                                            |                                      |                                                             |  |  |  |
| Heating:                                                                           | ating: Forced Air |                                                                                                                             |                                                                                                       | Stone, Stucco                                            | Stone, Stucco                        |                                                             |  |  |  |
| Sewer:                                                                             |                   |                                                                                                                             |                                                                                                       | Flooring:                                                |                                      |                                                             |  |  |  |
| Ext Feat:                                                                          | BBQ gas line      | e Carpet, Ceramic Tile, Hardwood                                                                                            |                                                                                                       |                                                          |                                      |                                                             |  |  |  |
|                                                                                    |                   | Water Source:                                                                                                               |                                                                                                       |                                                          |                                      |                                                             |  |  |  |
|                                                                                    |                   |                                                                                                                             |                                                                                                       | Fnd/Bsmt:                                                |                                      |                                                             |  |  |  |
|                                                                                    |                   |                                                                                                                             |                                                                                                       | Poured Concrete                                          |                                      |                                                             |  |  |  |
| Kitchen Appl:                                                                      |                   | Bar Fridge,Built-In Oven,Dishwasher,Dryer,Electric Cooktop,Garage Control(s),Microwave,Refrigerator,Washer,Window Coverings |                                                                                                       |                                                          |                                      |                                                             |  |  |  |
| киспен Аррі.                                                                       |                   |                                                                                                                             | Int Feat: Bookcases, Breakfast Bar, Ceiling Fan(s), Closet Organizers, Double Vanity, Granite Counter |                                                          |                                      |                                                             |  |  |  |
| ••                                                                                 |                   |                                                                                                                             |                                                                                                       | rs,Double Vanity,Granite Counters,                       | High Ceilings, Kitchen Island,       | Soaking Tub,Storage,Vaulted Ceiling(s),W                    |  |  |  |
| ••                                                                                 |                   |                                                                                                                             |                                                                                                       | rs,Double Vanity,Granite Counters,                       | High Ceilings, Kitchen Island,       | Soaking Tub,Storage,Vaulted Ceiling(s),W                    |  |  |  |
| ••                                                                                 |                   | Bookcases, Breakfast                                                                                                        |                                                                                                       | rs,Double Vanity,Granite Counters,                       | High Ceilings,Kitchen Island,        | Soaking Tub,Storage,Vaulted Ceiling(s),W                    |  |  |  |
| Int Feat:                                                                          |                   | Bookcases, Breakfast                                                                                                        |                                                                                                       | rs,Double Vanity,Granite Counters,<br>Room Information   | High Ceilings,Kitchen Island,        | Soaking Tub,Storage,Vaulted Ceiling(s),W                    |  |  |  |
| Int Feat:                                                                          |                   | Bookcases, Breakfast                                                                                                        |                                                                                                       |                                                          | High Ceilings,Kitchen Island,        | Soaking Tub,Storage,Vaulted Ceiling(s),W                    |  |  |  |
| Int Feat:<br>Utilities:                                                            |                   | Bookcases,Breakfast<br>In Closet(s),Wet Bar                                                                                 | Bar,Ceiling Fan(s),Closet Organize                                                                    | Room Information                                         |                                      |                                                             |  |  |  |
| Int Feat:<br>Utilities:<br>Room<br>Dining Room                                     |                   | Bookcases,Breakfast<br>In Closet(s),Wet Bar<br>Level                                                                        | Bar,Ceiling Fan(s),Closet Organized                                                                   | Room Information                                         | Level                                | Dimensions                                                  |  |  |  |
| Int Feat:<br>Utilities:<br>Room                                                    |                   | Bookcases,Breakfast<br>In Closet(s),Wet Bar<br>Level<br>Main                                                                | Bar,Ceiling Fan(s),Closet Organized<br>Dimensions<br>12`5" x 14`1"                                    | Room Information<br><u>Room</u><br><b>Kitchen</b>        | Level<br>Main                        | Dimensions<br>13`6" x 15`8"                                 |  |  |  |
| Int Feat:<br>Utilities:<br>Room<br>Dining Room<br>Living Room                      |                   | Bookcases,Breakfast<br>In Closet(s),Wet Bar<br>Level<br>Main<br>Main                                                        | Bar,Ceiling Fan(s),Closet Organized<br><u>Dimensions</u><br>12`5" x 14`1"<br>14`7" x 23`2"            | Room Information<br><u>Room</u><br>Kitchen<br>Office     | <u>Level</u><br>Main<br>Main         | Dimensions<br>13`6" x 15`8"<br>9`10" x 13`9"                |  |  |  |
| Int Feat:<br>Utilities:<br><u>Room</u><br>Dining Room<br>Living Room<br>Hobby Room | imary             | Bookcases,Breakfast<br>In Closet(s),Wet Bar<br>Level<br>Main<br>Main<br>Main                                                | Bar,Ceiling Fan(s),Closet Organized<br>Dimensions<br>12`5" x 14`1"<br>14`7" x 23`2"<br>8`0" x 9`2"    | Room Information<br>Room<br>Kitchen<br>Office<br>Laundry | <u>Level</u><br>Main<br>Main<br>Main | Dimensions<br>13`6" x 15`8"<br>9`10" x 13`9"<br>7`1" x 9`3" |  |  |  |

| Game Room<br>4pc Bathroom                       | Basement<br>Basement                                                                                                                                                                                                                                                                                                                                                | 26`10" x 20`7"<br>0`0" x 0`0"                                                                                                                                                                                                                                                                                                                    | Furnace/Utility Room                                                                                                                                                                                                                                                                                                                                                                                                         | Basement                                                                                                                                                                                                                                                                                              | 39`0" x 6`10"                                                                                                                                                                                                                                                                                                              |
|-------------------------------------------------|---------------------------------------------------------------------------------------------------------------------------------------------------------------------------------------------------------------------------------------------------------------------------------------------------------------------------------------------------------------------|--------------------------------------------------------------------------------------------------------------------------------------------------------------------------------------------------------------------------------------------------------------------------------------------------------------------------------------------------|------------------------------------------------------------------------------------------------------------------------------------------------------------------------------------------------------------------------------------------------------------------------------------------------------------------------------------------------------------------------------------------------------------------------------|-------------------------------------------------------------------------------------------------------------------------------------------------------------------------------------------------------------------------------------------------------------------------------------------------------|----------------------------------------------------------------------------------------------------------------------------------------------------------------------------------------------------------------------------------------------------------------------------------------------------------------------------|
|                                                 | basement                                                                                                                                                                                                                                                                                                                                                            |                                                                                                                                                                                                                                                                                                                                                  | Legal/Tax/Financial                                                                                                                                                                                                                                                                                                                                                                                                          |                                                                                                                                                                                                                                                                                                       |                                                                                                                                                                                                                                                                                                                            |
| Title:<br>Fee Simple                            |                                                                                                                                                                                                                                                                                                                                                                     | Zoning:<br><b>R-LD</b>                                                                                                                                                                                                                                                                                                                           |                                                                                                                                                                                                                                                                                                                                                                                                                              |                                                                                                                                                                                                                                                                                                       |                                                                                                                                                                                                                                                                                                                            |
| Legal Desc:                                     | 0311509                                                                                                                                                                                                                                                                                                                                                             |                                                                                                                                                                                                                                                                                                                                                  | Remarks                                                                                                                                                                                                                                                                                                                                                                                                                      |                                                                                                                                                                                                                                                                                                       |                                                                                                                                                                                                                                                                                                                            |
| Pub Rmks:<br>Inclusions:<br>Property Listed By: | home seamlessly blends luxu<br>striking gas fireplace with bu<br>line, and panoramic river and<br>glass doors, complemented b<br>microwave ovens, an island w<br>unobstructed river and moun<br>further includes a versatile of<br>sink. The bright walk-out bas<br>space with natural light. The<br>leads to a charming brick pat<br>Completing the property is an | ry with functionality. The n<br>ilt-in bookcases and floor-t<br>mountain views. The gour<br>y stunning quartz countert<br>with a breakfast bar, and a<br>tain views, a spacious walk<br>ffice that can double as a for<br>ement expands the living s<br>basement also includes two<br>io overlooking a meticulous<br>n oversized double attached | nain floor impresses with its high vau<br>co-ceiling stonework, while the dining<br>met kitchen is a chef's dream, showca<br>cops and high-end, stainless-steel app<br>convenient corner walk-in pantry. The<br>c-in closet with custom built-ins, and a<br>prmal dining room, a second office or<br>space with a large recreation room fea<br>o additional generous bedrooms, a de<br>sly maintained backyard, with no neig | ted ceilings and expansive<br>room opens to a large development<br>liances. The kitchen also<br>primary bedroom is a lux<br>5pc ensuite with dual sin<br>hobby room, a 2pc bathro<br>turing a gas fireplace, a w<br>n, a 4pc bathroom, and a<br>hobours behind, backing o<br>egate driveway, ensuring | xurious retreat, offering breathtaking<br>nks and a large soaker tub. The main floor<br>oom, and a laundry room with cabinets and a<br>wet bar, and ample windows that flood the<br>sizeable utility/storage room. The walk-out<br>onto a serene walking path and greenspace.<br>both practicality and elegance. This home |