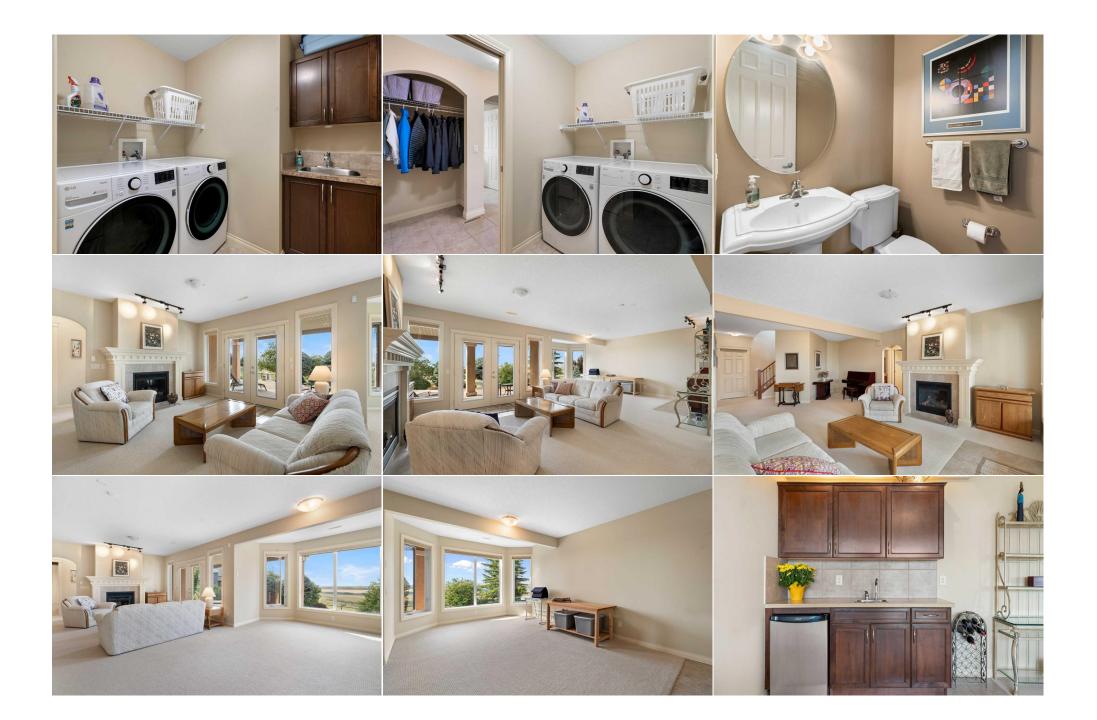

| Game Room<br>4pc Bathroom                       | Basement<br>Basement                                                                                                                                                                                                                                                                                                                                                | 26`10" x 20`7"<br>0`0" x 0`0"                                                                                                                                                                                                                                                                                                                    | Furnace/Utility Room                                                                                                                                                                                                                                                                                                                                                                                                         | Basement                                                                                                                                                                                                                                                                                              | 39`0" x 6`10"                                                                                                                                                                                                                                                                                                              |
|-------------------------------------------------|---------------------------------------------------------------------------------------------------------------------------------------------------------------------------------------------------------------------------------------------------------------------------------------------------------------------------------------------------------------------|--------------------------------------------------------------------------------------------------------------------------------------------------------------------------------------------------------------------------------------------------------------------------------------------------------------------------------------------------|------------------------------------------------------------------------------------------------------------------------------------------------------------------------------------------------------------------------------------------------------------------------------------------------------------------------------------------------------------------------------------------------------------------------------|-------------------------------------------------------------------------------------------------------------------------------------------------------------------------------------------------------------------------------------------------------------------------------------------------------|----------------------------------------------------------------------------------------------------------------------------------------------------------------------------------------------------------------------------------------------------------------------------------------------------------------------------|
|                                                 | basement                                                                                                                                                                                                                                                                                                                                                            |                                                                                                                                                                                                                                                                                                                                                  | Legal/Tax/Financial                                                                                                                                                                                                                                                                                                                                                                                                          |                                                                                                                                                                                                                                                                                                       |                                                                                                                                                                                                                                                                                                                            |
| Title:<br>Fee Simple                            |                                                                                                                                                                                                                                                                                                                                                                     | Zoning:<br><b>R-LD</b>                                                                                                                                                                                                                                                                                                                           |                                                                                                                                                                                                                                                                                                                                                                                                                              |                                                                                                                                                                                                                                                                                                       |                                                                                                                                                                                                                                                                                                                            |
| Legal Desc:                                     | 0311509                                                                                                                                                                                                                                                                                                                                                             |                                                                                                                                                                                                                                                                                                                                                  | Remarks                                                                                                                                                                                                                                                                                                                                                                                                                      |                                                                                                                                                                                                                                                                                                       |                                                                                                                                                                                                                                                                                                                            |
| Pub Rmks:<br>Inclusions:<br>Property Listed By: | home seamlessly blends luxu<br>striking gas fireplace with bu<br>line, and panoramic river and<br>glass doors, complemented b<br>microwave ovens, an island w<br>unobstructed river and moun<br>further includes a versatile of<br>sink. The bright walk-out bas<br>space with natural light. The<br>leads to a charming brick pat<br>Completing the property is an | ry with functionality. The n<br>ilt-in bookcases and floor-t<br>mountain views. The gour<br>y stunning quartz countert<br>with a breakfast bar, and a<br>tain views, a spacious walk<br>ffice that can double as a for<br>ement expands the living s<br>basement also includes two<br>io overlooking a meticulous<br>n oversized double attached | nain floor impresses with its high vau<br>co-ceiling stonework, while the dining<br>met kitchen is a chef's dream, showca<br>cops and high-end, stainless-steel app<br>convenient corner walk-in pantry. The<br>c-in closet with custom built-ins, and a<br>prmal dining room, a second office or<br>space with a large recreation room fea<br>o additional generous bedrooms, a de<br>sly maintained backyard, with no neig | ted ceilings and expansive<br>room opens to a large development<br>liances. The kitchen also<br>primary bedroom is a lux<br>5pc ensuite with dual sin<br>hobby room, a 2pc bathro<br>turing a gas fireplace, a w<br>n, a 4pc bathroom, and a<br>hobours behind, backing o<br>egate driveway, ensuring | xurious retreat, offering breathtaking<br>nks and a large soaker tub. The main floor<br>oom, and a laundry room with cabinets and a<br>wet bar, and ample windows that flood the<br>sizeable utility/storage room. The walk-out<br>onto a serene walking path and greenspace.<br>both practicality and elegance. This home |