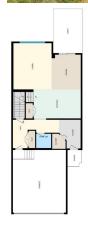

| Roof:<br>Heating:                        | Asphalt Shingle<br>Forced Air | Construction:<br>Vinyl Siding                                                                                                                                                                                                          |                |                                      |       |                |  |  |  |
|------------------------------------------|-------------------------------|----------------------------------------------------------------------------------------------------------------------------------------------------------------------------------------------------------------------------------------|----------------|--------------------------------------|-------|----------------|--|--|--|
| Sewer:                                   |                               |                                                                                                                                                                                                                                        |                | Flooring:                            |       |                |  |  |  |
| Ext Feat:                                | Private Yard                  |                                                                                                                                                                                                                                        |                | Carpet, Tile, Vinyl<br>Water Source: |       |                |  |  |  |
|                                          |                               |                                                                                                                                                                                                                                        |                | Fnd/Bsmt:                            |       |                |  |  |  |
|                                          | Poured Concrete               |                                                                                                                                                                                                                                        |                |                                      |       |                |  |  |  |
| Kitchen Appl:<br>Int Feat:<br>Utilities: |                               | Dishwasher,Dryer,Garage Control(s),Gas Cooktop,Microwave,Range Hood,Refrigerator,See Remarks,Washer<br>Bathroom Rough-in,Crown Molding,Double Vanity,Kitchen Island,Open Floorplan,Quartz Counters,Recessed Lighting,Walk-In Closet(s) |                |                                      |       |                |  |  |  |
|                                          |                               |                                                                                                                                                                                                                                        |                | Room Information                     |       |                |  |  |  |
| Room                                     |                               | Level                                                                                                                                                                                                                                  | Dimensions     | Room                                 | Level | Dimensions     |  |  |  |
| 2pc Bathroom                             |                               | Main                                                                                                                                                                                                                                   | 5`1" x 4`11"   | Dining Room                          | Main  | 11`10" x 10`0" |  |  |  |
| Foyer                                    |                               | Main                                                                                                                                                                                                                                   | 9`10" x 7`5"   | Kitchen                              | Main  | 9`11" x 16`1"  |  |  |  |
| Living Room                              |                               | Main                                                                                                                                                                                                                                   | 15`10" x 13`1" | 3pc Bathroom                         | Upper | 5`0" x 9`1"    |  |  |  |
| 4pc Bathroom                             |                               | Upper                                                                                                                                                                                                                                  | 11`3" x 13`8"  | Bedroom                              | Upper | 14`6" x 9`11"  |  |  |  |
| Bedroom                                  |                               | Upper                                                                                                                                                                                                                                  | 12`10" x 12`9" | Family Room                          | Upper | 13`0" x 18`9"  |  |  |  |
| Laundry                                  |                               | Upper                                                                                                                                                                                                                                  | 8`0" x 5`4"    | Bedroom - Primary                    | Upper | 16`9" x 13`2"  |  |  |  |
| Walk-In Closet                           |                               | Upper                                                                                                                                                                                                                                  | 11`2" x 4`7"   | -                                    |       |                |  |  |  |