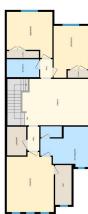

| Roof:<br>Heating:                        | Asphalt Shingle<br>Forced Air | Construction:<br>Vinyl Siding                                                                                                                                                                                                          |                |                                      |       |                |  |  |  |
|------------------------------------------|-------------------------------|----------------------------------------------------------------------------------------------------------------------------------------------------------------------------------------------------------------------------------------|----------------|--------------------------------------|-------|----------------|--|--|--|
| Sewer:                                   |                               |                                                                                                                                                                                                                                        |                | Flooring:                            |       |                |  |  |  |
| Ext Feat:                                | Private Yard                  |                                                                                                                                                                                                                                        |                | Carpet, Tile, Vinyl<br>Water Source: |       |                |  |  |  |
|                                          |                               |                                                                                                                                                                                                                                        |                | Fnd/Bsmt:                            |       |                |  |  |  |
|                                          | Poured Concrete               |                                                                                                                                                                                                                                        |                |                                      |       |                |  |  |  |
| Kitchen Appl:<br>Int Feat:<br>Utilities: |                               | Dishwasher,Dryer,Garage Control(s),Gas Cooktop,Microwave,Range Hood,Refrigerator,See Remarks,Washer<br>Bathroom Rough-in,Crown Molding,Double Vanity,Kitchen Island,Open Floorplan,Quartz Counters,Recessed Lighting,Walk-In Closet(s) |                |                                      |       |                |  |  |  |
|                                          |                               |                                                                                                                                                                                                                                        |                | Room Information                     |       |                |  |  |  |
| Room                                     |                               | Level                                                                                                                                                                                                                                  | Dimensions     | Room                                 | Level | Dimensions     |  |  |  |
| 2pc Bathroom                             |                               | Main                                                                                                                                                                                                                                   | 5`1" x 4`11"   | Dining Room                          | Main  | 11`10" x 10`0" |  |  |  |
| Foyer                                    |                               | Main                                                                                                                                                                                                                                   | 9`10" x 7`5"   | Kitchen                              | Main  | 9`11" x 16`1"  |  |  |  |
| Living Room                              |                               | Main                                                                                                                                                                                                                                   | 15`10" x 13`1" | 3pc Bathroom                         | Upper | 5`0" x 9`1"    |  |  |  |
| 4pc Bathroom                             |                               | Upper                                                                                                                                                                                                                                  | 11`3" x 13`8"  | Bedroom                              | Upper | 14`6" x 9`11"  |  |  |  |
| Bedroom                                  |                               | Upper                                                                                                                                                                                                                                  | 12`10" x 12`9" | Family Room                          | Upper | 13`0" x 18`9"  |  |  |  |
| Laundry                                  |                               | Upper                                                                                                                                                                                                                                  | 8`0" x 5`4"    | Bedroom - Primary                    | Upper | 16`9" x 13`2"  |  |  |  |
| Walk-In Closet                           |                               | Upper                                                                                                                                                                                                                                  | 11`2" x 4`7"   | -                                    |       |                |  |  |  |