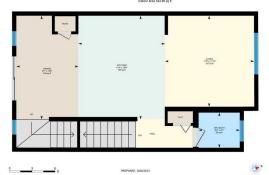

242 Harvest Grove Walk NE, Calgary, AB 2nd Floer Extension Area 578.44 eq.1. Interior Area 524.66 eq.1.

White main

242 Harvest Grove Walk NE, Calgary, AB 3rd River Editritir Area 623.03 rg ft Interfer Area 527.02 rg ft