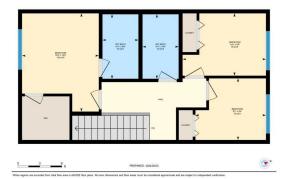

Utilities and Features

| Roof:<br>Heating:<br>Sewer: | Asphalt Shingle<br>Forced Air | 9                                                                           |               |                     | Construction:<br>Composite Siding,Concrete,Wood Frame<br>Flooring:<br>Carpet,Ceramic Tile,Laminate |                |  |  |  |
|-----------------------------|-------------------------------|-----------------------------------------------------------------------------|---------------|---------------------|----------------------------------------------------------------------------------------------------|----------------|--|--|--|
| Ext Feat:                   | Garden                        |                                                                             |               | 5                   |                                                                                                    |                |  |  |  |
|                             |                               |                                                                             |               | Water Source:       |                                                                                                    |                |  |  |  |
|                             |                               |                                                                             |               | Fnd/Bsmt:           |                                                                                                    |                |  |  |  |
|                             |                               | Poured Concrete                                                             |               |                     |                                                                                                    |                |  |  |  |
| Kitchen Appl:               |                               | Dishwasher,Dryer,Electric Stove,Microwave Hood Fan,Refrigerator,Washer      |               |                     |                                                                                                    |                |  |  |  |
| Int Feat:<br>Utilities:     |                               | Kitchen Island,No Smoking Home,Open Floorplan,Quartz Counters,Vinyl Windows |               |                     |                                                                                                    |                |  |  |  |
|                             |                               |                                                                             |               | Room Information    |                                                                                                    |                |  |  |  |
| Room                        |                               | Level                                                                       | Dimensions    | Room                | Level                                                                                              | Dimensions     |  |  |  |
| Foyer                       |                               | Main                                                                        | 9`11" x 8`7"  | Laundry             | Main                                                                                               | 6`2" x 8`6"    |  |  |  |
| 2pc Bathroom                |                               | Second                                                                      | 4`7" x 5`4"   | Dining Room         | Second                                                                                             | 13`6" x 8`1"   |  |  |  |
| Kitchen With Eating Area    |                               | Second                                                                      | 13`6" x 11`4" | Living Room         | Second                                                                                             | 11`10" x 11`8" |  |  |  |
| 3pc Bathroom                |                               | Third                                                                       | 8`9" x 4`11"  | 4pc Bathroom        | Third                                                                                              | 8`9" x 4`11"   |  |  |  |
| Bedroom                     |                               | Third                                                                       | 8`4" x 9`7"   | Bedroom             | Third                                                                                              | 8`5" x 11`4"   |  |  |  |
| Bedroom - Primary           |                               | Third                                                                       | 13`4" x 10`5" |                     |                                                                                                    |                |  |  |  |
|                             |                               |                                                                             |               | Legal/Tax/Financial |                                                                                                    |                |  |  |  |

242 Harvest Grove Walk NE, Calgary, AB 2nd Floer Extension Area 578.44 eq.1. Interior Area 524.66 eq.1.

White main

242 Harvest Grove Walk NE, Calgary, AB 3rd River Editritir Area 623.03 rg ft Interfer Area 527.02 rg ft