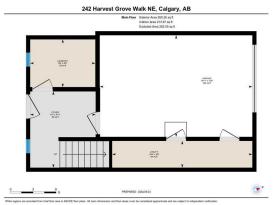

242 Harvest Grove Walk NE, Calgary, AB 2nd Floer Extension Area 578.44 eq.1. Interior Area 524.66 eq.1.

White main

242 Harvest Grove Walk NE, Calgary, AB 3rd River Editritir Area 623.03 rg ft Interfer Area 527.02 rg ft