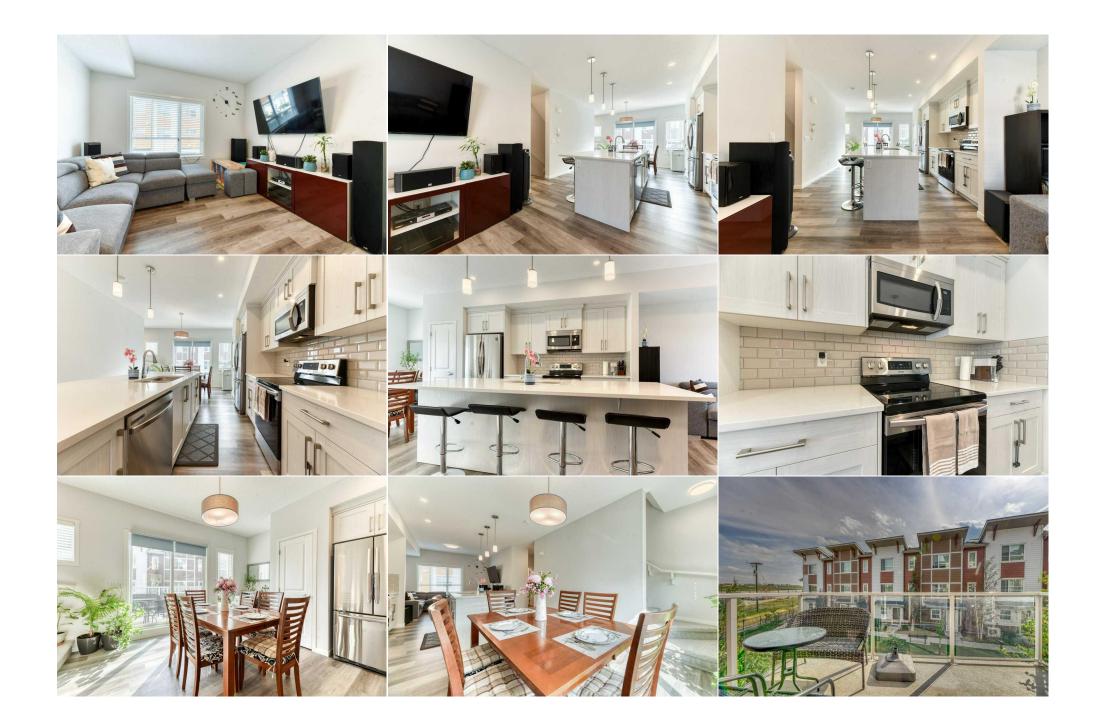

| Condo Fee:<br><b>\$309</b>                      | Title:<br><b>Fee Simple</b><br>Fee Freq:<br><b>Monthly</b>                                                                                                                                                                                                                                                 | Zoning:<br>M-G d80                                                                                                                                                                                                                                                                                                                                                                                                                                                                                                                                                                                                                                                                                                                                                                       |  |  |  |
|-------------------------------------------------|------------------------------------------------------------------------------------------------------------------------------------------------------------------------------------------------------------------------------------------------------------------------------------------------------------|------------------------------------------------------------------------------------------------------------------------------------------------------------------------------------------------------------------------------------------------------------------------------------------------------------------------------------------------------------------------------------------------------------------------------------------------------------------------------------------------------------------------------------------------------------------------------------------------------------------------------------------------------------------------------------------------------------------------------------------------------------------------------------------|--|--|--|
| Legal Desc:                                     | 1911268                                                                                                                                                                                                                                                                                                    | Remarks                                                                                                                                                                                                                                                                                                                                                                                                                                                                                                                                                                                                                                                                                                                                                                                  |  |  |  |
| Pub Rmks:<br>Inclusions:<br>Property Listed By: | development in Harvest Hills built by CEDARGLEN LIVING<br>Airport and easy access to Deerfoot and Country Hills Blv<br>you will be greeted with a well spaced foyer and laundry<br>cars. Going up to the second floor will be your main living<br>windows and patio doors. The third floor has your master | DISCOVER THE PERFECT HOUSE FOR YOUR FAMILY OR INVESTMENT! THE TERRACE is the newest<br>This property is situated near amenities like schools, shopping, restaurants, public transit and the Calgary<br>. Enjoy the convenience of living in a beautiful complex with low condo fees. As you enter the townhouse,<br>boom on your right, adjacent is the 1 car attached garage, with a driveway that can accommodate total of 2<br>area, kitchen and dining, the open concept allows natural light to brighten your space from your big<br>bedroom with walk in closet and 3pc ensuite. There are also 2 very good sized bedrooms for family or<br>! You will truly enjoy living in this property as it's features, location and condition is exquisite! Become a<br>r to book a showing. |  |  |  |