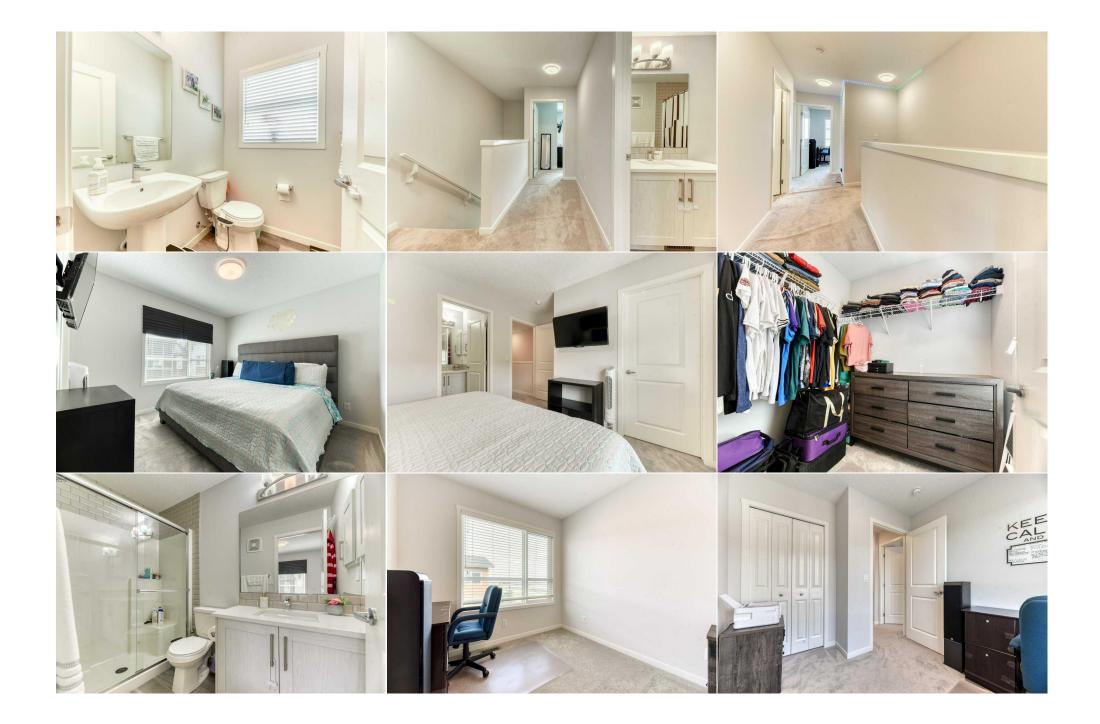

Utilities and Features

| Roof:<br>Heating:<br>Sewer: | Asphalt Shingle<br>Forced Air | 9                                                                           |               |                     | Construction:<br>Composite Siding,Concrete,Wood Frame<br>Flooring:<br>Carpet,Ceramic Tile,Laminate |                |  |  |  |
|-----------------------------|-------------------------------|-----------------------------------------------------------------------------|---------------|---------------------|----------------------------------------------------------------------------------------------------|----------------|--|--|--|
| Ext Feat:                   | Garden                        |                                                                             |               | 5                   |                                                                                                    |                |  |  |  |
|                             |                               |                                                                             |               | Water Source:       |                                                                                                    |                |  |  |  |
|                             |                               |                                                                             |               | Fnd/Bsmt:           |                                                                                                    |                |  |  |  |
|                             |                               | Poured Concrete                                                             |               |                     |                                                                                                    |                |  |  |  |
| Kitchen Appl:               |                               | Dishwasher,Dryer,Electric Stove,Microwave Hood Fan,Refrigerator,Washer      |               |                     |                                                                                                    |                |  |  |  |
| Int Feat:<br>Utilities:     |                               | Kitchen Island,No Smoking Home,Open Floorplan,Quartz Counters,Vinyl Windows |               |                     |                                                                                                    |                |  |  |  |
|                             |                               |                                                                             |               | Room Information    |                                                                                                    |                |  |  |  |
| Room                        |                               | Level                                                                       | Dimensions    | Room                | Level                                                                                              | Dimensions     |  |  |  |
| Foyer                       |                               | Main                                                                        | 9`11" x 8`7"  | Laundry             | Main                                                                                               | 6`2" x 8`6"    |  |  |  |
| 2pc Bathroom                |                               | Second                                                                      | 4`7" x 5`4"   | Dining Room         | Second                                                                                             | 13`6" x 8`1"   |  |  |  |
| Kitchen With Eating Area    |                               | Second                                                                      | 13`6" x 11`4" | Living Room         | Second                                                                                             | 11`10" x 11`8" |  |  |  |
| 3pc Bathroom                |                               | Third                                                                       | 8`9" x 4`11"  | 4pc Bathroom        | Third                                                                                              | 8`9" x 4`11"   |  |  |  |
| Bedroom                     |                               | Third                                                                       | 8`4" x 9`7"   | Bedroom             | Third                                                                                              | 8`5" x 11`4"   |  |  |  |
| Bedroom - Primary           |                               | Third                                                                       | 13`4" x 10`5" |                     |                                                                                                    |                |  |  |  |
|                             |                               |                                                                             |               | Legal/Tax/Financial |                                                                                                    |                |  |  |  |

| Condo Fee:<br><b>\$309</b>                      | Title:<br><b>Fee Simple</b><br>Fee Freq:<br><b>Monthly</b>                                                                                                                                                                                                                                                 | Zoning:<br>M-G d80                                                                                                                                                                                                                                                                                                                                                                                                                                                                                                                                                                                                                                                                                                                                                                       |  |  |  |
|-------------------------------------------------|------------------------------------------------------------------------------------------------------------------------------------------------------------------------------------------------------------------------------------------------------------------------------------------------------------|------------------------------------------------------------------------------------------------------------------------------------------------------------------------------------------------------------------------------------------------------------------------------------------------------------------------------------------------------------------------------------------------------------------------------------------------------------------------------------------------------------------------------------------------------------------------------------------------------------------------------------------------------------------------------------------------------------------------------------------------------------------------------------------|--|--|--|
| Legal Desc:                                     | 1911268                                                                                                                                                                                                                                                                                                    | Remarks                                                                                                                                                                                                                                                                                                                                                                                                                                                                                                                                                                                                                                                                                                                                                                                  |  |  |  |
| Pub Rmks:<br>Inclusions:<br>Property Listed By: | development in Harvest Hills built by CEDARGLEN LIVING<br>Airport and easy access to Deerfoot and Country Hills Blv<br>you will be greeted with a well spaced foyer and laundry<br>cars. Going up to the second floor will be your main living<br>windows and patio doors. The third floor has your master | DISCOVER THE PERFECT HOUSE FOR YOUR FAMILY OR INVESTMENT! THE TERRACE is the newest<br>This property is situated near amenities like schools, shopping, restaurants, public transit and the Calgary<br>. Enjoy the convenience of living in a beautiful complex with low condo fees. As you enter the townhouse,<br>boom on your right, adjacent is the 1 car attached garage, with a driveway that can accommodate total of 2<br>area, kitchen and dining, the open concept allows natural light to brighten your space from your big<br>bedroom with walk in closet and 3pc ensuite. There are also 2 very good sized bedrooms for family or<br>! You will truly enjoy living in this property as it's features, location and condition is exquisite! Become a<br>r to book a showing. |  |  |  |