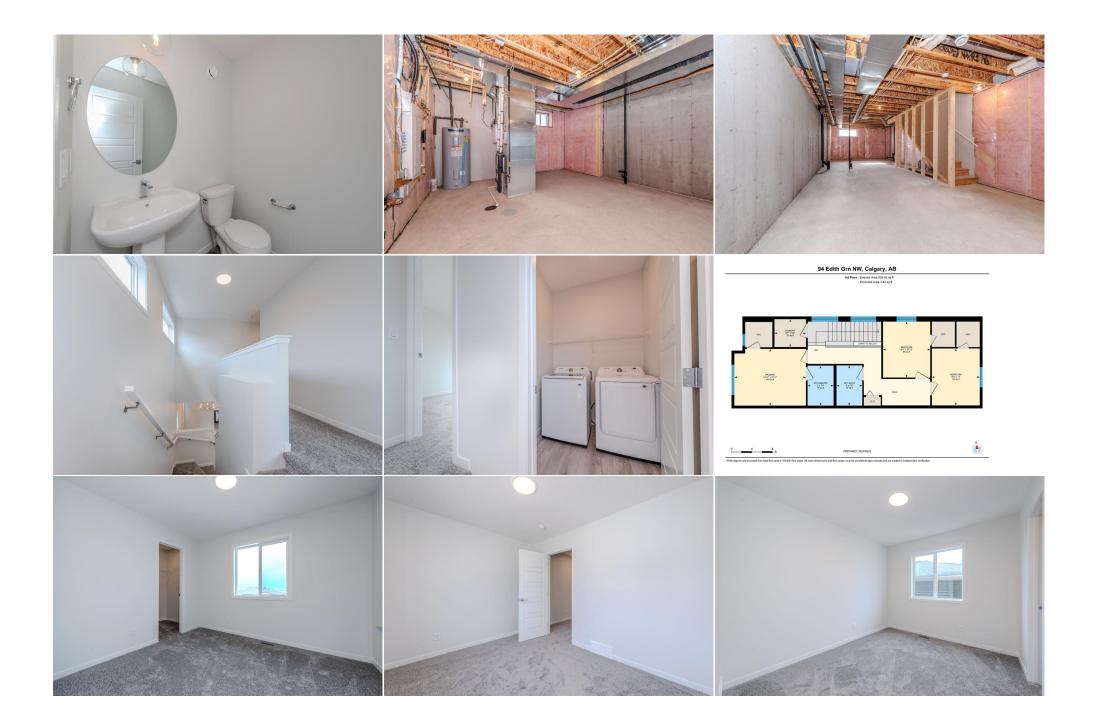

| General Information                |                                |                   |       | DOM                                       |                       |
|------------------------------------|--------------------------------|-------------------|-------|-------------------------------------------|-----------------------|
| Prop Type:                         | Residential                    |                   |       | 28                                        |                       |
| Sub Type:                          | Semi Detached (Ha              | lf                |       | <u>Layout</u>                             |                       |
|                                    | Duplex)                        | Finished Floor Ar | ea    | Beds:                                     | 3 (3 )                |
| City/Town:                         | Calgary                        | Abv Sqft:         | 1,593 | Baths:                                    | 2.5 (2 1)             |
| Year Built:                        | 2024                           | Low Sqft:         |       | Style:                                    | 2 Storey,Side by Side |
| Lot Information                    |                                | Ttl Sqft:         | 1,593 |                                           |                       |
| Lot Sz Ar:<br>Lot Shape:           | 2,346 sqft                     | ·                 |       | <u>Parking</u><br>Ttl Park:<br>Garage Sz: | 2                     |
| Access:<br>Lot Feat:<br>Park Feat: | Rectangular Lot<br>Parking Pad |                   |       |                                           |                       |

Utilities and Features

|                                                                                                                                                                                                    |                                                                                             | Flooring:                                                                                                                                                                                      |                                                                                                                                                                                                                                                                                                                                                                                                                                                                                                                                                                                                                                                                  |                                                                                                                                                                                                                                                                                                                                                                                                                                         |  |  |  |
|----------------------------------------------------------------------------------------------------------------------------------------------------------------------------------------------------|---------------------------------------------------------------------------------------------|------------------------------------------------------------------------------------------------------------------------------------------------------------------------------------------------|------------------------------------------------------------------------------------------------------------------------------------------------------------------------------------------------------------------------------------------------------------------------------------------------------------------------------------------------------------------------------------------------------------------------------------------------------------------------------------------------------------------------------------------------------------------------------------------------------------------------------------------------------------------|-----------------------------------------------------------------------------------------------------------------------------------------------------------------------------------------------------------------------------------------------------------------------------------------------------------------------------------------------------------------------------------------------------------------------------------------|--|--|--|
|                                                                                                                                                                                                    |                                                                                             | Carpet,Tile,Vinyl<br>Water Source:<br>Fnd/Bsmt:<br>Poured Concrete                                                                                                                             |                                                                                                                                                                                                                                                                                                                                                                                                                                                                                                                                                                                                                                                                  |                                                                                                                                                                                                                                                                                                                                                                                                                                         |  |  |  |
| Dishwasher,Dryer,Electric Stove,Microwave Hood Fan,Refrigerator,Washer<br>Bathroom Rough-in,Kitchen Island,No Animal Home,No Smoking Home,Pantry,Quartz Counters,Vinyl Windows<br>Room Information |                                                                                             |                                                                                                                                                                                                |                                                                                                                                                                                                                                                                                                                                                                                                                                                                                                                                                                                                                                                                  |                                                                                                                                                                                                                                                                                                                                                                                                                                         |  |  |  |
| <u>Level</u><br>Main<br>Main<br>Upper<br>Upper<br>Main                                                                                                                                             | Dimensions<br>11`10" x 32`3"<br>10`1" x 12`5"<br>11`0" x 9`3"<br>0`0" x 0`0"<br>0`0" x 0`0" | Room<br>Dining Room<br>Bedroom - Primary<br>Bedroom<br>4pc Bathroom                                                                                                                            | <u>Level</u><br>Main<br>Upper<br>Upper<br>Upper                                                                                                                                                                                                                                                                                                                                                                                                                                                                                                                                                                                                                  | <u>Dimensions</u><br>5`11" x 10`9"<br>10`11" x 13`10"<br>10`10" x 9`1"<br>0`0" x 0`0"                                                                                                                                                                                                                                                                                                                                                   |  |  |  |
|                                                                                                                                                                                                    | Bathroom Rough-in,Kitchen Isla<br>Level<br>Main<br>Main<br>Upper<br>Upper                   | Bathroom Rough-in,Kitchen Island,No Animal Home,No Smoking   Room In   Level Dimensions   Main 11`10" x 32`3"   Main 10`1" x 12`5"   Upper 11`0" x 9`3"   Upper 0`0" x 0`0"   Main 0`0" x 0`0" | Water Source: Fnd/Bsmt:   Poured Concrete   Dishwasher,Dryer,Electric Stove,Microwave Hood Fan,Refrigerator,Washer   Bathroom Rough-in,Kitchen Island,No Animal Home,No Smoking Home,Pantry,Quartz Counters,Washer   Room Information   Level Dimensions   Main 11`10" x 32`3"   Main 10`1" x 12`5"   Bedroom Primary   Upper 11`0" x 9`3"   Bedroom 0`0" x 0`0" | Water Source: Fnd/Bsmt:   Poured Concrete   Dishwasher,Dryer,Electric Stove,Microwave Hood Fan,Refrigerator,Washer   Bathroom Rough-in,Kitchen Island,No Animal Home,No Smoking Home,Pantry,Quartz Counters,Vinyl Windows   Room Information   Level Dimensions Room Level   Main 11`10" x 32`3" Dining Room Main   Main 10`1" x 12`5" Bedroom - Primary Upper   Upper 1`0" x 9`3" Bedroom Upper   Upper 0`0" x 0`0" 4pc Bathroom Upper |  |  |  |