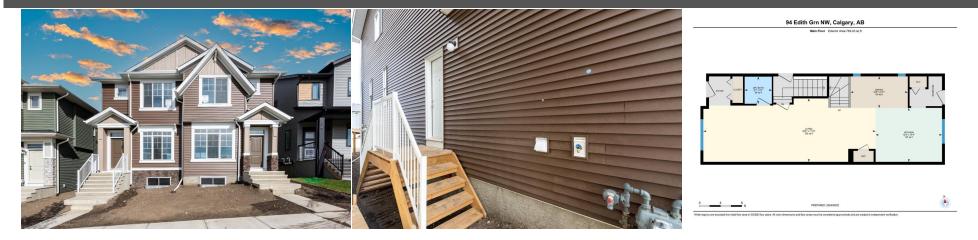

| General Information                |                                |                   |       | DOM                                       |                       |
|------------------------------------|--------------------------------|-------------------|-------|-------------------------------------------|-----------------------|
| Prop Type:                         | Residential                    |                   |       | 28                                        |                       |
| Sub Type:                          | Semi Detached (Ha              | lf                |       | <u>Layout</u>                             |                       |
|                                    | Duplex)                        | Finished Floor Ar | ea    | Beds:                                     | 3 (3 )                |
| City/Town:                         | Calgary                        | Abv Sqft:         | 1,593 | Baths:                                    | 2.5 (2 1)             |
| Year Built:                        | 2024                           | Low Sqft:         |       | Style:                                    | 2 Storey,Side by Side |
| Lot Information                    |                                | Ttl Sqft:         | 1,593 |                                           |                       |
| Lot Sz Ar:<br>Lot Shape:           | 2,346 sqft                     | ·                 |       | <u>Parking</u><br>Ttl Park:<br>Garage Sz: | 2                     |
| Access:<br>Lot Feat:<br>Park Feat: | Rectangular Lot<br>Parking Pad |                   |       |                                           |                       |

Utilities and Features

|                                                                                                                                                                                                    |                                                                                             | Flooring:                                                                                                                                                                                      |                                                                                                                                                                                                                                                                                                                                                                                                                                                                                                                                                                                                                                                                  |                                                                                                                                                                                                                                                                                                                                                                                                                                         |  |  |  |
|----------------------------------------------------------------------------------------------------------------------------------------------------------------------------------------------------|---------------------------------------------------------------------------------------------|------------------------------------------------------------------------------------------------------------------------------------------------------------------------------------------------|------------------------------------------------------------------------------------------------------------------------------------------------------------------------------------------------------------------------------------------------------------------------------------------------------------------------------------------------------------------------------------------------------------------------------------------------------------------------------------------------------------------------------------------------------------------------------------------------------------------------------------------------------------------|-----------------------------------------------------------------------------------------------------------------------------------------------------------------------------------------------------------------------------------------------------------------------------------------------------------------------------------------------------------------------------------------------------------------------------------------|--|--|--|
|                                                                                                                                                                                                    |                                                                                             | Carpet,Tile,Vinyl<br>Water Source:<br>Fnd/Bsmt:<br>Poured Concrete                                                                                                                             |                                                                                                                                                                                                                                                                                                                                                                                                                                                                                                                                                                                                                                                                  |                                                                                                                                                                                                                                                                                                                                                                                                                                         |  |  |  |
| Dishwasher,Dryer,Electric Stove,Microwave Hood Fan,Refrigerator,Washer<br>Bathroom Rough-in,Kitchen Island,No Animal Home,No Smoking Home,Pantry,Quartz Counters,Vinyl Windows<br>Room Information |                                                                                             |                                                                                                                                                                                                |                                                                                                                                                                                                                                                                                                                                                                                                                                                                                                                                                                                                                                                                  |                                                                                                                                                                                                                                                                                                                                                                                                                                         |  |  |  |
| <u>Level</u><br>Main<br>Main<br>Upper<br>Upper<br>Main                                                                                                                                             | Dimensions<br>11`10" x 32`3"<br>10`1" x 12`5"<br>11`0" x 9`3"<br>0`0" x 0`0"<br>0`0" x 0`0" | Room<br>Dining Room<br>Bedroom - Primary<br>Bedroom<br>4pc Bathroom                                                                                                                            | <u>Level</u><br>Main<br>Upper<br>Upper<br>Upper                                                                                                                                                                                                                                                                                                                                                                                                                                                                                                                                                                                                                  | <u>Dimensions</u><br>5`11" x 10`9"<br>10`11" x 13`10"<br>10`10" x 9`1"<br>0`0" x 0`0"                                                                                                                                                                                                                                                                                                                                                   |  |  |  |
|                                                                                                                                                                                                    | Bathroom Rough-in,Kitchen Isla<br>Level<br>Main<br>Main<br>Upper<br>Upper                   | Bathroom Rough-in,Kitchen Island,No Animal Home,No Smoking   Room In   Level Dimensions   Main 11`10" x 32`3"   Main 10`1" x 12`5"   Upper 11`0" x 9`3"   Upper 0`0" x 0`0"   Main 0`0" x 0`0" | Water Source: Fnd/Bsmt:   Poured Concrete   Dishwasher,Dryer,Electric Stove,Microwave Hood Fan,Refrigerator,Washer   Bathroom Rough-in,Kitchen Island,No Animal Home,No Smoking Home,Pantry,Quartz Counters,Washer   Room Information   Level Dimensions   Main 11`10" x 32`3"   Main 10`1" x 12`5"   Bedroom Primary   Upper 11`0" x 9`3"   Bedroom 0`0" x 0`0" | Water Source: Fnd/Bsmt:   Poured Concrete   Dishwasher,Dryer,Electric Stove,Microwave Hood Fan,Refrigerator,Washer   Bathroom Rough-in,Kitchen Island,No Animal Home,No Smoking Home,Pantry,Quartz Counters,Vinyl Windows   Room Information   Level Dimensions Room Level   Main 11`10" x 32`3" Dining Room Main   Main 10`1" x 12`5" Bedroom - Primary Upper   Upper 1`0" x 9`3" Bedroom Upper   Upper 0`0" x 0`0" 4pc Bathroom Upper |  |  |  |