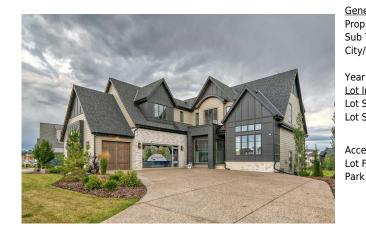

## 131 WATERMARK Avenue, Rural Rocky View County T3L0E9

| MLS®#:  | A2159701 | Area:   | Watermark                | Listing<br>Date: | 08/22/24        | List Price: \$3,149,900    |
|---------|----------|---------|--------------------------|------------------|-----------------|----------------------------|
| Status: | Active   | County: | <b>Rocky View County</b> | Change:          | -\$150k, 30-Aug | Association: Fort McMurray |

| General Information<br>Prop Type:<br>Sub Type: | Residential<br>Detached |                    |       | <u>DOM</u><br><b>28</b><br>Layout |           |
|------------------------------------------------|-------------------------|--------------------|-------|-----------------------------------|-----------|
| City/Town:                                     | Rural Rocky View        | Finished Floor Are | а     | Beds:                             | 4(31)     |
|                                                | County                  | Abv Sqft:          | 3,578 | Baths:                            | 5.0 (4 2) |
| Year Built:                                    | 2023                    | Low Sqft:          |       | Style:                            | 2 Storey  |
| Lot Information                                |                         | Ttl Sqft:          | 3,578 |                                   |           |
| Lot Sz Ar:<br>Lot Shape:                       | 11,325 sqft             |                    |       | Parking                           |           |
| Lot on apoi                                    |                         |                    |       | Ttl Park:                         | 4         |
|                                                |                         |                    |       | Garage Sz:                        | 4         |
| Access:                                        |                         |                    |       |                                   |           |
| Lot Feat:                                      | Reverse Pie Shaped      | l Lot,Landscaped   |       |                                   |           |
| Park Feat:                                     | Triple Garage Attac     | hed                |       |                                   |           |