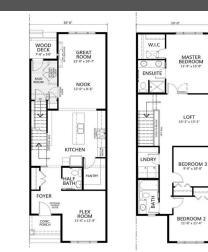

Int Feat: Utilities:

Double Vanity,Kitchen Island,No Animal Home,No Smoking Home,Open Floorplan,Pantry,Smart Home,Stone Counters,Walk-In Closet(s)

|                                    |                                                                                                                                                                                                                                                                                                                                                                                                                                                                                                                                                                                                                                                            |               | Room Information            |                       |               |  |  |
|------------------------------------|------------------------------------------------------------------------------------------------------------------------------------------------------------------------------------------------------------------------------------------------------------------------------------------------------------------------------------------------------------------------------------------------------------------------------------------------------------------------------------------------------------------------------------------------------------------------------------------------------------------------------------------------------------|---------------|-----------------------------|-----------------------|---------------|--|--|
| <u>Room</u><br>2pc Bathroom        | <u>Level</u><br>Main                                                                                                                                                                                                                                                                                                                                                                                                                                                                                                                                                                                                                                       | Dimensions    | <u>Room</u><br>4pc Bathroom | <u>Level</u><br>Upper | Dimensions    |  |  |
| 4pc Ensuite bath                   | Upper                                                                                                                                                                                                                                                                                                                                                                                                                                                                                                                                                                                                                                                      |               | Bedroom - Primary           | Upper                 | 15`0" x 11`9" |  |  |
| Bedroom                            | Upper                                                                                                                                                                                                                                                                                                                                                                                                                                                                                                                                                                                                                                                      | 9`0" x 10`0"  | Bedroom                     | Upper                 | 11`0" x 11`4" |  |  |
| Great Room                         | Main                                                                                                                                                                                                                                                                                                                                                                                                                                                                                                                                                                                                                                                       | 11`7" x 12`0" | Nook                        | Main                  | 12`0" x 8`6"  |  |  |
| Loft                               | Upper                                                                                                                                                                                                                                                                                                                                                                                                                                                                                                                                                                                                                                                      | 10`2" x 13`1" | Flex Space                  | Main                  | 11`0" x 12`9" |  |  |
| Legal/Tax/Financial                |                                                                                                                                                                                                                                                                                                                                                                                                                                                                                                                                                                                                                                                            |               |                             |                       |               |  |  |
| Title:                             |                                                                                                                                                                                                                                                                                                                                                                                                                                                                                                                                                                                                                                                            | Zoning:       |                             |                       |               |  |  |
| Fee Simple                         |                                                                                                                                                                                                                                                                                                                                                                                                                                                                                                                                                                                                                                                            | TBD           |                             |                       |               |  |  |
| Legal Desc:                        | 2410580                                                                                                                                                                                                                                                                                                                                                                                                                                                                                                                                                                                                                                                    |               |                             |                       |               |  |  |
|                                    |                                                                                                                                                                                                                                                                                                                                                                                                                                                                                                                                                                                                                                                            |               | Remarks                     |                       |               |  |  |
| Pub Rmks:                          | Welcome to the Ruben by Genesis Builds, a stunning, 3-bedroom, 2.5-bath home designed for modern living. This thoughtfully designed residence features a main<br>floor flex room, complemented by 9' main and basement walls for a spacious feel. The open-to-above entryway foyer sets a grand tone, while the wrought iron<br>spindle railing adds a touch of elegance. Enjoy luxurious finishes with granite/quartz countertops throughout, and a blend of LVP, LVT, and carpet flooring.<br>Enhanced lighting with added potlights illuminates the flex room, upper loft, and master bedroom. The kitchen is a chef's dream, featuring stainless steel |               |                             |                       |               |  |  |
| Inclusions:<br>Property Listed By: | appliances, and gas line rough-ins for both the BBQ and range. The upper floor boasts a versatile bonus room and a convenient laundry area. Plus, a smart home<br>package ensures modern convenience and connectivity throughout this beautiful home. Photos are representative.<br>N/A<br>Bode Platform Inc.                                                                                                                                                                                                                                                                                                                                              |               |                             |                       |               |  |  |