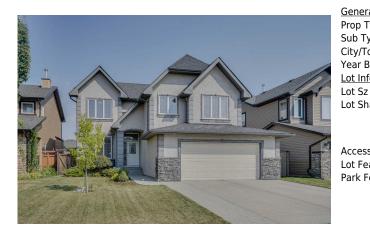

## 307 PARKMERE Green, Chestermere T1X 1V5

| MLS®#:  | A2159855 | Area:   | Westmere    | Listing<br>Date: | 08/25/24 | List Price: \$839,000      |
|---------|----------|---------|-------------|------------------|----------|----------------------------|
| Status: | Active   | County: | Chestermere | Change:          | None     | Association: Fort McMurray |

| eral Informatior  | <u>1</u>                                   |                    |       | DOM           |           |  |
|-------------------|--------------------------------------------|--------------------|-------|---------------|-----------|--|
| Туре:             | Residential                                |                    |       | 24            |           |  |
| Туре:             | Detached                                   |                    |       | <u>Layout</u> |           |  |
| Town:             | Chestermere                                | Finished Floor Are | ea    | Beds:         | 4 (3 1 )  |  |
| Built:            | 2007                                       | Abv Sqft:          | 2,507 | Baths:        | 3.5 (3 1) |  |
| <u>nformation</u> |                                            | Low Sqft:          |       | Style:        | 2 Storey  |  |
| Sz Ar:            | 6,380 sqft                                 | Ttl Sqft:          | 2,507 |               |           |  |
| Shape:            |                                            |                    |       | Parking       |           |  |
|                   |                                            |                    |       | Ttl Park:     | 4         |  |
|                   |                                            |                    |       | Garage Sz:    | 2         |  |
| ess:              |                                            |                    |       | -             |           |  |
| eat:              | Landscaped,Street Lighting,Rectangular Lot |                    |       |               |           |  |
| Feat:             | Double Garage A                            | ttached            |       |               |           |  |