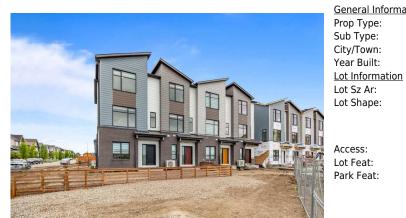

## 903 MAHOGANY Boulevard #330, Calgary T3M3W9

A2159903 Listing 08/26/24 List Price: **\$530,000** MLS®#: Area: Mahogany

Status: Active County: Calgary Change: None Association: Fort McMurray

Date:

**General Information** 

Residential Prop Type: Sub Type: Row/Townhouse

City/Town: Calgary 2025 Year Built:

Lot Sz Ar: Lot Shape: Abv Saft: Low Sqft:

Ttl Sqft:

1,559

1,559

Finished Floor Area

<u>Parking</u>

DOM

Layout

Beds:

Baths:

Style:

24

Ttl Park: 2 Garage Sz: 2

3 (3)

2.5 (2 1)

3 Storey

Access:

Lot Feat: Close to Clubhouse,Low Maintenance Landscape,Landscaped,Level

Park Feat: **Double Garage Attached** 