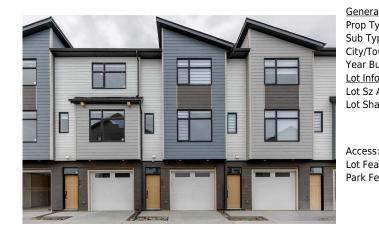

## 903 MAHOGANY Boulevard #14, Calgary T3M3W9

| MLS®#:  | A2159930 | Area:   | Mahogany | Listing          | 08/27/24 | List Price: <b>\$539,000</b> |
|---------|----------|---------|----------|------------------|----------|------------------------------|
| Status: | Active   | County: | Calgary  | Date:<br>Change: | None     | Association: Fort McMurray   |

| ral Information |                                                                                   |                    |       | DOM           |           |
|-----------------|-----------------------------------------------------------------------------------|--------------------|-------|---------------|-----------|
| Туре:           | Residential                                                                       |                    |       | 147           |           |
| ype:            | <b>Row/Townhouse</b>                                                              |                    |       | <u>Layout</u> |           |
| Town:           | Calgary                                                                           | Finished Floor Are | a     | Beds:         | 2 (2 )    |
| Built:          | 2025                                                                              | Abv Sqft:          | 1,465 | Baths:        | 2.5 (2 1) |
| formation       |                                                                                   | Low Sqft:          |       | Style:        | 3 Storey  |
| z Ar:           |                                                                                   | Ttl Sqft:          | 1,465 |               |           |
| hape:           |                                                                                   |                    |       | Parking       |           |
|                 |                                                                                   |                    |       | Ttl Park:     | 2         |
|                 |                                                                                   |                    |       | Garage Sz:    | 2         |
| ss:             |                                                                                   |                    |       | -             |           |
| eat:<br>Feat:   | Close to Clubhouse,Low Maintenance Landscape,Landscaped<br>Double Garage Attached |                    |       |               |           |