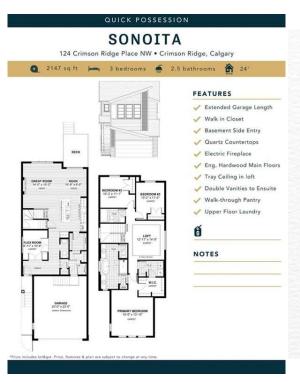

## **Room Information**

| Room<br>Great Room | <u>Level</u><br><b>Main</b>                                                                                                                                                                                                               | <u>Dimensions</u> 18`2" x 14`0"                                                                                                                                                                                                                                                                                                                       | <u>Room</u><br><b>Kitchen</b>                                                                                                                                                                                                                                                                              | <u>Level</u><br>Main                                                                                                                                                                                                                                                   | <u>Dimensions</u><br>13`0" x 13`0"                                                                                                                                                                                                     |
|--------------------|-------------------------------------------------------------------------------------------------------------------------------------------------------------------------------------------------------------------------------------------|-------------------------------------------------------------------------------------------------------------------------------------------------------------------------------------------------------------------------------------------------------------------------------------------------------------------------------------------------------|------------------------------------------------------------------------------------------------------------------------------------------------------------------------------------------------------------------------------------------------------------------------------------------------------------|------------------------------------------------------------------------------------------------------------------------------------------------------------------------------------------------------------------------------------------------------------------------|----------------------------------------------------------------------------------------------------------------------------------------------------------------------------------------------------------------------------------------|
| Dinette            |                                                                                                                                                                                                                                           | 18 2 X 14 U<br>10`9" x 9`0"                                                                                                                                                                                                                                                                                                                           |                                                                                                                                                                                                                                                                                                            |                                                                                                                                                                                                                                                                        |                                                                                                                                                                                                                                        |
|                    | Main                                                                                                                                                                                                                                      | 10 9 X 9 0<br>15`0" X 13`10"                                                                                                                                                                                                                                                                                                                          | Flex Space<br>Bedroom                                                                                                                                                                                                                                                                                      | Main                                                                                                                                                                                                                                                                   | 10`8" x 8`11"<br>11`0" x 10`2"                                                                                                                                                                                                         |
| Bedroom - Primary  | Upper                                                                                                                                                                                                                                     | 15 0 X 13 10<br>10`3" x 11`1"                                                                                                                                                                                                                                                                                                                         | Loft                                                                                                                                                                                                                                                                                                       | Upper                                                                                                                                                                                                                                                                  | 11 0 x 10 2<br>12`11" x 14`0"                                                                                                                                                                                                          |
| Bedroom            | Upper                                                                                                                                                                                                                                     | 0,0" × 0,0"                                                                                                                                                                                                                                                                                                                                           |                                                                                                                                                                                                                                                                                                            | Upper                                                                                                                                                                                                                                                                  | 12 11" X 14 U"<br>0`0" x 0`0"                                                                                                                                                                                                          |
| 2pc Bathroom       | Main                                                                                                                                                                                                                                      | 0`0" x 0`0"                                                                                                                                                                                                                                                                                                                                           | 4pc Bathroom                                                                                                                                                                                                                                                                                               | Upper                                                                                                                                                                                                                                                                  | U U X U U                                                                                                                                                                                                                              |
| 5pc Ensuite bath   | Upper                                                                                                                                                                                                                                     | 0 0 x 0 0                                                                                                                                                                                                                                                                                                                                             | Legal/Tax/Financial                                                                                                                                                                                                                                                                                        |                                                                                                                                                                                                                                                                        |                                                                                                                                                                                                                                        |
|                    |                                                                                                                                                                                                                                           |                                                                                                                                                                                                                                                                                                                                                       |                                                                                                                                                                                                                                                                                                            |                                                                                                                                                                                                                                                                        |                                                                                                                                                                                                                                        |
| Title:             |                                                                                                                                                                                                                                           | Zoning:                                                                                                                                                                                                                                                                                                                                               |                                                                                                                                                                                                                                                                                                            |                                                                                                                                                                                                                                                                        |                                                                                                                                                                                                                                        |
| Fee Simple         |                                                                                                                                                                                                                                           | R-G                                                                                                                                                                                                                                                                                                                                                   |                                                                                                                                                                                                                                                                                                            |                                                                                                                                                                                                                                                                        |                                                                                                                                                                                                                                        |
| Legal Desc:        | 2311677                                                                                                                                                                                                                                   |                                                                                                                                                                                                                                                                                                                                                       |                                                                                                                                                                                                                                                                                                            |                                                                                                                                                                                                                                                                        |                                                                                                                                                                                                                                        |
|                    |                                                                                                                                                                                                                                           |                                                                                                                                                                                                                                                                                                                                                       | Remarks                                                                                                                                                                                                                                                                                                    |                                                                                                                                                                                                                                                                        |                                                                                                                                                                                                                                        |
| Pub Rmks:          | and functionality. Nes<br>versatile spaces for bo<br>upper cabinets, spacio                                                                                                                                                               | tled alongside the Links Ridge Gol<br>oth work and leisure. The warmth<br>ous Island and stainless steel appli                                                                                                                                                                                                                                        | f Course, the residence boasts a<br>of a fireplace graces the great ro<br>ances. The main floor is adorned                                                                                                                                                                                                 | captivating open floor plan w<br>om, complemented by a gour<br>with hardwood flooring. 9' c                                                                                                                                                                            | UGLAS HOMES exudes both modern elegance<br>rith a main floor office/ flex room, creating<br>met kitchen featuring quartz countertops, 4:<br>eilings and 8'doors giving a grandeur feel<br>to the upper floor reveals 3 bedrooms, loft, |
| Pub Rmks:          | and functionality. Nes<br>versatile spaces for bo<br>upper cabinets, spacio<br>though-out the main fl<br>and a convenient laun<br>double vanity and tile<br>This versatile space ca<br>laid out allowing you t<br>providing an ideal sett | tled alongside the Links Ridge Gol<br>oth work and leisure. The warmth of<br>ous Island and stainless steel appli<br>loor. Walk-in pantry and a thought<br>dry room. The primary suite boast<br>floors. Additionally, there are two<br>an be used as an, entertainment ro<br>to create your dream space. The ex<br>ting for relaxation and entertainm | f Course, the residence boasts a of a fireplace graces the great root ances. The main floor is adorned fully placed powder room comples a roomy walk-in closet and 5 pi more sizeable bedrooms with an toom, play area, hobby room, or queterior allure includes an extendent. Living in Crimson Ridge mea | captivating open floor plan wom, complemented by a gour with hardwood flooring. 9' cete the main floor. Ascending ece ensuite featuring a stylishple closet space. One of the uiet place to relax and enjoyed garage and an inviting decins you'll have easy access to | ith a main floor office/ flex room, creating<br>met kitchen featuring quartz countertops, 4<br>eilings and 8'doors giving a grandeur feel                                                                                              |