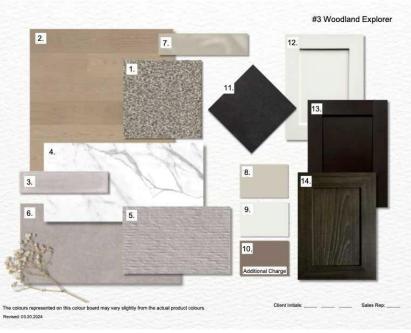

**Poured Concrete** 

Kitchen Appl: Dishwasher, Gas Range, Humidifier, Microwave, Refrigerator Int Feat:

Double Vanity, High Ceilings, Kitchen Island, No Animal Home, No Smoking Home, Open Floorplan, Pantry, Quartz Counters, See Remarks, Separate Entrance