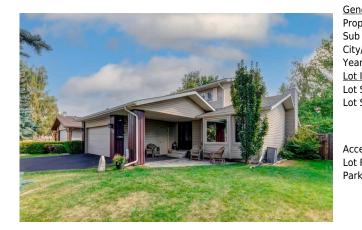

## 320 SILVERGROVE Place, Calgary T3B 4T6

| MLS®#:  | A2159937 | Area:   | Silver Springs | Listing<br>Date: | 08/23/24 | List Price: <b>\$839,900</b> |
|---------|----------|---------|----------------|------------------|----------|------------------------------|
| Status: | Pending  | County: | Calgary        | Change:          | None     | Association: Fort McMurray   |

| eneral Information   | <u>n</u>                                                                                            |                   |       | DOM           |           |
|----------------------|-----------------------------------------------------------------------------------------------------|-------------------|-------|---------------|-----------|
| ор Туре:             | Residential                                                                                         |                   |       | 26            |           |
| ıb Type:             | Detached                                                                                            |                   |       | <u>Layout</u> |           |
| ty/Town:             | Calgary                                                                                             | Finished Floor Ar | ea    | Beds:         | 4 (4 )    |
| ar Built:            | 1978                                                                                                | Abv Sqft:         | 1,944 | Baths:        | 3.5 (3 1) |
| t Information        |                                                                                                     | Low Sqft:         |       | Style:        | 2 Storey  |
| t Sz Ar:             | 7,244 sqft                                                                                          | Ttl Sqft:         | 1,944 |               |           |
| t Shape:             |                                                                                                     |                   |       | Parking       |           |
|                      |                                                                                                     |                   |       | Ttl Park:     | 2         |
|                      |                                                                                                     |                   |       | Garage Sz:    | 2         |
| cess:                |                                                                                                     |                   |       | -             |           |
| t Feat:<br>ırk Feat: | Back Yard,Cul-De-Sac,Few Trees,Front Yard,Lawn,Landscaped,Rectangular Lot<br>Double Garage Attached |                   |       |               |           |