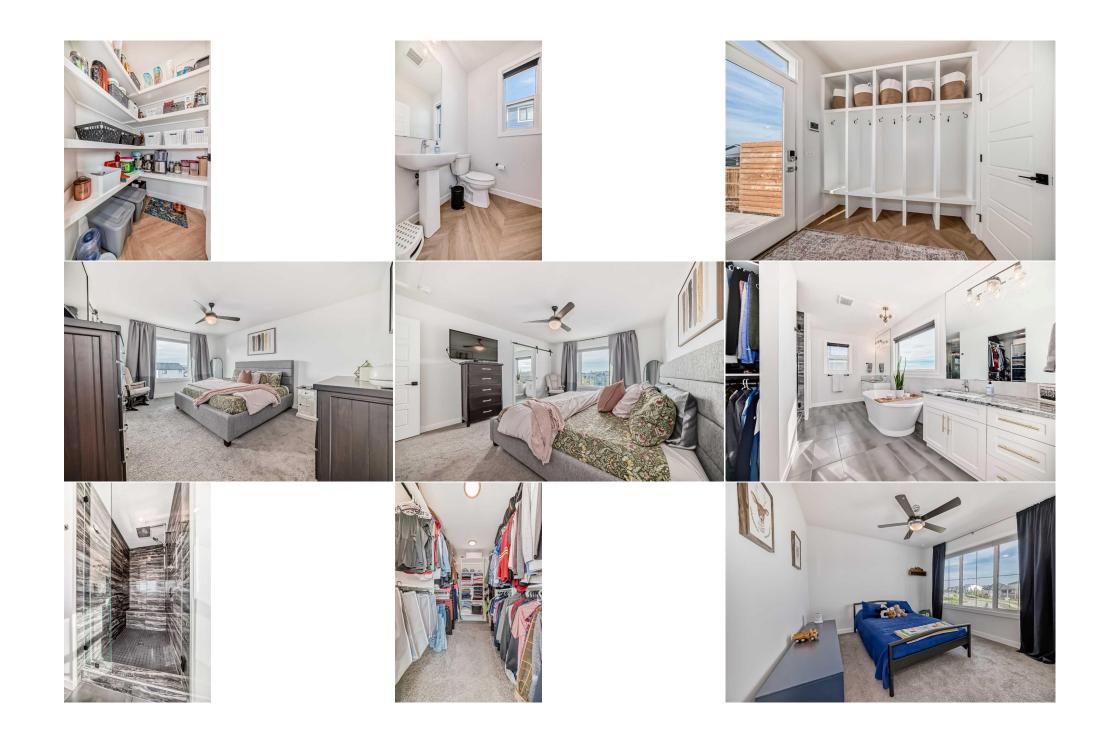

## Pub Rmks:

\*\*\* Open House Saturday September 21, 1-4pm\*\*\* Welcome to where elegance and functionality come together in perfect "Harmony". As you approach, a charming front veranda invites you into a home designed with both comfort and style in mind. The main level feature soaring 10-foot ceilings and basement level has 9-foot ceilings, enhancing the open and inviting atmosphere. No expense has been spared in crafting this exceptional home. The interior is adorned with stunning Chevron flooring, and thoughtful upgrades like custom mudroom lockers, ample storage, "Gemstone" permanent exterior lighting, and upgraded windows that flood the space with natural light. Adjacent to the grand living room, the executive kitchen is a chef's delight, boasting premium features such as a gas stove, chimney hood fan, built-in wine rack, and sleek black stainless steel appliances, including a wine fridge for added convenience. Quartz countertops grace the kitchen and bathrooms, adding a touch of luxury to every corner. Outside, You'll find the beautifully landscaped backyard, complete with a spacious concrete patio, which is an entertainer's dream. There is also an oversized double garage and dedicated RV parking, ensuring plenty of space for all your needs. As you ascend the staircase, beautifully crafted paint-grade railings lead you to the second floor, where four generously sized bedrooms await. The primary walk-in closet is outfitted with custom shelving for impeccable organization, while the ensuite bathroom offers a spa-like retreat with its luxurious 5-piece design. The third-floor bonus room is the perfect place to unwind. With extra sound-proofing between the levels, You can feel at ease to grab a drink from the wet bar and step out onto the balcony to watch the sunset over the mountains, creating an idyllic backdrop for your evening. This home is a testament to thoughtful design, offering a lifestyle of unparalleled luxury. Book your showing 2nd Wine Refrigerator Royal LePage Benchmark