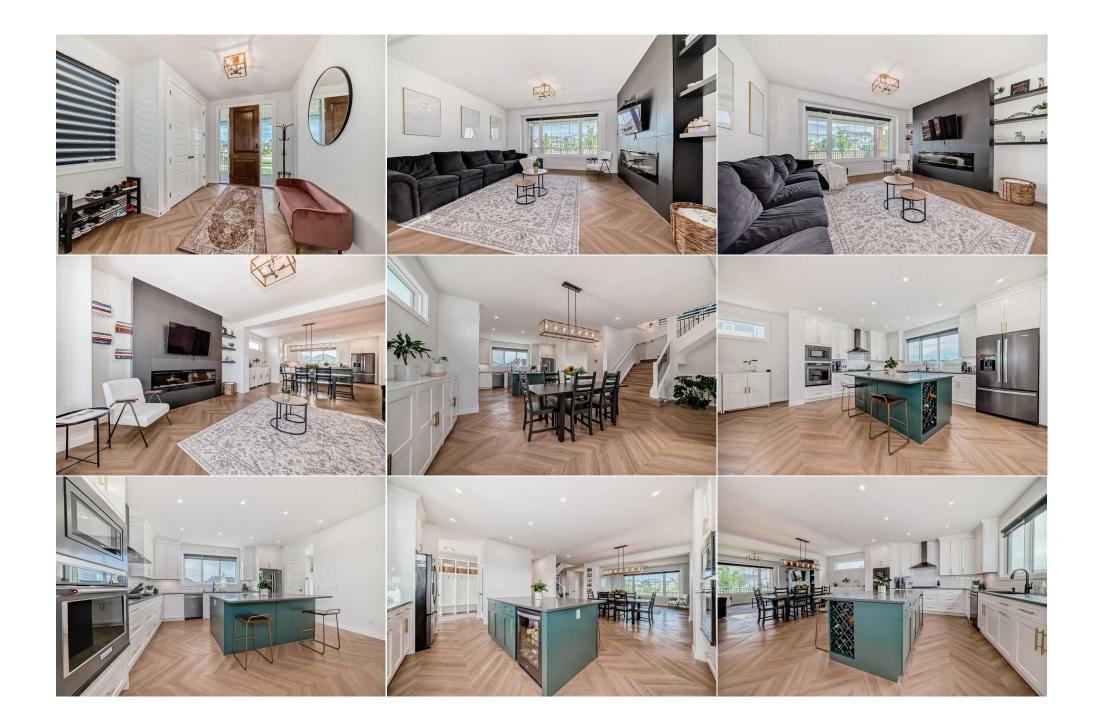

## Pub Rmks:

\*\*\* Open House Saturday September 21, 1-4pm\*\*\* Welcome to where elegance and functionality come together in perfect "Harmony". As you approach, a charming front veranda invites you into a home designed with both comfort and style in mind. The main level feature soaring 10-foot ceilings and basement level has 9-foot ceilings, enhancing the open and inviting atmosphere. No expense has been spared in crafting this exceptional home. The interior is adorned with stunning Chevron flooring, and thoughtful upgrades like custom mudroom lockers, ample storage, "Gemstone" permanent exterior lighting, and upgraded windows that flood the space with natural light. Adjacent to the grand living room, the executive kitchen is a chef's delight, boasting premium features such as a gas stove, chimney hood fan, built-in wine rack, and sleek black stainless steel appliances, including a wine fridge for added convenience. Quartz countertops grace the kitchen and bathrooms, adding a touch of luxury to every corner. Outside, You'll find the beautifully landscaped backyard, complete with a spacious concrete patio, which is an entertainer's dream. There is also an oversized double garage and dedicated RV parking, ensuring plenty of space for all your needs. As you ascend the staircase, beautifully crafted paint-grade railings lead you to the second floor, where four generously sized bedrooms await. The primary walk-in closet is outfitted with custom shelving for impeccable organization, while the ensuite bathroom offers a spa-like retreat with its luxurious 5-piece design. The third-floor bonus room is the perfect place to unwind. With extra sound-proofing between the levels, You can feel at ease to grab a drink from the wet bar and step out onto the balcony to watch the sunset over the mountains, creating an idyllic backdrop for your evening. This home is a testament to thoughtful design, offering a lifestyle of unparalleled luxury. Book your showing 2nd Wine Refrigerator Royal LePage Benchmark