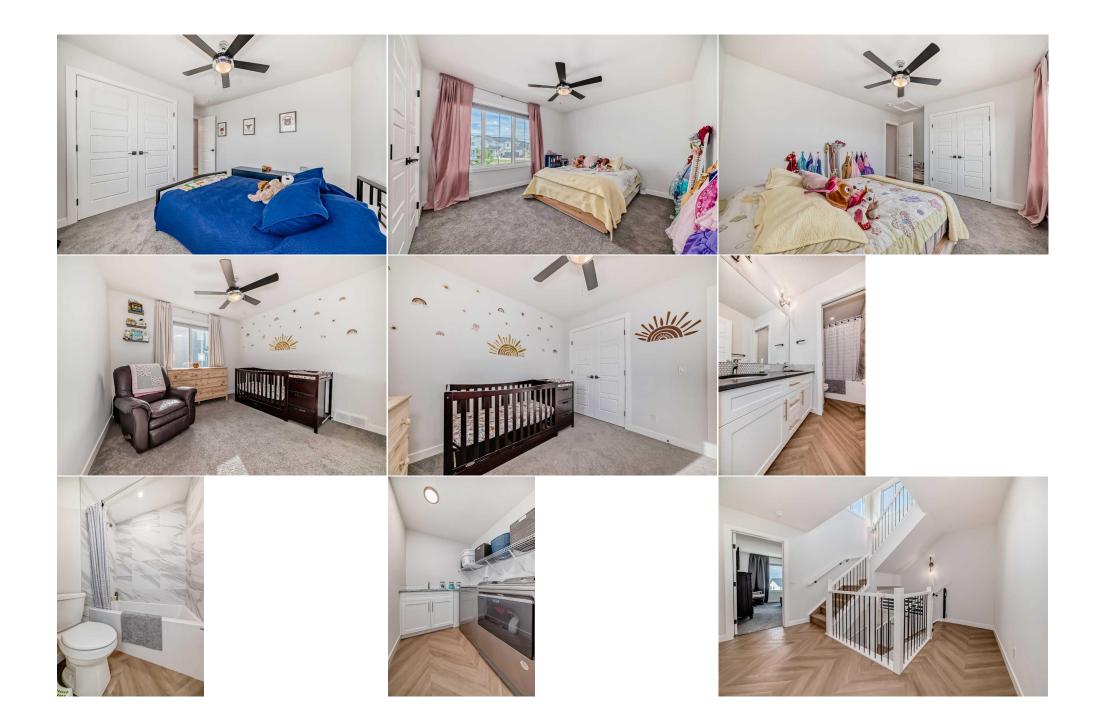

## Pub Rmks:

\*\*\* Open House Saturday September 21, 1-4pm\*\*\* Welcome to where elegance and functionality come together in perfect "Harmony". As you approach, a charming front veranda invites you into a home designed with both comfort and style in mind. The main level feature soaring 10-foot ceilings and basement level has 9-foot ceilings, enhancing the open and inviting atmosphere. No expense has been spared in crafting this exceptional home. The interior is adorned with stunning Chevron flooring, and thoughtful upgrades like custom mudroom lockers, ample storage, "Gemstone" permanent exterior lighting, and upgraded windows that flood the space with natural light. Adjacent to the grand living room, the executive kitchen is a chef's delight, boasting premium features such as a gas stove, chimney hood fan, built-in wine rack, and sleek black stainless steel appliances, including a wine fridge for added convenience. Quartz countertops grace the kitchen and bathrooms, adding a touch of luxury to every corner. Outside, You'll find the beautifully landscaped backyard, complete with a spacious concrete patio, which is an entertainer's dream. There is also an oversized double garage and dedicated RV parking, ensuring plenty of space for all your needs. As you ascend the staircase, beautifully crafted paint-grade railings lead you to the second floor, where four generously sized bedrooms await. The primary walk-in closet is outfitted with custom shelving for impeccable organization, while the ensuite bathroom offers a spa-like retreat with its luxurious 5-piece design. The third-floor bonus room is the perfect place to unwind. With extra sound-proofing between the levels, You can feel at ease to grab a drink from the wet bar and step out onto the balcony to watch the sunset over the mountains, creating an idyllic backdrop for your evening. This home is a testament to thoughtful design, offering a lifestyle of unparalleled luxury. Book your showing 2nd Wine Refrigerator Royal LePage Benchmark