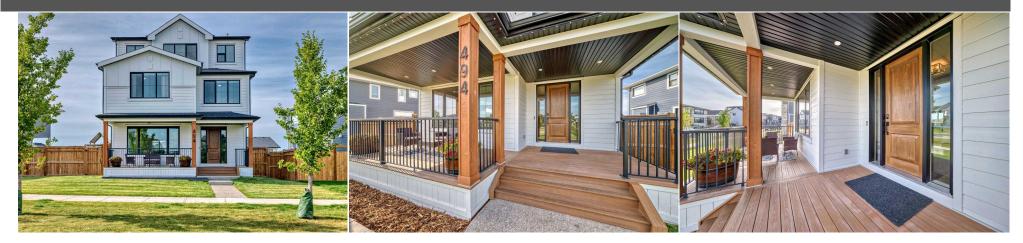

## Pub Rmks:

\*\*\* Open House Saturday September 21, 1-4pm\*\*\* Welcome to where elegance and functionality come together in perfect "Harmony". As you approach, a charming front veranda invites you into a home designed with both comfort and style in mind. The main level feature soaring 10-foot ceilings and basement level has 9-foot ceilings, enhancing the open and inviting atmosphere. No expense has been spared in crafting this exceptional home. The interior is adorned with stunning Chevron flooring, and thoughtful upgrades like custom mudroom lockers, ample storage, "Gemstone" permanent exterior lighting, and upgraded windows that flood the space with natural light. Adjacent to the grand living room, the executive kitchen is a chef's delight, boasting premium features such as a gas stove, chimney hood fan, built-in wine rack, and sleek black stainless steel appliances, including a wine fridge for added convenience. Quartz countertops grace the kitchen and bathrooms, adding a touch of luxury to every corner. Outside, You'll find the beautifully landscaped backyard, complete with a spacious concrete patio, which is an entertainer's dream. There is also an oversized double garage and dedicated RV parking, ensuring plenty of space for all your needs. As you ascend the staircase, beautifully crafted paint-grade railings lead you to the second floor, where four generously sized bedrooms await. The primary walk-in closet is outfitted with custom shelving for impeccable organization, while the ensuite bathroom offers a spa-like retreat with its luxurious 5-piece design. The third-floor bonus room is the perfect place to unwind. With extra sound-proofing between the levels, You can feel at ease to grab a drink from the wet bar and step out onto the balcony to watch the sunset over the mountains, creating an idyllic backdrop for your evening. This home is a testament to thoughtful design, offering a lifestyle of unparalleled luxury. Book your showing 2nd Wine Refrigerator Royal LePage Benchmark