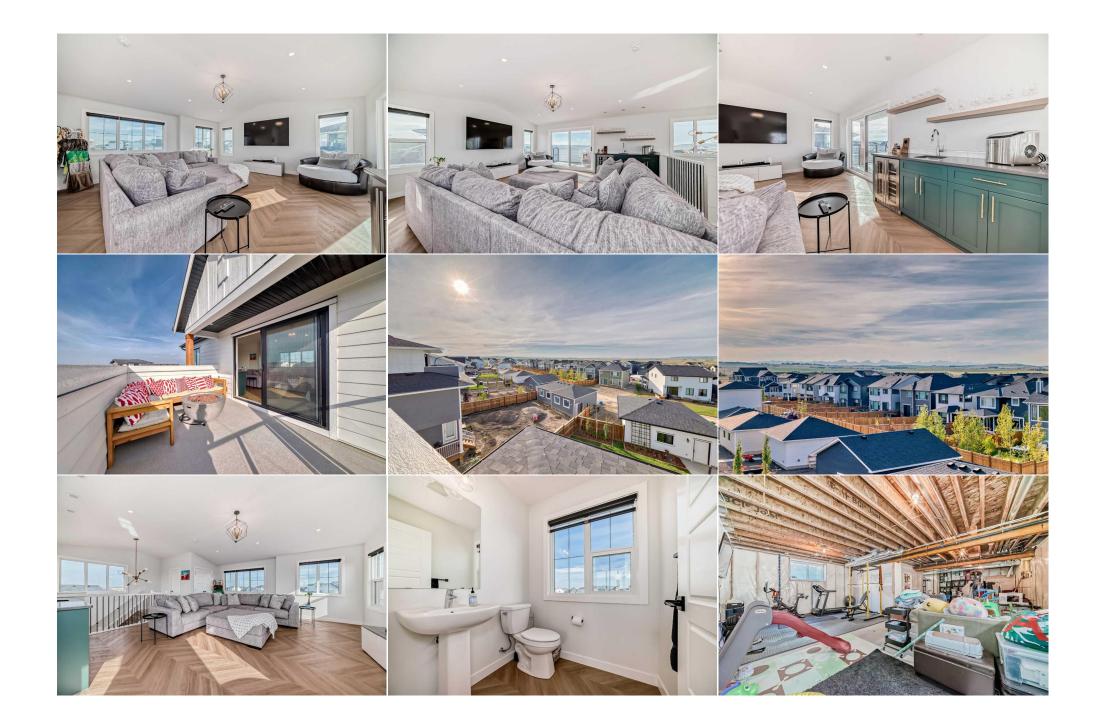

## Pub Rmks:

\*\*\* Open House Saturday September 21, 1-4pm\*\*\* Welcome to where elegance and functionality come together in perfect "Harmony". As you approach, a charming front veranda invites you into a home designed with both comfort and style in mind. The main level feature soaring 10-foot ceilings and basement level has 9-foot ceilings, enhancing the open and inviting atmosphere. No expense has been spared in crafting this exceptional home. The interior is adorned with stunning Chevron flooring, and thoughtful upgrades like custom mudroom lockers, ample storage, "Gemstone" permanent exterior lighting, and upgraded windows that flood the space with natural light. Adjacent to the grand living room, the executive kitchen is a chef's delight, boasting premium features such as a gas stove, chimney hood fan, built-in wine rack, and sleek black stainless steel appliances, including a wine fridge for added convenience. Quartz countertops grace the kitchen and bathrooms, adding a touch of luxury to every corner. Outside, You'll find the beautifully landscaped backyard, complete with a spacious concrete patio, which is an entertainer's dream. There is also an oversized double garage and dedicated RV parking, ensuring plenty of space for all your needs. As you ascend the staircase, beautifully crafted paint-grade railings lead you to the second floor, where four generously sized bedrooms await. The primary walk-in closet is outfitted with custom shelving for impeccable organization, while the ensuite bathroom offers a spa-like retreat with its luxurious 5-piece design. The third-floor bonus room is the perfect place to unwind. With extra sound-proofing between the levels, You can feel at ease to grab a drink from the wet bar and step out onto the balcony to watch the sunset over the mountains, creating an idyllic backdrop for your evening. This home is a testament to thoughtful design, offering a lifestyle of unparalleled luxury. Book your showing 2nd Wine Refrigerator Royal LePage Benchmark