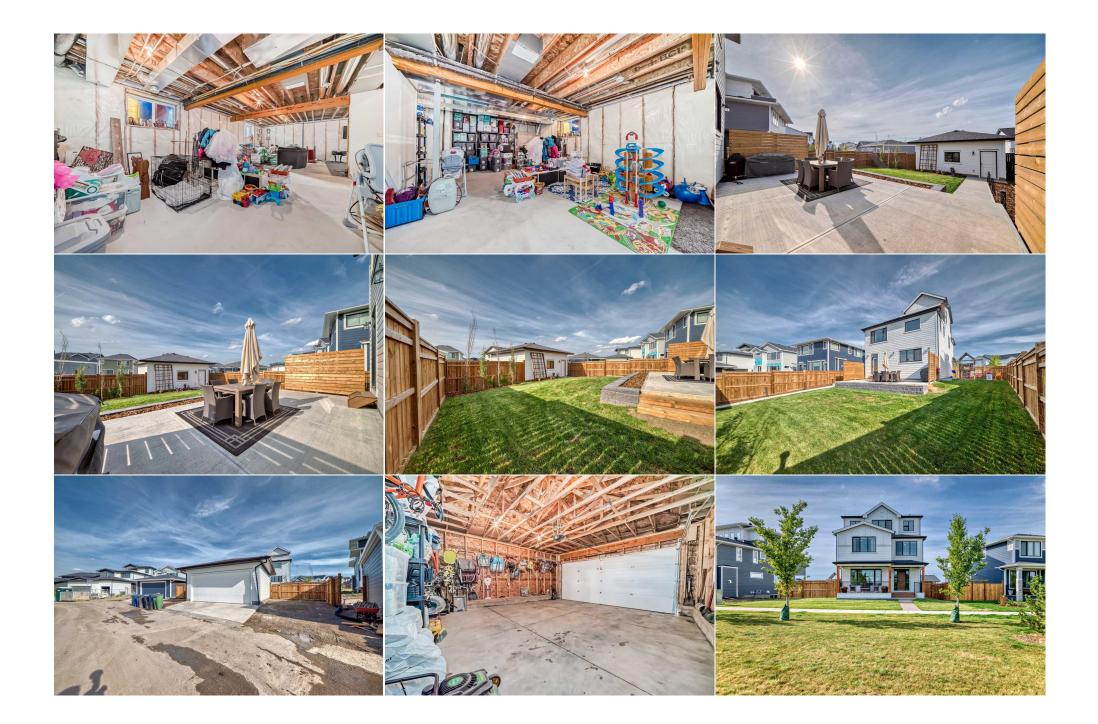

## Pub Rmks:

\*\*\* Open House Saturday September 21, 1-4pm\*\*\* Welcome to where elegance and functionality come together in perfect "Harmony". As you approach, a charming front veranda invites you into a home designed with both comfort and style in mind. The main level feature soaring 10-foot ceilings and basement level has 9-foot ceilings, enhancing the open and inviting atmosphere. No expense has been spared in crafting this exceptional home. The interior is adorned with stunning Chevron flooring, and thoughtful upgrades like custom mudroom lockers, ample storage, "Gemstone" permanent exterior lighting, and upgraded windows that flood the space with natural light. Adjacent to the grand living room, the executive kitchen is a chef's delight, boasting premium features such as a gas stove, chimney hood fan, built-in wine rack, and sleek black stainless steel appliances, including a wine fridge for added convenience. Quartz countertops grace the kitchen and bathrooms, adding a touch of luxury to every corner. Outside, You'll find the beautifully landscaped backyard, complete with a spacious concrete patio, which is an entertainer's dream. There is also an oversized double garage and dedicated RV parking, ensuring plenty of space for all your needs. As you ascend the staircase, beautifully crafted paint-grade railings lead you to the second floor, where four generously sized bedrooms await. The primary walk-in closet is outfitted with custom shelving for impeccable organization, while the ensuite bathroom offers a spa-like retreat with its luxurious 5-piece design. The third-floor bonus room is the perfect place to unwind. With extra sound-proofing between the levels, You can feel at ease to grab a drink from the wet bar and step out onto the balcony to watch the sunset over the mountains, creating an idyllic backdrop for your evening. This home is a testament to thoughtful design, offering a lifestyle of unparalleled luxury. Book your showing 2nd Wine Refrigerator Royal LePage Benchmark