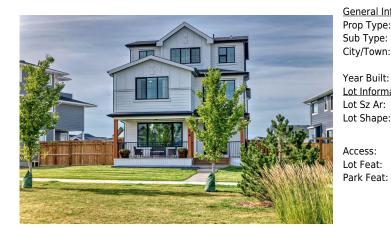

## 494 SOUTH HARMONY Drive, Rural Rocky View County T3Z 2C5

| MLS®#:  | A2159963 | Area:   | Harmony                  | Listing<br>Date: | 08/23/24       | List Price: <b>\$1,188,900</b> |
|---------|----------|---------|--------------------------|------------------|----------------|--------------------------------|
| Status: | Active   | County: | <b>Rocky View County</b> |                  | -\$100, 11-Sep | Association: Fort McMurray     |

| eral Information |                   |                       |       | DOM           |           |
|------------------|-------------------|-----------------------|-------|---------------|-----------|
| туре:            | Residential       |                       |       | 27            |           |
| Type:            | Detached          |                       |       | <u>Layout</u> |           |
| /Town:           | Rural Rocky View  | Finished Floor Area   |       | Beds:         | 4 (4 )    |
|                  | County            | Abv Sqft:             | 2,927 | Baths:        | 3.0 (2 2) |
| r Built:         | 2023              | Low Sqft:             |       | Style:        | 3 Storey  |
| Information      |                   | Ttl Sqft:             | 2,927 |               |           |
| Sz Ar:           | 7,405 sqft        |                       |       | Parking       |           |
| Shape:           |                   |                       |       | Ttl Park:     | 3         |
|                  |                   |                       |       | Garage Sz:    | 2         |
| ess:             |                   |                       |       |               |           |
| Foot             | Back Lano Back Va | rd Front Vard Lawn Vi | 0.000 |               |           |